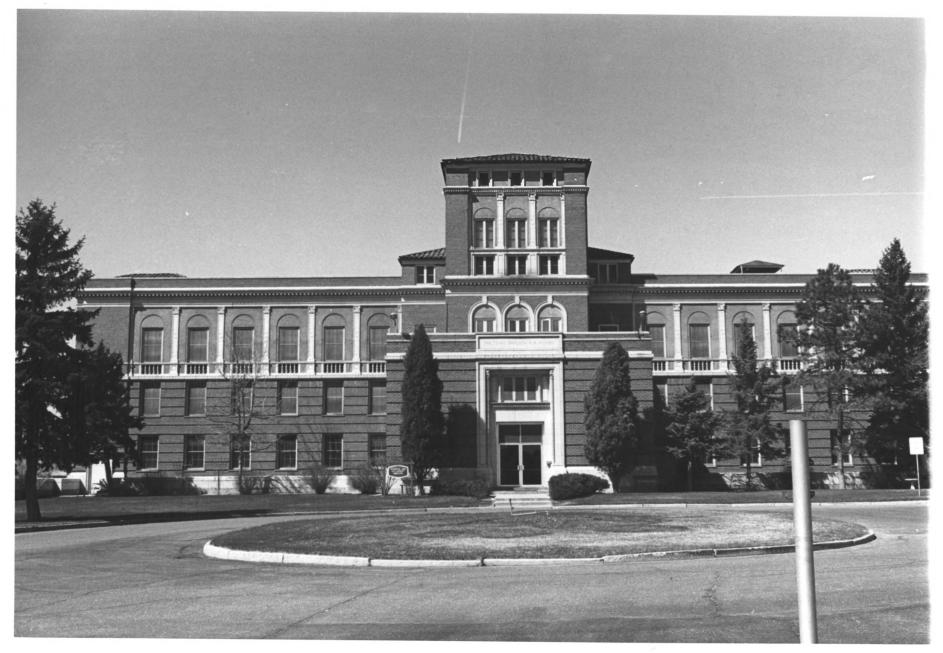

Max D. Neusteter Rehabilitation Building (Structure #11) Jewish Consumptives' Relief Society/Historic Lakewood, Colorado Jefferson C Photographer: Rosslyn E. Stewart Date of Photograph: 1979 Negatives in possession of Colorado State Historic Preservation Office APR 1 5 1980 View: South and east facades Photographer looking northwest

Photographer looking east

Max D. Neusteter Rehabilitation Building (Structure #11) Jewish Consumptives' Relief Society Historic District Photographer: Rosslyn E. Stewart 26 1980 Lakewood, Colorado Date of Photograph: 1979 Negatives in possession of Colorado State Historic Preservation Office

View: Main (west) facade Photographer looking east

View of campus and buildings from fields Jewish Consumptives' Relief Society Historic

District

Lakewood, Colorado

Lakewood, Colorado beyond Photographer: Rosslyn E. Stewart Date of Photograph: 1979 Negatives in possession of Colorado State View: Looking west APR 1 5 1980 Photographer looking west