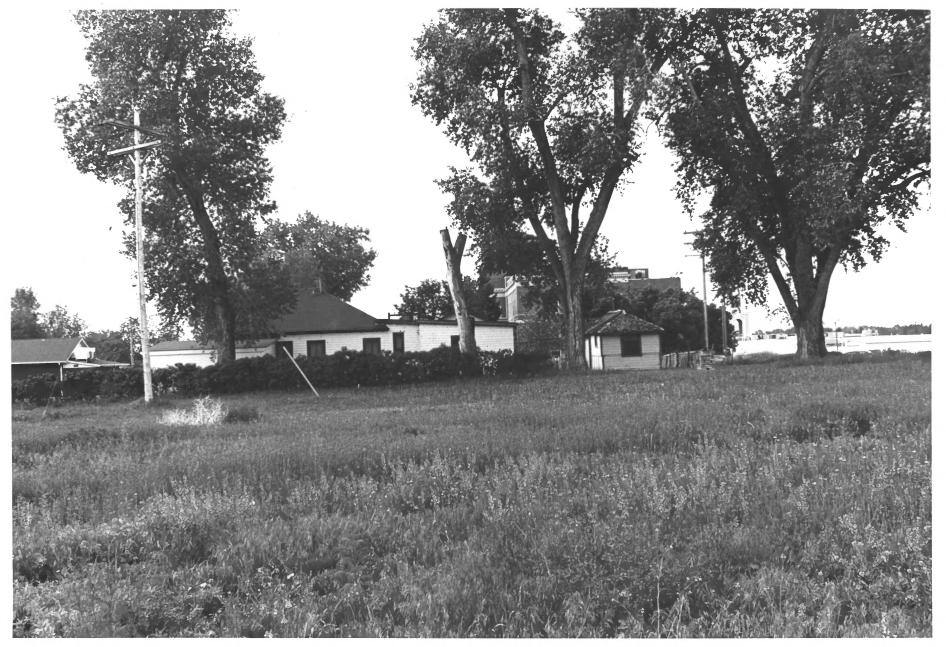

View of farm buildings and Water Tank (Structure #4) Jewish Consumptives' Relief Society Historic \_ District Lakewood. Colorado Photographer: Rosslyn E. Stewart Date of Photograph: 1979 Negatives in possession of Colorado State Historic Preservation Office View: looking south Photographer looking south