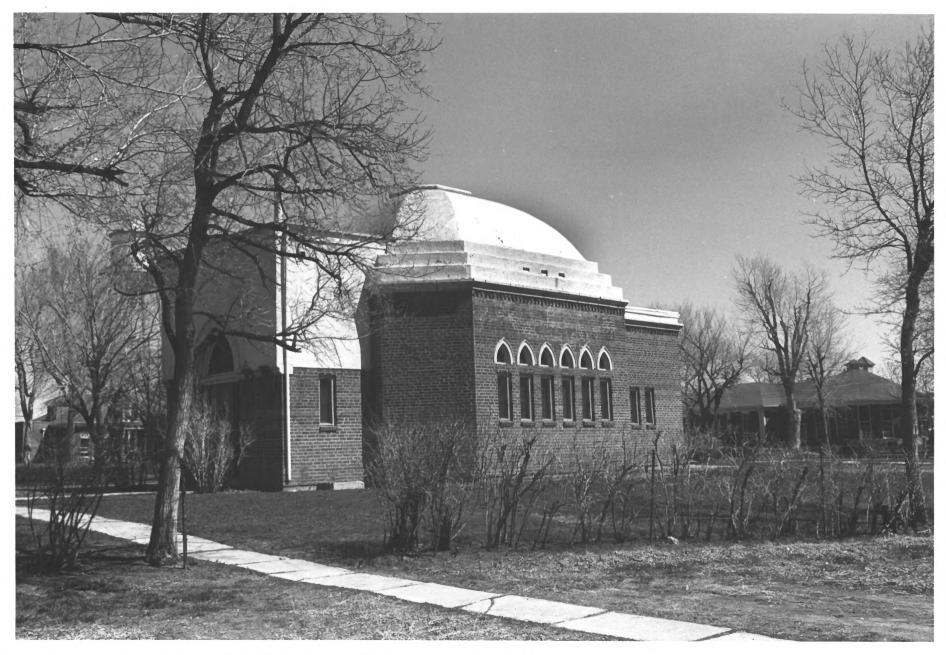

¡Isaac Solomon Synagogue (Structure ∦5) Jewish Consumptives' Relief Society

Historic District
Lakewood, Colorado

Jefferson Co 1980 Lakewood, Colorado Photographer: Rosslyn E. Stewart Date of Photograph: 1979 Negatives in possession of Colorado State Historic Preservation Office View: North and East Facades Photographer looking southwest