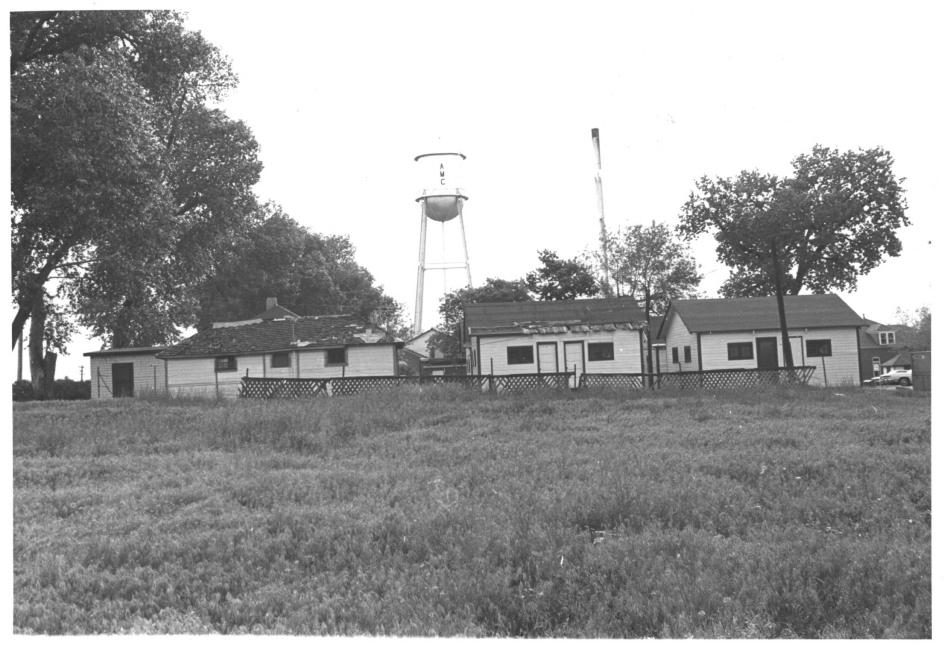

APR 1 5 1980

View of farm buildings and water tower (Structure #4) Jewish Consumptives' Relief Society Historic Lakewood, Colorad fresson Co. Jun 26 1980 Photographer: Rosslyn E. Stewart Date of Photograph: 1979 Negatives in possession of Colorado State Historic Preservation Office View: Looking east Photographer looking east

View of farm buildings and water tower (Structure #4)

Jewish Consumptives' Relief Society Historic

District JUN 2 6 1980 Lakewood, Colorado Photographer: Rosslyn E. Stewart
Date of Photograph: 1979
Negatives in possession of Colorado State Historic Preservation Office APR 1 5 1980 IN View: Looking east Photographer looking east