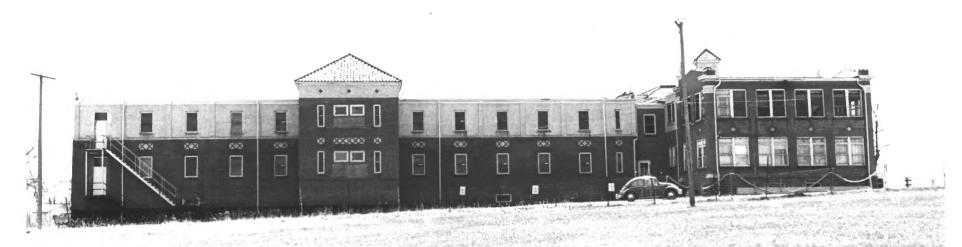

(Structure #3) Jewish Consumptives' Relief Society Historic

District
Lakewood, Colorado

JUN 26 1980 Photographer: Rosslyn E. Stewart Date of Photograph: 1979 Negatives in possession of Colorado State Historic Preservation Office View: North and East facades Photographer looking southwest

New York Ladies Auxiliary Pavillion

(Structure #3)

Jewish Consumptives' Relief Society Historic
District Lakewood, Colorado Jeffeson Co JUN 26 1980 Photographer: Rosslyn E. Stewart Date of Photograph: 1979 Negatives in possession of Colorado State Historic Preservation Office View: North facade Photographer looking south 15/3APR 15 1980