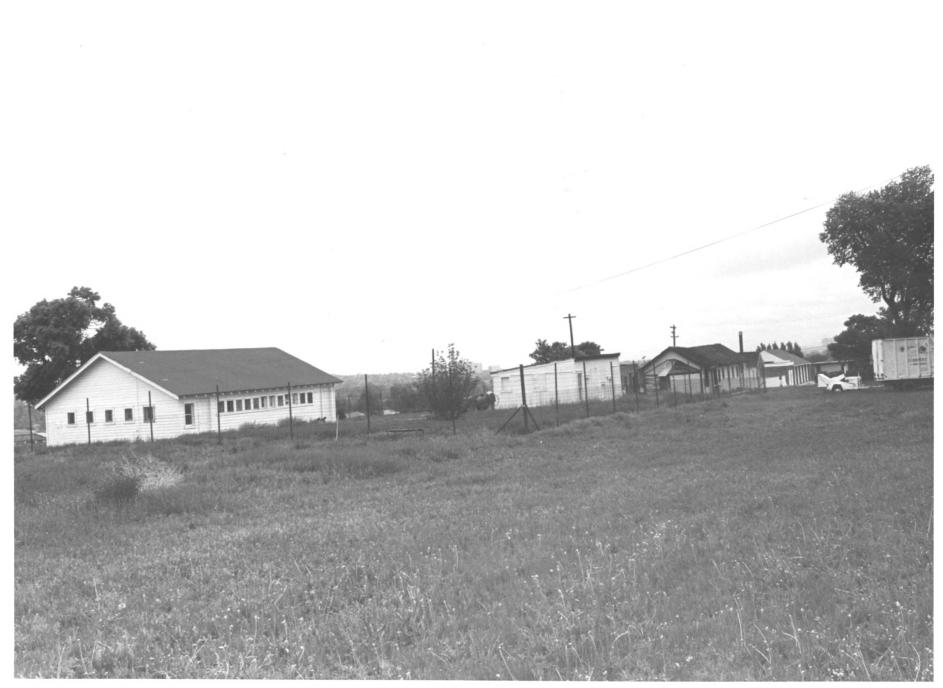

View: Main (west) facade Photographer looking east

View of campus and buildings from fields Jewish Consumptives' Relief Society Historic

District

Lakewood, Colorado

Lakewood, Colorado beyond Photographer: Rosslyn E. Stewart Date of Photograph: 1979 Negatives in possession of Colorado State View: Looking west APR 1 5 1980 Photographer looking west