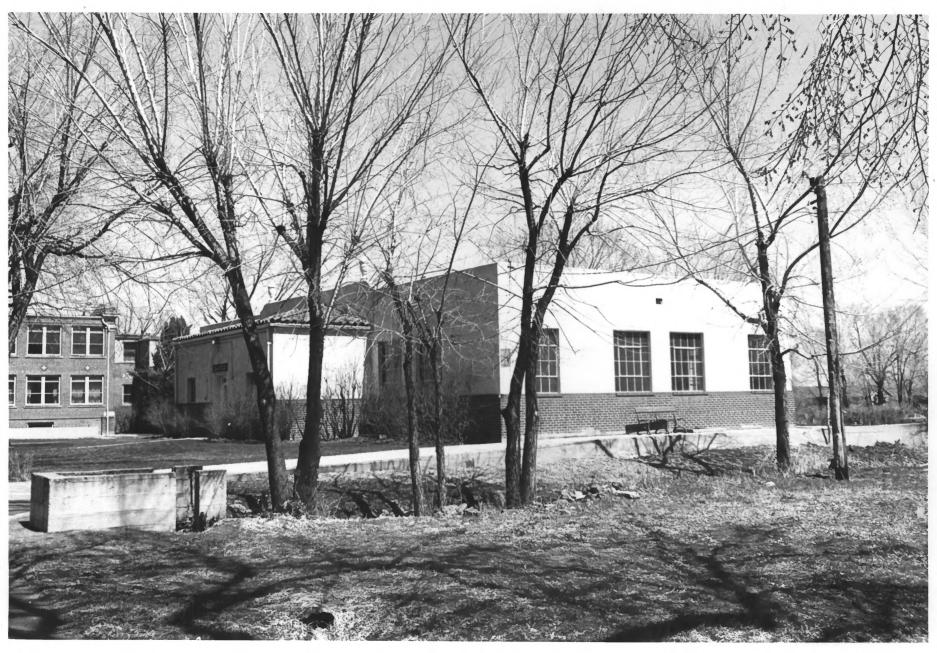

Max D. Neusteter Rehabilitation Building (Structure #11) Jewish Consumptives' Relief Society/Historic Lakewood, Colorado Jefferson C Photographer: Rosslyn E. Stewart Date of Photograph: 1979 Negatives in possession of Colorado State Historic Preservation Office APR 1 5 1980 View: South and east facades Photographer looking northwest

Photographer looking east

Max D. Neusteter Rehabilitation Building (Structure #11) Jewish Consumptives' Relief Society Historic District Photographer: Rosslyn E. Stewart 26 1980 Lakewood, Colorado Date of Photograph: 1979 Negatives in possession of Colorado State Historic Preservation Office

View: Main (west) facade Photographer looking east

View of campus and buildings from fields Jewish Consumptives' Relief Society Historic

District

Lakewood, Colorado

Lakewood, Colorado beyond Photographer: Rosslyn E. Stewart Date of Photograph: 1979 Negatives in possession of Colorado State View: Looking west APR 1 5 1980 Photographer looking west