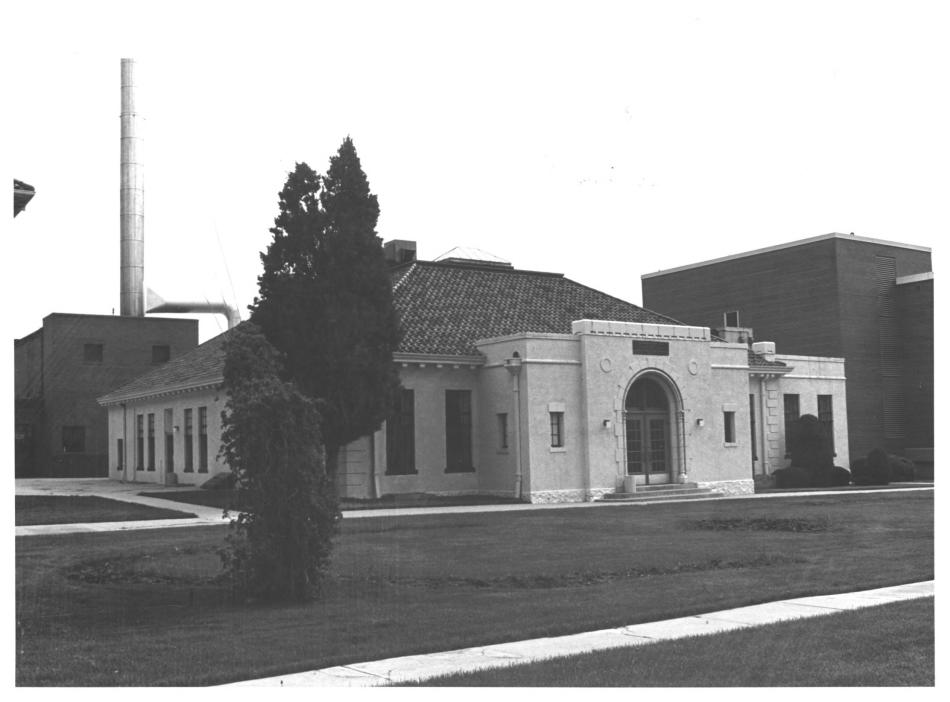

Cancer Research Building Jewish Consumptives' Relief Society Historic Lakewood, Colorado Seferson Co. Photographer: Rosslyn E. Stewart Date of Photograph: 1979 Negatives in possession of Colorado State Historic Preservation Office View: looking northwest Photographer looking northwest