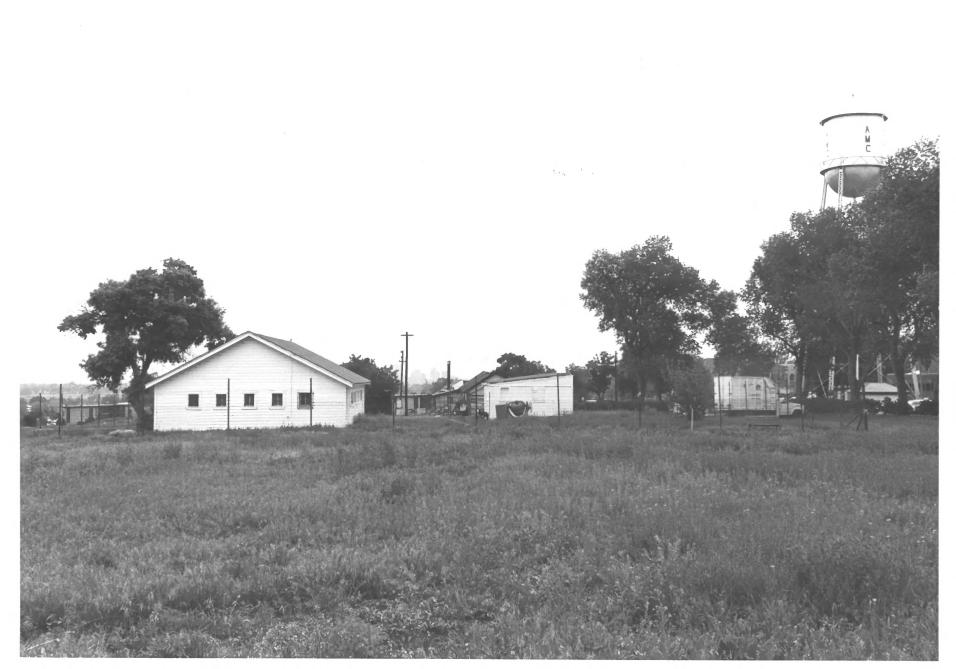

APR 1 5 1980

View of farm buildings and water tower (Structure #4) Jewish Consumptives' Relief Society Historic Lakewood, Colorad fresson Co. Jun 26 1980 Photographer: Rosslyn E. Stewart Date of Photograph: 1979 Negatives in possession of Colorado State Historic Preservation Office View: Looking east Photographer looking east

View of farm buildings and water tower (Structure #4)

Jewish Consumptives' Relief Society Historic

District JUN 2 6 1980 Lakewood, Colorado Photographer: Rosslyn E. Stewart
Date of Photograph: 1979
Negatives in possession of Colorado State Historic Preservation Office APR 1 5 1980 IN View: Looking east Photographer looking east