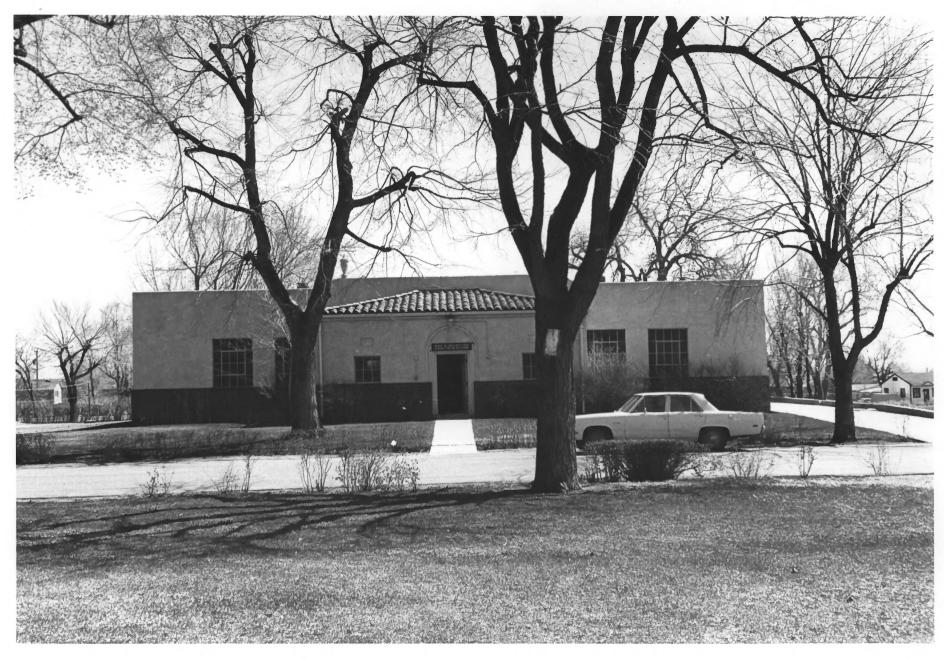

Photographer looking east

Max D. Neusteter Rehabilitation Building (Structure #11) Jewish Consumptives' Relief Society Historic District Photographer: Rosslyn E. Stewart 26 1980 Lakewood, Colorado Date of Photograph: 1979 Negatives in possession of Colorado State Historic Preservation Office

View: Main (west) facade Photographer looking east

View of campus and buildings from fields Jewish Consumptives' Relief Society Historic

District

Lakewood, Colorado

Lakewood, Colorado beyond Photographer: Rosslyn E. Stewart Date of Photograph: 1979 Negatives in possession of Colorado State View: Looking west APR 1 5 1980 Photographer looking west