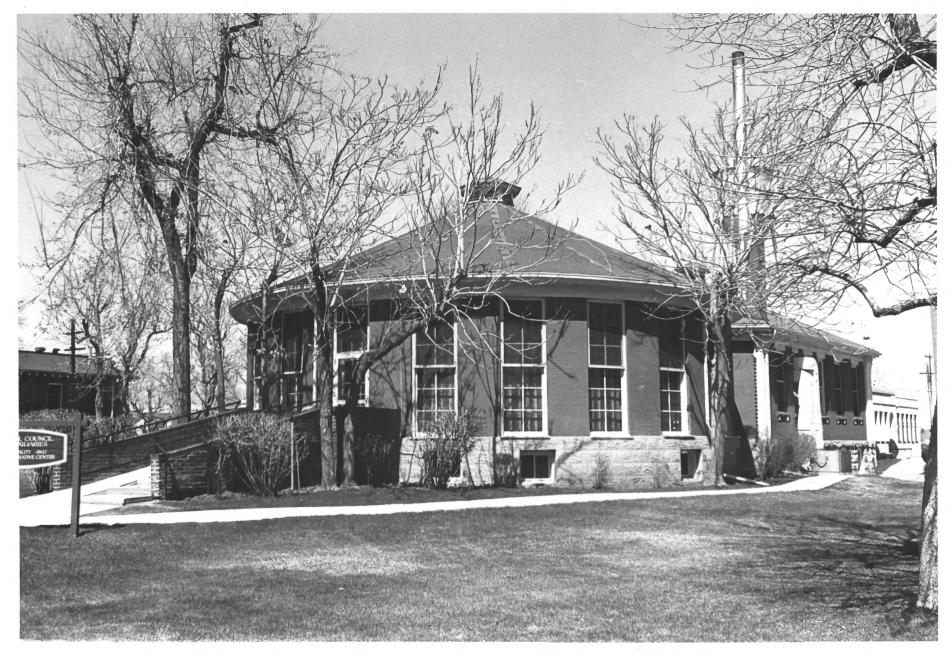

(Structure #3) Jewish Consumptives' Relief Society Historic

District
Lakewood, Colorado

JUN 26 1980 Photographer: Rosslyn E. Stewart Date of Photograph: 1979 Negatives in possession of Colorado State Historic Preservation Office View: North and East facades Photographer looking southwest

New York Ladies Auxiliary Pavillion

(Structure #3)

Jewish Consumptives' Relief Society Historic
District Lakewood, Colorado Jeffeson Co JUN 26 1980 Photographer: Rosslyn E. Stewart Date of Photograph: 1979 Negatives in possession of Colorado State Historic Preservation Office View: North facade Photographer looking south 15/3APR 15 1980

New York Ladies Auxiliary Pavillion