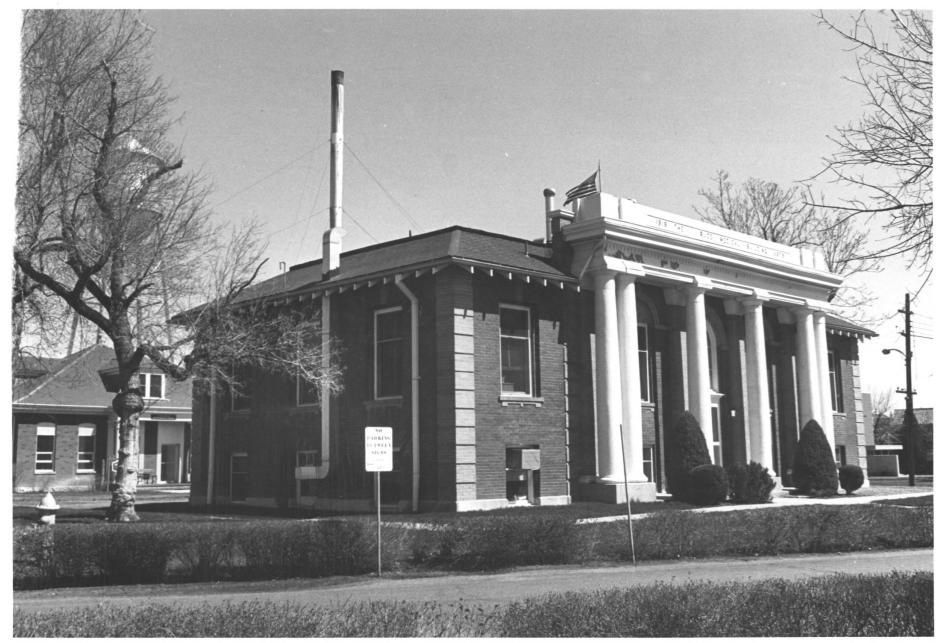

C. D. Spivak Administration Building (Structure #2) Jewish Consumptives' Relief Society/Historic \_ District Lakewood, Colorado Photographer: Rosslyn E. Stewart Date of Photograph: 1979 Negatives in possession of Colorado State Historic Preservation Office View: Main (south) facade Photographer looking north