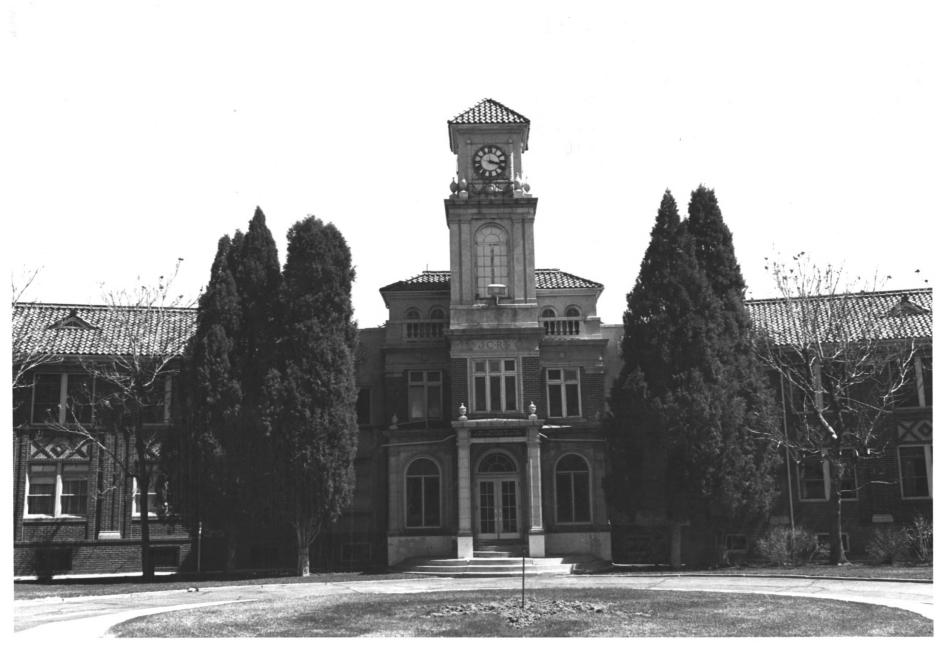

C. D. Spivak Administration Building (Structure #2) Jewish Consumptives' Relief Society/Historic \_ District Lakewood, Colorado Photographer: Rosslyn E. Stewart Date of Photograph: 1979 Negatives in possession of Colorado State Historic Preservation Office View: Main (south) facade Photographer looking north