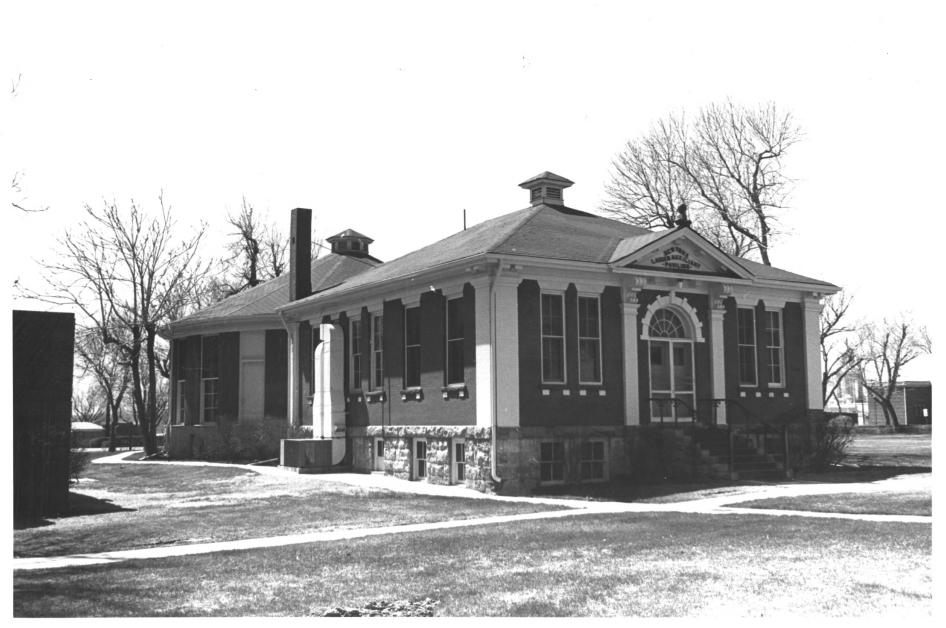

New York Ladies Auxiliary Pavillion

(Structure #3)

Jewish Consumptives' Relief Society Historic
District Lakewood, Colorado Jeffeson Co JUN 26 1980 Photographer: Rosslyn E. Stewart Date of Photograph: 1979 Negatives in possession of Colorado State Historic Preservation Office View: North facade Photographer looking south 15/3APR 15 1980

New York Ladies Auxiliary Pavillion