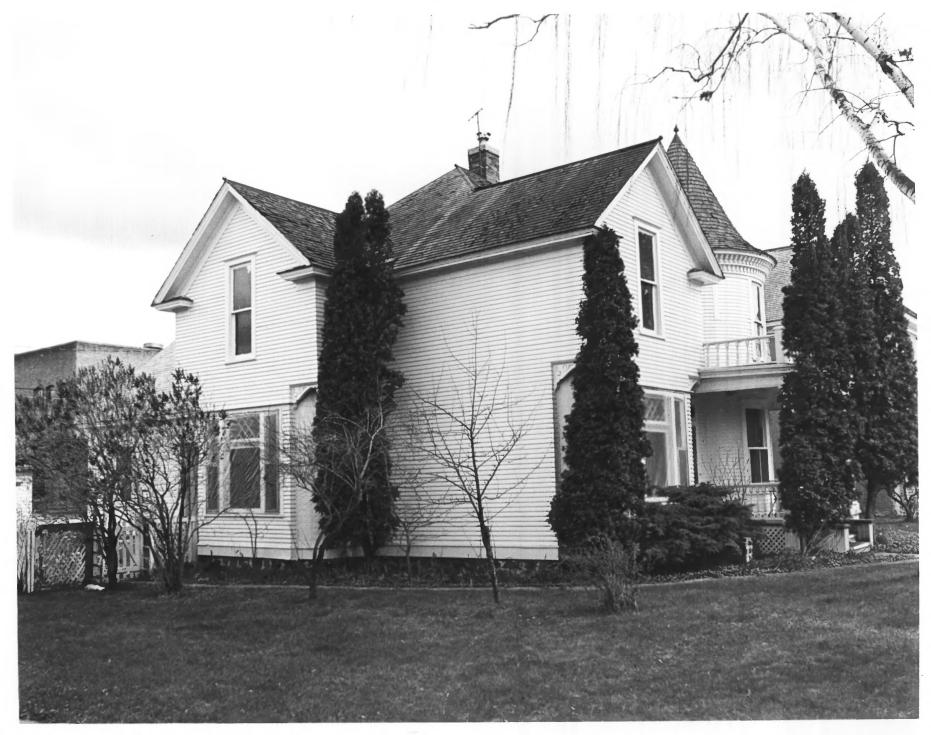

Name: 412 WEST ALDER Location: Missoula Montana Photographer: James R. McDonald Date: April 1984 Location of Negative: James R. McDonald Architect Description: Looking northeast at house Photo Number: 3