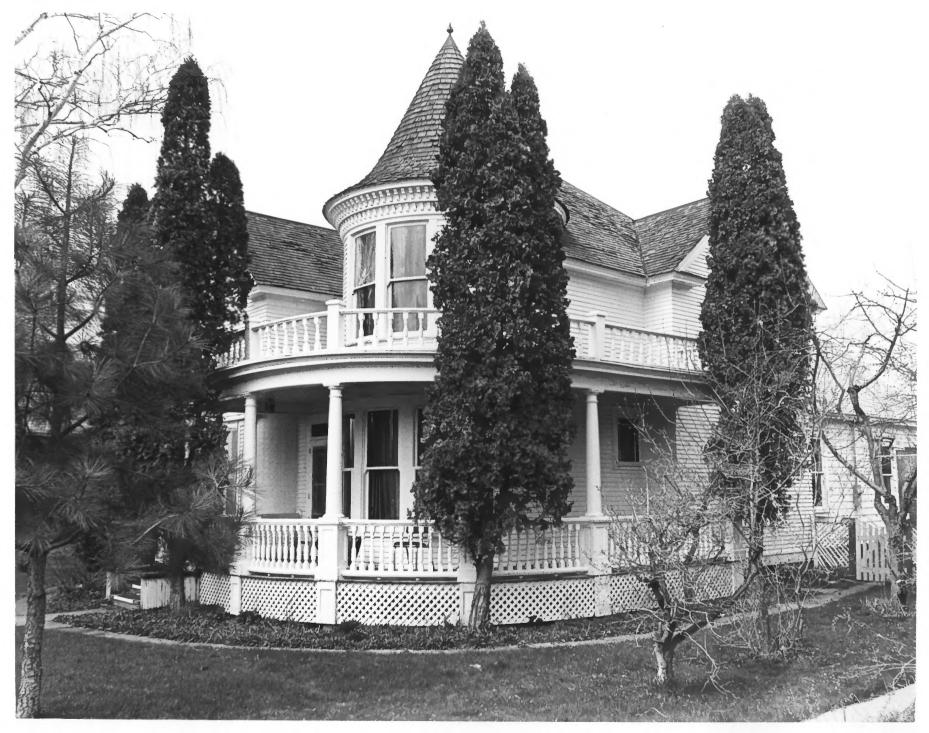

Name: 412 WEST ALDER Location: Missoula, Montana Photographer: James R. McDonald Date: April 1984 Location of Negative: James R. McDonald Architect Description: Looking northwest at house Photo Number: 1