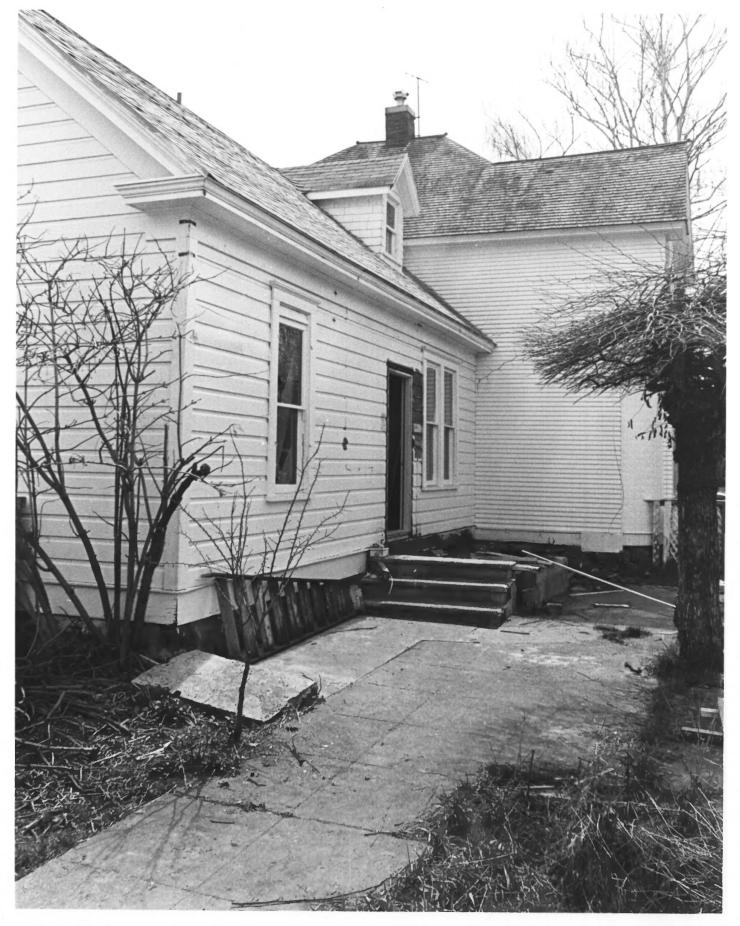

Name: 412 WEST ALDER Location: Missoula, Montana Photographer, James R. McDonald Date: April 1984 Location of Negative: James R. McDonald Architect Description: Looking south at house Photo Number: 4