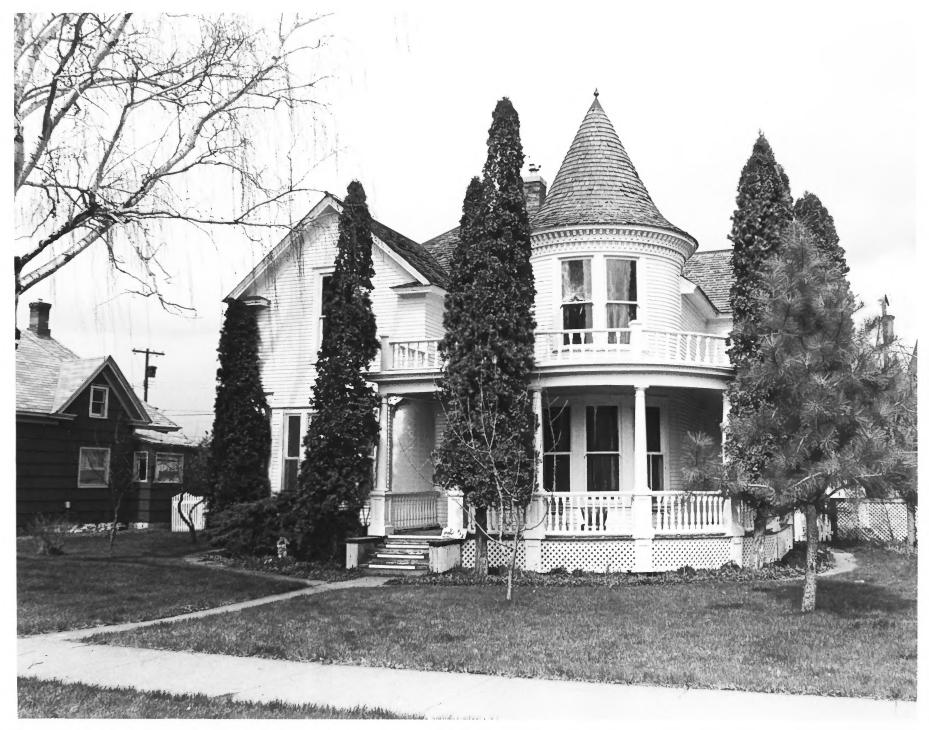

Name: 412 WEST ALDER Location: Missoula, Montana 🐃 Photographer: James R. McDonald Date: April 1984 Location of Negative: James R. McDonald Architect Description: Looking north at house Photo Number: 2