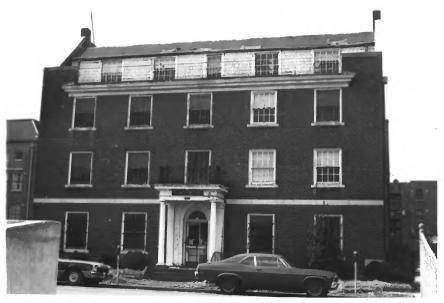

Chattanooga-Hamilton County Regional Planning Commission NOV 2 0 1979 Camera Facing: Northwest No. 10 AUG 1 8 1980

FEB 2 9 1980

Francis Willard Building, R. H. Hunt

Thematic District

Martha Carver, February, 1979