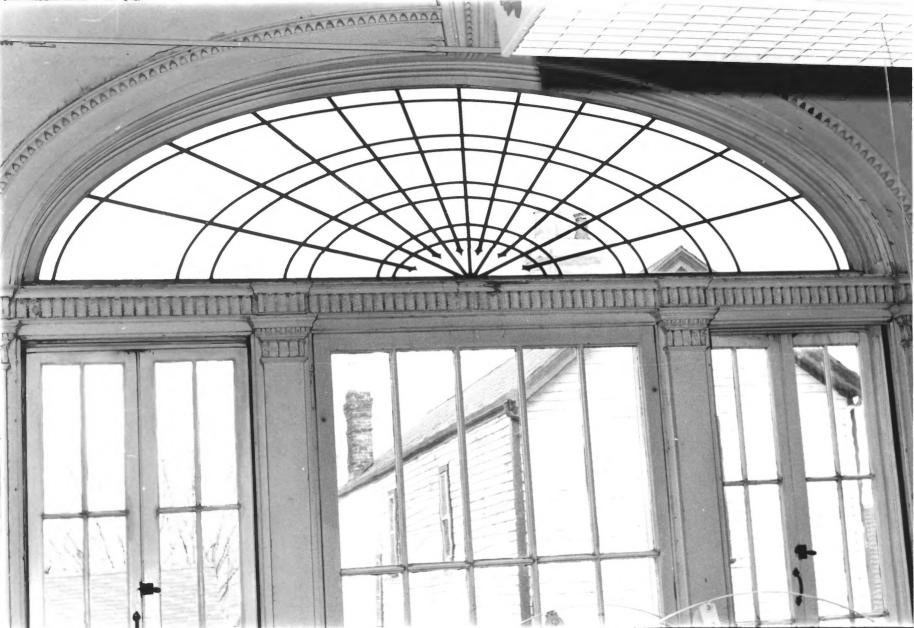

|    | (Type all ell      | illes - attach to or cherose w | nii photograpii) | AUG 1872 |      |
|----|--------------------|--------------------------------|------------------|----------|------|
| 1. | NAME .             |                                |                  |          |      |
|    | соммон:            | Thomas Carneal Ho              | use              |          |      |
|    | AND/OR HISTORIC:   | Elmwood Hall                   |                  |          |      |
| 2. | LOCATION           |                                |                  |          |      |
| 1  | STREET AND NUMBER: | 244-246 Forrest A              |                  | *        |      |
|    | CITY OR TOWN:      |                                |                  |          |      |
|    |                    | Ludlow                         |                  |          |      |
|    | STATE:             | 24410                          | CODE COUNTY:     |          | CODE |
|    |                    | Kentucky                       | 21               | Kenton   | 117  |
| 3. | PHOTO REFERENCE    |                                |                  |          |      |
|    | PHOTO CREDIT:      | Don Thomas                     |                  |          |      |
|    | DATE OF PHOTO:     | 4-2-472                        |                  |          |      |
|    | NEGATIVE FILED AT: | Don Thomas - Fort              | Mitchell, Ken    | tucky    |      |
| 4. | IDENTIFICATION     |                                |                  |          |      |
|    | East eleva         |                                |                  |          | )    |