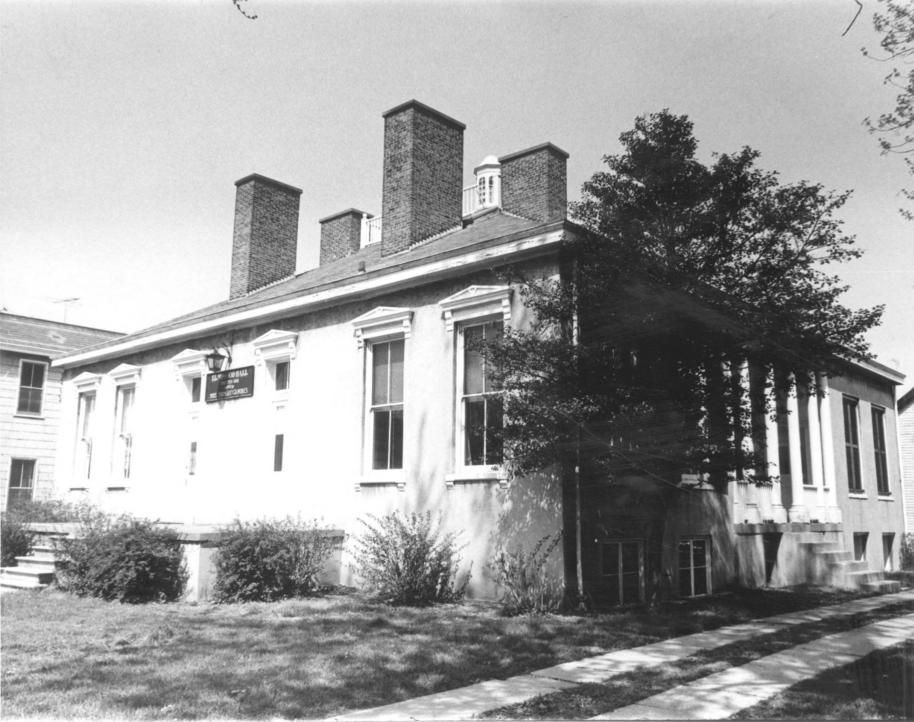

|    | (Type all ell      | illes - attach to or cherose w | nii photograpii) | AUG 1872 |      |
|----|--------------------|--------------------------------|------------------|----------|------|
| 1. | NAME .             |                                |                  |          |      |
|    | соммон:            | Thomas Carneal Ho              | use              |          |      |
|    | AND/OR HISTORIC:   | Elmwood Hall                   |                  |          |      |
| 2. | LOCATION           |                                |                  |          |      |
| 1  | STREET AND NUMBER: | 244-246 Forrest A              |                  | *        |      |
|    | CITY OR TOWN:      |                                |                  |          |      |
|    |                    | Ludlow                         |                  |          |      |
|    | STATE:             | 24410                          | CODE COUNTY:     |          | CODE |
|    |                    | Kentucky                       | 21               | Kenton   | 117  |
| 3. | PHOTO REFERENCE    |                                |                  |          |      |
|    | PHOTO CREDIT:      | Don Thomas                     |                  |          |      |
|    | DATE OF PHOTO:     | 4-2-472                        |                  |          |      |
|    | NEGATIVE FILED AT: | Don Thomas - Fort              | Mitchell, Ken    | tucky    |      |
| 4. | IDENTIFICATION     |                                |                  |          |      |
|    | East eleva         |                                |                  |          | )    |

### NATIONAL REGISTER OF HISTORIC PLACES

### PROPERTY PHOTOGRAPH FORM

| ENTRY | NUMBER        | DATE |
|-------|---------------|------|
| FC    | R NPS USE ONL | Y    |
| OUNTY | KENTO         | N    |
|       | KENTUC        | KY   |
| TATE  |               |      |