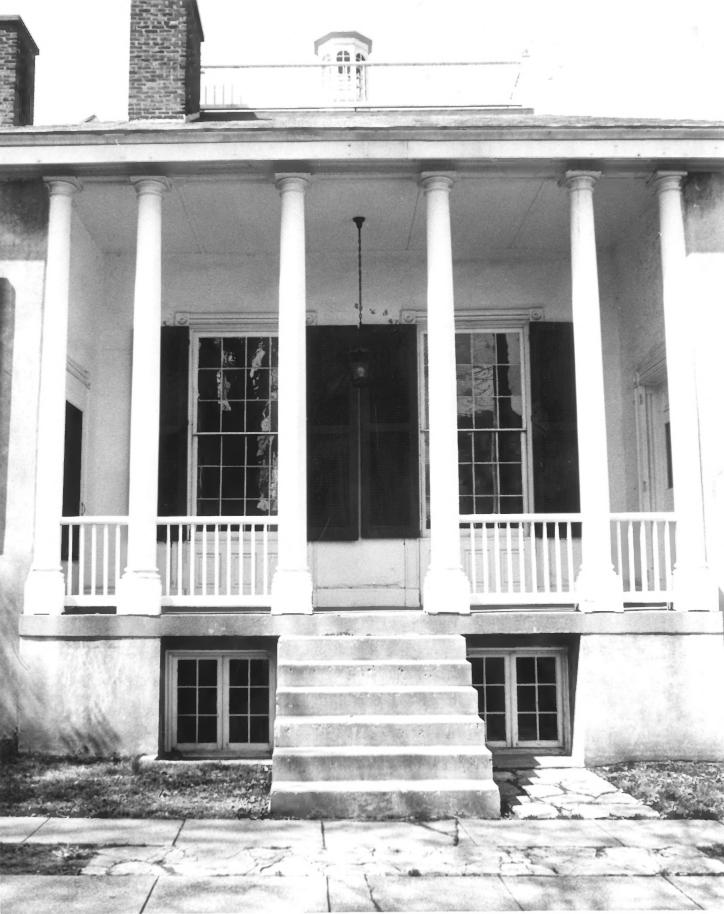

|    | (-)[-              |               |                    | AUG 7 1972 |      |  |  |
|----|--------------------|---------------|--------------------|------------|------|--|--|
| 1. | NAME               |               |                    |            |      |  |  |
|    | COMMON:            | Thomas Carnea | omas Carneal House |            |      |  |  |
|    | AND/OR HISTORIC:   | Elmwood Hall  |                    |            |      |  |  |
| 2. | LOCATION '         |               |                    |            |      |  |  |
|    | STREET AND NUMBER: | 244-146 Forre | st Avenue          |            |      |  |  |
|    | CITY OR TOWN:      |               |                    |            |      |  |  |
|    |                    | Ludlow        |                    |            |      |  |  |
|    | STATE:             |               | CODE COUNTY:       |            | CODE |  |  |
|    |                    | Kentucky      | 21                 | Kenton     | 117  |  |  |
| 3. | PHOTO REFERENCE    | . ,           |                    |            |      |  |  |
|    | PHOTO CREDIT:      | Don Thomas    |                    |            |      |  |  |
|    | DATE OF PHOTO:     | 4-24-72       |                    |            |      |  |  |
|    | NEGATIVE FILED AT: | Don Thomas -  | Fort Mitchell, K   | Centucky   |      |  |  |
| 4. | IDENTIFICATION     |               | •                  |            |      |  |  |
|    | DESCRIBE VIEW, DIR | ECTION, ETC.  |                    |            |      |  |  |
|    | South elev         | ation         |                    |            |      |  |  |
|    |                    |               |                    |            |      |  |  |
|    |                    |               |                    |            |      |  |  |
|    |                    |               |                    |            |      |  |  |
|    |                    |               |                    |            |      |  |  |