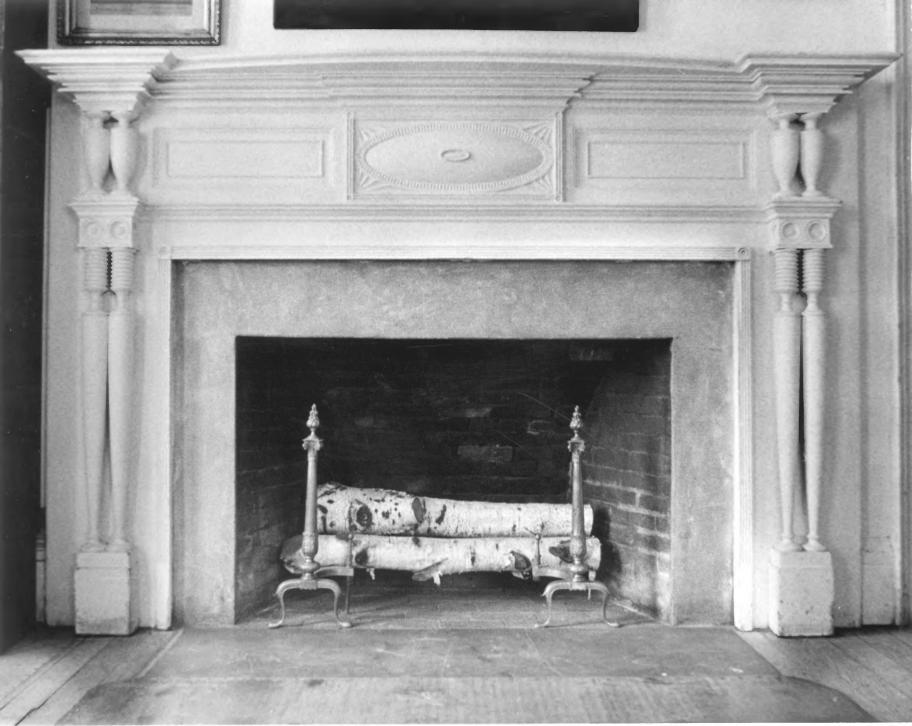

|    | (Type all ell      | illes - attach to or cherose w | nii photograpii) | AUG 1872 |      |
|----|--------------------|--------------------------------|------------------|----------|------|
| 1. | NAME .             |                                |                  |          |      |
|    | соммон:            | Thomas Carneal Ho              | use              |          |      |
|    | AND/OR HISTORIC:   | Elmwood Hall                   |                  |          |      |
| 2. | LOCATION           |                                |                  |          |      |
| 1  | STREET AND NUMBER: | 244-246 Forrest A              |                  | *        |      |
|    | CITY OR TOWN:      |                                |                  |          |      |
|    |                    | Ludlow                         |                  |          |      |
|    | STATE:             | 24410                          | CODE COUNTY:     |          | CODE |
|    |                    | Kentucky                       | 21               | Kenton   | 117  |
| 3. | PHOTO REFERENCE    |                                |                  |          |      |
|    | PHOTO CREDIT:      | Don Thomas                     |                  |          |      |
|    | DATE OF PHOTO:     | 4-2-472                        |                  |          |      |
|    | NEGATIVE FILED AT: | Don Thomas - Fort              | Mitchell, Ken    | tucky    |      |
| 4. | IDENTIFICATION     |                                |                  |          |      |
|    | East eleva         |                                |                  |          | )    |