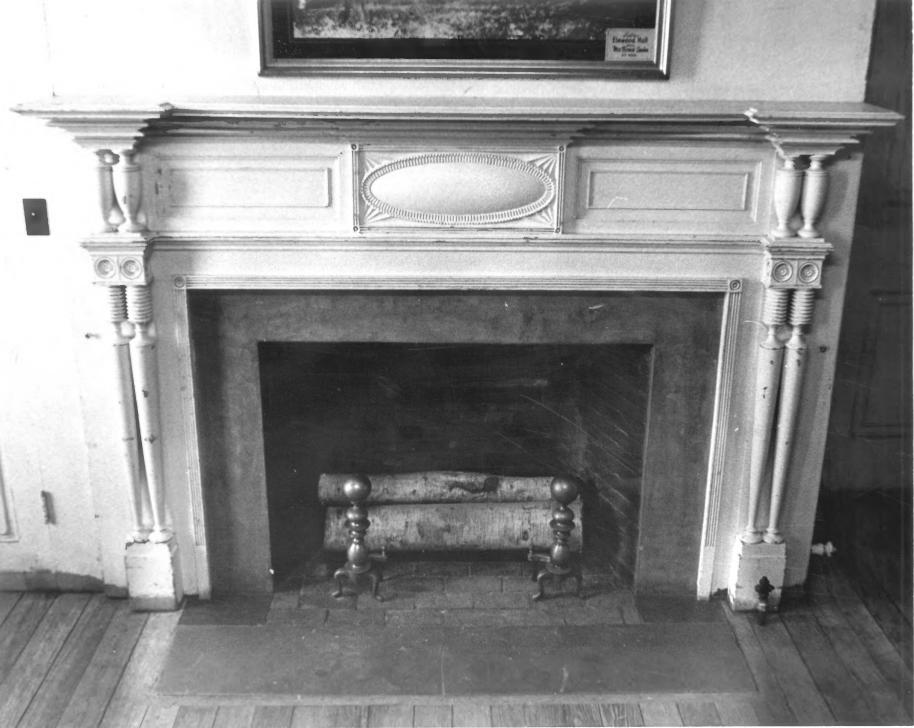

| (Type all en       | ntries - attach to or enclose wi     | th photograph) | AUG 7 1972 | DATE |
|--------------------|--------------------------------------|----------------|------------|------|
| . NAME             |                                      |                |            | 1    |
| соммон:            | Tho <b>ma</b> s Carne <b>à</b> llHou | ıse            |            |      |
| AND/OR HISTORIC:   | Elmwood Hall                         |                |            |      |
| . LOCATION         |                                      |                |            |      |
| STREET AND NUMBER: | 244-246 Forrest Av                   | /enue          |            |      |
| CITY OR TOWN:      |                                      |                |            |      |
|                    | Ludlow                               |                |            |      |
| STATE:             |                                      | CODE COUNTY:   |            | COL  |
|                    | Kentucky                             | 21             | Kenton     | 11   |
| PHOTO REFERENCE    | 7.3                                  |                |            |      |
| PHOTO CREDIT:      | Don Thomas                           |                |            |      |
| DATE OF PHOTO:     | 4-24-72                              |                |            |      |
| NEGATIVE FILED AT: | Don Thomas - Fort                    | Mitchell, K    | entucky    |      |
|                    |                                      |                |            |      |
| DENTIFICATION      |                                      |                |            |      |