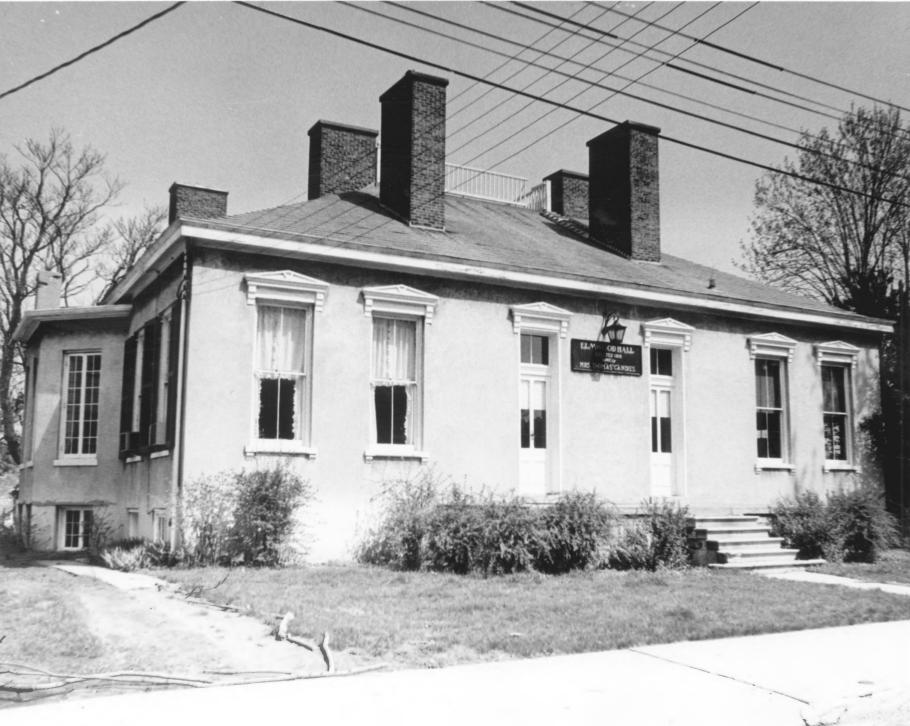

|    | (-)[-              |               |                    | AUG 7 1972 |      |  |  |
|----|--------------------|---------------|--------------------|------------|------|--|--|
| 1. | NAME               |               |                    |            |      |  |  |
|    | COMMON:            | Thomas Carnea | omas Carneal House |            |      |  |  |
|    | AND/OR HISTORIC:   | Elmwood Hall  |                    |            |      |  |  |
| 2. | LOCATION '         |               |                    |            |      |  |  |
|    | STREET AND NUMBER: | 244-146 Forre | st Avenue          |            |      |  |  |
|    | CITY OR TOWN:      |               |                    |            |      |  |  |
|    |                    | Ludlow        |                    |            |      |  |  |
|    | STATE:             |               | CODE COUNTY:       |            | CODE |  |  |
|    |                    | Kentucky      | 21                 | Kenton     | 117  |  |  |
| 3. | PHOTO REFERENCE    | . ,           |                    |            |      |  |  |
|    | PHOTO CREDIT:      | Don Thomas    |                    |            |      |  |  |
|    | DATE OF PHOTO:     | 4-24-72       |                    |            |      |  |  |
|    | NEGATIVE FILED AT: | Don Thomas -  | Fort Mitchell, K   | Centucky   |      |  |  |
| 4. | IDENTIFICATION     |               | •                  |            |      |  |  |
|    | DESCRIBE VIEW, DIR | ECTION, ETC.  |                    |            |      |  |  |
|    | South elev         | ation         |                    |            |      |  |  |
|    |                    |               |                    |            |      |  |  |
|    |                    |               |                    |            |      |  |  |
|    |                    |               |                    |            |      |  |  |
|    |                    |               |                    |            |      |  |  |

# PROPERTY PHOTOGRAPH FORM

(Type all entries - attach to or enclose with photograph)

S

2

ш

| STATE  | 1 1             |      |
|--------|-----------------|------|
|        | KENTUCKY        |      |
| COUNTY | KENTON          |      |
|        | FOR NPS USE ONL | Y    |
| ENTI   | RY NUMBER       | DATE |
|        | AUG 1972        |      |