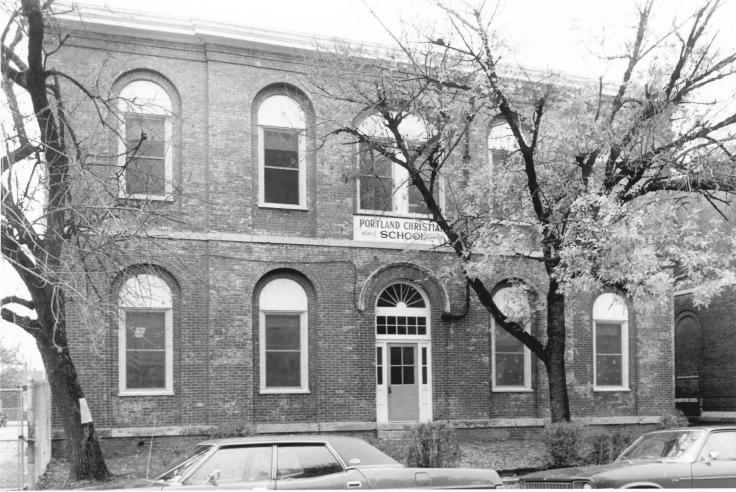

Montgomery Street School Louisville, Jefferson County, Kentucky:

Hugh/Foshee Lou. Landmarks Commission 727 W. Main St., Louisville November 1981 Photo 2. Montgomery Street, facade, 1857 section looking southwest.