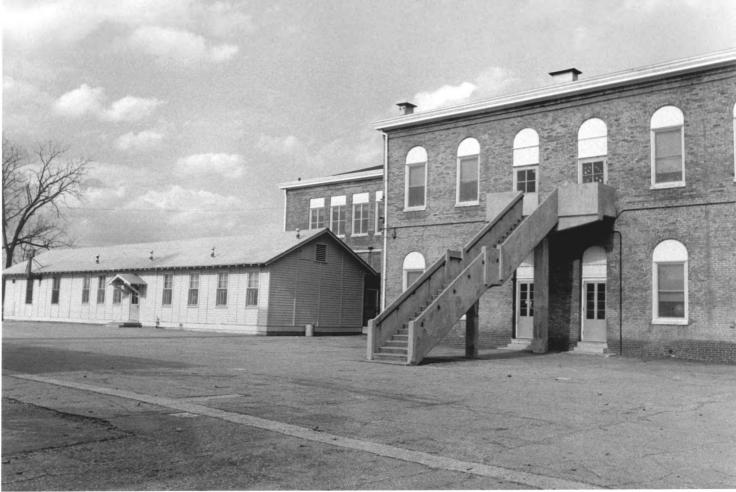

Montgomery Street School 2500-06 Montgomery St. Louisville, Jefferson County, Kentucky

Hugh Foshee Lou. Landmarks Commission 727 W. Main St., Louisville November 1981

Photo 1. Montgomery Street facade, looking west.



Montgomery Street School Louisville, Jefferson County, Kentucky:

Hugh/Foshee Lou. Landmarks Commission 727 W. Main St., Louisville November 1981 Photo 2. Montgomery Street, facade, 1857 section looking southwest.



## Montgomery Street School Louisville, Jefferson County, Kentucky

Hugh Foshee 727 W. Main St., Louisville Lou. Landmarks Commission

## July 1980

Photo 3. 1912 addition, looking south from Montgomery St.



Montgomery Street School Louisville, Jefferson County, Kentucky

Hugh Foshee

Lou. Landmarks Commission

727 W. Main St., Louisville

November 1981

. . .

Photo 4. Rear of school, showing "portable" addition, looking north.