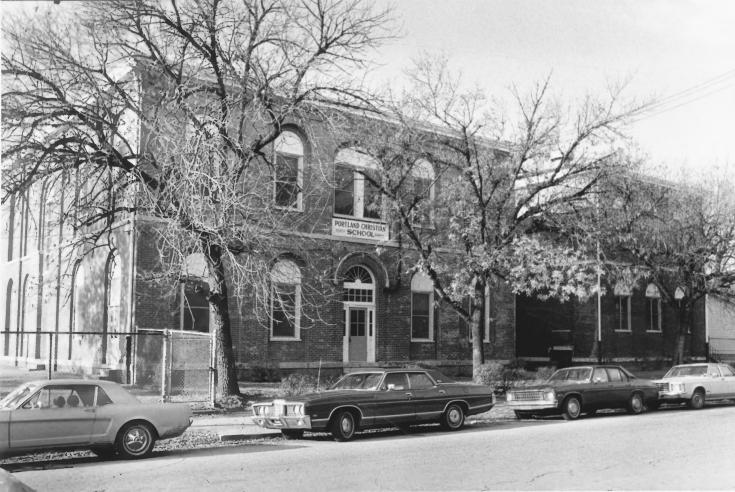

Montgomery Street School 2500-06 Montgomery St. Louisville, Jefferson County, Kentucky

Hugh Foshee Lou. Landmarks Commission 727 W. Main St., Louisville November 1981

Photo 1. Montgomery Street facade, looking west.