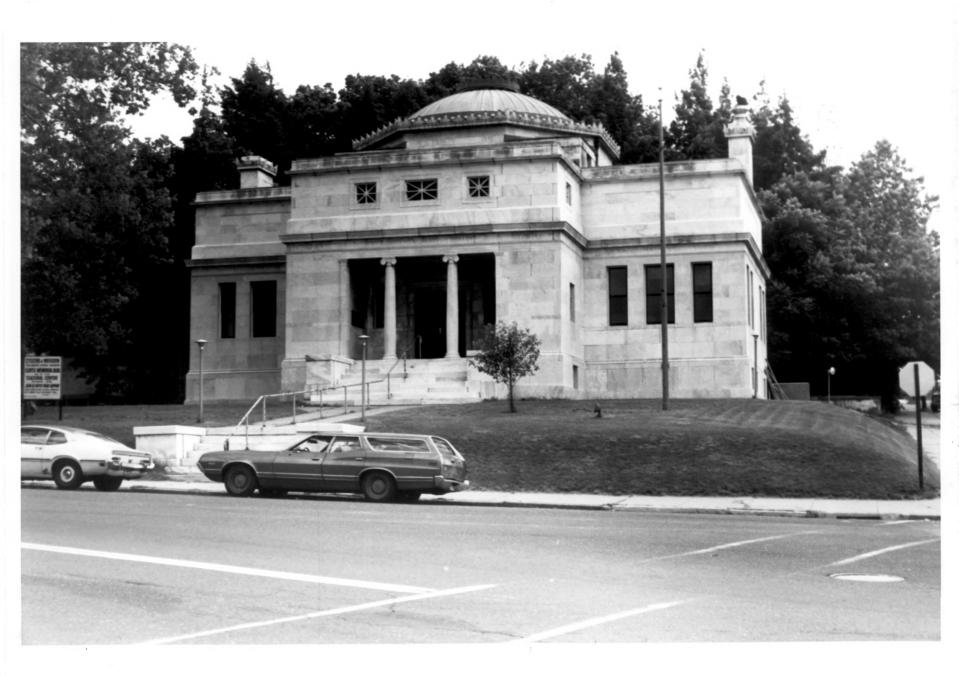

Bruce Clouette Photo, 6/79 Negative with Connecticut Historical Commission Main (north) facade, view south APR 217 1981

Curtis Memorial Library, Meriden, CT

Curtis Memorial Library
Meriden, CT New Haven County
MAR 18 1981 B. Clouette Photo. 6/79 Negative with Connecticut Historical Commission Hartford, CT ~