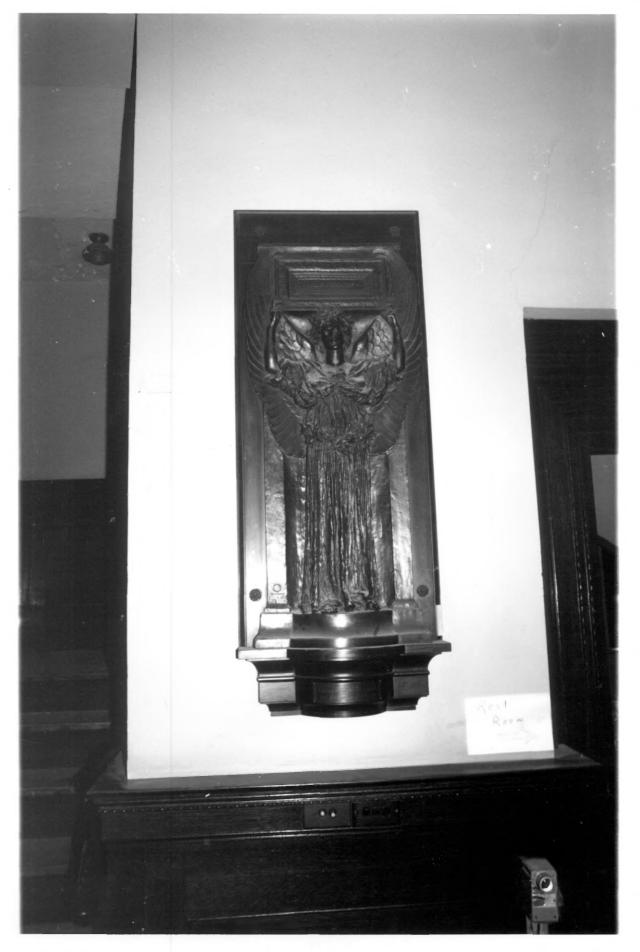

New Haver Country MAR 18 1981 Curtis Memorial Library Meriden. CT B. Clouette Photo, 6/79 Negative with Connecticut H; storical Commission Hartford. Interior. St. Gaudens sculpture