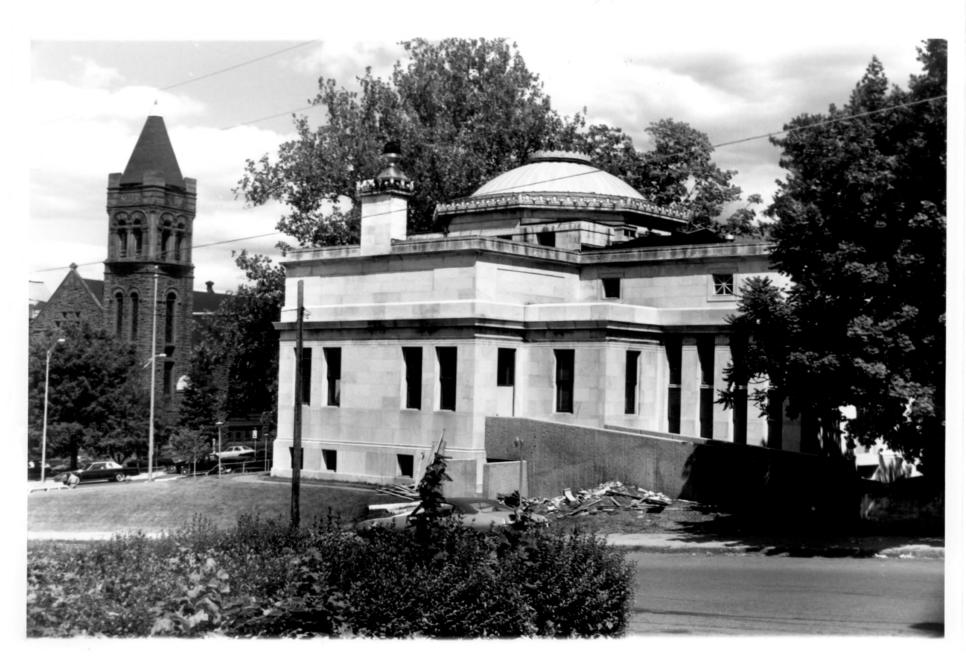

Rear (south) facade, view northeast

Curtis Memorial Library Meriden, CT

B. Clouette Photo, 6/79 New Hanen County
Negative with Connecticut Historical Commission Hartford, CT APR 27 1981 Detail, porch moldings, view southeast 3