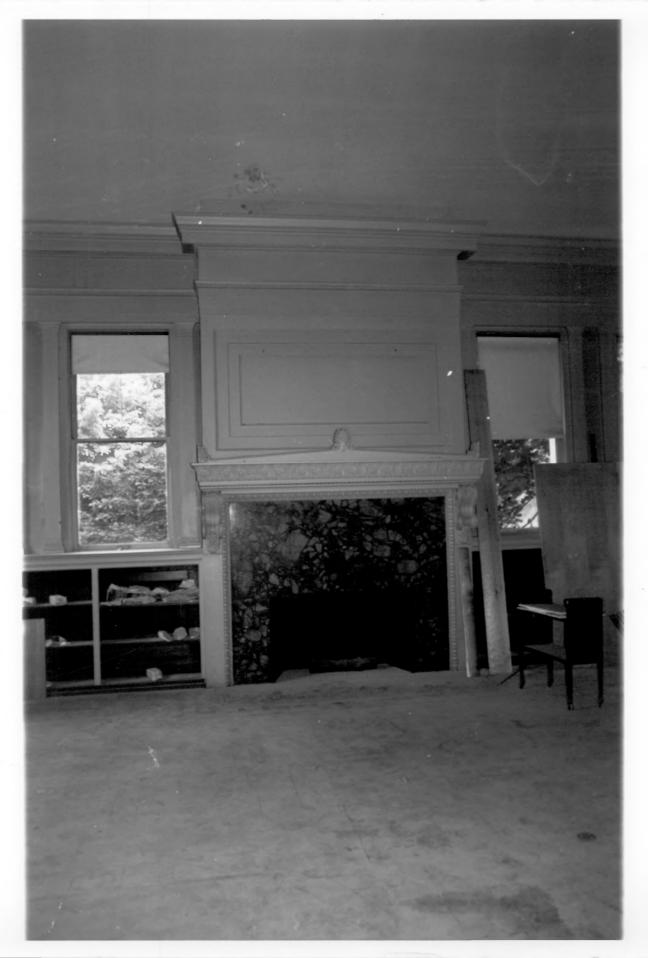

Curtis Memorial Library
Meriden, CT

Mew Haver County B. Clouette Photo, 6/79 Negative with Connecticut Historical Commission Hartford, CT Interior, mantel, east room, view east APR 27 1981

Curtis Memorial Library New Haven County Meriden, CT B. Clouette Photo. 6/79 Negative with Connecticut Historical Commission Interior, assembly room, view south APR 27 1981