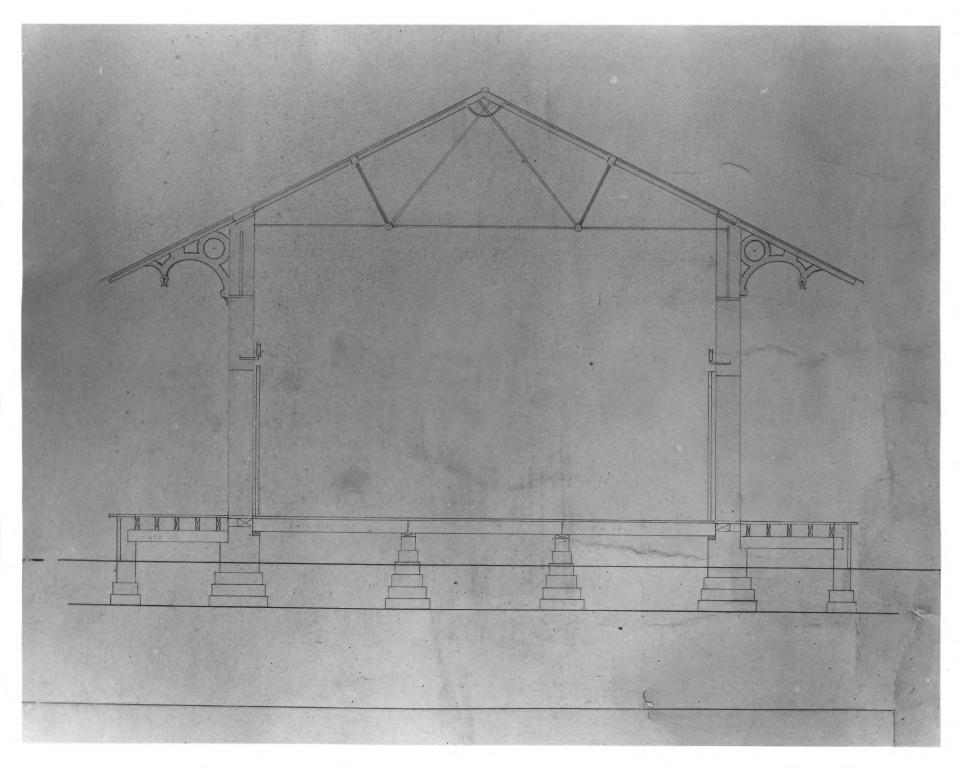

JUL 2 3 1979

HAMPTON DEPOT (10) Hampton, Henry County, Georgia Photographer: Robert Darrigan Date: March, 1979 Negatives filed Ga. Dept. of Natural Resources Description: Original plans, section through center of structure. JUL 2 3 1979 SEP 1 0 1979