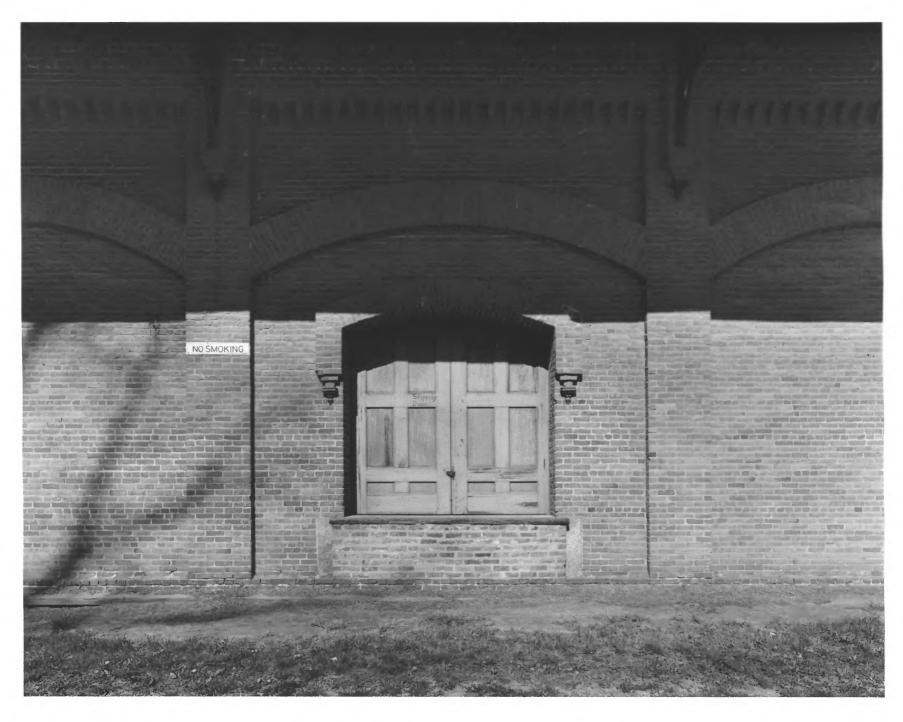

SEP 1 0 1979 JUL 2 3 1979

HAMPTON DEPOT (4) Hampton, Henry County, Georgia Photographer: James R. Lockhart

Date: March, 1979 Negatives filed Ga. Dept. of Natural Resources Description: Detail of east facade; photo-

JUL 2 3 1979

grapher facing west.

SEP 10 1979

HAMPTON DEPOT (5) Hampton, Henry County, Georgia

Photographer: James R. Lockhart

SEP 10 1979

Date: March, 1979 Negatives filed Ga. Dept. of Natural Resources Description: West facade; photographer facing southeast. JUL 2 3 1979