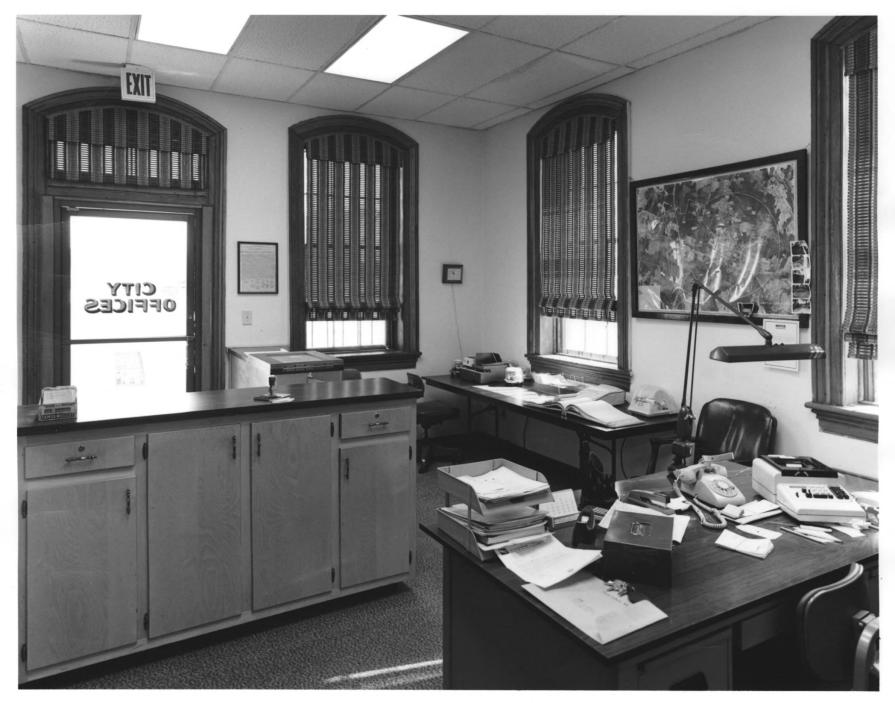

HAMPTON DEPOT (8)
Hampton, Henry County, Georgia

Photographer: James R. Lockhart

Date: March, 1979 Negatives filed Ga. Dept. of Natural Resources Description: Interior of office; photographer facing northeast. SEP 1 0 1979 JUL 2 3 1879