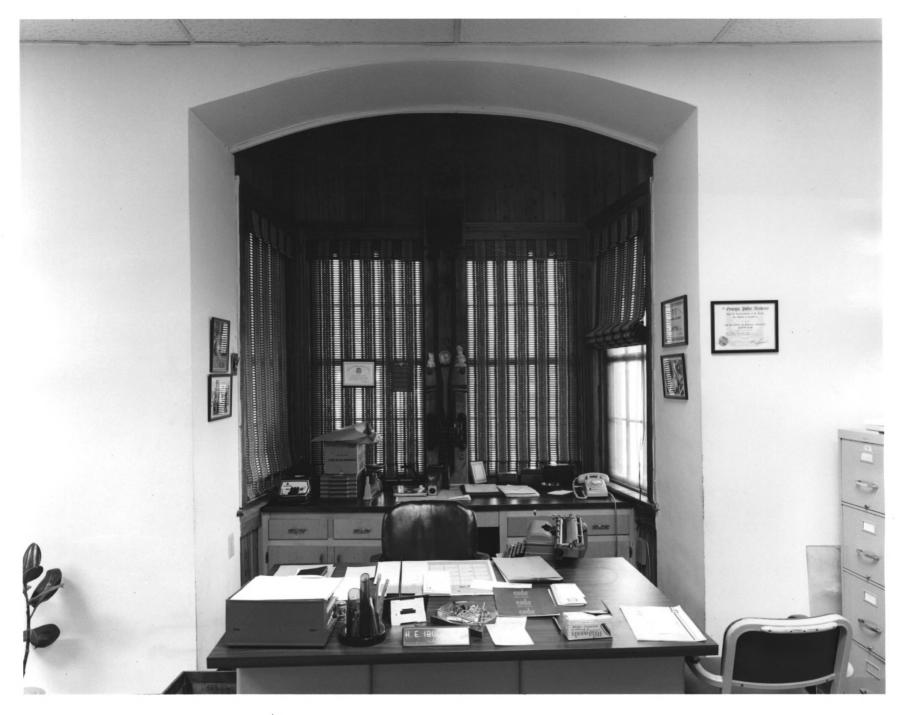

HAMPTON DEPOT (6)
Hampton, Henry County, Georgia
Photographer: James R. Lockhart

Date: March, 1979 Negatives filed Ga. Dept. of Natural Resources Description: Interior of office; photographer facing west. JUL 2 3 1979 SEP 10 1979