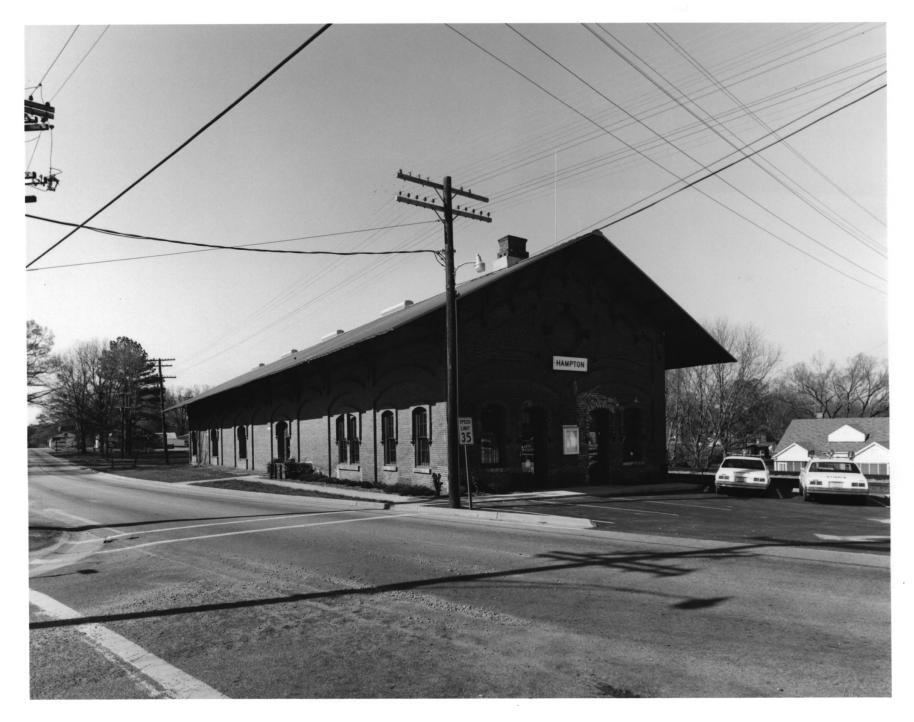

HAMPTON DEPOT (2)
Hampton, Henry County, Georgia

Photographer: James R. Lockhart
Date: March, 1979
Negatives filed Ga. Dept. of Natural Resources
Description: North and east facades; photographer facing southwest.