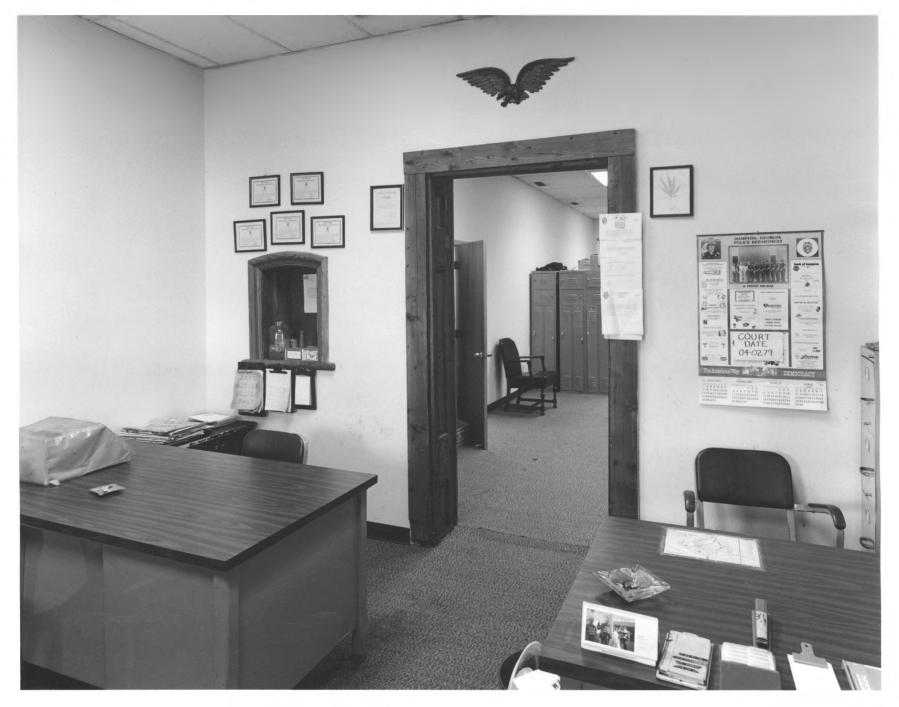

HAMPTON DEPOT (7) Hampton, Henry County, Georgia

Photographer: James R. Lockhart

Date: March, 1979

Negatives filed Ga. Dept. of Natural Resources Description: Interior of office; photographer facing south. JUL 2 3 1979