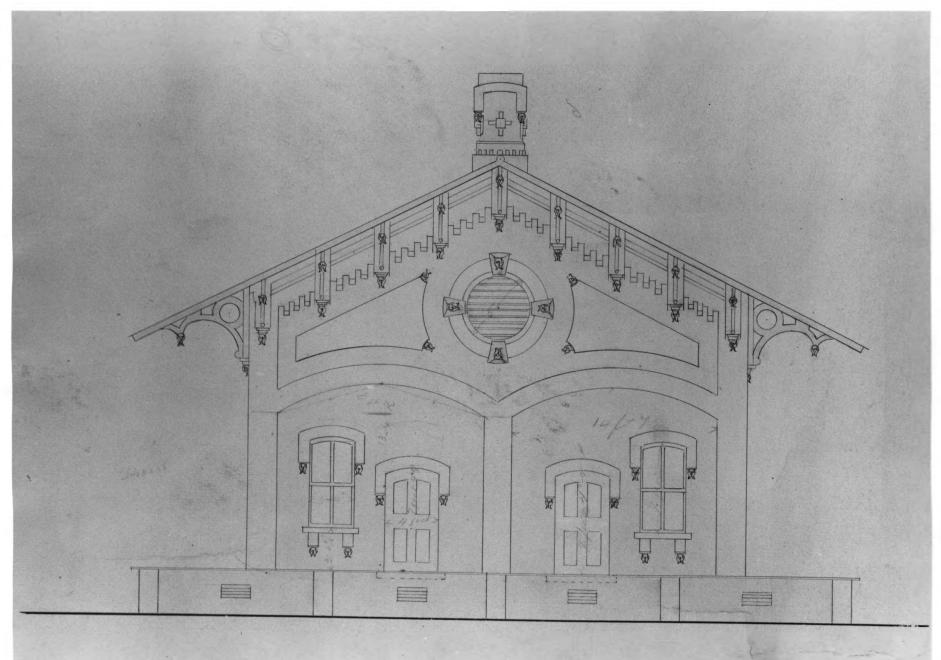

HAMPTON DEPOT (9) Hampton, Henry County, Georgia Photographer: Robert Darrigan

Date: March, 1979 Negatives filed Ga. Dept. of Natural Resources Description: Original plans, north elevation.

SFP 1 0 1979