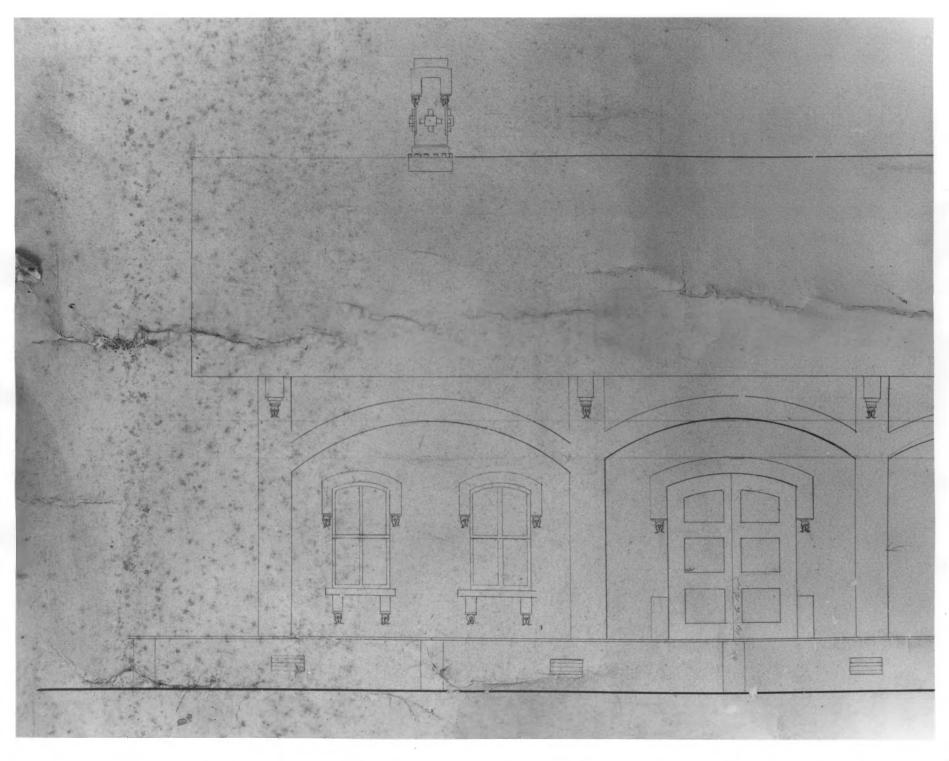

```
HAMPTON DEPOT (12)
Hampton, Henry County, Georgia
Photographer: Robert Darrigan
```

Date: March, 1979
Negatives filed Ga. Dept. of Natural Resources
Description: Original plans, detail of west
elevation, northern end.

SEP 1 0 1979 JUL 2 3 1979

HAMPTON DEPOT (13) Hampton, Henry County, Georgia Photographer: Robert Darrigan

Date: March, 1979 Negatives filed Ga. Dept. of Natural Resources Description: Original plans, detail of floor plan, northern end (office area). JUL 2 3 1979