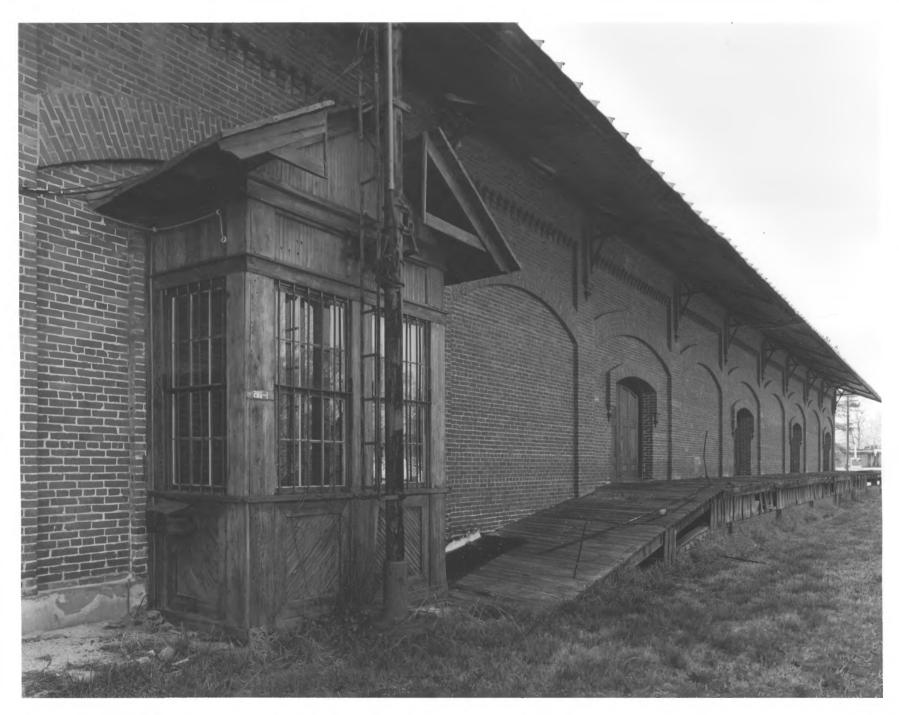

SEP 1 0 1979 JUL 2 3 1979

HAMPTON DEPOT (4) Hampton, Henry County, Georgia Photographer: James R. Lockhart

Date: March, 1979 Negatives filed Ga. Dept. of Natural Resources Description: Detail of east facade; photo-

JUL 2 3 1979

grapher facing west.

SEP 10 1979

HAMPTON DEPOT (5) Hampton, Henry County, Georgia

Photographer: James R. Lockhart

SEP 10 1979

Date: March, 1979 Negatives filed Ga. Dept. of Natural Resources Description: West facade; photographer facing southeast. JUL 2 3 1979