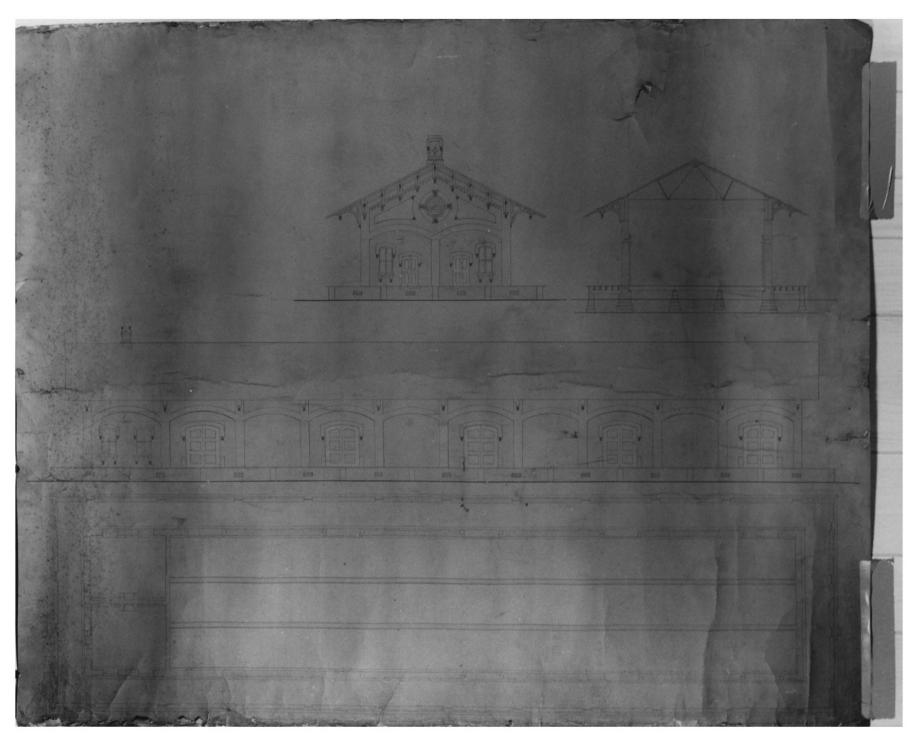

```
HAMPTON DEPOT (11)
Hampton, Henry County, Georgia
Photographer: Robert Darrigan
```

Date: March, 1979 Negatives filed Ga. Dept. of Natural Resources Description: Overall view of the extant plans as one sheet. JUL 2 3 1979 SEP 10:1979