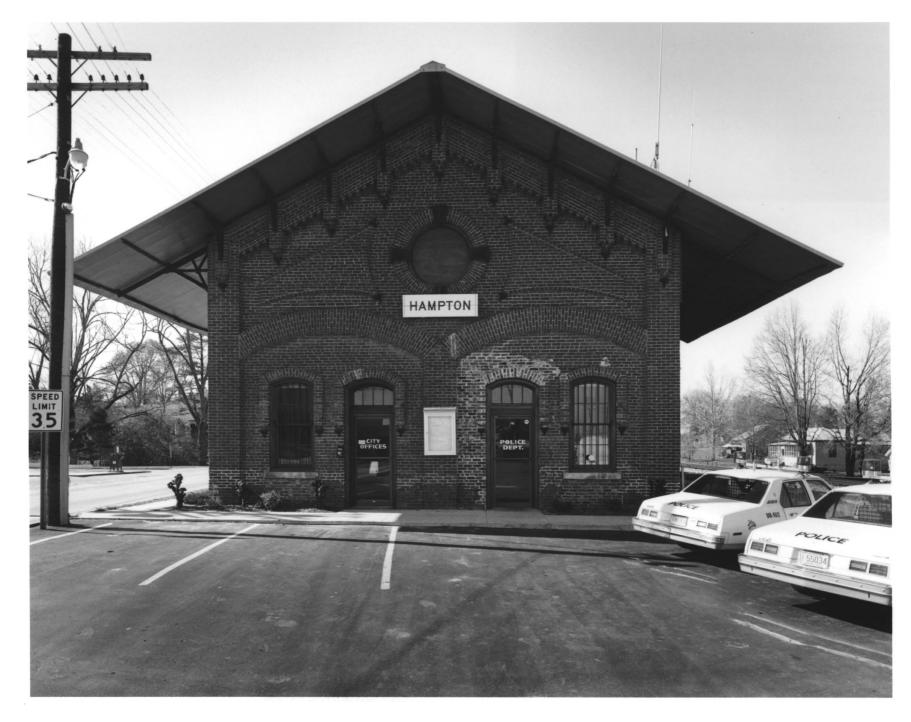

HAMPTON DEPOT (1)
Hampton, Henry County, Georgia
Photographer: James R. Lockhart
Date: March, 1979

Negatives filed Ga. Dept. of Natural Resources Description: North facade; photographer facing south.

SEP 10 1979 2 3 1979