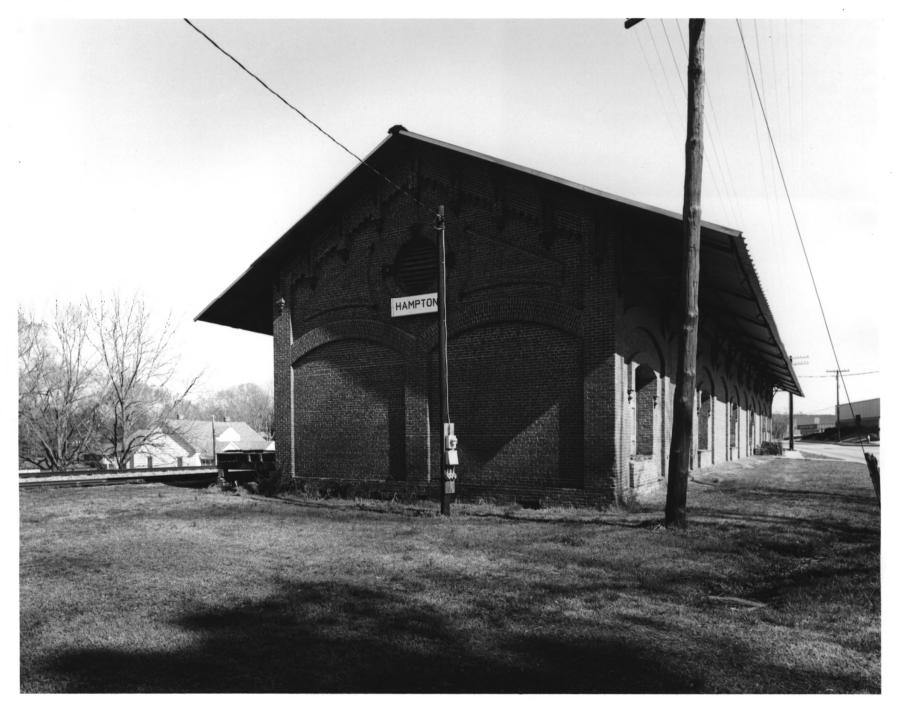

SEP 10 1979

JUL 2 3 1979

HAMPTON DEPOT (3) Hampton, Henry County, Georgia

Photographer: James R. Lockhart

Date: March, 1979
Negatives filed Ga. Dept. of Natural Resources
Description: South and east facades; photographer facing northwest.