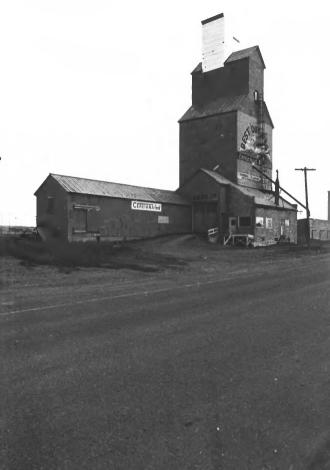

BN Depoit Commercial Dist., Multiple Resources of Hardin Hardin, Montana Photographer: Fredric L. Quivik, RTI Date of Photo: July, 1984 Neg. at Montana SHPO View to the northeast Photo # 12

Denio Milling Co.. Commercial Dist., Multiple Resources of Hardin Hardin, Montana Photographer: Fredric L. Quivik, RTI Date of Photo: July, 1984 Neg. at Montana SHPO View to the south Photo # 13