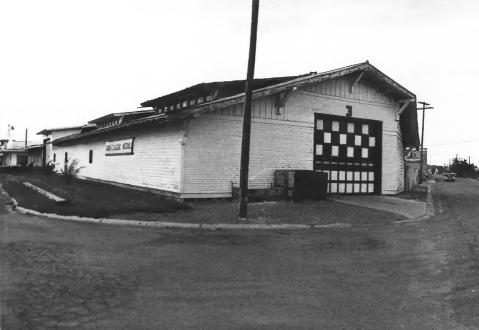

BN Depoit Commercial Dist., Multiple Resources of Hardin Hardin, Montana Photographer: Fredric L. Quivik, RTI Date of Photo: July, 1984 Neg. at Montana SHPO View to the northeast Photo # 12

Denio Milling Co.. Commercial Dist., Multiple Resources of Hardin Hardin, Montana Photographer: Fredric L. Quivik, RTI Date of Photo: July, 1984 Neg. at Montana SHPO View to the south Photo # 13