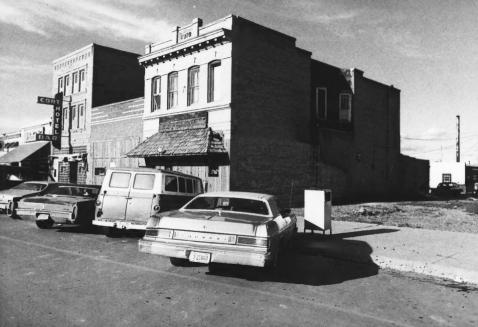

Sullivan Building Commercial Dist., Multiple Resources of Hardin Hardin, Montana Photographer: Fredric L. Quivik, RTI Date of Photo: July. 1984 Neg. at Montana SHPO View to the northeast Photo # 5

T.E. Guy Building Commercial Dist., Multiple Resources of Hardin Hardin, Montana Photographer: Fredric L. Quivik, RTI Date of Photo: July, 1984 Neg. at Montana SHPO View to the southwest Photo # 6