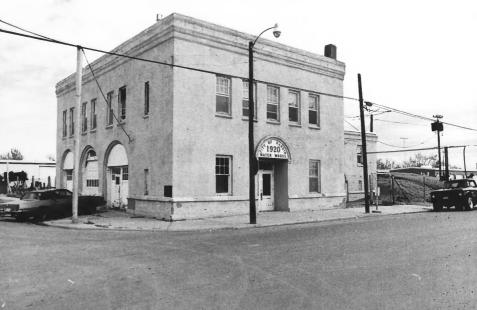

City Hall . Commercial Dist., Multiple Resources of Hardin Hardin, Montana Photographer: Fredric L. Quivik, RTI Date of Photo: July, 1984 Neg. at Montana SHPO View to the norhteast Photo # 3

Wilson Building Commercial Dist., Multiple Resources of Hardin Hardin, Montana Photographer: Fredric L. Quivik, RTI Date of Photo: July, 1984 Neg. at Montana SHPO View to the southwest Photo # 4