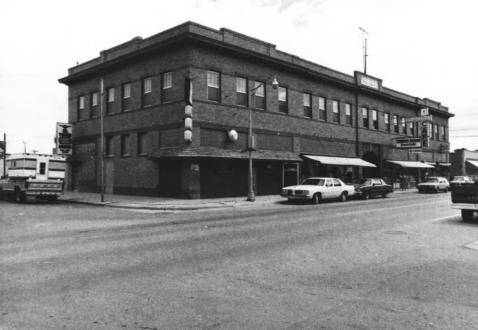

Becker Hotel Commercial Dist., Multiple Resources of Hardin Hardin, Montana Photographer: Fredric L. Quivik, RTI Date of Photo: July, 1984 Neg. at Montana SHPO View to the northwest Photo # 1

Coger Building Commercial Dist., Multiple Resources of Hardin Hardin, Montana Photographer: Fredric L. Quivik, RTI Date of Photo: July. 1984 Neg. at Montana SHPO View to the east Photo # 2