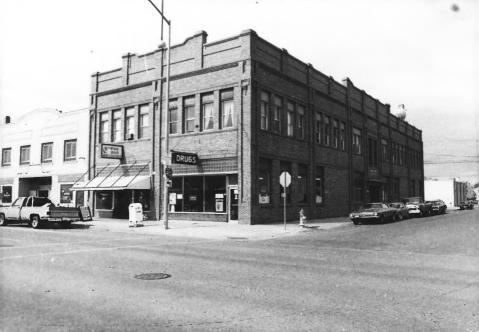

Sullivan Building Commercial Dist., Multiple Resources of Hardin Hardin, Montana Photographer: Fredric L. Quivik, RTI Date of Photo: July. 1984 Neg. at Montana SHPO View to the northeast Photo # 5

T.E. Guy Building Commercial Dist., Multiple Resources of Hardin Hardin, Montana Photographer: Fredric L. Quivik, RTI Date of Photo: July, 1984 Neg. at Montana SHPO View to the southwest Photo # 6