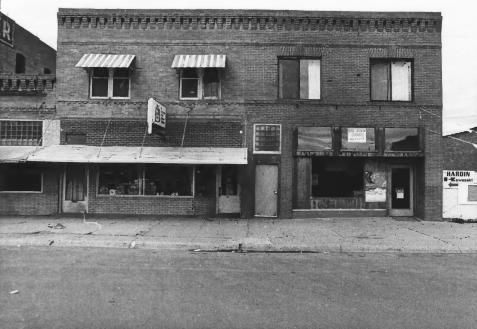

Big Horn Saloon Commercial Dist., Multiple Resources of Hardin Hardin, Montana Photographer: Fredric L. Quivik, RTI Date of Photo: July, 1984 Neg. at Montana SHPO View to the west Photo # 7

The Pruitt Building Commercial Dist., Multiple Resources of Hardin Hardin, Montana Photographer: Fredric L. Quivik, RTI Date of Photo: July, 1984 Neg. at Montana SHPO View to the west Photo # 8