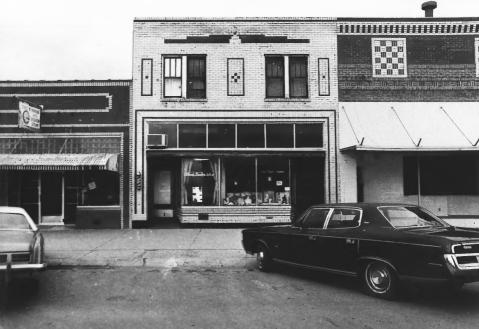

Sullivan Building Commercial Dist., Multiple Resources of Hardin Hardin, Montana Photographer: Fredric L. Quivik, RTI Date of Photo: July. 1984 Neg. at Montana SHPO View to the northeast Photo # 5

T.E. Guy Building Commercial Dist., Multiple Resources of Hardin Hardin, Montana Photographer: Fredric L. Quivik, RTI Date of Photo: July, 1984 Neg. at Montana SHPO View to the southwest Photo # 6