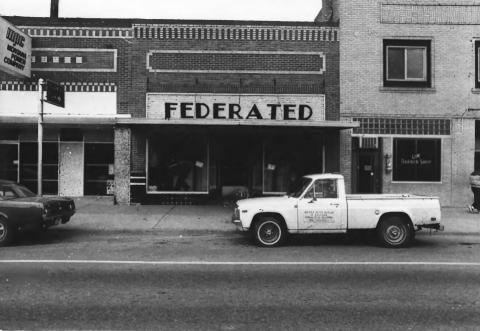

Sullivan Building Commercial Dist., Multiple Resources of Hardin Hardin, Montana Photographer: Fredric L. Quivik, RTI Date of Photo: July. 1984 Neg. at Montana SHPO View to the northeast Photo # 5

T.E. Guy Building Commercial Dist., Multiple Resources of Hardin Hardin, Montana Photographer: Fredric L. Quivik, RTI Date of Photo: July, 1984 Neg. at Montana SHPO View to the southwest Photo # 6