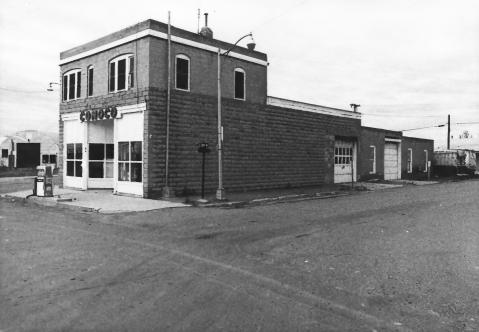

French's Buildng Materials Commercial Dist., Multiple Resources of Hardin Hardin, Montana Photographer: Fredric L. Quivik, RTI Neg. at Montana SHPO Date of Photo: July, 1984 View to the northeast Photo # 11