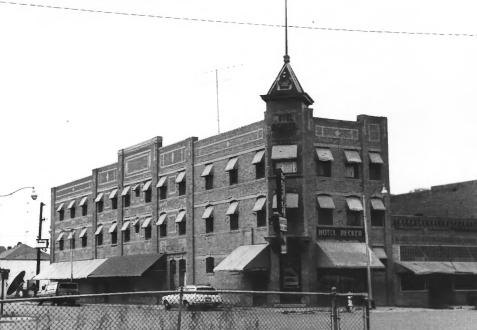

Becker Hotel Commercial Dist., Multiple Resources of Hardin Hardin, Montana Photographer: Fredric L. Quivik, RTI Date of Photo: July, 1984 Neg. at Montana SHPO View to the northwest Photo # 1

Coger Building Commercial Dist., Multiple Resources of Hardin Hardin, Montana Photographer: Fredric L. Quivik, RTI Date of Photo: July. 1984 Neg. at Montana SHPO View to the east Photo # 2