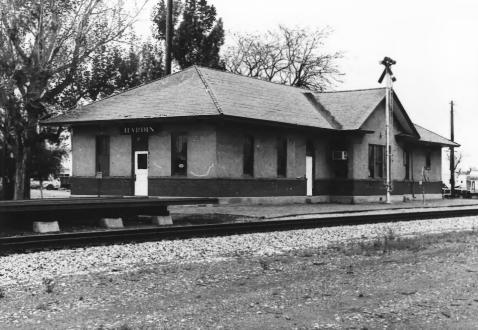

BN Depoit Commercial Dist., Multiple Resources of Hardin Hardin, Montana Photographer: Fredric L. Quivik, RTI Date of Photo: July, 1984 Neg. at Montana SHPO View to the northeast Photo # 12

Denio Milling Co.. Commercial Dist., Multiple Resources of Hardin Hardin, Montana Photographer: Fredric L. Quivik, RTI Date of Photo: July, 1984 Neg. at Montana SHPO View to the south Photo # 13