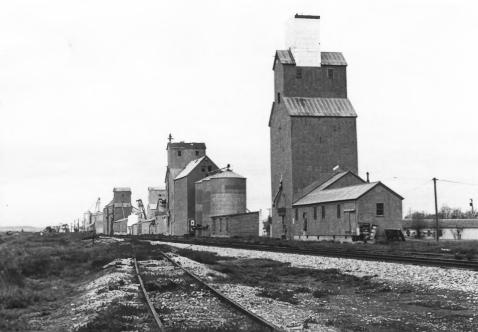

Denio's, Occident, and Farmers' Elevators Commercial Dist., Multiple Resources of Hardin Hardin, Montana Photographer: Fredric L. Quivik, RTI Date of Photo: July, 1984 Neg. at Montana SHPO View to the west Photo # 14