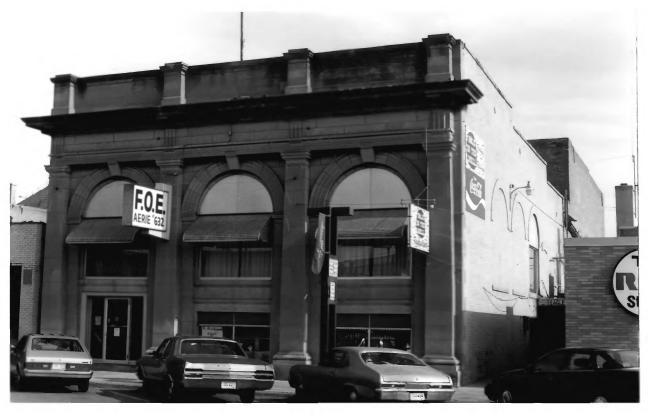

Northwestern National Bank Building, Aberdeen Commercial Historic District Aberdeen, South Dakota BJB Long - 10/1987 to NE #21-23 (photo #9)

Streetscene, to N. from block 5. Aberdeen Commercial Historic District Aberdeen. South Dakota BJB Long - 10/1987 to N (photo #10)