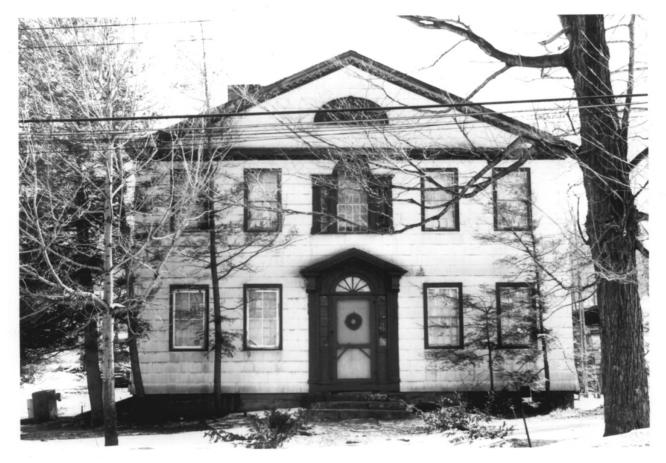

Mrs Number May 5, 1972 Here Brown Tavern

Loc. Hartford, Conn Front of the Varien, Taken

|      | UNITED STATES DEPARTMENT OF THE INTERIOR<br>NATIONAL PARK SERVICE | STATE<br>Connecticut<br>county<br>Hartford<br>FØR NPS USE ONLY<br>ENTRY NUMBER DATE |      |
|------|-------------------------------------------------------------------|-------------------------------------------------------------------------------------|------|
|      | NATIONAL REGISTER OF HISTORIC PLACES                              |                                                                                     |      |
|      | PROPERTY PHOTOCRAPH FORM                                          |                                                                                     |      |
|      | PROPERTY PHOTOGRAPH FORM                                          |                                                                                     |      |
| •    | (Type all entries - attach to or enclose with photograph)         | MAY 5. 1972                                                                         | DATE |
|      | NAME                                                              | I MAT 5. ISIL                                                                       |      |
|      | COMMON: Brown Tavern                                              | E I P                                                                               |      |
|      | AND/OR HISTORIC:                                                  | 1 7 GN -                                                                            | 1    |
| 2.   | LOCATION                                                          | 1 22 3 K                                                                            | 1    |
|      | STREET AND NUMBER:                                                | 1000                                                                                | -    |
|      | George Washington Turnpike                                        | A CIT ON                                                                            | /    |
|      | CITY OR TOWN:                                                     |                                                                                     | , i  |
|      | Burlington                                                        | 60                                                                                  | -    |
|      | STATE: CODE COUNTY:                                               | 15/11/12                                                                            | CODE |
|      | - Connectication                                                  | tford                                                                               | 003  |
| - 🛛  | PHOTO REFERENCE                                                   |                                                                                     |      |
|      | Рното сверит: Susan Babbitt                                       |                                                                                     |      |
|      | DATE OF PHOTO: March 9, 1972                                      | ·                                                                                   |      |
|      | NEGATIVE FILED AT:                                                | H                                                                                   |      |
|      | Connecticut Historical Commission, 54 Pratt S                     | Street, Hartford, Com                                                               | n    |
| . 63 | DESCRIBE VIEW, DIRECTION, ETC.                                    | <u>.</u>                                                                            |      |
|      |                                                                   |                                                                                     |      |
|      | Front and west side, taken from the northwes                      | t, lacing southeast.                                                                |      |
|      | 1 7- 1                                                            |                                                                                     |      |
|      |                                                                   |                                                                                     |      |
|      |                                                                   |                                                                                     |      |