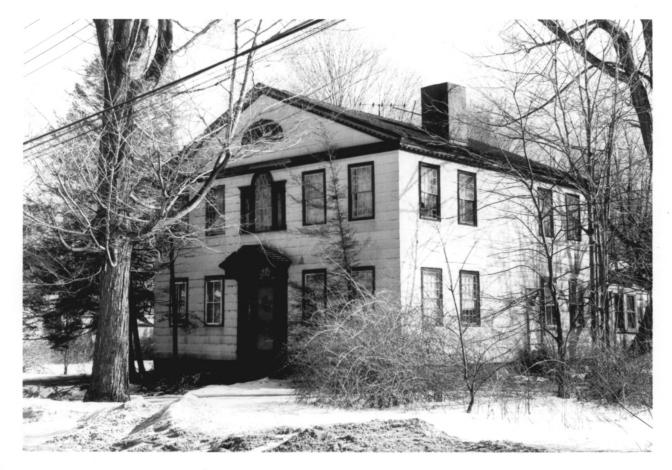

Mrs Number May 5, 1972 Here Brown Tavern

Loc. Hartford, Conn Front of the Varien, Taken

|      | UNITED STATES DEPARTMENT OF THE INTERIOR<br>NATIONAL PARK SERVICE | STATE<br>Connecticut<br>county<br>Hartford<br>FØR NPS USE ONLY<br>ENTRY NUMBER DATE |      |
|------|-------------------------------------------------------------------|-------------------------------------------------------------------------------------|------|
|      | NATIONAL REGISTER OF HISTORIC PLACES                              |                                                                                     |      |
|      | PROPERTY PHOTOCRAPH FORM                                          |                                                                                     |      |
|      | PROPERTY PHOTOGRAPH FORM                                          |                                                                                     |      |
| •    | (Type all entries - attach to or enclose with photograph)         | MAY 5. 1972                                                                         | DATE |
|      | NAME                                                              | I MAT 5. ISIL                                                                       |      |
|      | COMMON: Brown Tavern                                              | E I P                                                                               |      |
|      | AND/OR HISTORIC:                                                  | 1 7 GN -                                                                            | 1    |
| 2.   | LOCATION                                                          | 1 22 3 K                                                                            | 1    |
|      | STREET AND NUMBER:                                                | 1000                                                                                | -    |
|      | George Washington Turnpike                                        | A CIT ON                                                                            | /    |
|      | CITY OR TOWN:                                                     |                                                                                     | , i  |
|      | Burlington                                                        | 60                                                                                  | -    |
|      | STATE: CODE COUNTY:                                               | 15/11/12                                                                            | CODE |
|      | - Connectication                                                  | tford                                                                               | 003  |
| - 🛛  | PHOTO REFERENCE                                                   |                                                                                     |      |
|      | Рното сверит: Susan Babbitt                                       |                                                                                     |      |
|      | DATE OF PHOTO: March 9, 1972                                      | ·                                                                                   |      |
|      | NEGATIVE FILED AT:                                                | H                                                                                   |      |
|      | Connecticut Historical Commission, 54 Pratt S                     | Street, Hartford, Com                                                               | n    |
| . 63 | DESCRIBE VIEW, DIRECTION, ETC.                                    | <u>.</u>                                                                            |      |
|      |                                                                   |                                                                                     |      |
|      | Front and west side, taken from the northwes                      | t, lacing southeast.                                                                |      |
|      | 1 7- 1                                                            |                                                                                     |      |
|      |                                                                   |                                                                                     |      |
|      |                                                                   |                                                                                     |      |