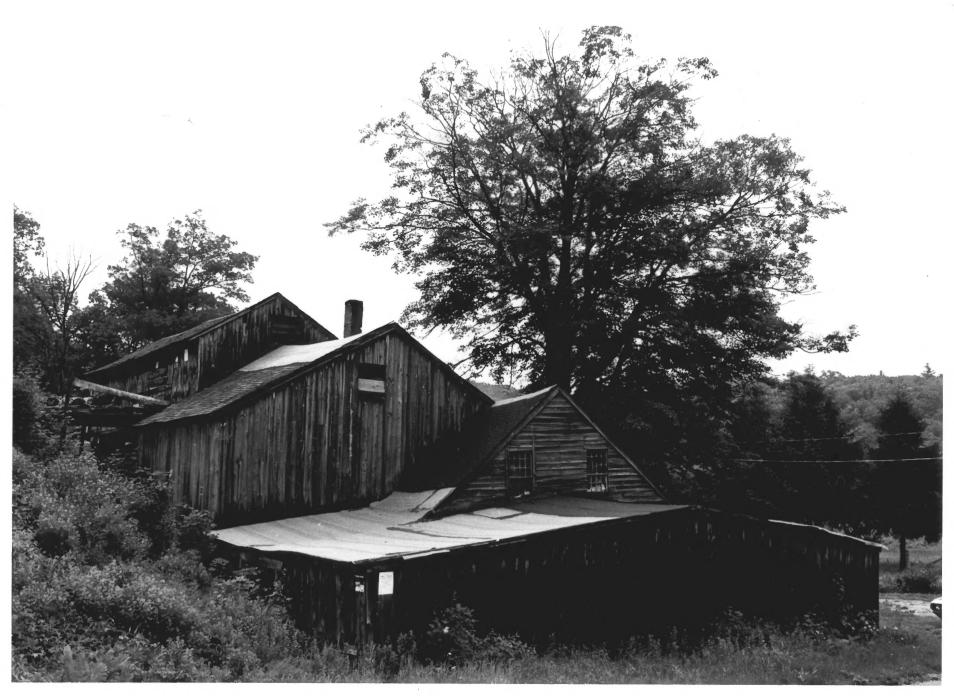

#### Hartford Co.

Hitchcock-Schwarzmann Mill Burlington, CT. MAR 281977
Photographer: T. Robins Brown 6-17-76 Neg. filed: Ct. Historical Commission Hartford, CT. View looking SE showing rear (N) and W sides SEP 1 3 1977 Photograph # 30f 10