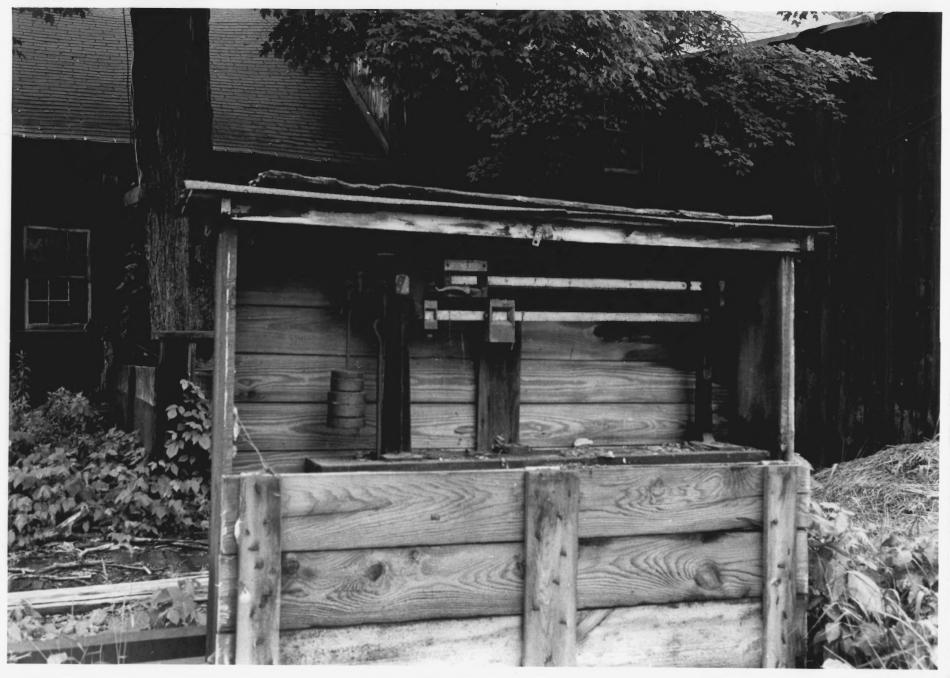

## Hartford County

Hitchcock-Schwarzmann Mill

Burlington, CT. MAR 28 1977-17-76 Neg. filed: Ct. Historical Commission, Hartford, Ct. View looking N showing Fairbanks scale scale in front of south facade. Photograph # 6 ○ € 1 ○ SEP 13 1977