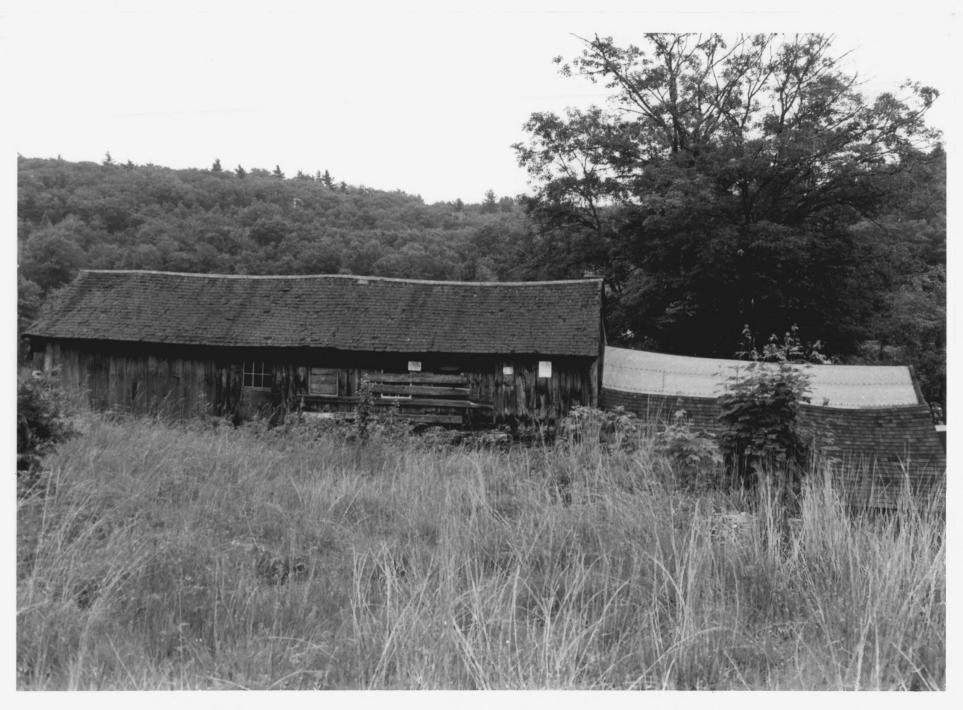

## Hartford Co.

Hitchcock-Schwarzmann Mill MAR 281977
Burlington, CT.
Photographer: T. Robins Brown 6-17-76
Neg. filed: Ct. Historical Commission

Hartford, CT.
View lookin S showing rear (N) side
Photograph # 40-10 SEP 13 1977