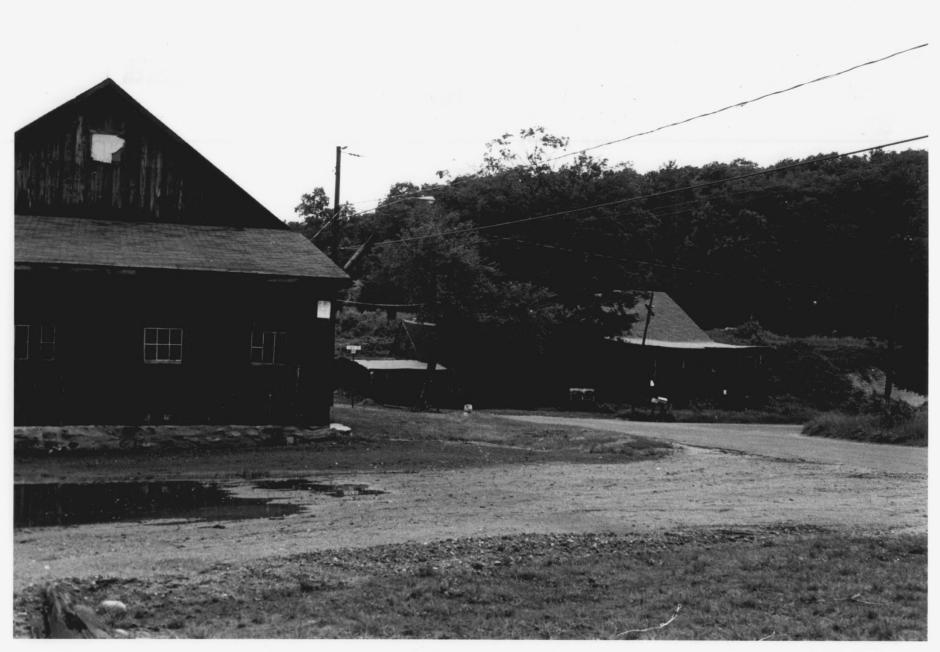

#### Hartford County

Hitchcock-Schwarzmann Mill, Burring on, CT.

Photographer: TRobins Brown 6-17-76
Neg. filed: Ct. Historical Commission
Hartford, CT.
View looking NE showing setting of mill
and barn across Foote Road. # 1 2510