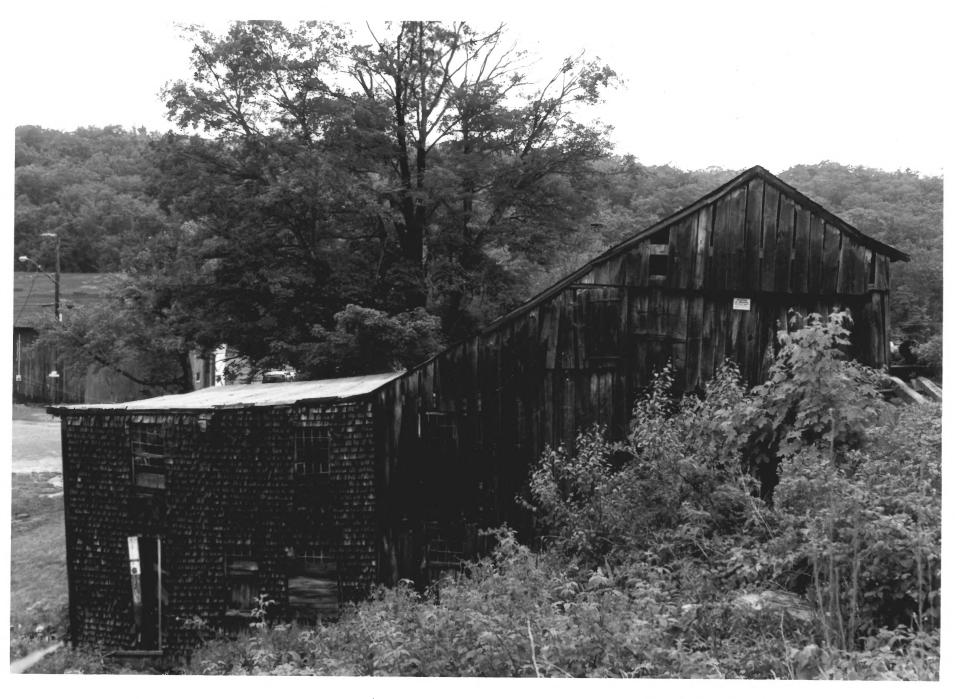

#### Hartford Co.

Hitchcock-Schwarzmann Mill Burlington, CT. MAR 281977
Photographer: T. Robins Brown 6-17-76 Neg. filed: Ct. Historical Commission Hartford, CT. View looking SE showing rear (N) and W sides SEP 1 3 1977 Photograph # 30f 10

## Hartford Co.

Hitchcock-Schwarzmann Mill MAR 281977
Burlington, CT.
Photographer: T. Robins Brown 6-17-76
Neg. filed: Ct. Historical Commission

Hartford, CT.
View lookin S showing rear (N) side
Photograph # 40-10 SEP 13 1977