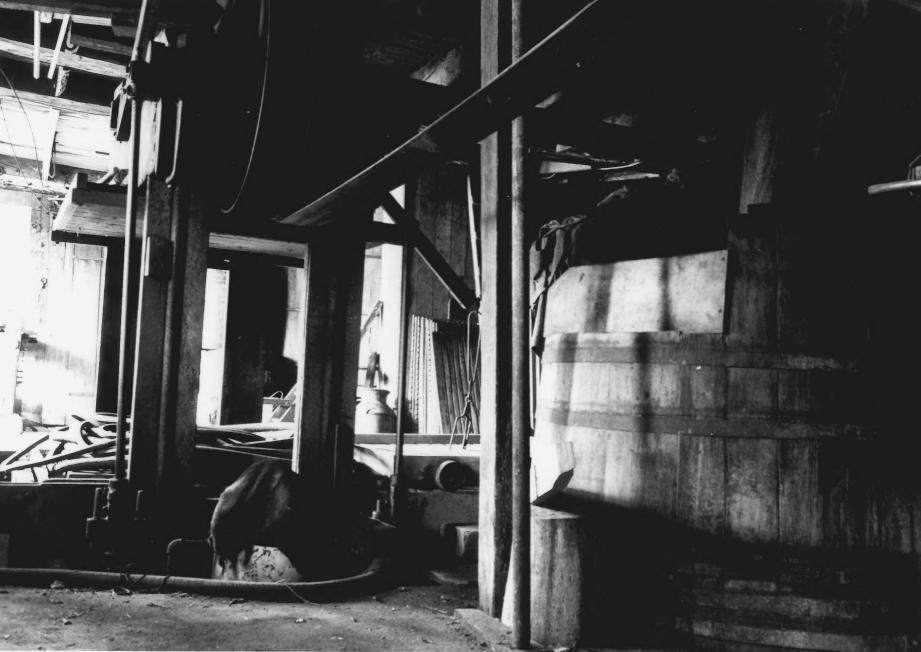

# Hartford County

Hitchcock-Schwarzmann Mill Burlington, CT. MAR 28 1977 Photographer: T. Robins Brown 6-17-76 Neg. Filed: Ct. Historical Commission Hartford, CT. Interior view lookin W showing cider press on first floor of central section Photograph # 70f 10