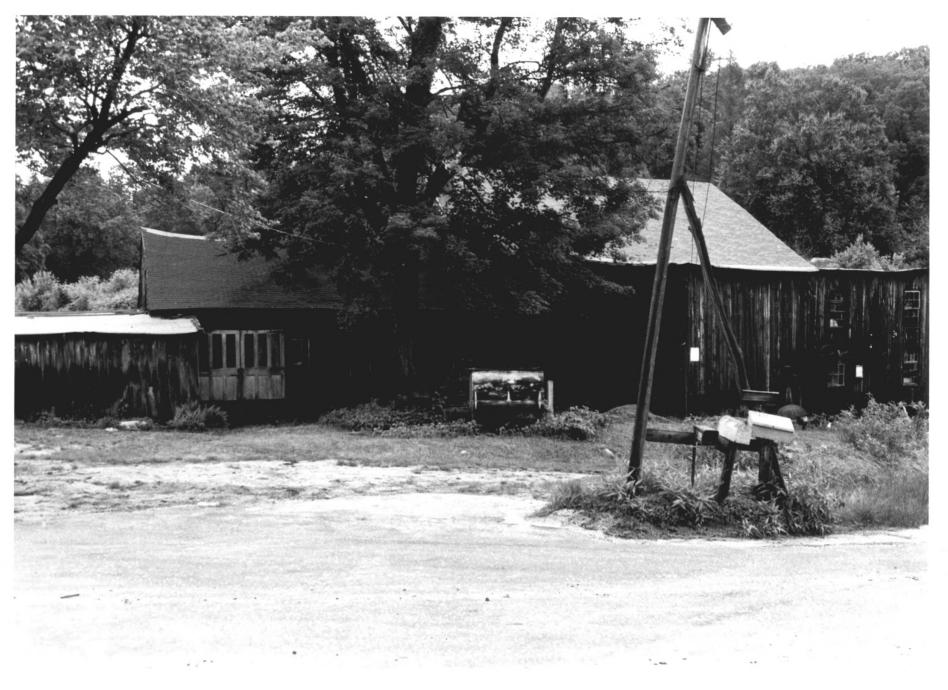

## Hartford County

Hitchcock-Schwarzmann Mill

Burlington, CT. MAR 28 1977-17-76 Neg. filed: Ct. Historical Commission, Hartford, Ct. View looking N showing Fairbanks scale scale in front of south facade. Photograph # 6 ○ € 1 ○ SEP 13 1977