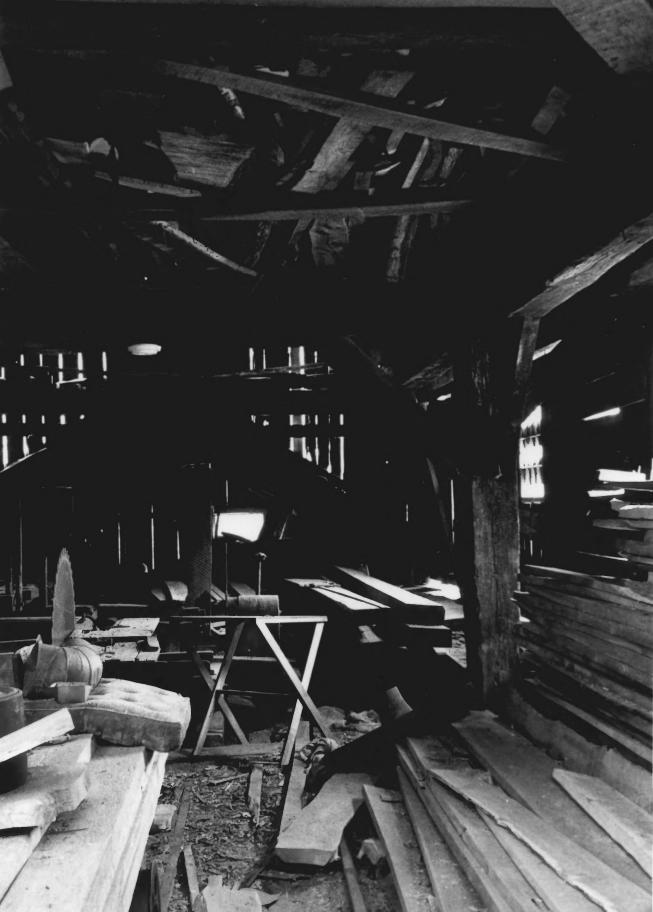

# Hartford COUNTY

Hitchcock-Schwarzmann Mill Burlington, CT. MAR 28 1977 Photographer: T. Robins Brown 6-17-76 Neg. Filed: Ct. Historical Commission Hartford, Ct. Interior view looking W showing circul lar saw on third floor of east section Photograph # 8 0+10