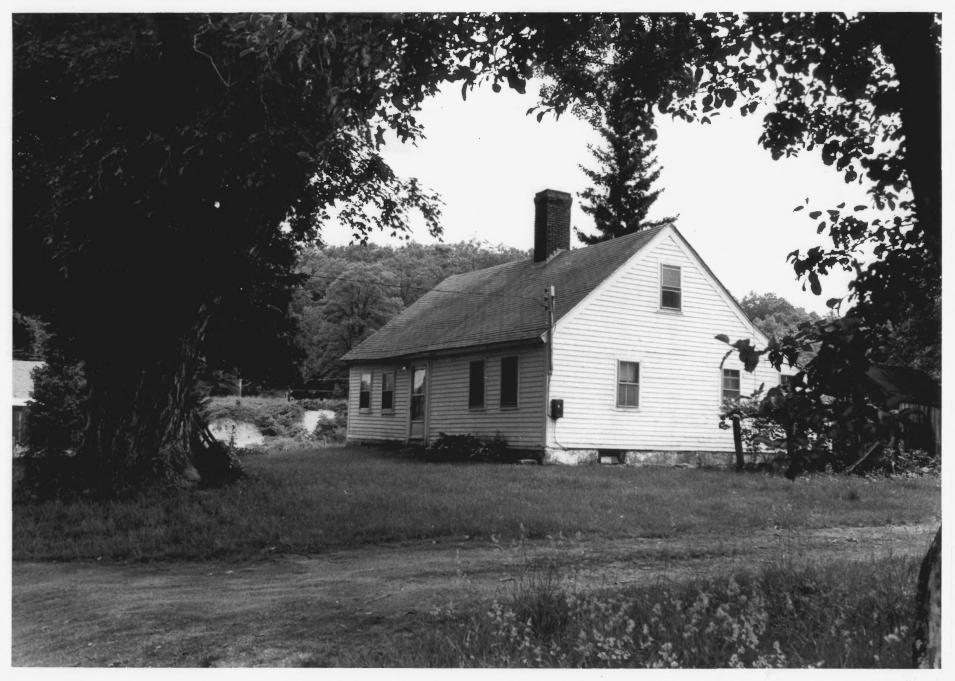

### Hartford Co.

Hitchcock-Schwarzmann Mill MAR 281977 Photographer: T. Robins Brown 6-17-76 Neg. filed: Ct. Historical Commission Hartford, Ct. View lookin NE showing S and W (front) facades of miller's house.

Photograph # 9 0-( )