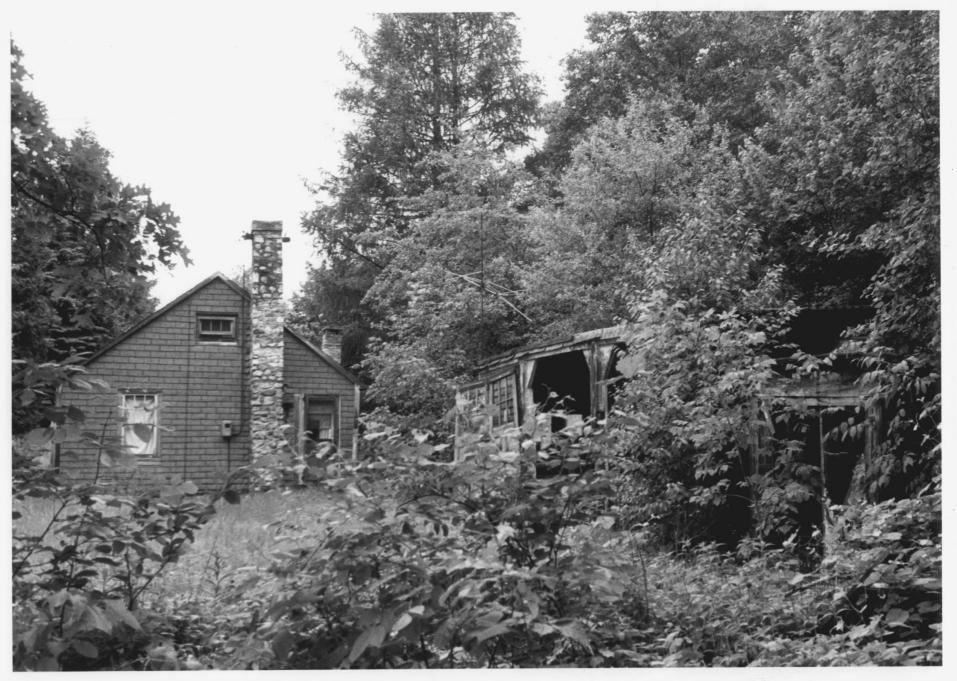

#### Hartford COUNTY

Hitchcock-Schwarzmann Mill Burrington, CT. Photographer: T. Robins Brwon 6-17-76 Neg. filed: Ct. Historical Commission Hartford, Ct.
View looking W showing E side of 20th
c. house nE of the mill MAR 28 1977 Photograph # 100+10