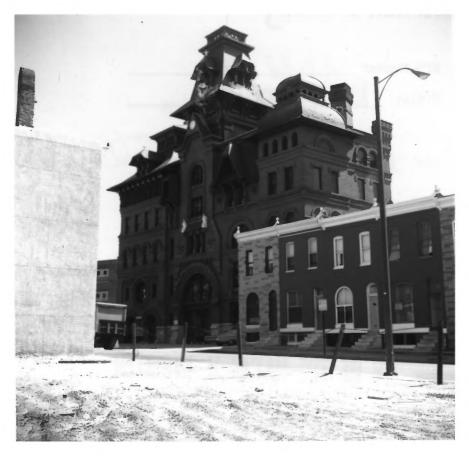

| NPS Number 5.9, 73      |
|-------------------------|
| Title: Kneucar Brewery  |
|                         |
| LOC. Baltimore City Md. |
| West elevation          |
|                         |

## PROPERTY OF THE NATIONAL REGISTER

west ele vation

Michael Bourne April 1972

|           | COMMON: American Brewery             |                                         |      |
|-----------|--------------------------------------|-----------------------------------------|------|
| 100000000 | AND/OR HISTORIC: Wiessner Brewery    | TIME                                    |      |
| 2.        | LOCATION                             | /03/2017/19/5                           |      |
|           | STREET AND NUMBER:                   | PEDEWEI (2)                             |      |
|           | 1701 North Gay Street                | (20) HILLIATED E                        | 1.01 |
|           | CITY OR TOWN:                        | NOV 10 1972                             |      |
|           | Baltimore                            |                                         |      |
|           | STATE:                               | CODE COUNTY A LONAL                     | COL  |
|           | Maryland                             | 24 Baltimore City                       | 510  |
| 3.        | PHOTO REFERENCE                      | 200                                     |      |
|           | рното сверит: Michael Bourne         | (3/1 H) (9                              |      |
|           | DATE OF PHOTO: April 1972            |                                         | 1 1  |
|           | NEGATIVE FILED AT: Maryland Historic | al Trust                                |      |
|           | 2525 Riva Road, A                    | nnapolis, Maryland 21401                |      |
| 4         | IDENTIFICATION                       | *************************************** |      |
|           | DESCRIBE VIEW, DIRECTION, ETC.       |                                         |      |
|           |                                      |                                         |      |
|           | West elevation                       |                                         |      |
|           |                                      |                                         |      |
|           | 1                                    |                                         |      |