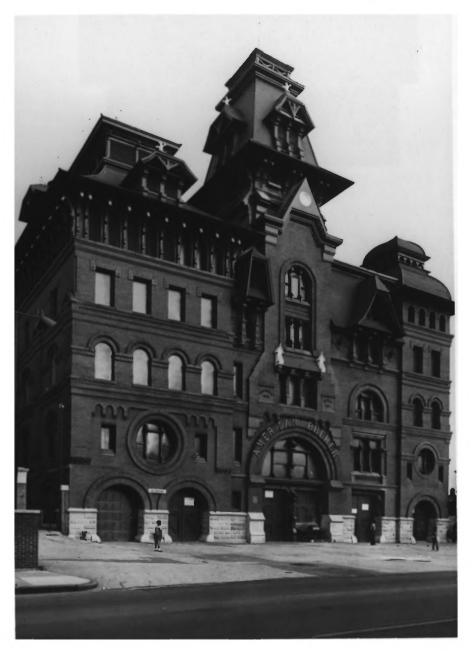

| NPS Number 5.9, 73      |
|-------------------------|
| Title: Kneucar Brewery  |
|                         |
| LOC. Baltimore City Md. |
| West elevation          |
|                         |

## PROPERTY OF THE NATIONAL REGISTER

west ele vation

Michael Bourne April 1972

|           | COMMON: American Brewery             |                                         |      |
|-----------|--------------------------------------|-----------------------------------------|------|
| 100000000 | AND/OR HISTORIC: Wiessner Brewery    | TIME                                    |      |
| 2.        | LOCATION                             | /03/2017/19/5                           |      |
|           | STREET AND NUMBER:                   | PEDEWEI (2)                             |      |
|           | 1701 North Gay Street                | (20) HILLIATED E                        | 1.01 |
|           | CITY OR TOWN:                        | NOV 10 1972                             |      |
|           | Baltimore                            |                                         |      |
|           | STATE:                               | CODE COUNTY A LONAL                     | COL  |
|           | Maryland                             | 24 Baltimore City                       | 510  |
| 3.        | PHOTO REFERENCE                      | 200                                     |      |
|           | рното сверит: Michael Bourne         | (3/1 H) (9                              |      |
|           | DATE OF PHOTO: April 1972            |                                         | 1 1  |
|           | NEGATIVE FILED AT: Maryland Historic | al Trust                                |      |
|           | 2525 Riva Road, A                    | nnapolis, Maryland 21401                |      |
| 4         | IDENTIFICATION                       | *************************************** |      |
|           | DESCRIBE VIEW, DIRECTION, ETC.       |                                         |      |
|           |                                      |                                         |      |
|           | West elevation                       |                                         |      |
|           |                                      |                                         |      |
|           | 1                                    |                                         |      |