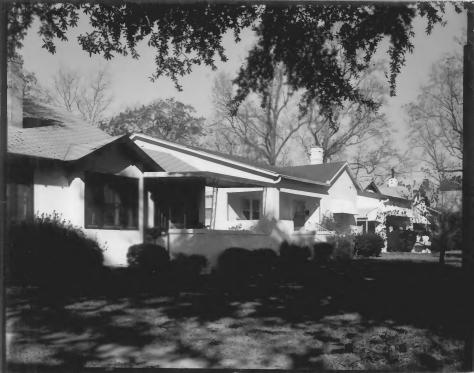

Photographer: James R. Lockhart Negatives filed: Georgia Department of Natural Resources Date: December, 1979 Description: Highland Avenue north Bellevue Avenue; photographer facing northeast,

16

86

Photographer: James R. Lockhart Negatives filed: Georgia Department of Natural Resources Date: December, 1979 Description: 17 of 86. Bon Air Hotel at Walton Way and Hickman Road; photographer facing northwest. **FEB 13 1980** 