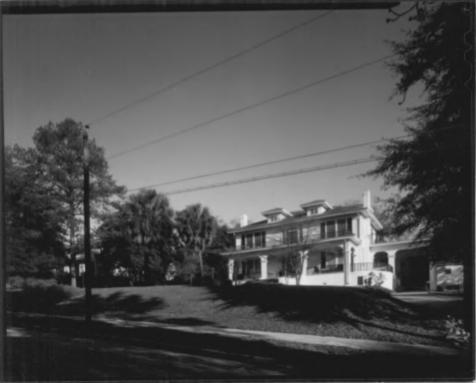

Photographer: James R. Lockhart Negatives filed: Georgia Department of Natural Resources Date: December, 1979 Description: Highland Avenue north Bellevue Avenue; photographer facing northeast,

16

86

Photographer: James R. Lockhart Negatives filed: Georgia Department of Natural Resources Date: December, 1979 Description: 17 of 86. Bon Air Hotel at Walton Way and Hickman Road; photographer facing northwest. **FEB 13 1980** 