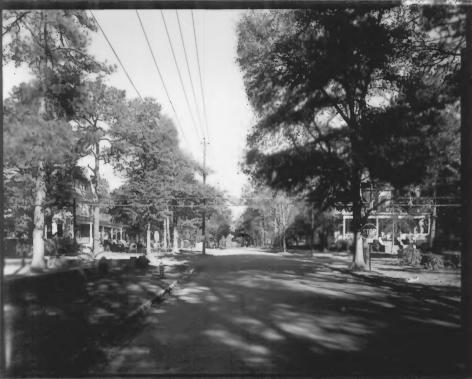

Photographer: James R. Lockhart Negatives filed: Georgia Department of Natural Resources Date: December, 1979 Description: 1 of 86. Henry Street, between Highland Ayenue and Monte Sano Avenue; photographer facing northwest.

Photographer: James R. Lockhart Negatives filed: Georgia Department of Natural Resources Date: December, 1979 Description: 2 of 86. Henry Street, between Highland Avenue and Monte Sano Ayenue; photograph facing northeast.