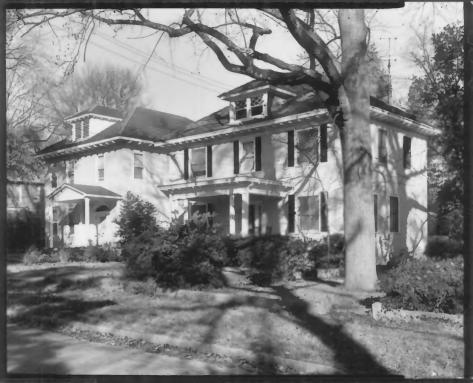

# SUMMERVILLE HISTORIC DISTRICT

Augusta, Richmond County, Georgia

Photographer: James R. Lockhart
Negatives filed: Georgia Department of
Natural Resources
Date: December, 1979
Description: 7 of 86. Walton Way, east of
Fleming Street; photographer facing
northwest.

### FEB 1 3 1980

SUMMERVILLE HISTORIC DISTRICT Augusta, Richmond County, Georgia

Photographer: James R. Lockhart
Negatives filed: Georgia Department of
Natural Resources
Date: December, 1979
Description: 8 of 86. Augusta College
(originally U.S. Arsenal); photographer
facing northwest.