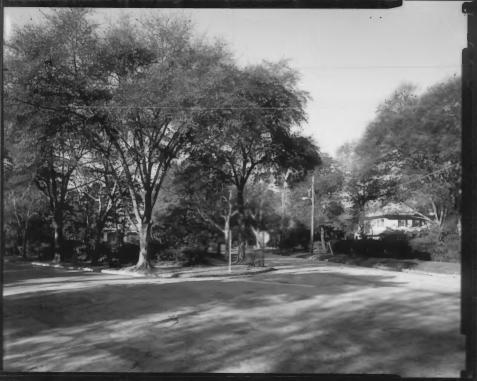

Photographer: James R. Lockhart Negatives filed: Georgia Department of

Natural Resources Date: December, 1979 Description: 5 of 86. Fleming Street, north of Walton Way; photographer facing north.

FEB 1 3 1980