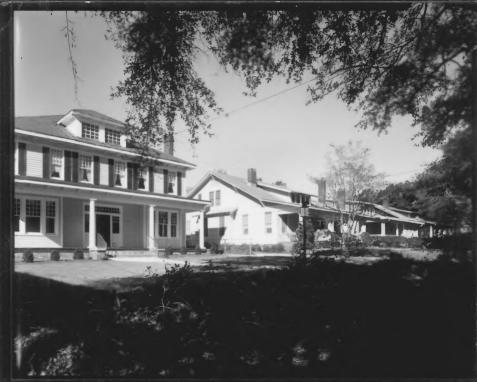

Photographer: James R. Lockhart Negatives filed: Georgia Department of Natural Resources Date: December, 1979 Description: Highland Avenue north Bellevue Avenue; photographer facing northeast,

16

86

Photographer: James R. Lockhart Negatives filed: Georgia Department of Natural Resources Date: December, 1979 Description: 17 of 86. Bon Air Hotel at Walton Way and Hickman Road; photographer facing northwest. **FEB 13 1980** 