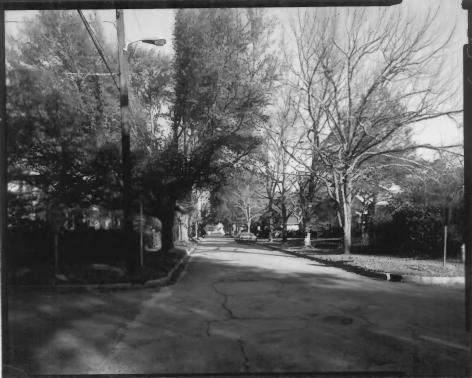

Photographer: James R. Lockhart Negative filed: Georgia Department of Natural Resources Date: December, 1979 Description: 3 of 86. Henry Street between Monte Sano Avenue and Fleming Street; photographer facing northeast.

# FEB 1 3 1980

SUMMERVILLE HISTORIC DISTRICT Augusta, Richmond County, Georgia

Photographer: James R. Lockhart Negatives filed: Georgia Department of Natural Resources Date: December, 1979 Description: 4 of 86. Henry Street between Monte Sano Avenue and Fleming Street; photographer facing northeast,