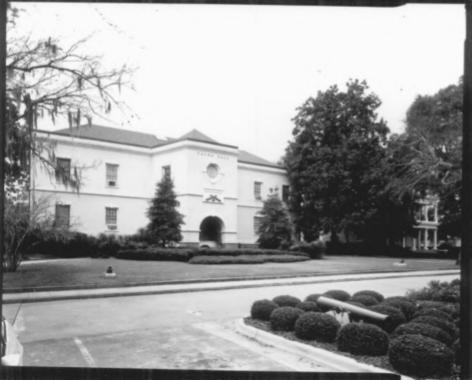

### FEB 1 3 1980

SUMMERVILLE HISTORIC DISTRICT Augusta, Richmond County, Georgia

Photographer: James R. Lockhart
Negatives filed: Georgia Department of
Natural Resources
Date: December, 1979
Description: 8 of 86. Augusta College
(originally U.S. Arsenal); photographer
facing northwest.

Photographer: James R. Lockhart Negatives filed: Georgia Department of Natural Resources Date: December, 1979 Description: 9 of 86. Augusta College (originally U.S. Arsenal); photographer facing southeast. FEB 1 3 1980

Photographer: James R. Lockhart Negatives filed: Georgia Department of Natural Resources Date: December, 1979 Description: 10 of 86. Augusta College (originally U.S. Arsenal); photographer facing west. FEB 13 1980