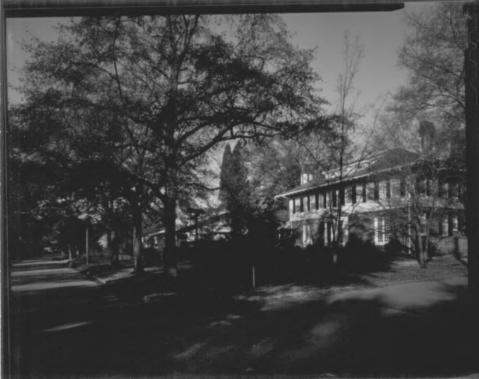

Photographer: James R. Lockhart Negatives filed: Georgia Department of Natural Resources Date: December, 1979 Description: 1 of 86. Henry Street, between Highland Ayenue and Monte Sano Avenue; photographer facing northwest.

Photographer: James R. Lockhart Negatives filed: Georgia Department of Natural Resources Date: December, 1979 Description: 2 of 86. Henry Street, between Highland Avenue and Monte Sano Ayenue; photograph facing northeast.