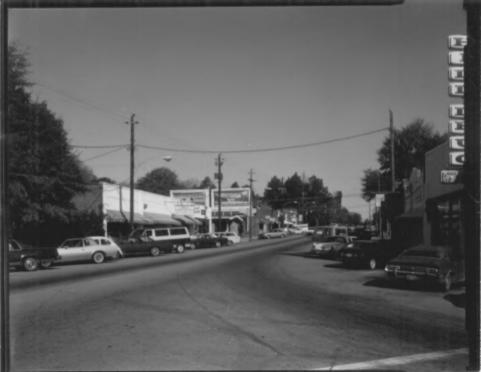

Photographer: James R. Lockhart Negatives filed: Georgia Department of Natural Resources Date: December, 1979 Description: 21 of 86. Wrightsboro Road east of Glenn Avenue; photographer facing northwest. FEB 1 3 1980