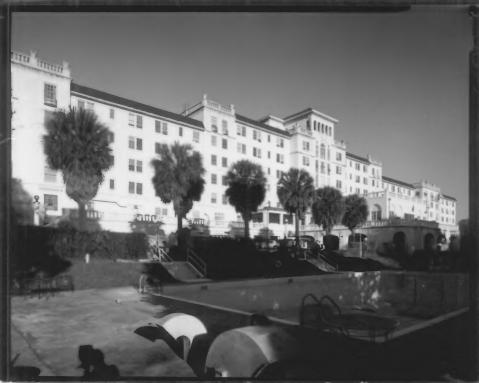

Photographer: James R. Lockhart Negatives filed: Georgia Department of Natural Resources Date: December, 1979 Description: Highland Avenue north Bellevue Avenue; photographer facing northeast,

16

86

Photographer: James R. Lockhart Negatives filed: Georgia Department of Natural Resources Date: December, 1979 Description: 17 of 86. Bon Air Hotel at Walton Way and Hickman Road; photographer facing northwest. **FEB 13 1980** 