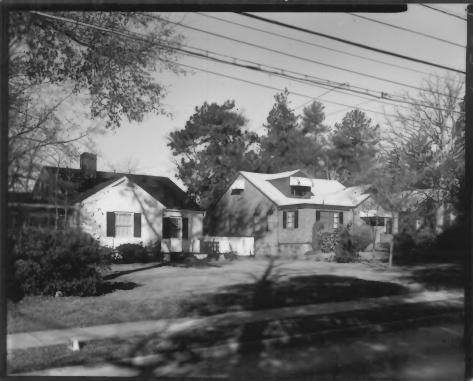

Photographer: James R. Lockhart Negatives filed: Georgia Department of Natural Resources Date: December, 1979 Description: 1 of 86. Henry Street, between Highland Ayenue and Monte Sano Avenue; photographer facing northwest.

Photographer: James R. Lockhart Negatives filed: Georgia Department of Natural Resources Date: December, 1979 Description: 2 of 86. Henry Street, between Highland Avenue and Monte Sano Ayenue; photograph facing northeast.

Photographer: James R. Lockhart Negative filed: Georgia Department of Natural Resources Date: December, 1979 Description: 3 of 86. Henry Street between Monte Sano Avenue and Fleming Street; photographer facing northeast.

# FEB 1 3 1980

SUMMERVILLE HISTORIC DISTRICT Augusta, Richmond County, Georgia

Photographer: James R. Lockhart Negatives filed: Georgia Department of Natural Resources Date: December, 1979 Description: 4 of 86. Henry Street between Monte Sano Avenue and Fleming Street; photographer facing northeast,