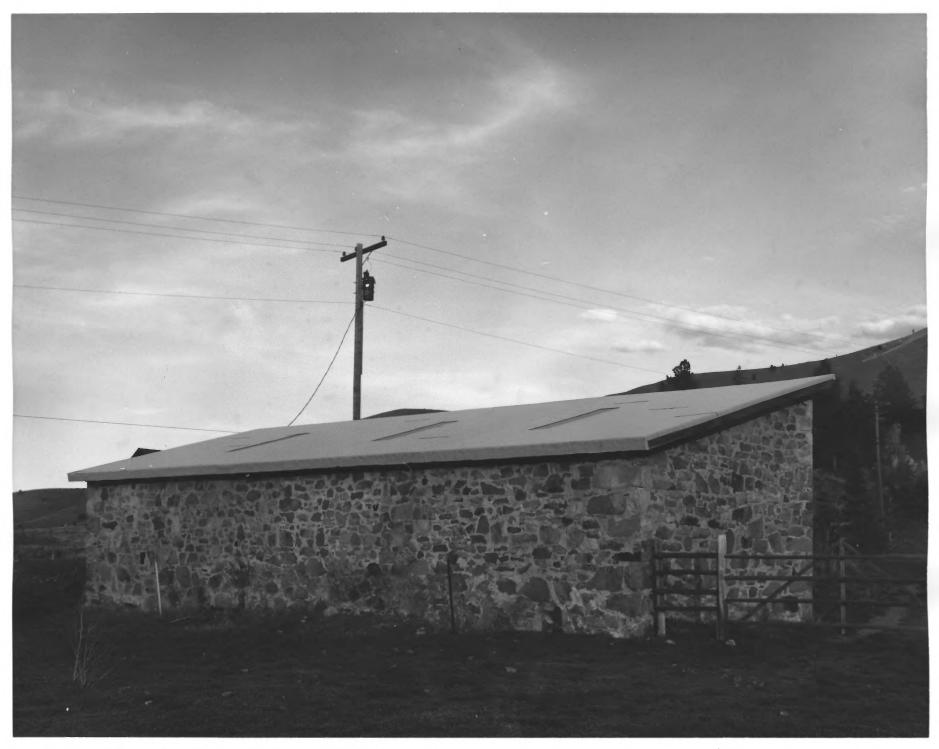

THE WASSWEILER PLACE HELENA, MONTANA NORTH & WEST SIDES OF BATHHOUSE PHOTOGRAPHER: JOHN N. DEHAAS. JR. DATE: APRIL, 1978 VIEW LOOKING SOUTHEAST FROM CAMERA NEGATIVE FILED AT: 1021 S. TRACY BOZEMAN, MT NEGATIVE NO. 4704 STATE UNITED STATES DEPARTMENT OF THE INTERIOR Form No. 10-301a NATIONAL PARK SERVICE (7/72)COUNTY NATIONAL REGISTER OF HISTORIC PLACES PROPERTY PHOTOGRAPH FORM FOR NPS USE ONLY ENTRY NUMBER DATE (Type all entries - attach to or enclose with photograph) 19/8 S Z I. NAME WASSWETLER HOTEL AND BATH HOUSES AND/OR HISTORIC: HOTEL, WASSWEILER WARM SPRINGS 0 COMMON: 2. LOCATION STREET AND NUMBER: 4528 HIGHWAY 12 WEST, E 1/2 NE 1/4 SEC. 28, T. 10 N., R. 4 W. U CITY OR TOWN: **HELENA** 2 CODE COUNTY: CODE STATE: LEWIS AND CLARK 049 MONTANA 59601 30 S 3. PHOTO REFERENCE Z PHOTO CREDIT: JOHN N. DOHAAS, JR. DATE OF PHOTO: APRTT, 1978 ш NEGATIVE FILED AT: 4704 1021 S. Tracy, Bozeman, Mt. Negative No. ш NATIONAL 4 IDENTIFICATION S DESCRIBE VIEW, DIRECTION, ETC. REGISTER Rear view of Bathhouse looking South View looking southeast from camera North & West sides of Bathhouse U.S. GOVERNMENT PRINTING OFFICE: 876-167