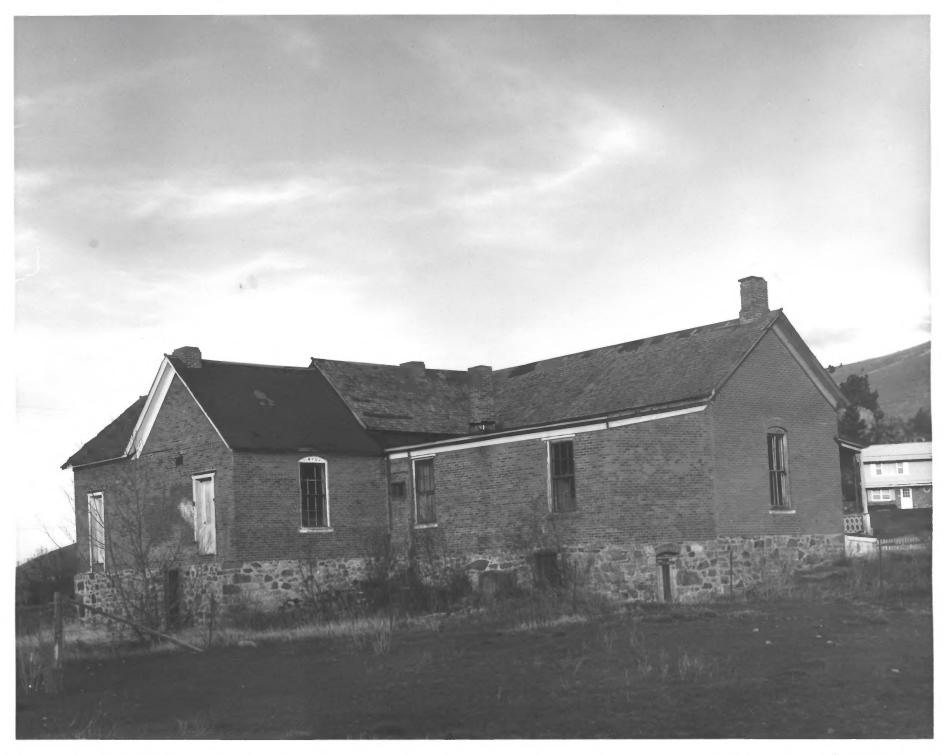

```
HELENA. MONTANA
NORTH & WEST SIDES OF HOUSE
PHOTOGRAPHER: JOHN N. DEHAAS, JR.
DATE: APRIL, 1978
VIEW LOOKING SOUTHEAST FROM CAMERA
                          1021 S. TRACY
NEGATIVE FILED AT:
                          BOZEMAN, MT
                  4702
NEGATIVE NO.
                           JUN 2 0 1978
                                                                        STATE
                              UNITED STATES DEPARTMENT OF THE INTERIOR
           Form No. 10-301e
                                      NATIONAL PARK SERVICE
           (7/72)
                                                                        COUNTY
                          NATIONAL REGISTER OF HISTORIC PLACES
                             PROPERTY PHOTOGRAPH FORM
                                                                               FOR NPS USE ONLY
                                                                            ENTRY NUMBER
                                                                                              DATE
                         (Type all entries - attach to or enclose with photograph)
            S
                                                                                       1978
            Z
                I. NAME
                             WASSWEILER HOTEL AND BATH HOUSES
            0
                   COMMON:
                             HOT SPRINGS HOTEL, WASSWEILER WARM SPRINGS
                   AND/OR HISTORIC:
               2. LOCATION
                   STREET AND NUMBER:
                              4528 HIGHWAY 12 WEST, E 1/2 NE 1/4 SEC. 28, T. 10 N. R. 4 W.
                   CITY OR TOWN:
            2
                              HET ENA
                                                               COUNTY:
                  STATE:
                                                          CODE
                                                                                               CODE
                             MONTANA
                                                          30
                                                                  LEWIS & CLARK
                                                                                               049
               3. PHOTO REFERENCE
            Z
                   PHOTO CREDIT:
                                  JOHN N. DeHAAS, JR.
                   DATE OF PHOTO:
                                  APRTT, 1978
                                                                                   RECEIVED
            ш
                   EGATIVE FILED AT:
                                                              Negative No. 4702 JUN 20 1978
            ш
                                  1021 So. Tracy, Bozeman
               4 IDENTIFICATION
                   DESCRIBE VIEW, DIRECTION, ETC.
                                                                                 NATIONAL
                             North & West Sides of House
                                                                                REGISTER
                             View looking southeast from camera
                             Rear View of Hotel looking South - East
```