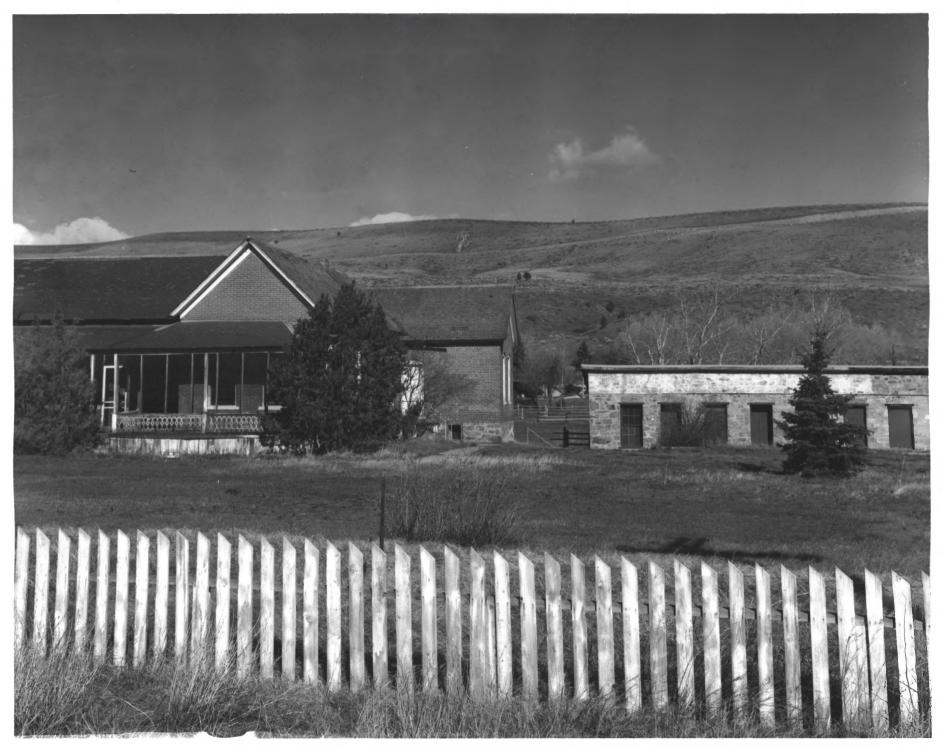

U.S. GOVERNMENT PRINTING OFFICE: 876-167

THE WASSWEILER PLACE

```
THE WASSWEILER PLACE
HELENA, MONTANA
South FACADES OF HOUSE & BATHHOUSE
PHOTOGRAPHER: JOHN N. DEHAAS, JR.
DATE: APRIL. 1978
VIEW LOOKING NORTH FROM HIGHWAY 12 W.
NEGATIVE FILED AT: , 1021 S. TRACY
                          BOZEMAN, MT
NEGATIVE NO. 4707
                         JUN 2 0 1978
                                                                        STATE
                               LIMITED STATES DEPARTMENT OF THE INTERIOR
            Form No. 10-301a
                                      NATIONAL PARK SERVICE
            (7/72)
                                                                        COUNTY
                           NATIONAL REGISTER OF HISTORIC PLACES
                              PROPERTY PHOTOGRAPH FORM
                                                                                FOR NPS USE ONLY
                                                                             ENTRY NUMBER
                                                                                              DATE.
                          (Type all entries - attach to or enclose with photograph)
            S
                                                                                     1978
            Z
                 I NAME
                              WASSWETTER HOTEL AND BATH HOUSES
            0
                              HOT SPRINGS HOTEL, WASSWEILER WARM SPRINGS
                    COMMON:
                    AND/OR HISTORIC:
                   LOCATION
                    STREET AND NUMBER:
            Ù
                              4528 HIGHWAY 12 WEST, E 1/2 NE 1/4 SEC. 28, T. 10 N., R. 4 W.
             CITY OR TOWN:
             œ
                              HET ENA
                                                                COUNTY:
                                                                                               CODE
                                                          CODE
             STATE:
                                                                                               049
                                                           30
                              MONTANA, 59601
                                                                 LEWIS AND CLARK
             S
                   PHOTO REFERENCE
             Z
                    PHOTO CREDIT:
                                 JOHN N. DeHAAS, JR.
                                                                                 RECEIVED
                    DATE OF PHOTO:
                                 APRTI., 1978
                                        Negative No. 4707
             ш
                    NEGATIVE FILED AT:
                                 1021 S Tracy Bozeman, Mt
             ш
                 4. IDENTIFICATION
                                                                               NATIONAL
                    DESCRIBE VIEW, DIRECTION, ETC.
                              View looking north from Highway 12 W.
                                                                               REGISTER
                              South facades of house and bathhouse
                              Front view of Hotel & Bathhouse looking North
```