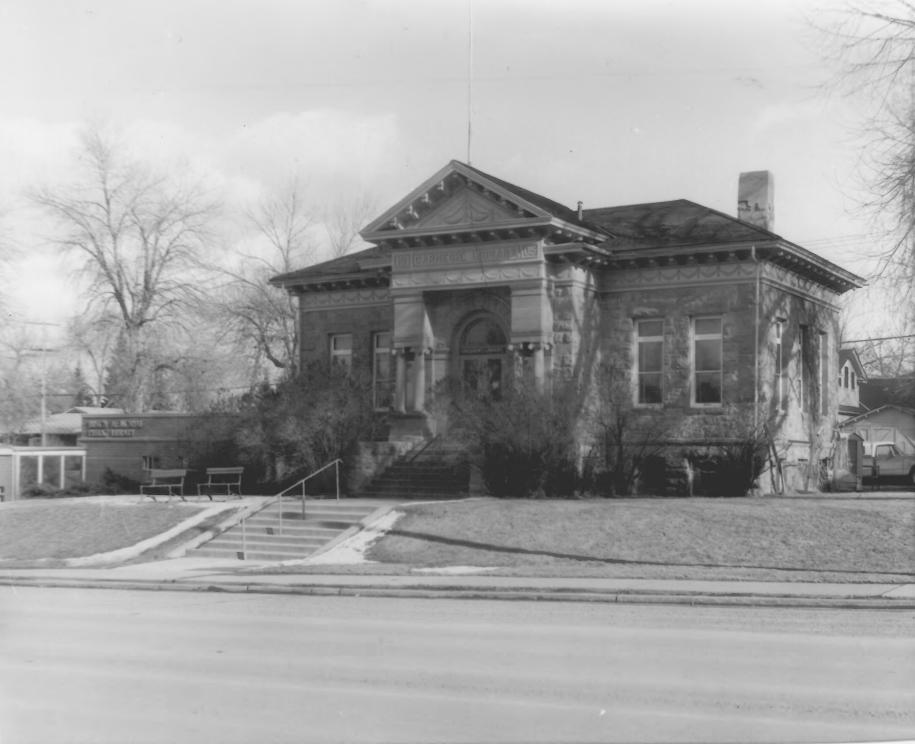

JUN 5 1980

AUG 1 1 1900

- Name of Property: Lewistown City Library 1.
- 22. City & State: Lewistown, Montana
  - Name of Photographer: Kent's Photo Shop
  - 4. Date of Photograph: March 21, 1980
  - Location of Photograph Negative: Kent's Photo Shop, 921 W. Main, Lewistown, Montana
  - Description of View: Photograph taken from Main Street looking east.
  - 7. Photograph Number: