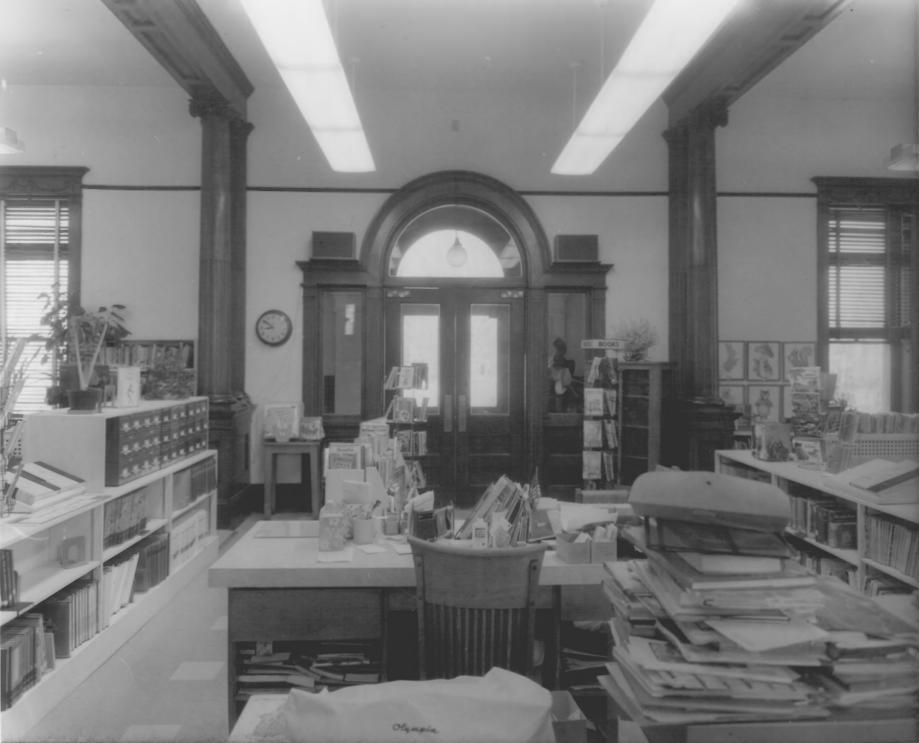

Name of Property: Lewistown City Library

- City & State: Lewistown, Montana
- Name of Photographer: Kent's Photo Shop
- Date of Photograph: March 21, 1980
- Location of PhotographeNegative: Kent's Photo Shop, 921 W. Main, Lewistown, Montana
- Description of View: Photograph taken from the center of the main Library building facing the front doors showing detail of woodwork and bear-

ing columns.
Photograph Number: #3/5 JUN 5 4980 AUG

- Name of Property: Lewistown City Library
- City & State: Lewistown, Montana
- Name of Photographer: Kent's Photo Shop
- Date of Photograph: March 21, 1980
- Location of Photograph Negative: Kent's Photol Shop, 921 W. Main, Lewistown, Montana
- Description of View: Photograph taken from center of building facing to the rear of the building. Please note detail on column to the left. Also note old oak bookcase at left. Original library equipment.
- 7. Photograph Number: #4 %