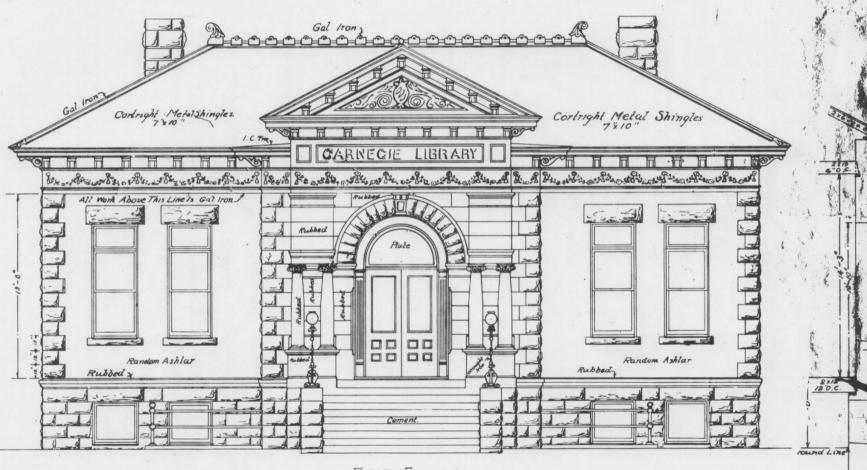

\_\_\_ PLAN OF CARNEGIE LIBRARY FOR LEWISTOWN MONT.\_\_

T.J. TUBB - BUILDER - LEWISTOWN . MONT.\_\_

1/4" SCALE

\_ FRONT ELEVATION \_\_\_\_

Lewistown Carnega Library Fergus la.

Photo reduced copy of original elevation drawing of the building