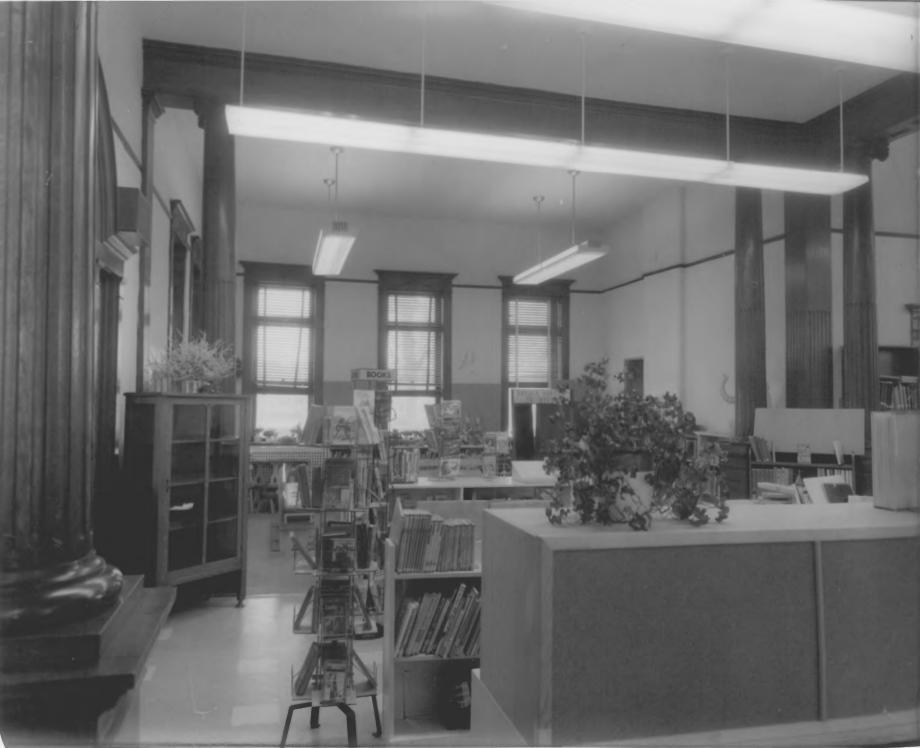

ing columns.
Photograph Number: #3/5 JUN 5 4980 AUG

- Name of Property: Lewistown City Library
- City & State: Lewistown, Montana
- Name of Photographer: Kent's Photo Shop
- Date of Photograph: March 21, 1980
- Location of Photograph Negative: Kent's Photol Shop, 921 W. Main, Lewistown, Montana
- Description of View: Photograph taken from center of building facing to the rear of the building. Please note detail on column to the left. Also note old oak bookcase at left. Original library equipment.
- 7. Photograph Number: #4 %