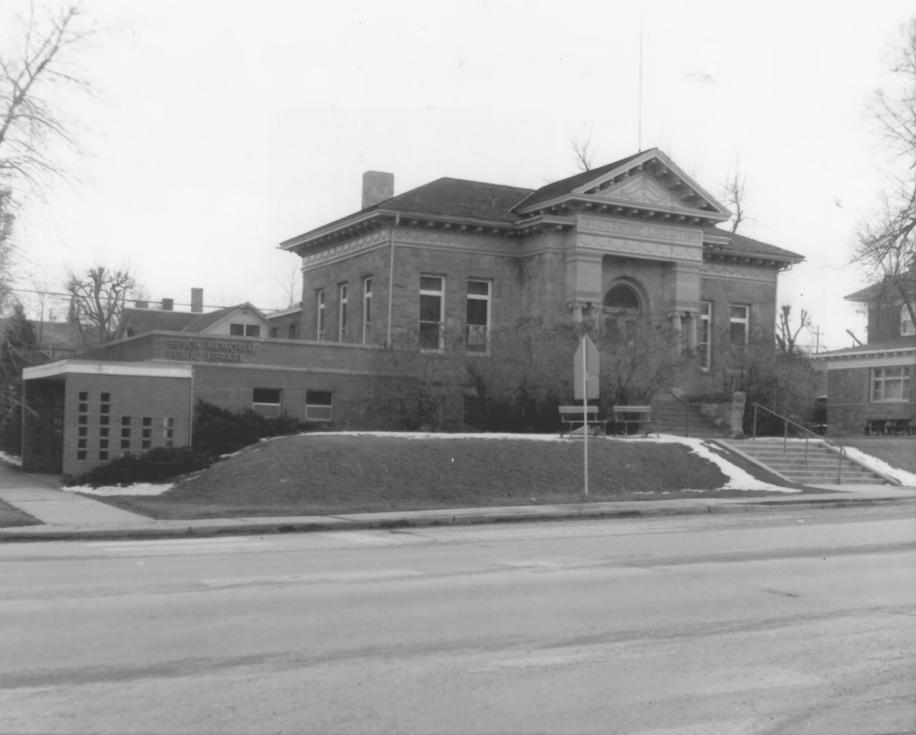

Carnegie

- 1. Name of Property: Lewistown City Library
- 2. City & State: Lewistown, Montana
- 3. Name of Photographer: Kent's Photo Shop
- 4. Date of Photograph: March 21, 1980
- Location of Photograph Negative: Kent's Photo Shop, 921 W. Main, Lewistown, Montana
- 6. Description of View: Photograph taken from Main Street looking south. New addition to Library is shown at left of photo.
- 7. Photograph Number: #1/5