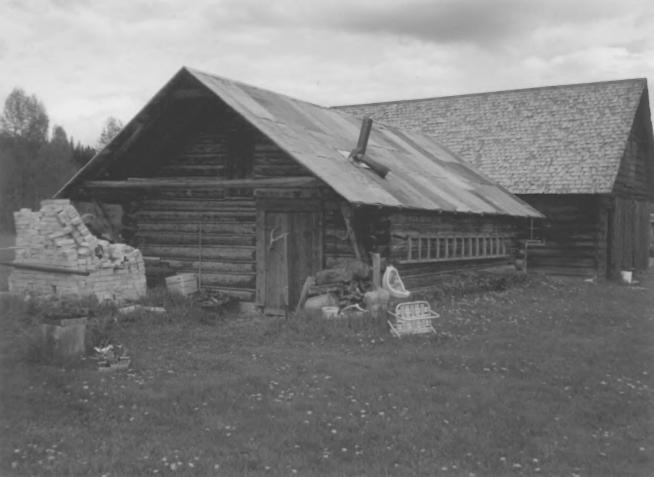

Adair, W.L., Mercantile Historic District Log Icehouse #3 Polebridge, MT Michael Koop August, 1985 Negative at Montana SHPO Looking southeast

Adair, W.L. Mercantile Historic District Machine Shed #4 Polebridge, MT Michael Koop August, 1985 Negative at Montana SHPO Looking east