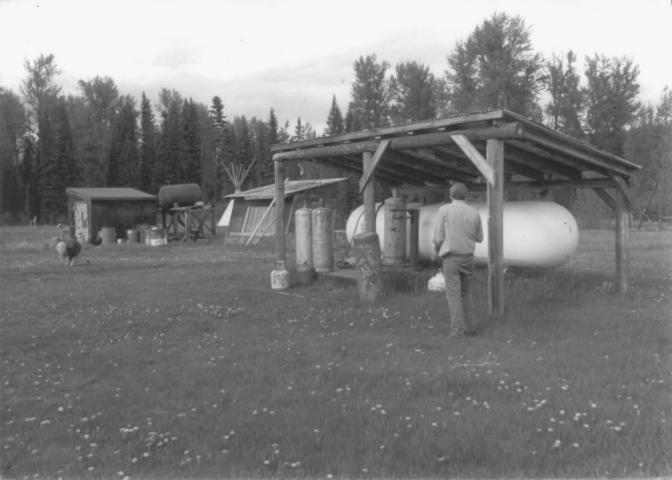

Adair, W.L. Mercantile Historic District Generator Building and Greenhouse #7, 8 Noncontributing Polebridge, MT Marcella Sherfy June, 1985 Negative at Montana SHPO Looking northeast

Adair, W.L. Mercantile Historic District Propane Shelter, #9 Noncontributing Polebridge, MT Marcella Sherfy June, 1985 Negative at Montana SHPO Looking northeast