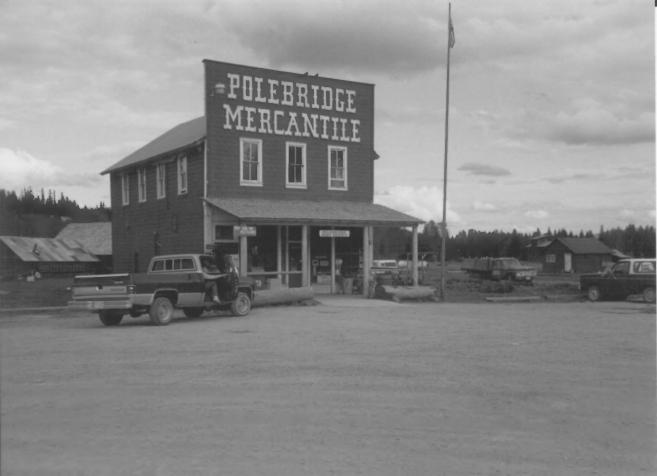

#1 Adair, W.L., Mercantile Polebridge, MT Michael Koop August, 1985 Negative located at Montana SHPO Looking southeast

Adair, W.L., Mercantile Historic District William Adair's House #2 Polebridge, MT Michael Koop August, 1985 Negative located at Montana SHPO Looking southeast