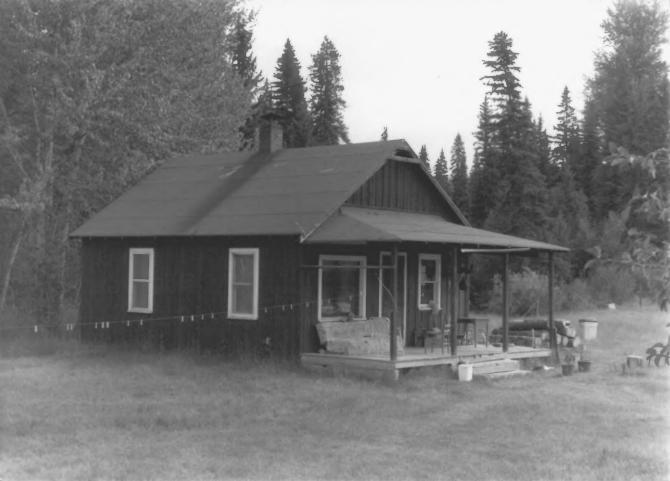

Adair, W.L. Mercantile Historic District Log Barn #5 Polebridge, MT Michael Koop August, 1985 Negative at Montana SHPO Looking northwest

Adair, W.L. Mercantile Historic District Wood Frame Cabins. #6 Noncontributing Polebridge, MT Michael Koop August, 1985 Negative at Montana SHPO Looking northeast