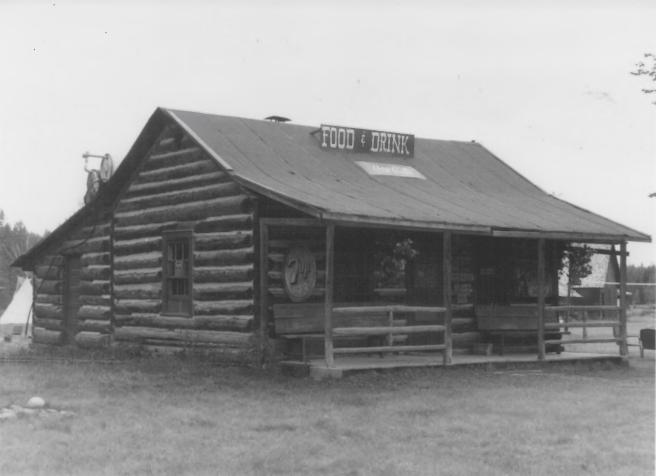

#1 Adair, W.L., Mercantile Polebridge, MT Michael Koop August, 1985 Negative located at Montana SHPO Looking southeast

Adair, W.L., Mercantile Historic District William Adair's House #2 Polebridge, MT Michael Koop August, 1985 Negative located at Montana SHPO Looking southeast