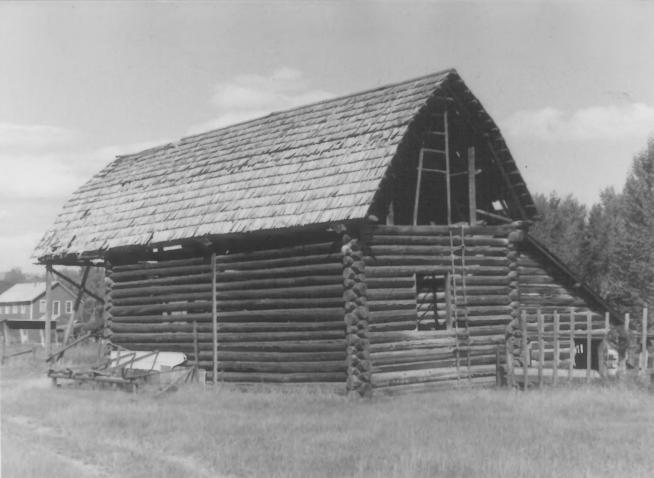

Adair, W.L. Mercantile Historic District Log Barn #5 Polebridge, MT Michael Koop August, 1985 Negative at Montana SHPO Looking northwest

Adair, W.L. Mercantile Historic District Wood Frame Cabins. #6 Noncontributing Polebridge, MT Michael Koop August, 1985 Negative at Montana SHPO Looking northeast