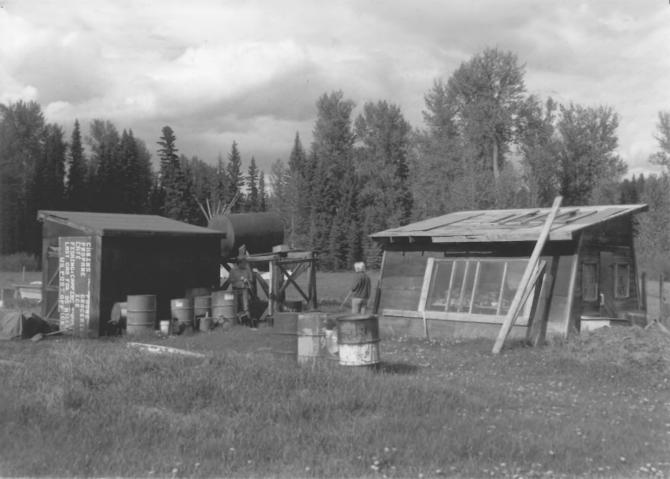

Adair, W.L. Mercantile Historic District Generator Building and Greenhouse #7, 8 Noncontributing Polebridge, MT Marcella Sherfy June, 1985 Negative at Montana SHPO Looking northeast

Adair, W.L. Mercantile Historic District Propane Shelter, #9 Noncontributing Polebridge, MT Marcella Sherfy June, 1985 Negative at Montana SHPO Looking northeast