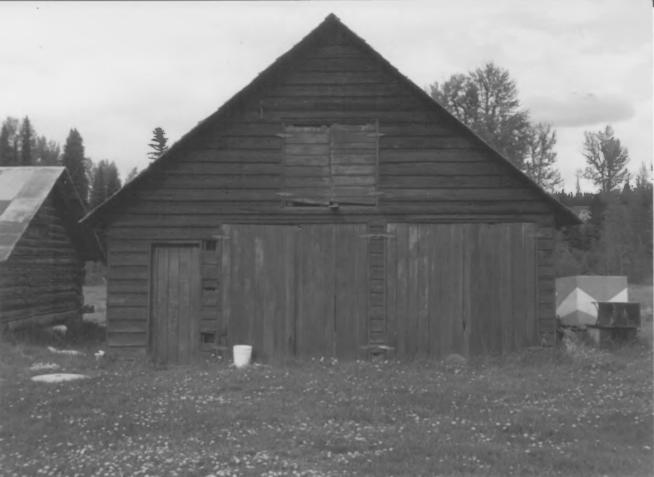

Adair, W.L. Mercantile Historic District Log Barn #5 Polebridge, MT Michael Koop August, 1985 Negative at Montana SHPO Looking northwest

Adair, W.L. Mercantile Historic District Wood Frame Cabins. #6 Noncontributing Polebridge, MT Michael Koop August, 1985 Negative at Montana SHPO Looking northeast