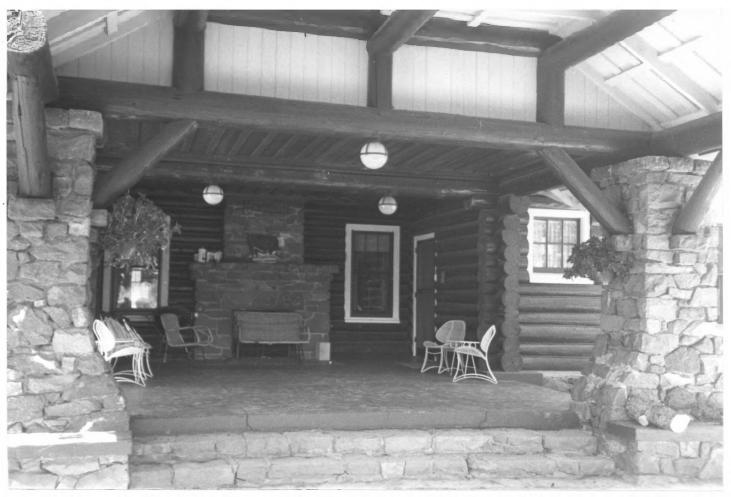

## LIBRARY, VIEWED FROM NORTHEAST JULY 1994

C JIUSTO, PHOTOGRAPHER NEGS W/ MT STIPO