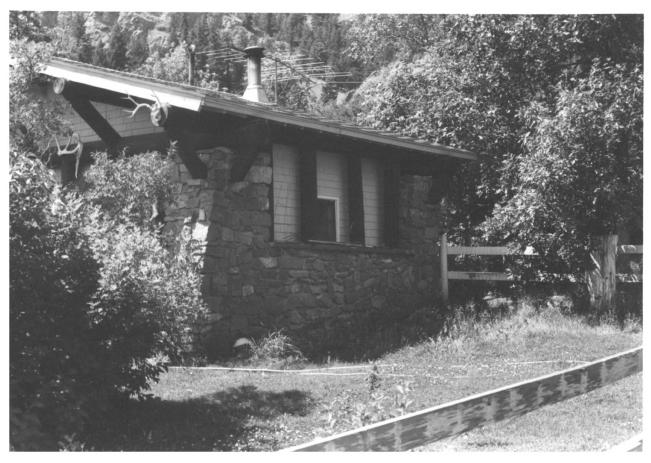

## LIBRARY, VIEWED FROM NORTHEAST JULY 1994

C JIUSTO, PHOTOGRAPHER NEGS W/ MT STIPO