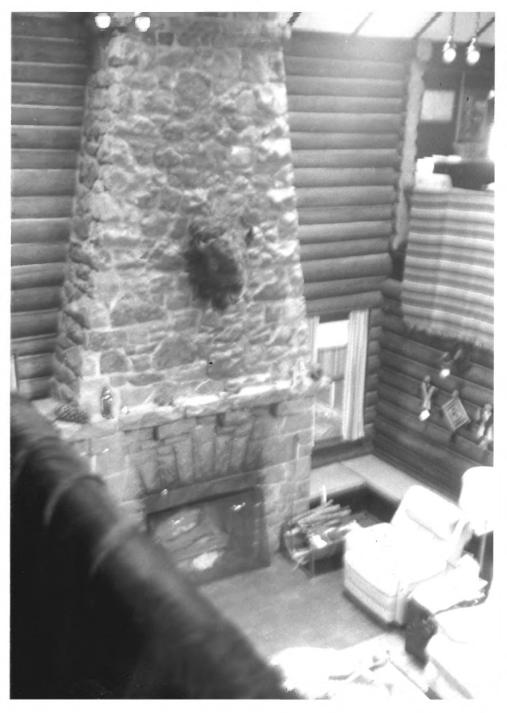

#### CB POWER BUNGALOW LEWIS & CLARK CO MONTANA

LIBRARY VIEWED FROM EAST JULY 1994 C. JIUSTO, PHOTOGRAPHER NEGS W/ MT SHPO