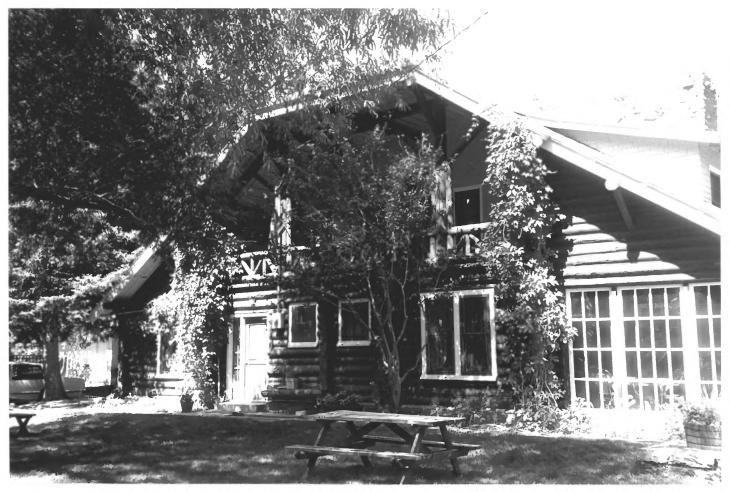

## LIBRARY, VIEWED FROM NORTHEAST JULY 1994

C JIUSTO, PHOTOGRAPHER NEGS W/ MT STIPO