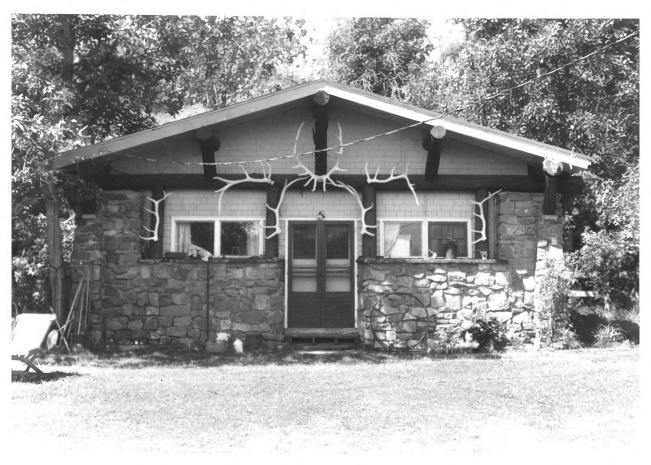

#### CB POWER BUNGALOW LEWIS & CLARK CO MONTANA

LIBRARY VIEWED FROM EAST JULY 1994 C. JIUSTO, PHOTOGRAPHER NEGS W/ MT SHPO