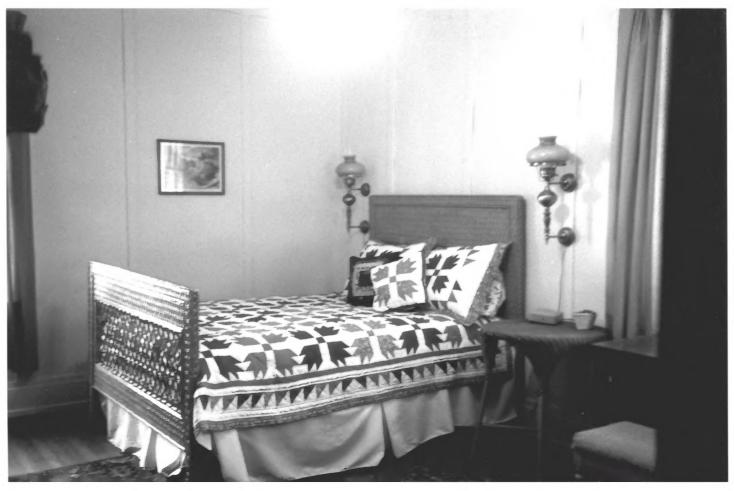

## LIBRARY, VIEWED FROM NORTHEAST JULY 1994

C JIUSTO, PHOTOGRAPHER NEGS W/ MT STIPO