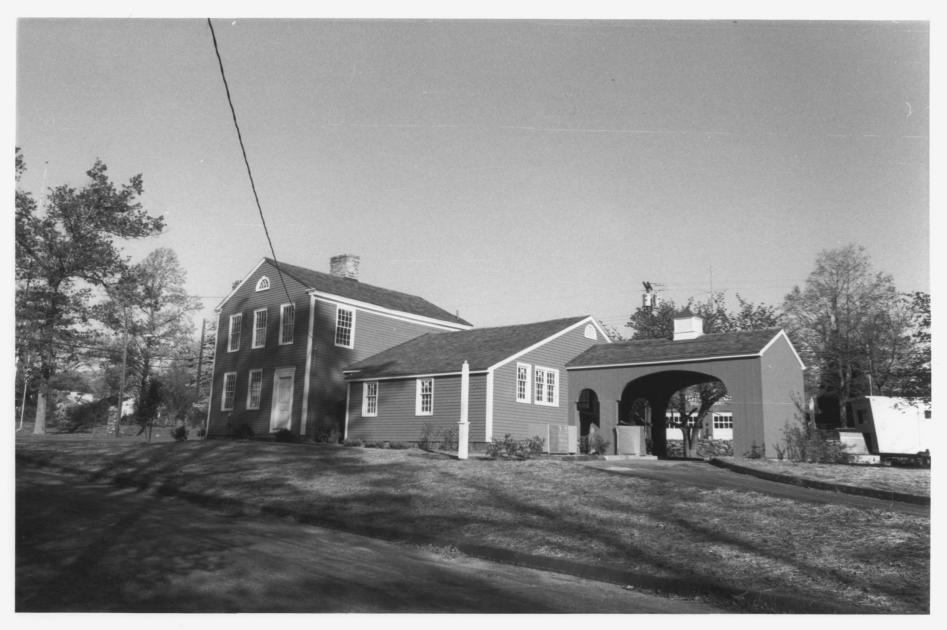

The Treadwll House George Washington Turnpike Burlington, Hartford Cy., CT D. Ransom Photo. 12/80 Negative: Connecticut Historical Commission

VIEW NORTHWEST Photograph 1 of 9

The Treadwell House George Washington Turnpike Burlington, Hartford Cy., CT D. Ransom Photo. 12/80 Negative: Connecticut