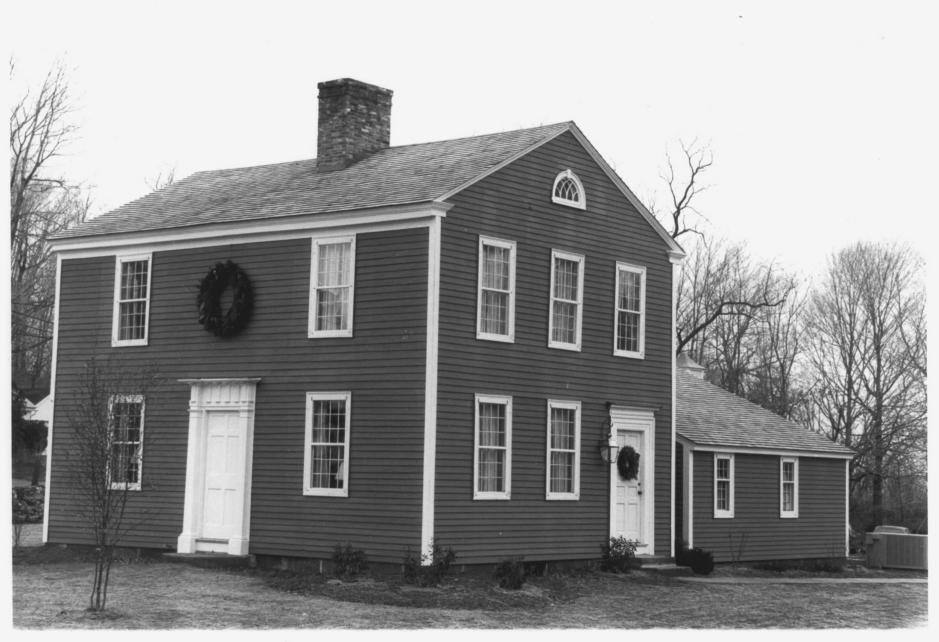

Historical Commission
VIEW NORTHEAST
Photograph 2 of 9

The Treadwell House George Washington Turnpike Burlington, Hartford Cy., CT D. Ransom Photo, 12/80 Negative: Connecticut Historical Commission DETAIL. FALSE DOOR ENTABLATURE