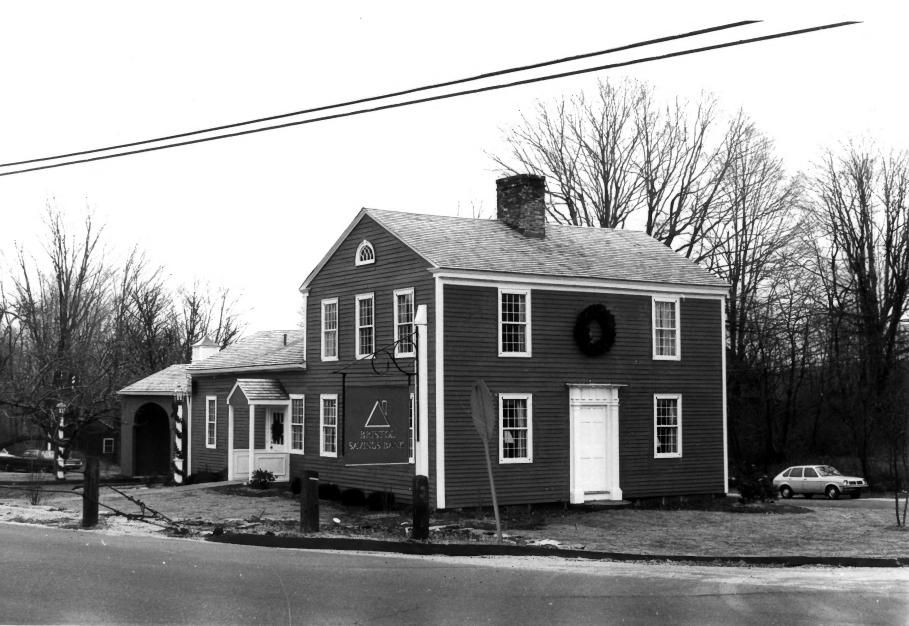

Photograph 3 of 9

The Treadwell House George Washington Turnpike Burlington, Hartford Cy., CT D. Ransom Photo, 10/80 Negative: Connecticut Historical Commission

VIEW SOUTHEAST Photograph 4 of 9

The Treadwell House George Washington Turnpike Burlington, Hartford Cy., CT D. Ransom Photo. 10/80 Negative: Connecticut