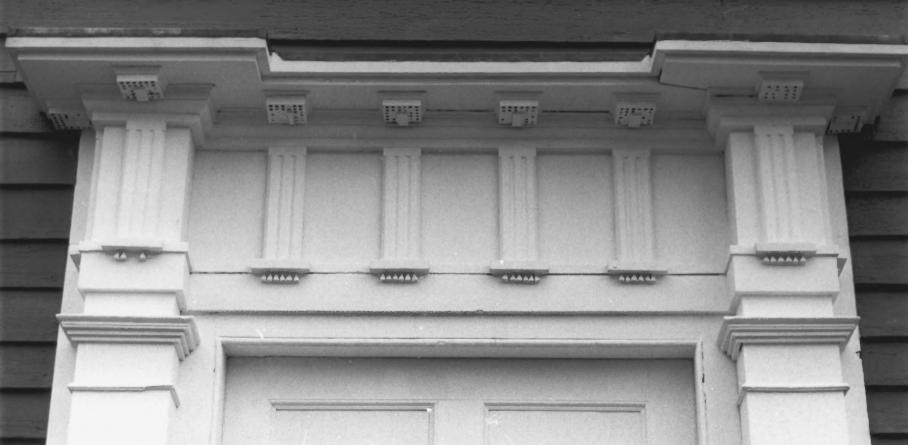

Historical Commission
VIEW NORTHEAST
Photograph 2 of 9

The Treadwell House George Washington Turnpike Burlington, Hartford Cy., CT D. Ransom Photo, 12/80 Negative: Connecticut Historical Commission DETAIL. FALSE DOOR ENTABLATURE

Photograph 3 of 9

The Treadwell House George Washington Turnpike Burlington, Hartford Cy., CT D. Ransom Photo, 10/80 Negative: Connecticut Historical Commission

VIEW SOUTHEAST Photograph 4 of 9

The Treadwell House George Washington Turnpike Burlington, Hartford Cy., CT D. Ransom Photo. 10/80 Negative: Connecticut