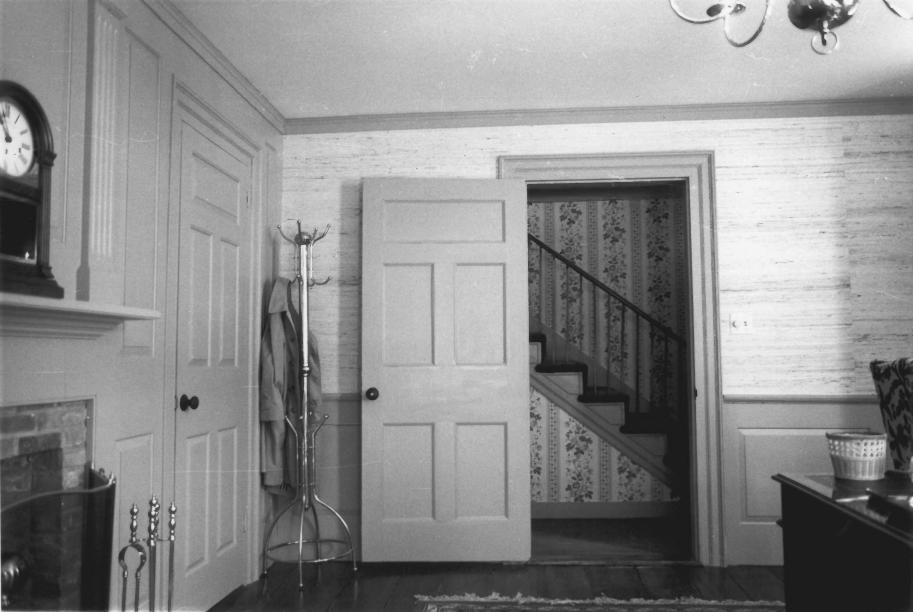

Historical Commission

FRONT ROOM. VIEW EAST

Photograph 5 of 9

The Treadwell House George Washington Turnpake Burlington, Hartford Cy., CT D. Ransom Photo, 1/81 Negative: Connecticut Historical Commission FRONT ROOM. VIEW NORTHWEST