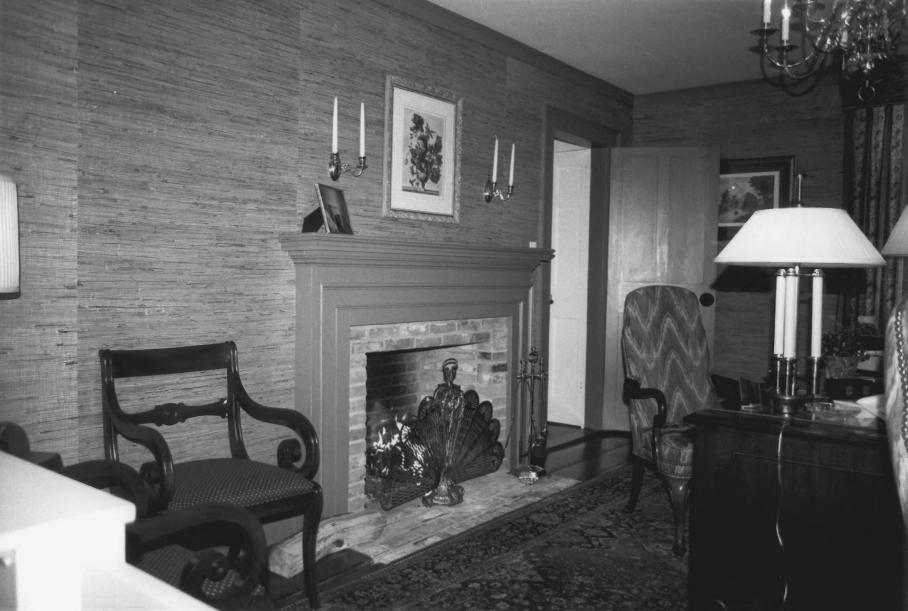

Photograph 6 of 9

The Treadwell House George Washington Turnpike Burlington, Hartford Cy., CT D. Ransom Photo, 1/81 Negative: Connecticut Historical Commission

NORTH ROOM, VIEW SOUTHWEST

Photograph 7 of 9