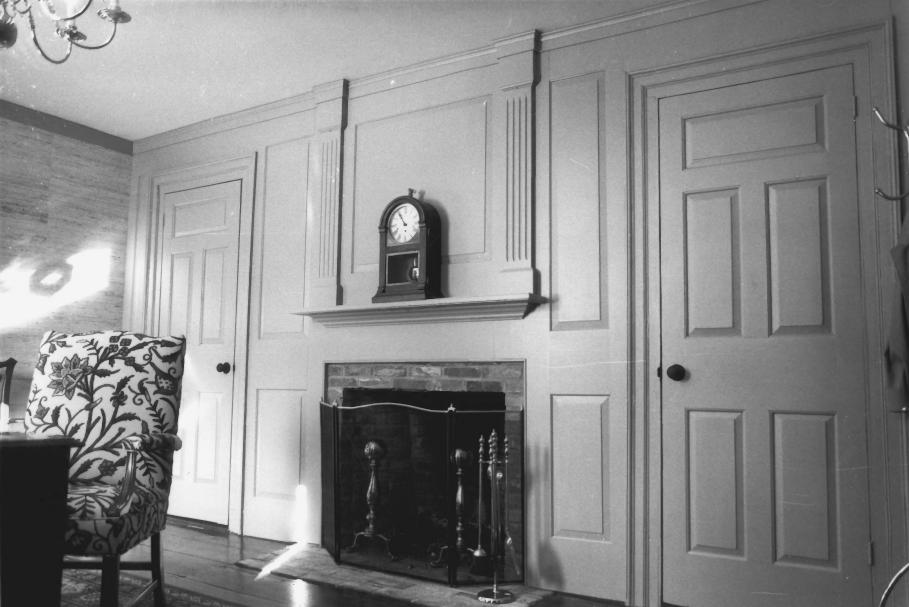

Historical Commission
VIEW NORTHEAST
Photograph 2 of 9

The Treadwell House George Washington Turnpike Burlington, Hartford Cy., CT D. Ransom Photo, 12/80 Negative: Connecticut Historical Commission DETAIL. FALSE DOOR ENTABLATURE

Photograph 3 of 9

The Treadwell House George Washington Turnpike Burlington, Hartford Cy., CT D. Ransom Photo, 10/80 Negative: Connecticut Historical Commission

VIEW SOUTHEAST Photograph 4 of 9

The Treadwell House George Washington Turnpike Burlington, Hartford Cy., CT D. Ransom Photo. 10/80 Negative: Connecticut