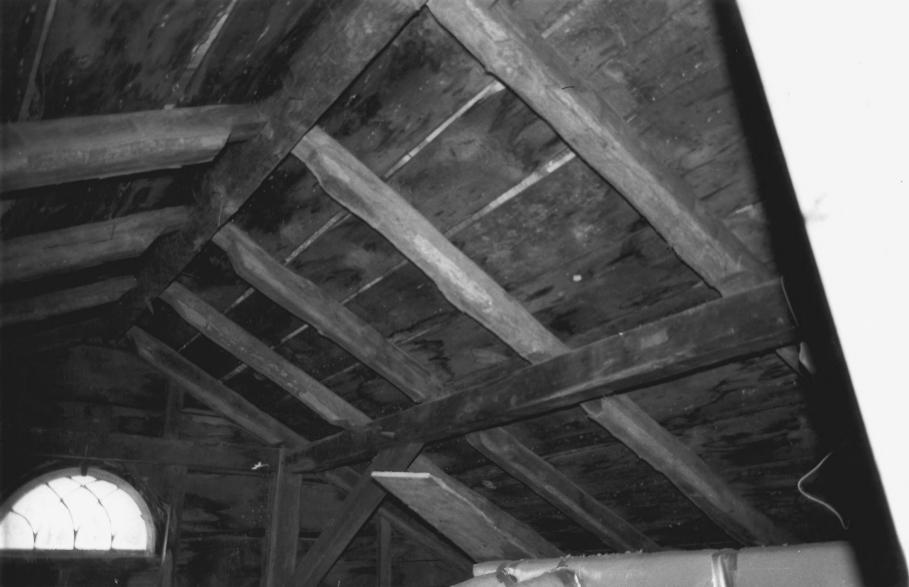

The Treadwell House George Washington Turnpike Burlington, Hartford Cy., CT D. Ransom Photo, 10/80 Negative: Connecticut Historical Commission ROOF FRAMING. VIEW

SOUTHWEST

Photograph 8 of 9

The Treadwell House George Washington Turnpike Burlington, Hartford Cy., CT D. Ransom Photo. 1/81 Negative: Connecticut