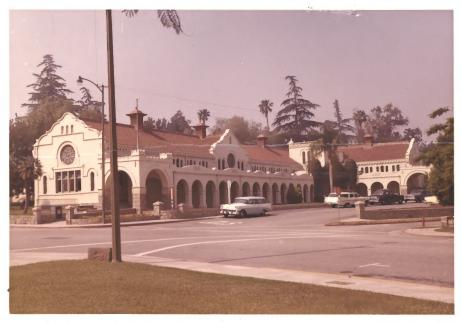

Exterior of front of library, showing portico, tile roof, stained glass windows, tower, portecochere. The long portico built 1907; the shorter (north wing) 1898. DEC 1 2 1976 NOV 9 1976

NPS Number 12-12-76 Title: San Bernardino Come Loo.

2 -

A.K. SMILEY PUBLIC LIBRARY REDLANDS, CALIFORNIA