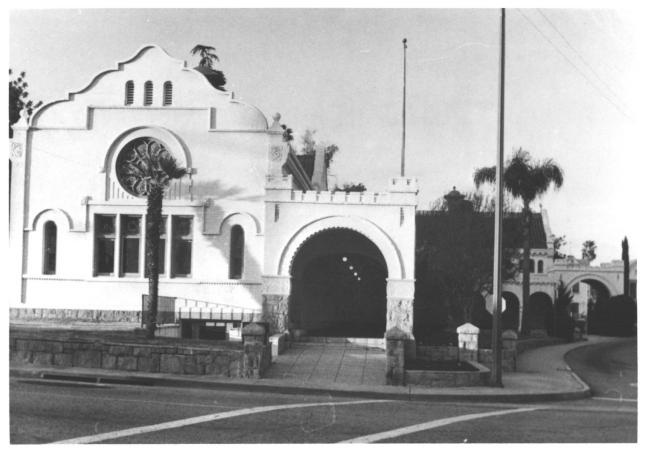

NPS Number Title: narduto Cour Loc. TLEY PUBLIC LIBRARY Redlands. CA Photographer: Ronald Blackwell Date: 1973 Negative at: Library View is of north portico, east wing. The front of the library 1976 e voim DEC 1 2 1976

Exterior of front of library, showing portico, tile roof, stained glass windows, tower, portecochere. The long portico built 1907; the shorter (north wing) 1898. DEC 1 2 1976 NOV 9 1976

NPS Number 12-12-76 Title: San Bernardino Come Loo.