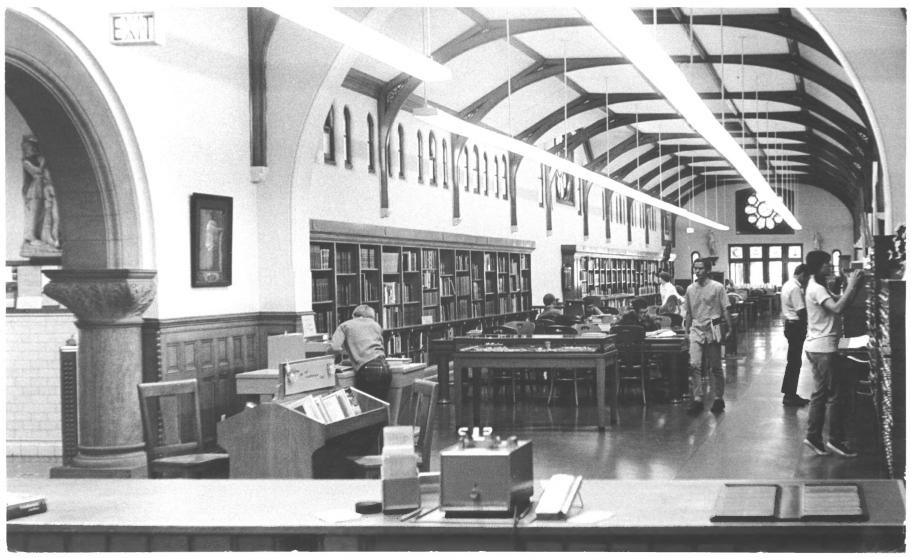

REFERENCE ROOM LOOKING EAST

A.K. SMILEY PUBLIC LIBRARY REDLANDS, CALIFORNIA 92373

## DEC 1 2 1976

A K. SMILEY PUBLIC LIBRE REDLANDR, CALLEORME

Interior of reference wing built in 1907 (facing east). Note corbels, each iwith individualized carved face. Antique furnishings are original to time of construction, 1898 to 1907. NOV 9 1976