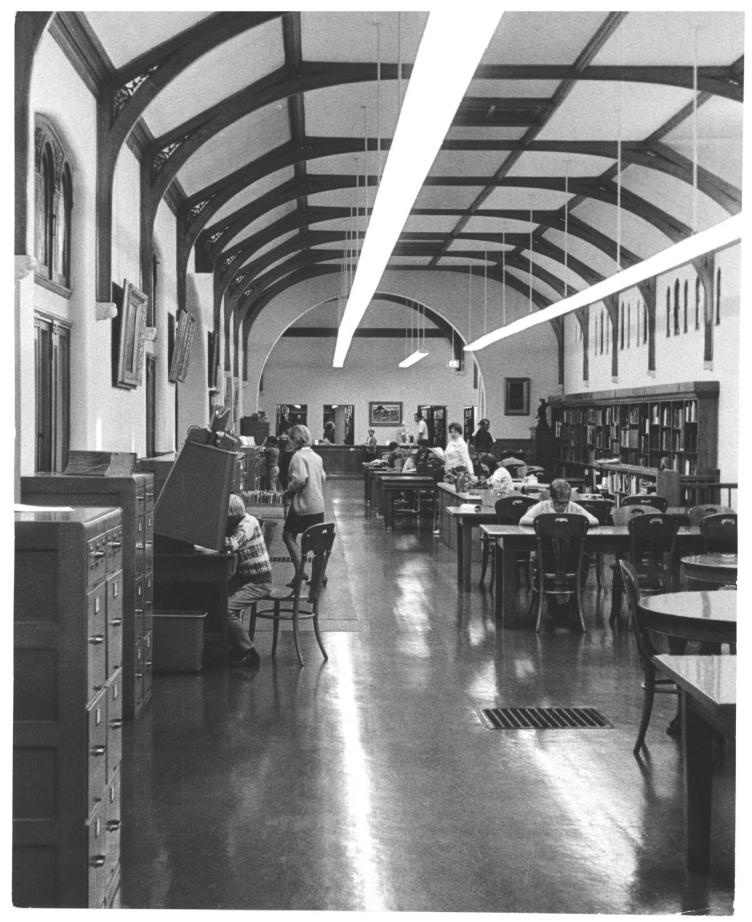

(Note portrait of Smiley brothers on the wall, this is new as of this year 1969)

DEC 1 2 1976 NOV 9

1976

A.K. SMILEY PUBLIC LIBRARY REDLANDS, CALIFORNIA View of reference wing facing west to circulation desk, showing antique furnishings, vaulted ceiling This wing built 1907. DEC 12 1976 NOV 9 1976