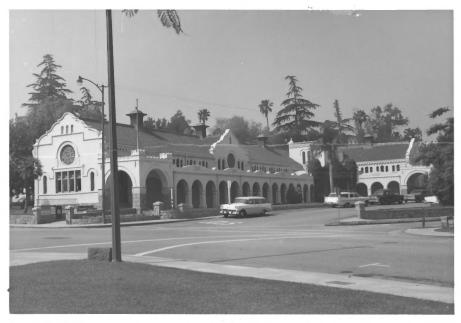

Exterior of front of library, showing portico, tile roof, stained glass windows, tower, portecochere. The long portico built 1907; the shorter (north wing) 1898. DEC 1 2 1976 NOV 9 1976

NPS Number 12-12-76 Title: San Bernardino Come Loo.

2 -

A.K. SMILEY PUBLIC LIBRARY REDLANDS, CALIFORNIA