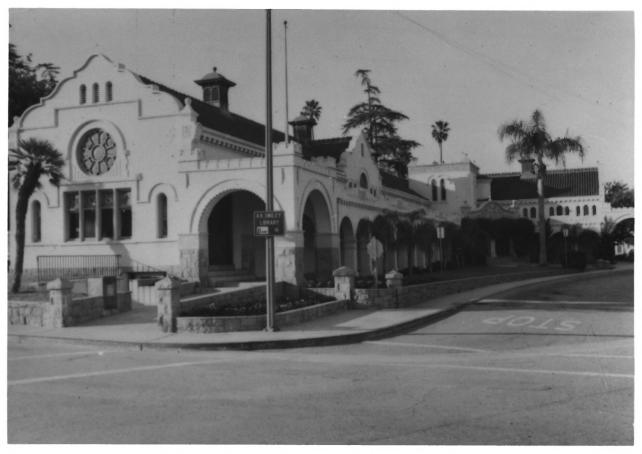

A.K. SMILEY PUBLIC LIBRARY Redlands, CA Photographer: Ronald Blackwell Date: 1973

Exterior View of the front of the Library

NOV 9 1976 NPS Number 2/12/26 DEC 1 2 1976 Title: in Bernardino Courte

LIBRARY INTERIOR 1969

Exterior of front of library, showing portico, tile roof, stained glass windows, tower, portecochere. The long portico built 1907; the shorter (north wing) 1898. DEC 1 2 1976 NOV 9 1976

NPS Number 12-12-76 Title: San Bernardino Come Loo.