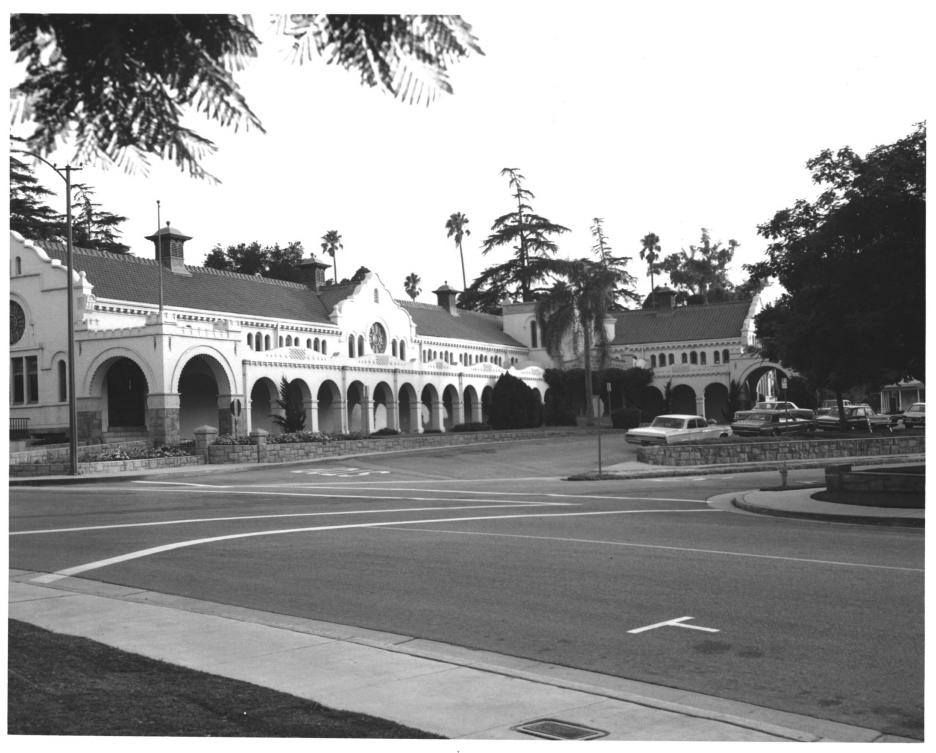

Exterior of front of library, showing portico, tile roof, stained glass windows, tower, portecochere. The long portico built 1907; the shorter (north wing) 1898. DEC 1 2 1976 NOV 9 1976

NPS Number 12-12-76 Title: San Bernardino Come Loo.

2 -

A.K. SMILEY PUBLIC LIBRARY REDLANDS, CALIFORNIA