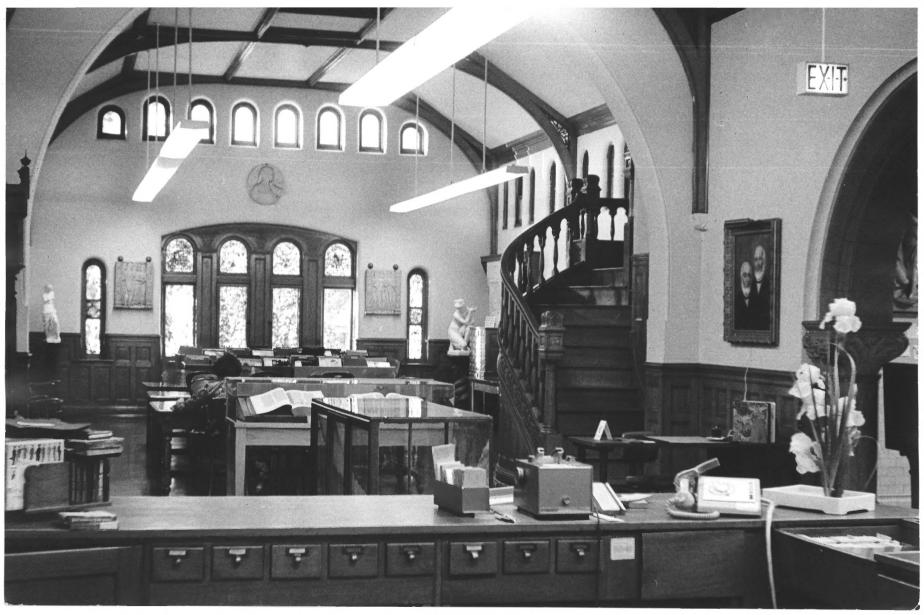

NPS Number 12 Title: Loc. Sav Bernar Lino Courte

NPS Number Title: Loc.

Interior, facing north showing panelling, curved stairway, stained glass windows and oak arches with hand cut inserts

> PHONOGRAPH RECORD BROWSING AREA and READING ROOM 1969 A.K. SMILEY PUBLIC LIBRARY Redlands, California

(Note portrait of Smiley brothers on the wall, this is new as of this year 1969)

DEC 1 2 1976 NOV 9

1976

A.K. SMILEY PUBLIC LIBRARY REDLANDS, CALIFORNIA View of reference wing facing west to circulation desk, showing antique furnishings, vaulted ceiling This wing built 1907. DEC 12 1976 NOV 9 1976