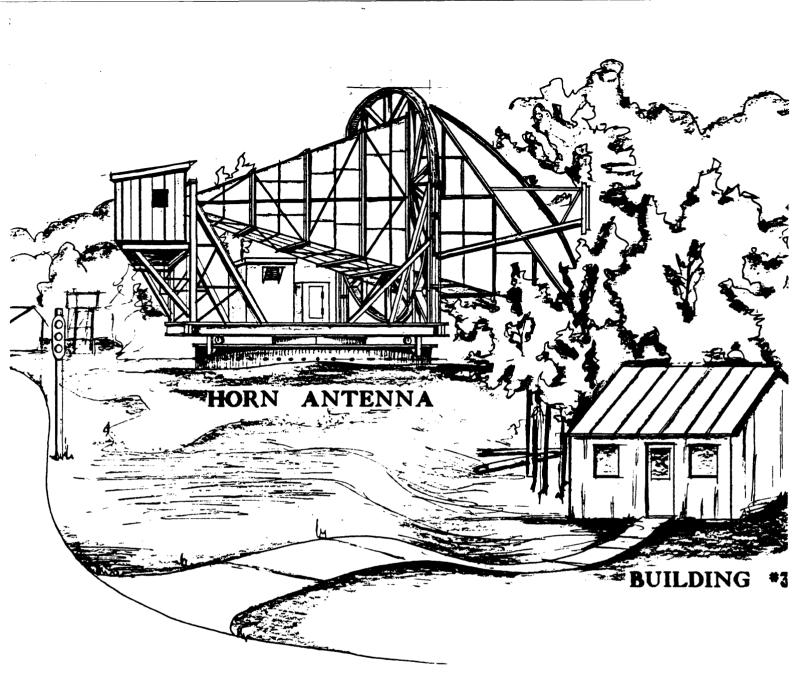

#### National Register of Historic Places Registration Form

This form is for use in nominating or requesting determinations of eligibility for individual properties or districts. See instructions in *Guidelines* for Completing National Register Forms (National Register Builetin 16). Complete each item by marking "x" in the appropriate box or by entering the requested information. If an item does not apply to the property being documented, enter "N/A" for "not applicable." For functions, styles, materials, and areas of significance, enter only the categories and subcategories listed in the instructions. For additional space use continuation sheets (Form 10-900a). Type all entries.