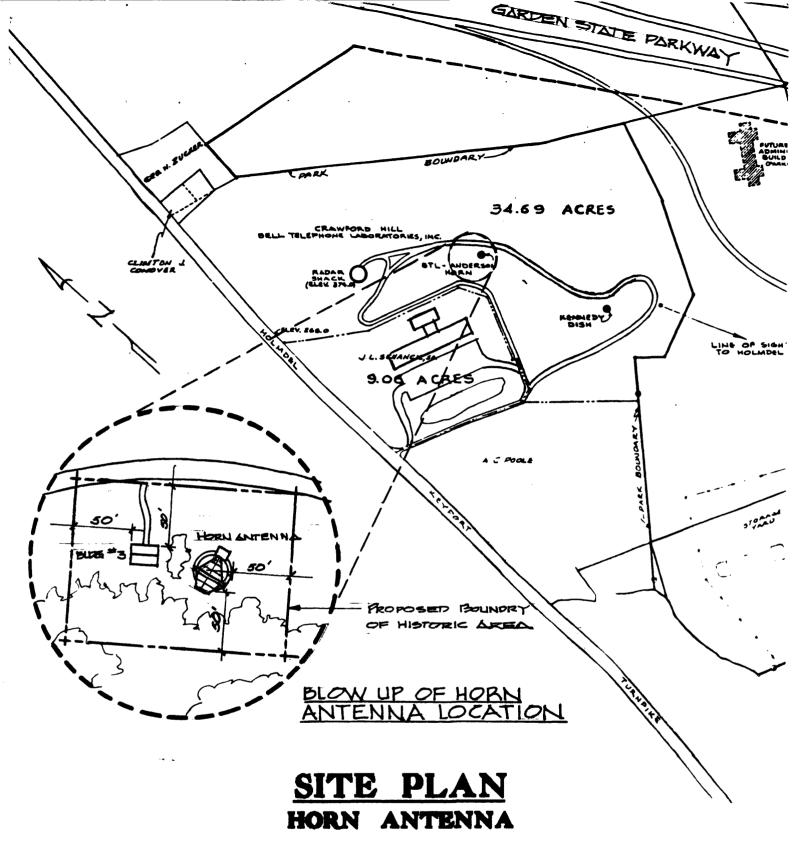

#### National Register of Historic Places Registration Form

This form is for use in nominating or requesting determinations of eligibility for individual properties or districts. See instructions in *Guidelines* for Completing National Register Forms (National Register Builetin 16). Complete each item by marking "x" in the appropriate box or by entering the requested information. If an item does not apply to the property being documented, enter "N/A" for "not applicable." For functions, styles, materials, and areas of significance, enter only the categories and subcategories listed in the instructions. For additional space use continuation sheets (Form 10-900a). Type all entries.