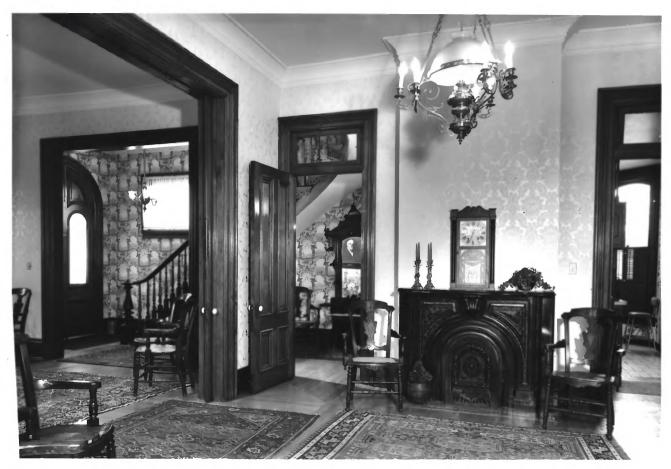

| UNITED STATES DEPARTMENT OF THE INTERIOR<br>NATIONAL PARK SERVICE<br>NATIONAL REGISTER OF HISTORIC PLACES<br>PROPERTY PHOTOGRAPH FORM<br>(Type all entries - attach to or enclose with photograph) |                        | STATE<br>Indiana | STATE<br>Indiana<br>COUNTY<br>Marion<br>FOR NPS USE ONLY |             |
|----------------------------------------------------------------------------------------------------------------------------------------------------------------------------------------------------|------------------------|------------------|----------------------------------------------------------|-------------|
|                                                                                                                                                                                                    |                        | COUNTY           |                                                          |             |
|                                                                                                                                                                                                    |                        |                  |                                                          |             |
|                                                                                                                                                                                                    |                        |                  | DATE                                                     |             |
| 1. NAME                                                                                                                                                                                            |                        |                  | (allia)                                                  |             |
| COMMON:                                                                                                                                                                                            | Benton House           |                  |                                                          |             |
| AND/OR HISTORIC:                                                                                                                                                                                   |                        | /                | RECEIMENT                                                |             |
| 2. LOCATION                                                                                                                                                                                        |                        | 6-               | Z THERE ST                                               |             |
| STREET AND NUMBE                                                                                                                                                                                   | 312 South Downey Av    | venue            | OCT 2 1972                                               |             |
| CITY OR TOWN:                                                                                                                                                                                      | Indianapolis           | 0                | NATIONAL<br>REGISTER                                     | -           |
| STATE:                                                                                                                                                                                             | Indiana                |                  | Marian E.                                                | CODE<br>697 |
| 3. PHOTO REFERENC                                                                                                                                                                                  |                        |                  |                                                          |             |
| PHOTO CREDIT:                                                                                                                                                                                      | Reuben L. Brullow      |                  |                                                          |             |
| DATE OF PHOTO:                                                                                                                                                                                     | January 27, 1970       |                  |                                                          |             |
| NEGATIVE FILED A                                                                                                                                                                                   | North Hawthorne Lane   | . Indianapol     | is. Indiana                                              |             |
| 4. IDENTIFICATION                                                                                                                                                                                  |                        | •                |                                                          |             |
| Describe view, t                                                                                                                                                                                   | from center meeting re | com looking      | toward main entrance.                                    |             |