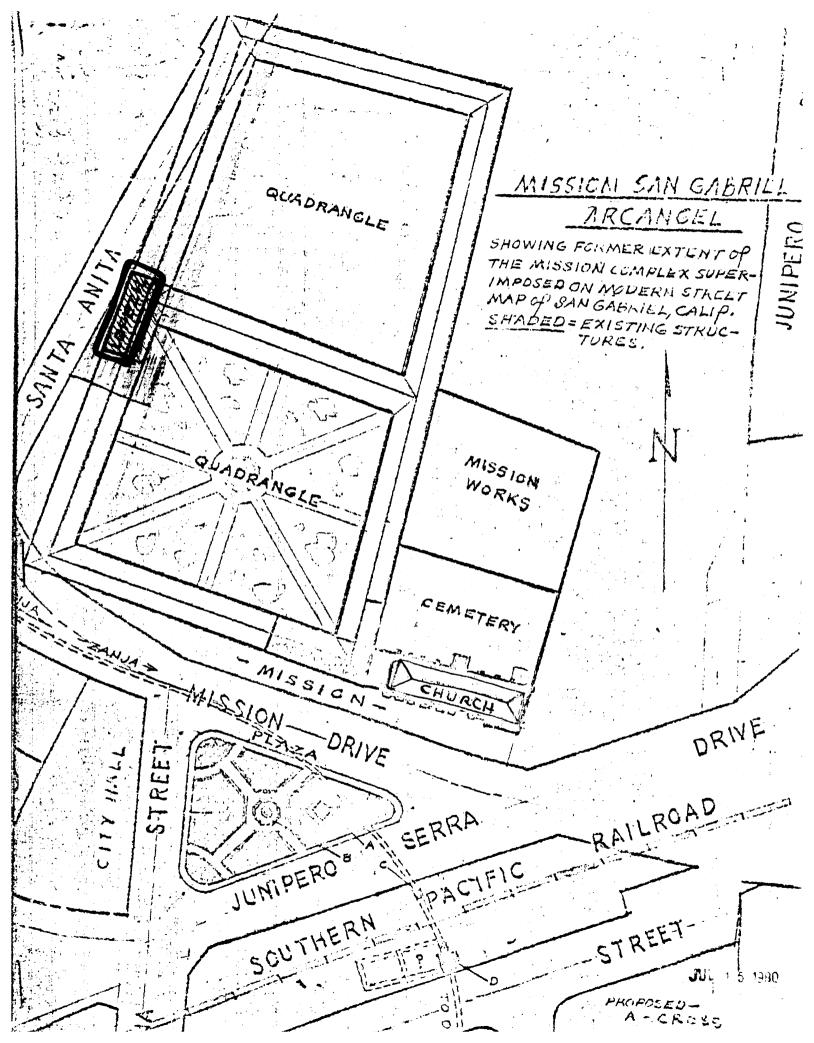

The Lopez Adobe, originally part of the western portion of the San Gabriel Mission quadrangle, is a structure that is included (although not mentioned) in the San Gabriel Mission property on the National Register of Historic Places. Built at some time between 1790 and 1805, the structure was one section of a much longer row of adobe buildings, and was probably used for storage or as a workroom for Mission Indians. After secularization of the California Missions in the 1830s, this structure fell into ruin.

Because of its creation as a part of the San Gabriel Mission complex and its role as an early residence in the community of San Gabriel in the nineteenth century, the Lopez Adobe is a significant link to two important eras in the development of Southern California. The adobe was included in the Historic American Buildings Survey in 1937. FHR-8-300A (11/78) UNITED STATES DEPARTMENT OF THE INTERIOR HERITAGE CONSERVATION AND RECREATION SERVICE