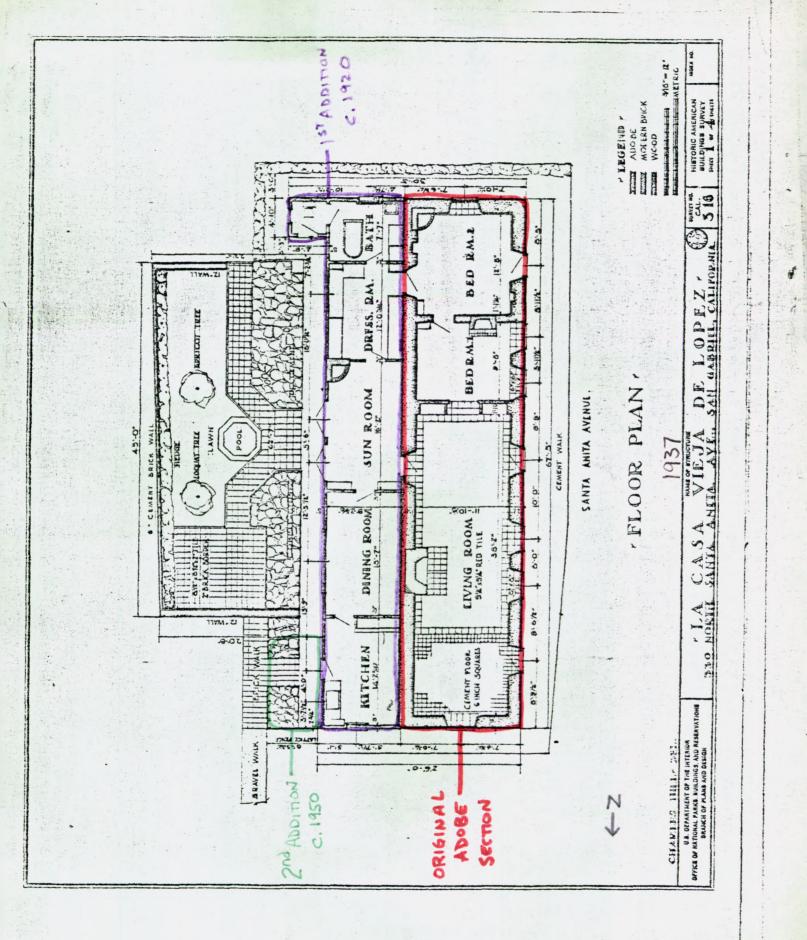

## Description of the Lopez Adobe

As originally constructed, the Lopez Adobe was a simple rectangular structure of adobe bricks with a timber and tile roof, typical of the auxiliary buildings of the California Since it was part of the western portion of the Missions. mission quadrangle, the adobe was flanked on its north and south ends by similar structures which formed a continuous row of narrow buildings with an overhanging porch on the eastern side. The entire wing of the quadrangle fell into ruins after 1830 and reconstruction of the Lopez Adobe on the existing walls began in the late 1860s.

The building presently consists of a 67½' x 15' rectangular section of adobe bricks which form walls over two feet thick, and several additions on the eastern side. The major addition, a rectangular structure of brick, about ten feet wide, was added to the entire length of the building about 1920. When the kitchen was remodeled after World War II, a small lean-to was added to the northeast corner of the building. The entire structure is now sheathed with stucco.

The pitched roof of wooden shingles over the adobe portion dates from the late 1860s: its downward slope continues over the additions. Four brick chimneys, three of which were built before 1900, extend above the roofline. Window structures on the exterior have wooden shelves above and wooden shutters. The window openings on the interior are splayed, and the floors are composed of several sizes of red tiles.

The Lopez Adobe is located along Santa Anita Avenue between a convent and a school. In the rear of the structure is a garden and patio with a small hexagonal fountain.

CONTINUATION SHEET