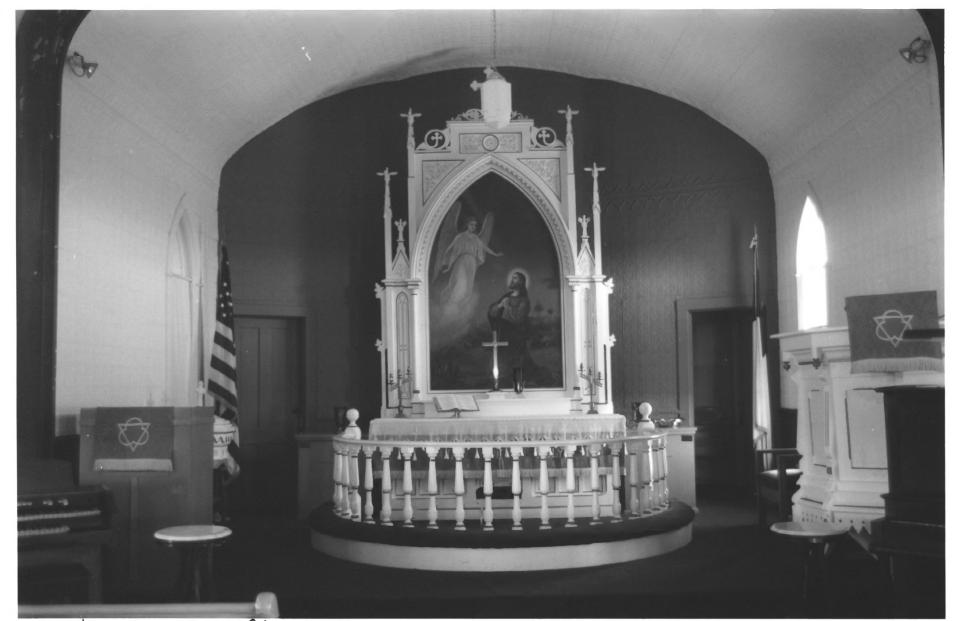

ON

From the collections of the MINNESOTA HISTORICAL SOCIETY Do not reproduce without written permission.

NOTICE
This material may be protected by Copyright law
(Title 17 of United States Code)

Zion LuTheran Church Norman Co., Mn 013443-13

Zion LuTheran Church OFF CO. Hwy. 3, Shelly Twp. norman Co., Mn

Photographer! D.C. Anderson

013443-13

Mn Historical Society, 345 Kellogg Blud. W., St. Paul, Mn 55/2 Oct., 1998

Looking M

From the collections of the MINNESOTA HISTORICAL SOCIETY Do not reproduce without written permission. NOTICE