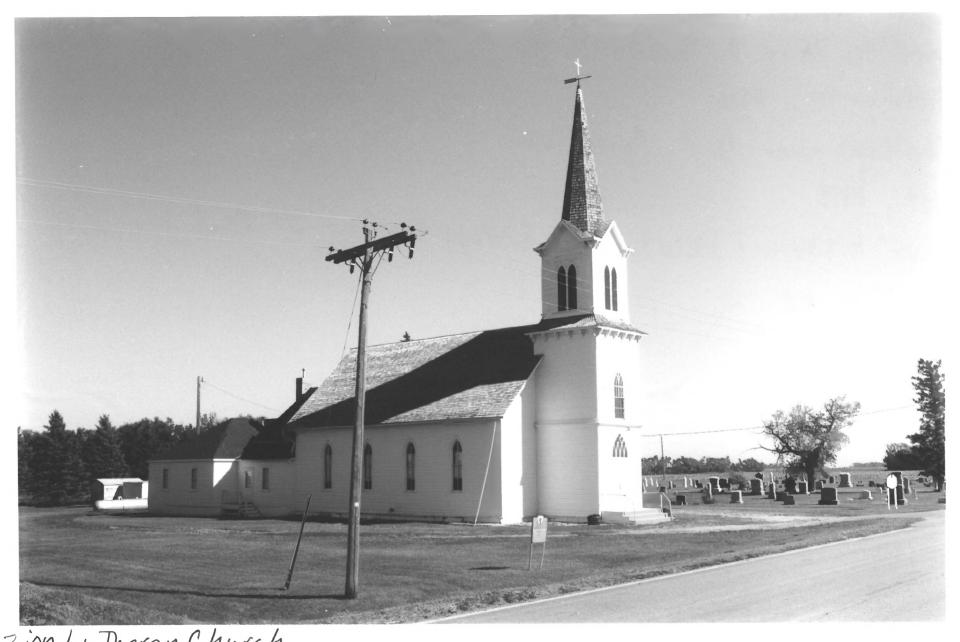

Zion Lu Theran Church Off Co. Hwy. 3, 5 helly Twp. Norman Co., Mn 013443-7

Off CO. Hwy. 3, Shelly Twp. Norman Co., Mn Photographer: D. C. Anderson Inn Historical Society, 345 Rellogg Blud. W., St. Paul, Inn 55102 Looking hE From the collections of the MINNESOTA HISTORICAL SOCIETY Do not reproduce without written permission. NOTICE This material may be protected by Copyright law (Title 17 of United States Code)

013443-7

Zion LuTheran Church

Zion Lutheran Church Off Co. Hwy 3, Shelly Twp. Norman Co., Inn 013443-0

013443-0 Zion Lutheran Church off Co. Hwy. 3, Shelly Twp. norman Co., Mn Photographer: D.C. Anderson Mn Historical Society, 345 Kellogg Blud. W., St. Paul, Mn 55102 Looking hw