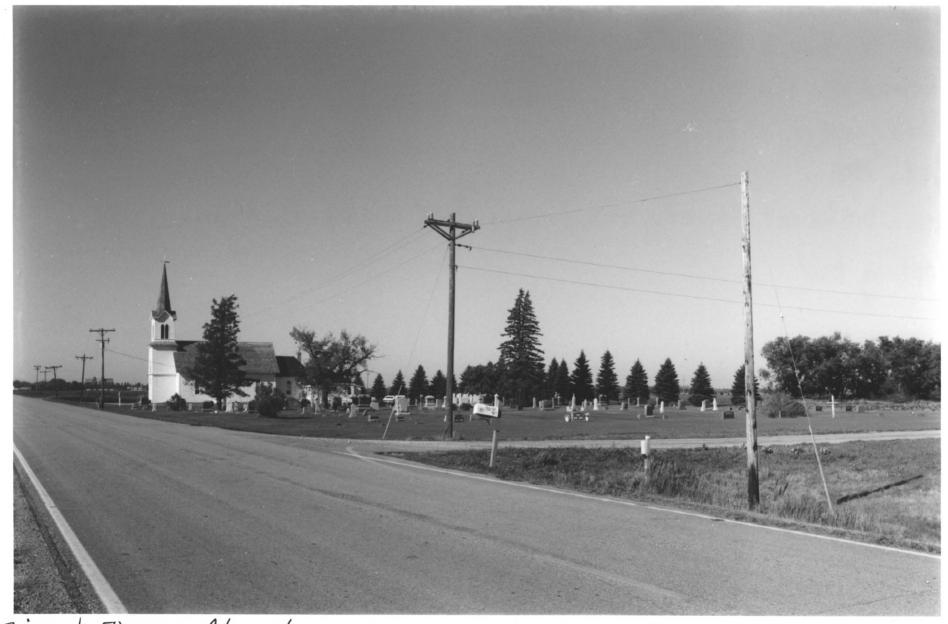

2:01 Lutheran Church Norman Co., MM 013443-3

OFF CO. Hwy 3, Shelly Twp. norman (O., Mn

Zion LuTheran Church

Photographer: D.C. Anderson Oct., 1998

013443 - 3

Inn Historical Society, 345 Kellogg Blud. W., 5t. Paul, Mn 5510a

Looking hw

From the collections of the MINNESOTA HISTORICAL SOCIETY Do not reproduce without written permission. NOTICE

This material may be protected by Copyright law (Title 17 of United States Code)

Zion LuTheran Church Cemetert Norman CO., Mn 013443-6