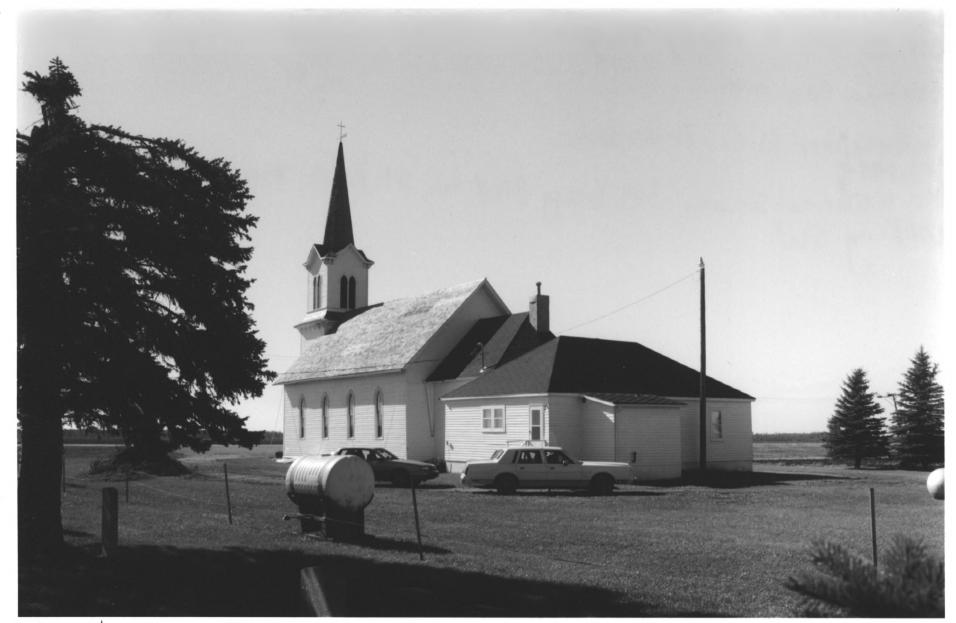

ZION From the collections of the MINNESOTA HISTORICAL SOCIETY Do not reproduce without written permission. NOTICE This material may be protected by Copyright law

Oct., 1998 Mn Historical Society, 345 Kellogg Blud. W., St. Paul, Inn 55102 LookinghE

013443-6

(Title 17 of United States Code)

Zion LuTheran Church Cemetery

Off Co. Hwy 3, Shelly Twp.

Photographer! D. C. Anderson

Horman Co., Mn

Zion Lutheran Church Norman Co., MM 013443-11

Zion Lutheran Church 013443-11 Off Co. Hwy. 3, shelly Twp. norman Co., mn Photographer: D.C. Anderson Oct., 1998 Mn Historical Society, 345 Kellogg Blud. W., St. Paul, Mn 55102 LOOKing M