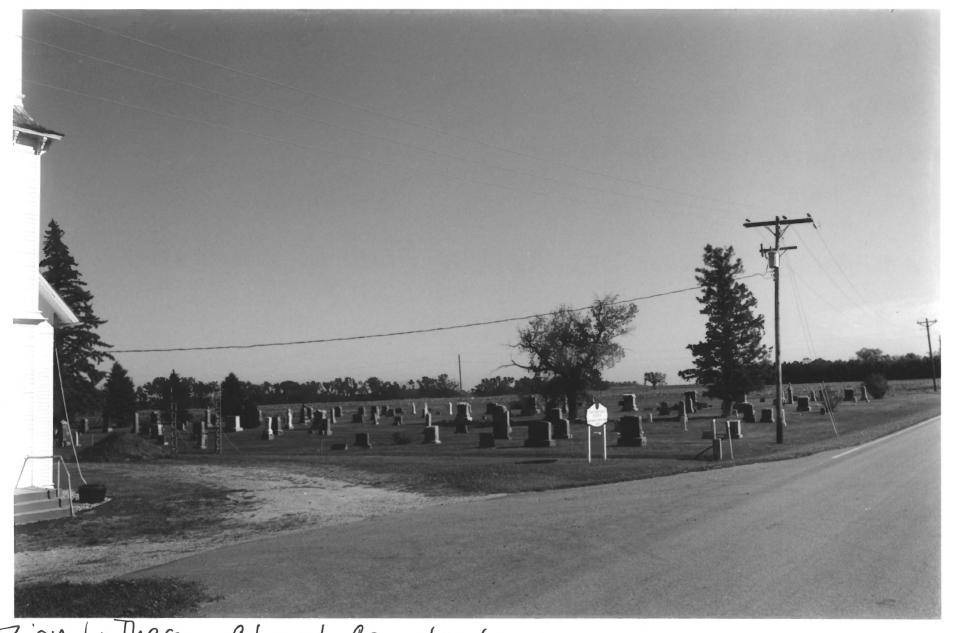

Looking hw

From the collections of the MINNESOTA HISTORICAL SOCIETY Do not reproduce without written permission. NOTICE

This material may be protected by Copyright law (Title 17 of United States Code)

Zion LuTheran Church Cemetert Norman CO., Mn 013443-6

013443-6

(Title 17 of United States Code)

Zion LuTheran Church Cemetery

Off Co. Hwy 3, Shelly Twp.

Photographer! D. C. Anderson

Horman Co., Mn

Zion Lutheran Church Norman Co., MM 013443-11

Zion Lutheran Church 013443-11 Off Co. Hwy. 3, shelly Twp. norman Co., mn Photographer: D.C. Anderson Oct., 1998 Mn Historical Society, 345 Kellogg Blud. W., St. Paul, Mn 55102 LOOKing M