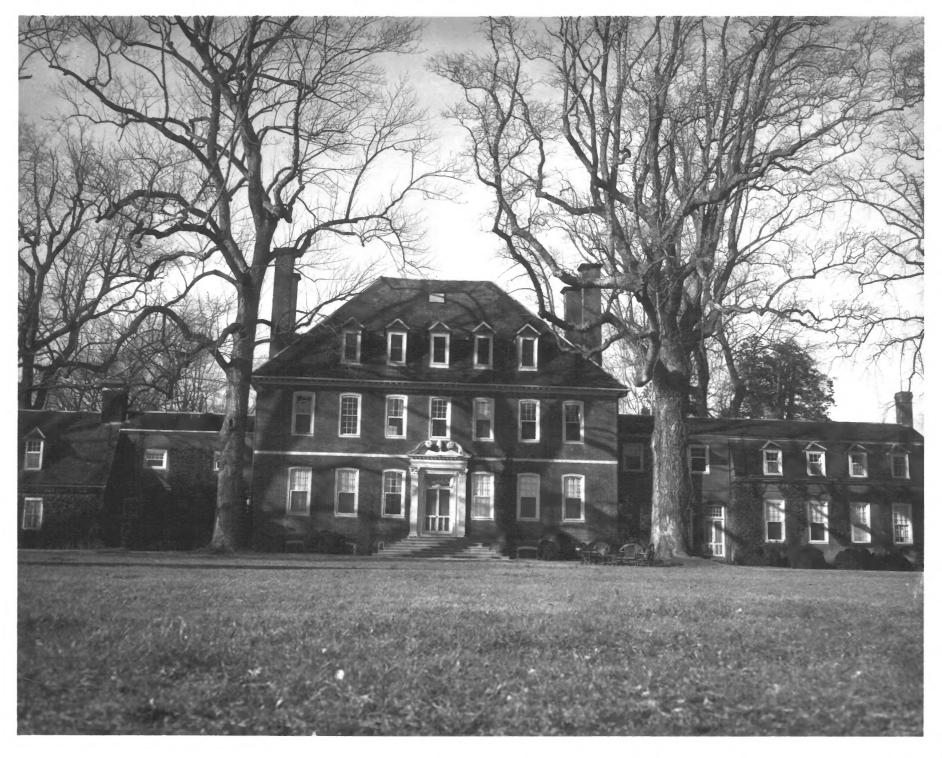

Westover (north or land elevation), Charles City County, Virginia

NPS Photo 1969

Form No. 10-301a (7/72)