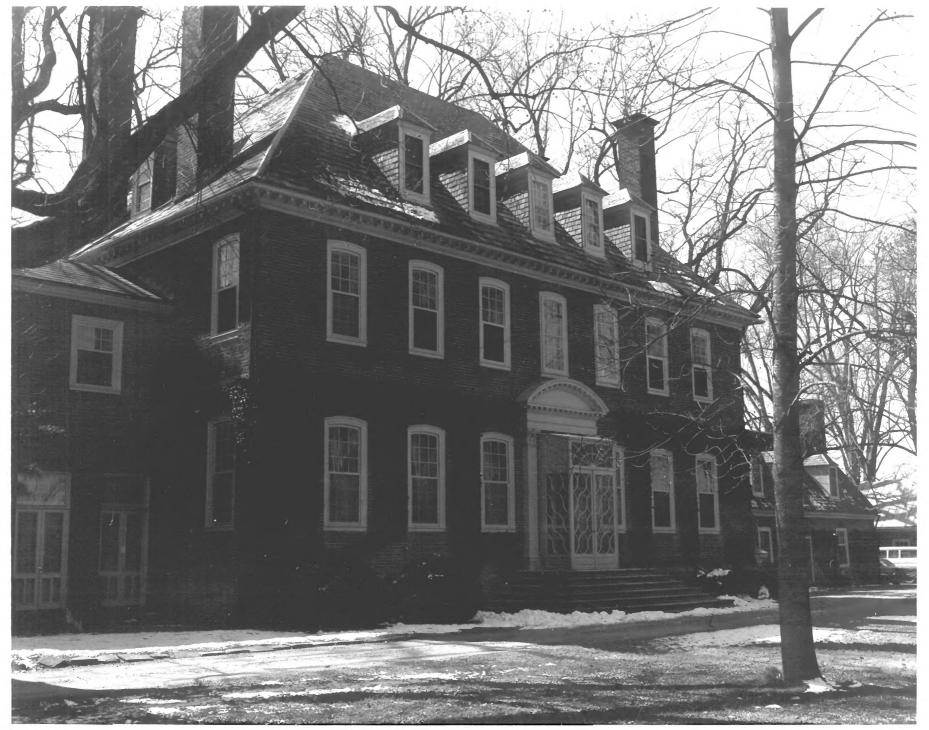

Westover (north or land elevation), Charles City County, Virginia

NPS Photo 1969

Form No. 10-301a (7/72)