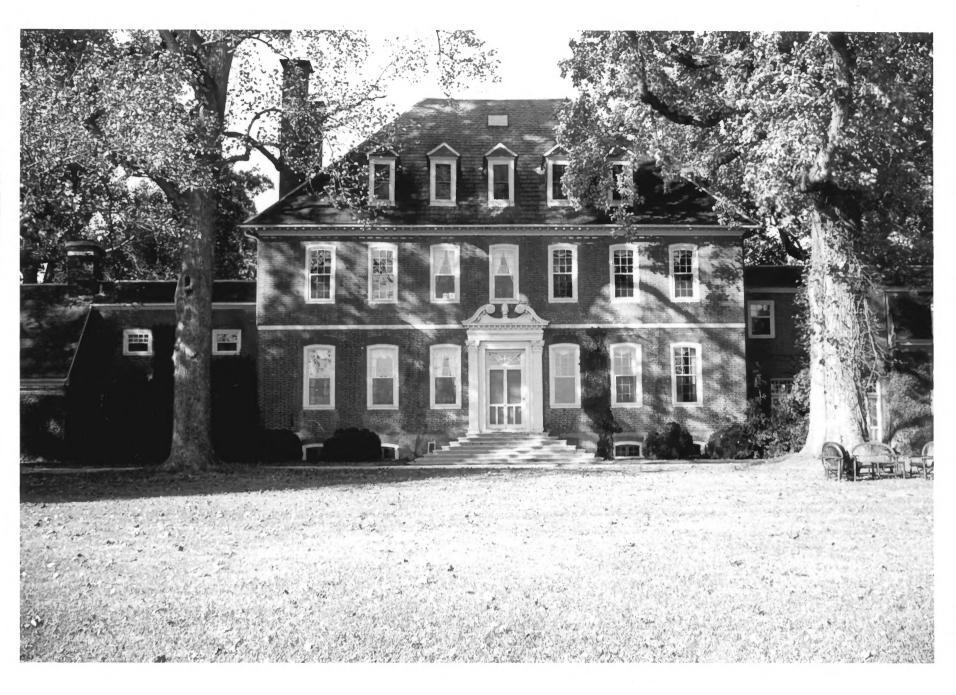

from riverside lawn, facing northeast to river entrance, Westover (replaced eastern wing to right)

James Revier, Virginia 14. J. Sharly 88 plate 2/21/67

Westover (south or river elevation), Charles City County, Virginia