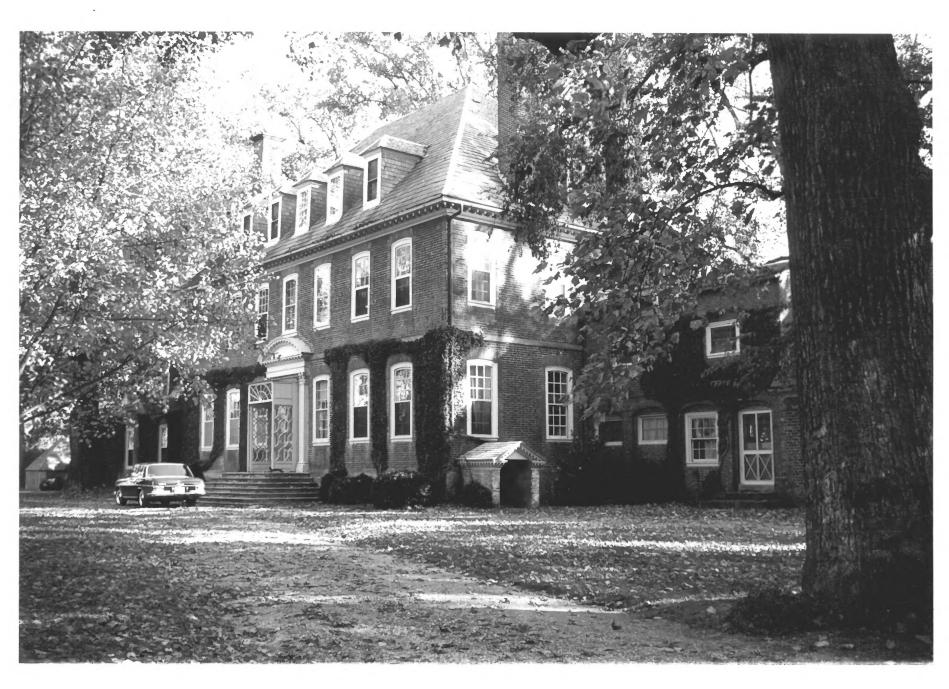

COUNTY

PROPERTY PHOTOGRAPH FORM

Charles City
FOR NPS USE ONLY

(Type all entries - attach to or enclose with photograph)

ENTRY NUMBER DATE

| C     | OMMON:          | Westover     |              |            |                         |     |
|-------|-----------------|--------------|--------------|------------|-------------------------|-----|
| AI    | ND/OR HISTORIC: | Westover     |              |            | •                       |     |
| 2. LC | CATION          |              |              |            | _                       |     |
| s.    | TREET AND NUMB  | ER:          |              |            |                         |     |
|       | 7 miles         | southwest o  | f Charles Ci | ty         |                         |     |
| C     | Charles         |              |              |            |                         |     |
| 5     | TATE: Virginia  |              |              | CODE<br>51 | County:<br>Charles City | 039 |
| 3. PH | IOTO REFERENC   | E ,          |              | 1          |                         | •   |
| P     | HOTO CREDIT:    | Virginia S   | tate Library | 7          |                         |     |
| D     | ATE OF PHOTO:   | c. 1960 (c   | onfirmed Jul | y 1974     |                         |     |
| 2     | EGATIVE FILED A | T: Virginia  |              | ry, Ar     | chives Division         |     |
| 4. ID | ENTIFICATION    |              |              |            |                         |     |
| I D   | ESCRIBE VIEW,   | DIRECTION ET | С.           |            |                         |     |