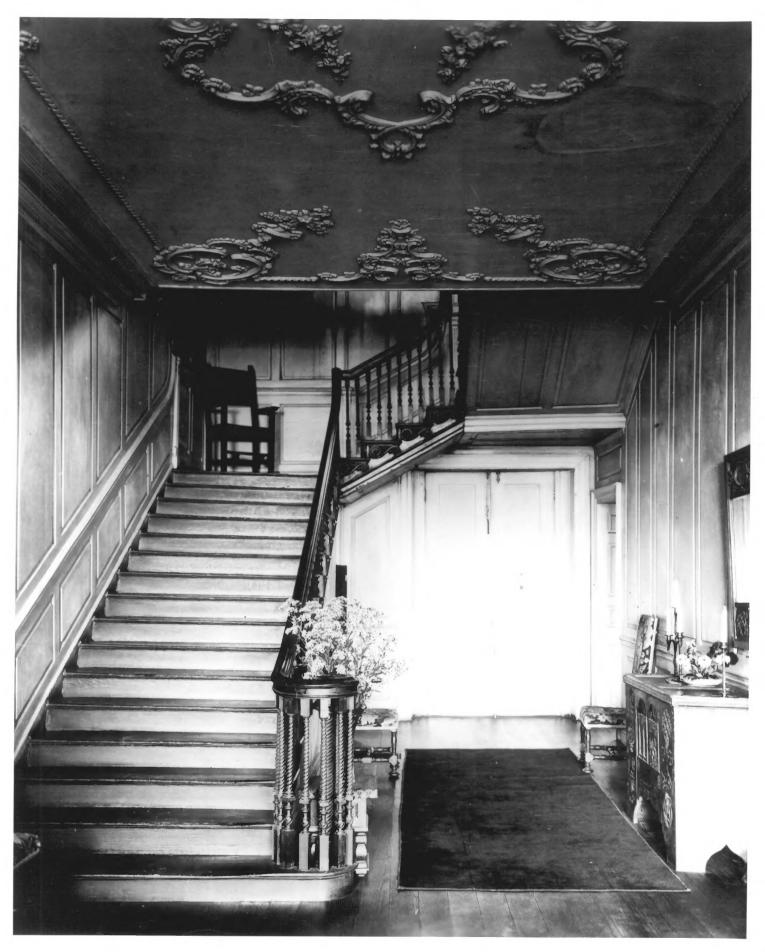

from riverside lawn, facing northeast to river entrance, Westover (replaced eastern wing to right)

James Revier, Virginia 14. J. Sharly 88 plate 2/21/67

Westover (south or river elevation), Charles City County, Virginia