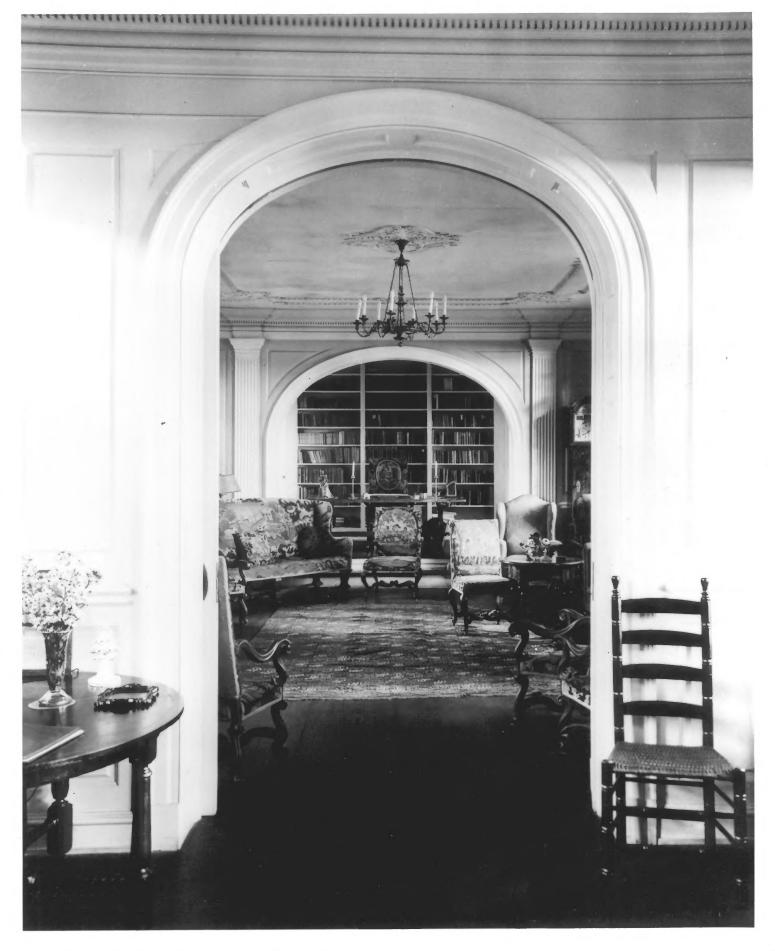

|              |              |            |                         |     |
| 5     | TATE: Virginia  |              |              | CODE<br>51 | County:<br>Charles City | 039 |
| 3. PH | IOTO REFERENC   | E ,          |              | 1          |                         | •   |
| P     | HOTO CREDIT:    | Virginia S   | tate Library | 7          |                         |     |
| D     | ATE OF PHOTO:   | c. 1960 (c   | onfirmed Jul | y 1974     |                         |     |
| 2     | EGATIVE FILED A | T: Virginia  |              | ry, Ar     | chives Division         |     |
| 4. ID | ENTIFICATION    |              |              |            |                         |     |
| I D   | ESCRIBE VIEW,   | DIRECTION ET | С.           |            |                         |     |



Form No. 10-301a (7/72)

### UNITED STATES DEPARTMENT OF THE INTERIOR NATIONAL PARK SERVICE

## NATIONAL REGISTER OF HISTORIC PLACES

#### PROPERTY PHOTOGRAPH FORM

| Virginia       |      |
|----------------|------|
| Charles City   | 7    |
| FOR NPS USE ON | LY   |
| ENTRY NUMBER   | DATE |
|                |      |
|                |      |

| (Type all entries - attach to or en                       |                   |              |      |  |
|-----------------------------------------------------------|-------------------|--------------|------|--|
| (Type all entries - attach to or enclose with photograph) |                   | ENTRY NUMBER | DATE |  |
| NAME ,                                                    |                   |              | 1    |  |
| common: Westover