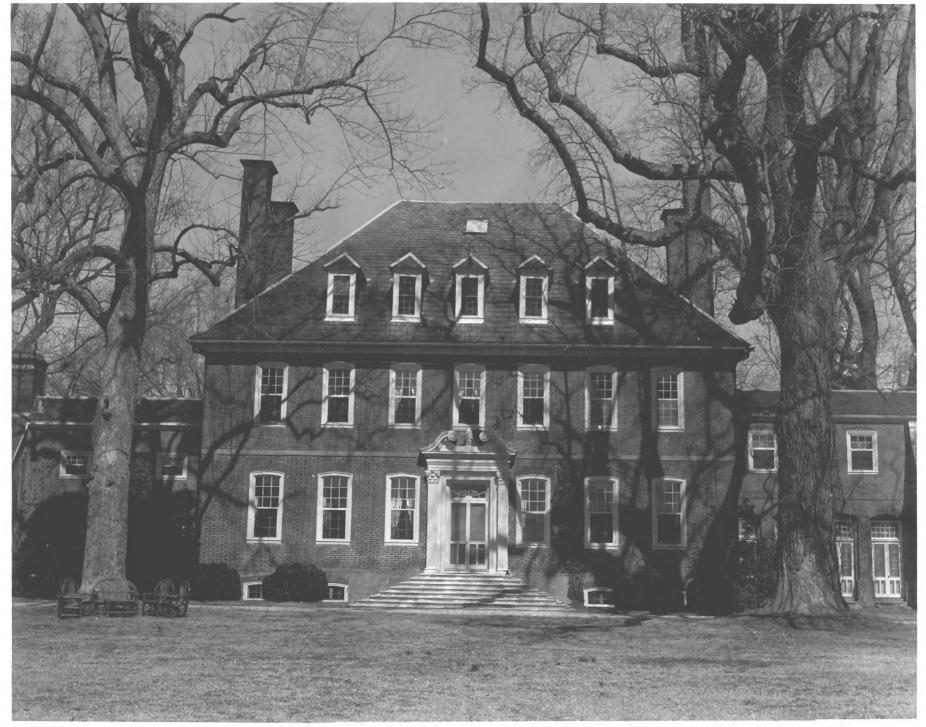

|            | common: Westover                        |                                           |         |    |
|------------|-----------------------------------------|-------------------------------------------|---------|----|
|            | AND/OR HISTORIC: Westover               |                                           |         |    |
| ********** | DCATION                                 | -                                         |         |    |
|            | street and number: 7 miles southwest of | Charles City                              |         |    |
|            | CITY OR TOWN:<br>Charles City           |                                           |         |    |
|            | STATE:<br>Virginia                      | code county: 51 Charle                    | es City | 03 |
| 3. F       | HOTO REFERENCE                          |                                           |         |    |
|            | рното скеріт: Virginia State            |                                           |         |    |
|            |                                         | irmed July 1974)                          |         |    |
|            |                                         | ate Library, Archives Di<br>Irginia 23219 | vision  |    |
| 4.         | IDENTIFICATION                          |                                           |         |    |
|            | DESCRIBE VIEW, DIRECTION, ETC.          |                                           |         |    |