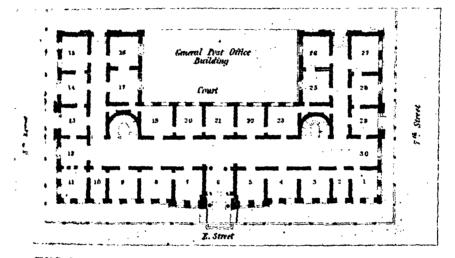

the Department of the Interior to the Office of Public Buildings and Public Parks in 1922. Following passage of the Tariff Commission Act of 1930, the Tariff Commission expanded greatly; and, by 1940 it occupied the second and third floors and much of the basement, while the Employees Compensation Commission, the Superintendent of the Building, the Post Office substation, and Postal Telegraph Office occupied the first floor. With the exception of the F Street Post Office substation, the Tariff Commission now occupies the entire building. Form 10-300a (July 1969) UNITED

TES DEPARTMENT OF THE INTERIOR NATIONAL PARK SERVICE

D. Frict of Columbia

COUNTY

# NATIONAL REGISTER OF HISTORIC PLACES

INVENTORY - NOMINATION FORM

FOR NPS USE ONLY

DATE

(Continuation Sheet)

(Number all entries)





THE POST OFFICE DEPARTMENT, WASHINGTON, D. C. Here The Post Office Department, Washington, D. C. (now the General Land Office and Mureau of Education), from a photograph. Below: Original plan of the Post Office Wyserment, from Robert Mills, Guide to the National Executive Offices and Capitol of the United States.

GPO 901-082