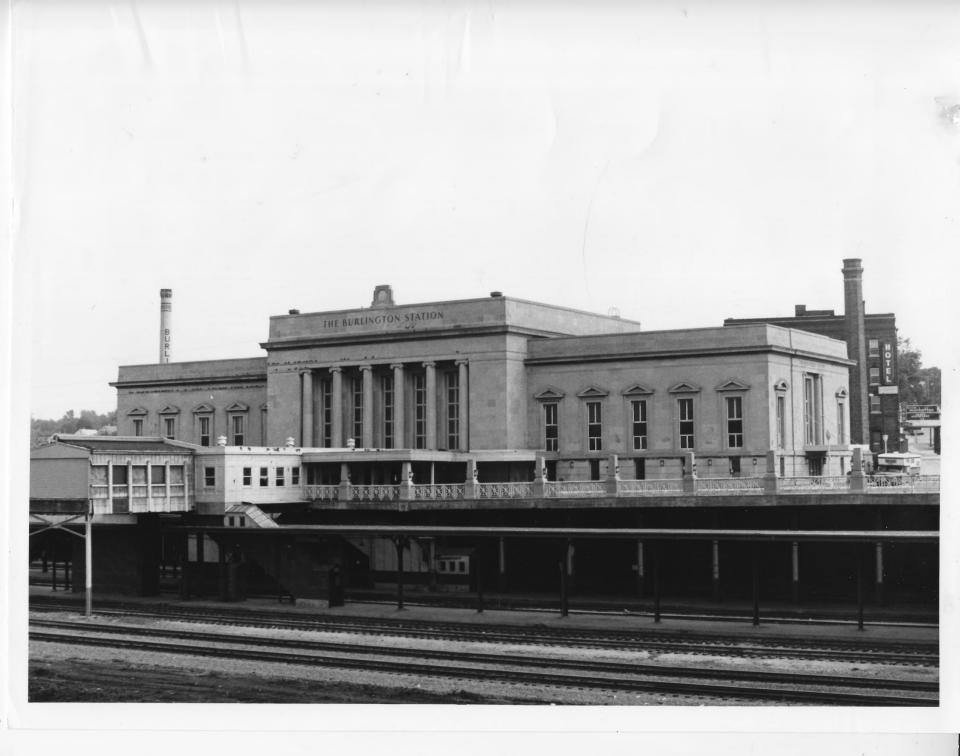

#### NATIONAL REGISTER OF HISTORIC PLACES PROPERTY PHOTOGRAPH FORM

(Type all entries - attach to or enclose with photograph)

| COMMON AND/OR HISTORIC                                                                                     | NUMERIC CODE (Assigned by NPS)    |
|------------------------------------------------------------------------------------------------------------|-----------------------------------|
|                                                                                                            | AUG 2 1974                        |
| The Burlington Station                                                                                     | AUG 7 1974                        |
| LOCATION AND AND AND AND AND AND AND AND AND AN                                                            |                                   |
| STATE COUNTY                                                                                               | TOWN                              |
| <u>Vebraska</u> Douglas                                                                                    | Omaha                             |
| TREET AND NUMBER                                                                                           |                                   |
|                                                                                                            |                                   |
| 10th And Mason Streets                                                                                     |                                   |
| 3. PHOTO REFERENCE                                                                                         |                                   |
| PHOTO CREDIT                                                                                               | NEGATIVE FILED AT                 |
| Mebraska State Historical                                                                                  | Nobacka State Historia-1          |
| Society 1971                                                                                               | Nebraska State Historical         |
| I. IDENTIFICATION                                                                                          | 1 Society                         |
| DESCRIBE VIEW, DIRECTION, ETC.                                                                             |                                   |
| 50.5 PBB BBB BBB BBB BBB BBB BBB BBBB BBB B                                                                | (IA)                              |
| : 20g to 20g to 10g to |                                   |
|                                                                                                            | (0)                               |
| he Burlington Station; view of north elevations; view to                                                   | the south.                        |
| The Burlington Station; view of north elevations; view to                                                  | the south.                        |
| he Burlington Station; view of north elevations; view to                                                   | WECEIVE!                          |
|                                                                                                            | the south.  RECEIVE[]  MAY 7 1974 |
|                                                                                                            | MAY 7 1974                        |
| The Burlington Station; view of north elevations; view to                                                  | MAY 7 1974                        |
|                                                                                                            | WECEIVE!                          |