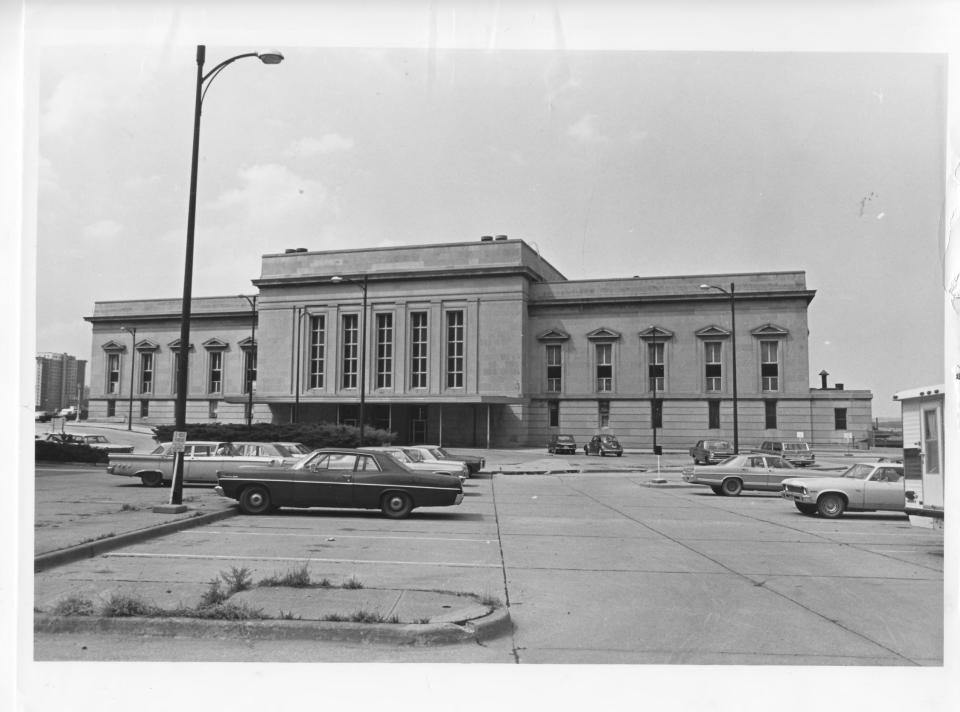

## NATIONAL REGISTER OF HISTORIC PLACES PROPERTY PHOTOGRAPH FORM

(Type all entries - attach to or enclose with photograph)

| NAME                           |                               |                                |
|--------------------------------|-------------------------------|--------------------------------|
| OMMON                          | AND/OR HISTORIC               | NUMERIC CODE (Assigned by NPS) |
|                                |                               | Allo m. some                   |
|                                |                               | AUG 7 1974                     |
| The Burlington Station         |                               |                                |
| 2. LOCATION                    |                               | TOWN                           |
| STATE                          | COUNTY                        |                                |
| Nebraska                       | Douglas                       | Omaha                          |
| STREET AND NUMBER              |                               |                                |
|                                |                               |                                |
| 1011 - I Masan Chuasta         |                               |                                |
| 10th and Mason Streets         |                               |                                |
| 3. PHOTO REFERENCE             | DATE                          | NEGATIVE FILED AT              |
| PHOTO CREDIT                   |                               | Nebraska State Historical      |
| Nebraska State Historical      |                               |                                |
| Society                        | 1971                          | Society                        |
| 4. IDENTIFICATION WEST         |                               |                                |
| DESCRIBE VIEW, DIRECTION, ETC. |                               |                                |
|                                |                               | (3)                            |
| The Pumlington Station: View   | w of south elevation; view to | the north.                     |
| the but triguon scacion, view  |                               | 19V                            |
|                                |                               | MAY 2                          |
|                                |                               | 1974                           |
|                                |                               | Pr MON                         |
|                                |                               |                                |
| # 501 0                        |                               | SGIS VAL                       |
| # 50f3                         |                               | G CGIS VAL                     |
| #30f3                          |                               |                                |