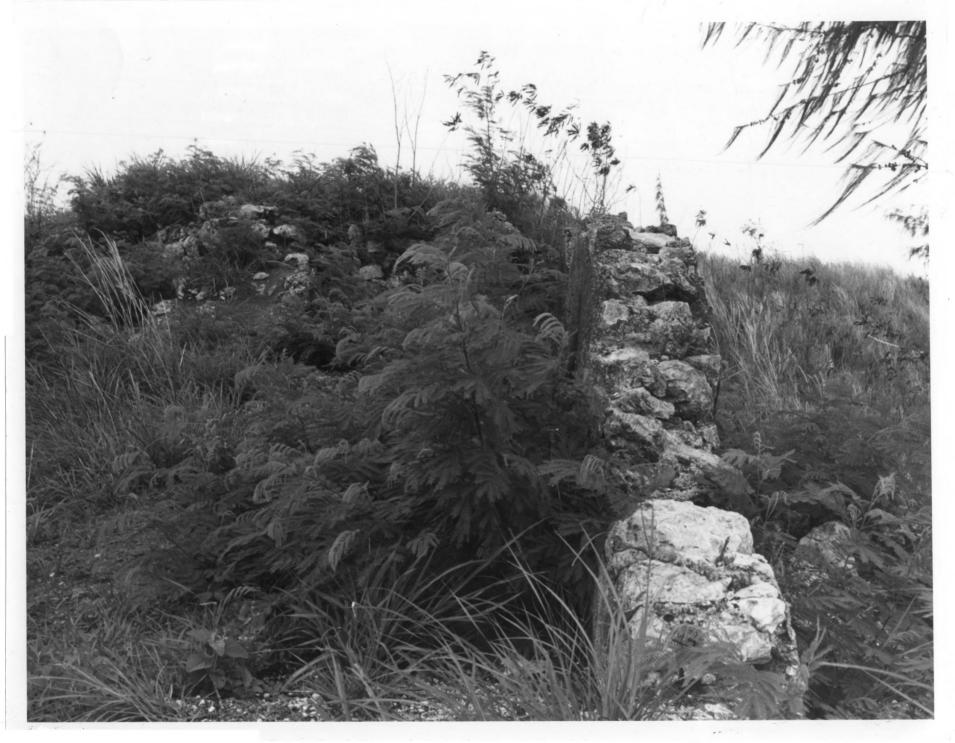

| (Type all entries - attach to or enclose with photograph) |                                                              | WANTE NOMBER           | DAT        |           |
|-----------------------------------------------------------|--------------------------------------------------------------|------------------------|------------|-----------|
|                                                           |                                                              | 1974                   |            |           |
| 1. NAME                                                   |                                                              |                        |            |           |
| соммон:                                                   | Fort San Jose                                                |                        |            |           |
| AND/OR HISTORIC:                                          |                                                              |                        |            |           |
| 2. LOCATION                                               |                                                              |                        |            |           |
| STREET AND NUMB                                           | ER:                                                          |                        |            |           |
|                                                           | One Eight Mile North                                         | of Umatac on R         | oute Two   |           |
| CITY OR TOWN:                                             |                                                              |                        |            |           |
|                                                           | Umatac                                                       |                        |            |           |
| STATE:                                                    |                                                              | CODE COUNTY:           | VARANCE.   | СО        |
|                                                           | Guam                                                         | 66                     | N/A        | 41        |
| 3. PHOTO REFERENC                                         | E                                                            |                        | DEPCHE)    |           |
| PHOTO CREDIT:                                             | David T. Lotz                                                |                        | TILLIA DE  |           |
| DATE OF PHOTO:                                            | July, 1973                                                   |                        | APR 5      | -         |
| NEGATIVE FILED A                                          | Τ:                                                           |                        | PA .       | January . |
|                                                           | Department of C                                              | <u>ommerce, Agana,</u> | Guam NATIO | 7         |
| 4. IDENTIFICATION                                         |                                                              |                        | REGIO      |           |
| DESCRIBE VIEW,                                            | DIRECTION, ETC.                                              |                        | V76        |           |
|                                                           | the foreground is the rer<br>wr while in the backgro<br>per. |                        |            | /         |