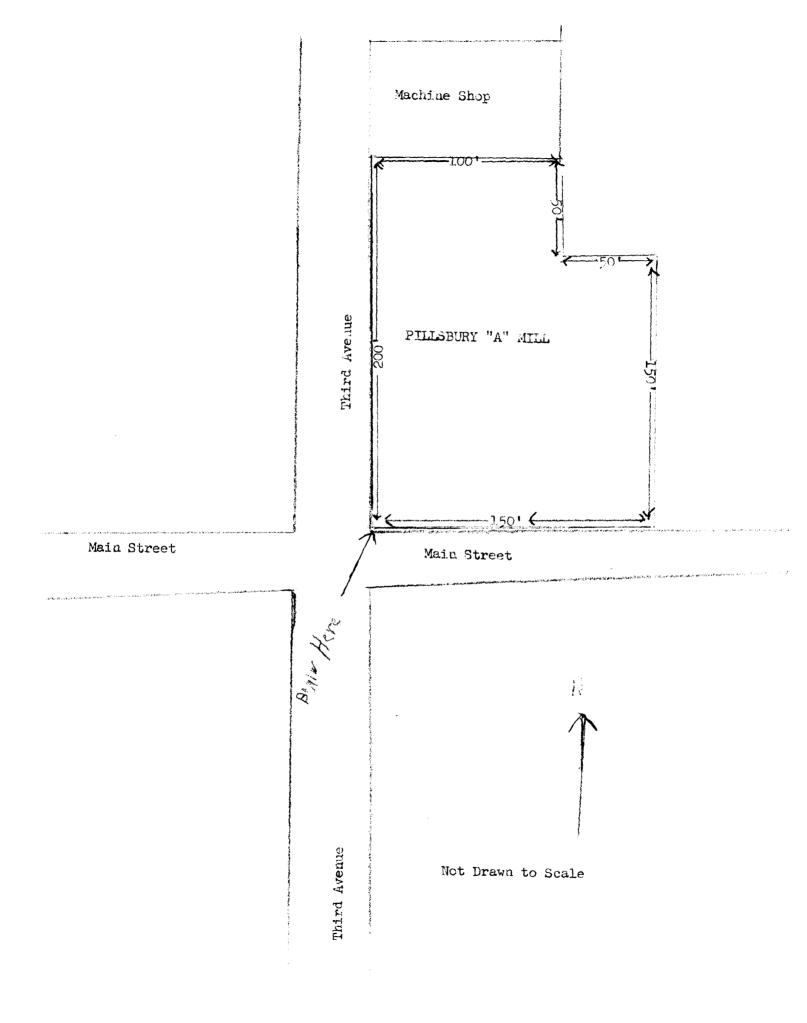

DESCRIBE THE PRESENT AND ORIGINAL (IF KNOWN) PHYSICAL APPEARANCE

When the Pillsbury "A" Mill was constructed in 1881, it was the largest and most advanced flour mill in the world. The limestone structure was built for long wear and covered an area 175 feet wide and 115 feet deep. The \$500,000 building loomed six stories high, with basement. From the wheat pit to the roof it measured 187 feet. The foundation side walls were of limestone 8 1/2 feet thick and the rough coursed ashlar walls were 2 1/2 feet thick at the top. It was a two-unit mill-East "A"

and the West "A" where two independent streams of wheat flowed into the mill, and were ground by two sets of machines operated by two groups of workers.

The mill began operation On July 5, 1881 with a 4,000 barrels-a-day capacity; two upright 55 victor Water Wheels of 1,200 horse-power each supplied the original power. A fire in December of 1881 destroyed much of the old milling complex and from then until July 1882, when the West "A" started, the East "A" carried almost the whole weight of the Pillsbury production.