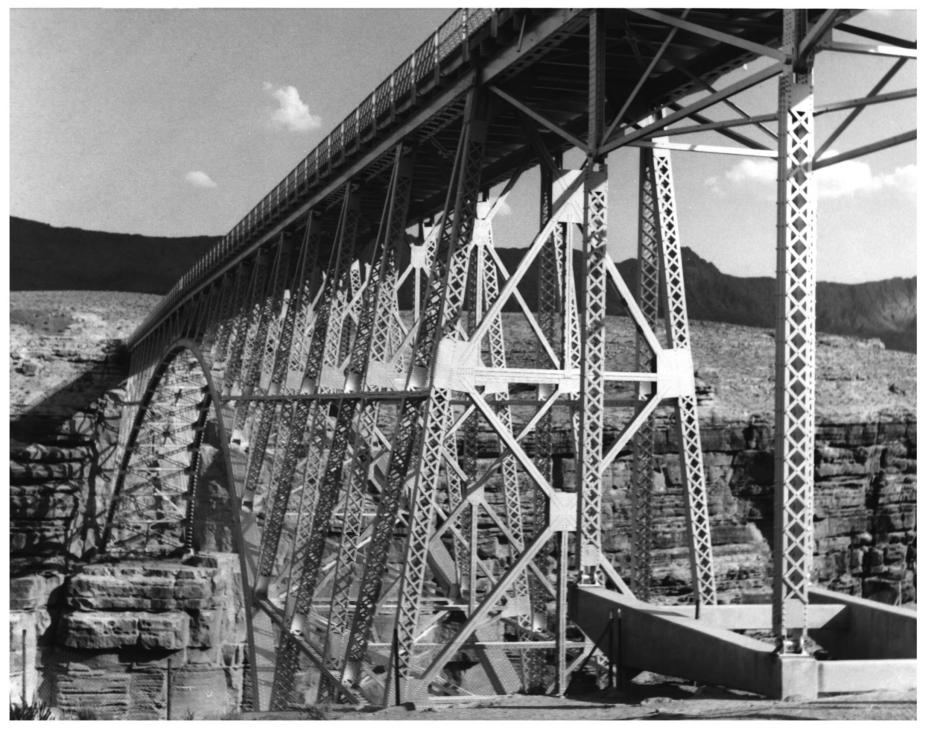

JUL 16 1991

NAVAJONBRIDGE Lee's Ferry, Arizona Coconino Co. Looking northeast to arch structure at west end of bridge September 8. 1979 Negatives available History of Engineering Program, Texas Tech University