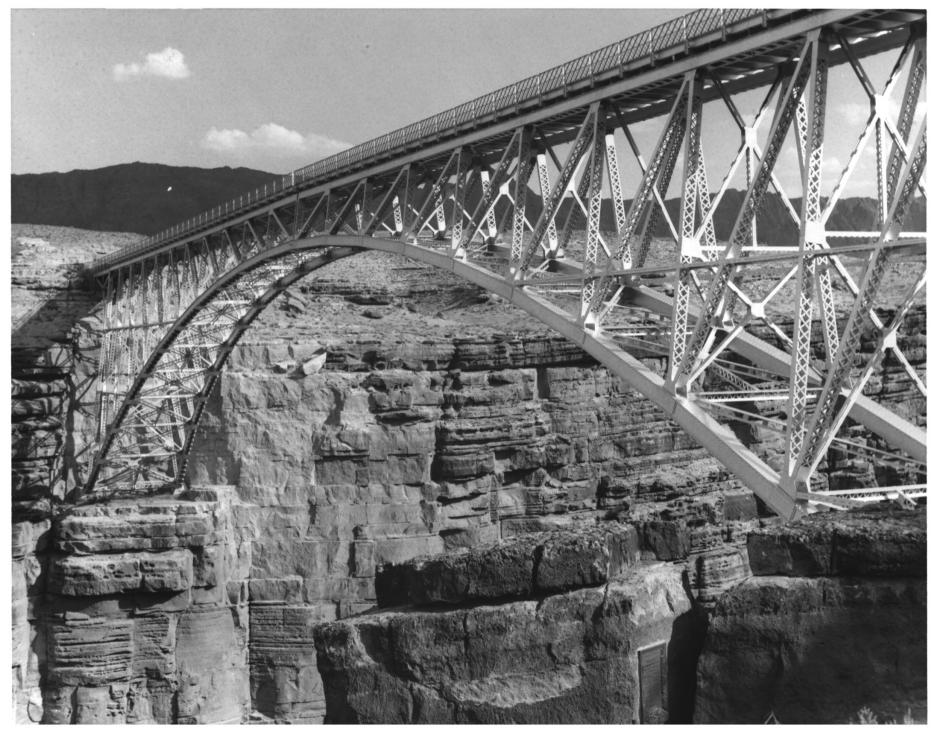

NAVAJO/BRIDGE Lee's Ferry, Arizona Coronino Co Looking west to full view September 8, 1979 Negatives available History of Engineering Program, Texas Tech University AZ 2-4

AUG | 3 1981

NAVAJO/BRIDGE Arch Highway Bud NAVAJO/BRIDGE Lee's Ferry, Arizona Commo Co. Looking Northeast to east end of arch September 8, 1979 Negatives available History of Engineering Program, Texas Tech University