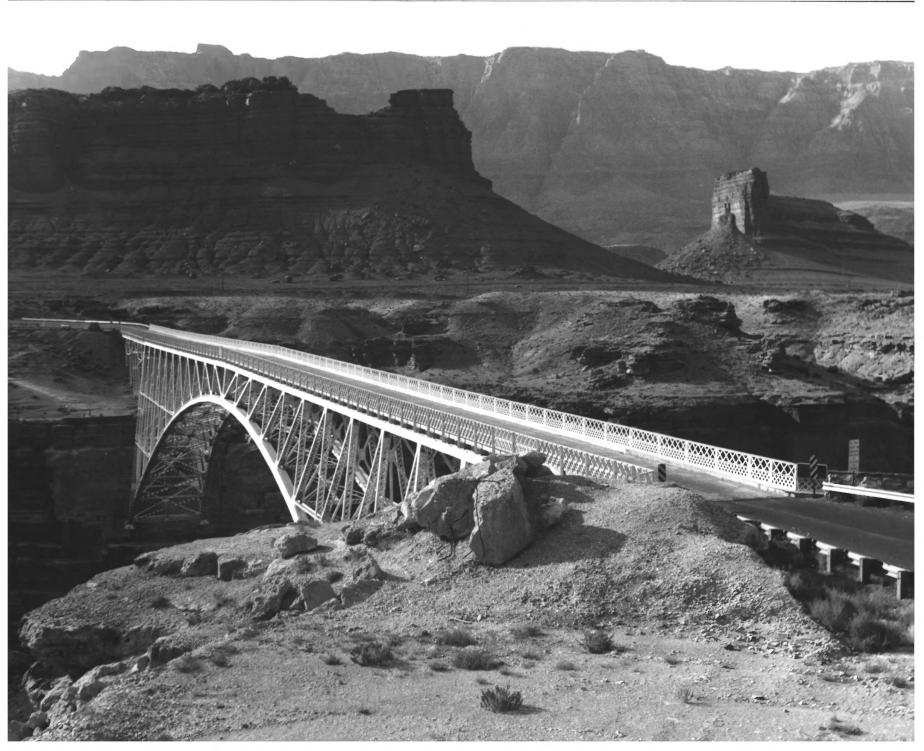

NAVAJO/BRIDGE Lee's Ferry, Arizona Coronino Co Looking west to full view September 8, 1979 Negatives available History of Engineering Program, Texas Tech University AZ 2-4

AUG | 3 1981

NAVAJO/BRIDGE Arch Highway Bud NAVAJO/BRIDGE Lee's Ferry, Arizona Commo Co. Looking Northeast to east end of arch September 8, 1979 Negatives available History of Engineering Program, Texas Tech University