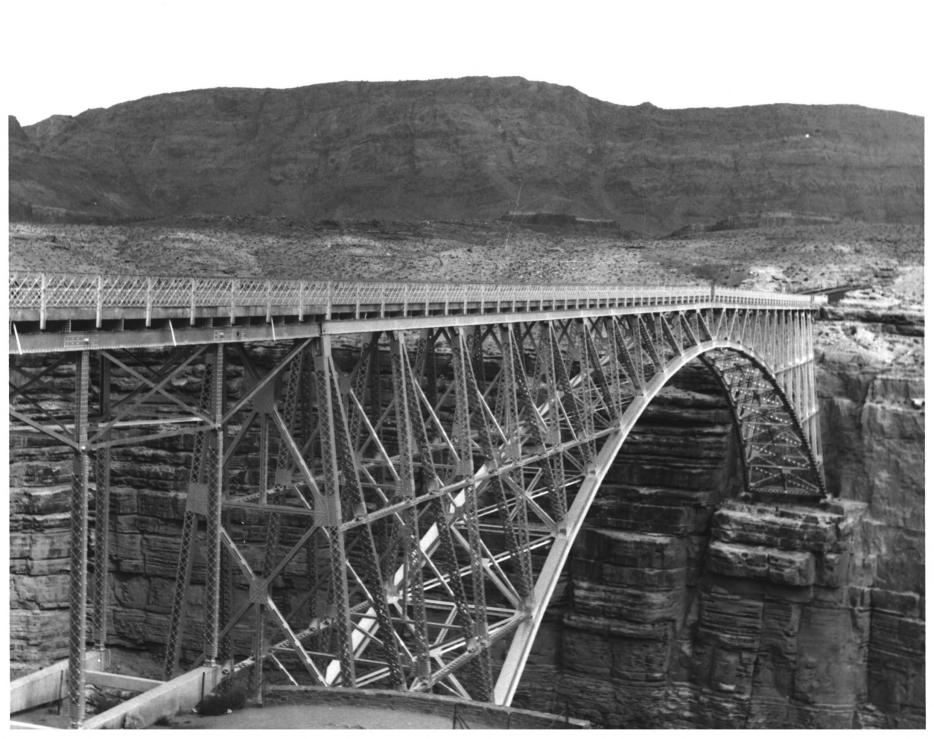

## JUL 16 1981 AUG 1 3 1981

NAVAJOABRIDGE Lee's Ferry, Arizona Coronino C. Bridge Looking east to general view September 8, 1979 Negatives available History of Engineering Program, Texas Tech University AUG 1 3 1981