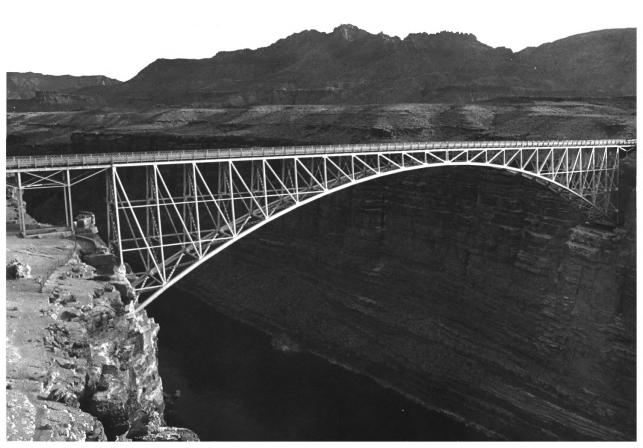

## JUL 16 1981 AUG 1 3 1981

NAVAJOABRIDGE Lee's Ferry, Arizona Coronino C. Bridge Looking east to general view September 8, 1979 Negatives available History of Engineering Program, Texas Tech University AUG 1 3 1981