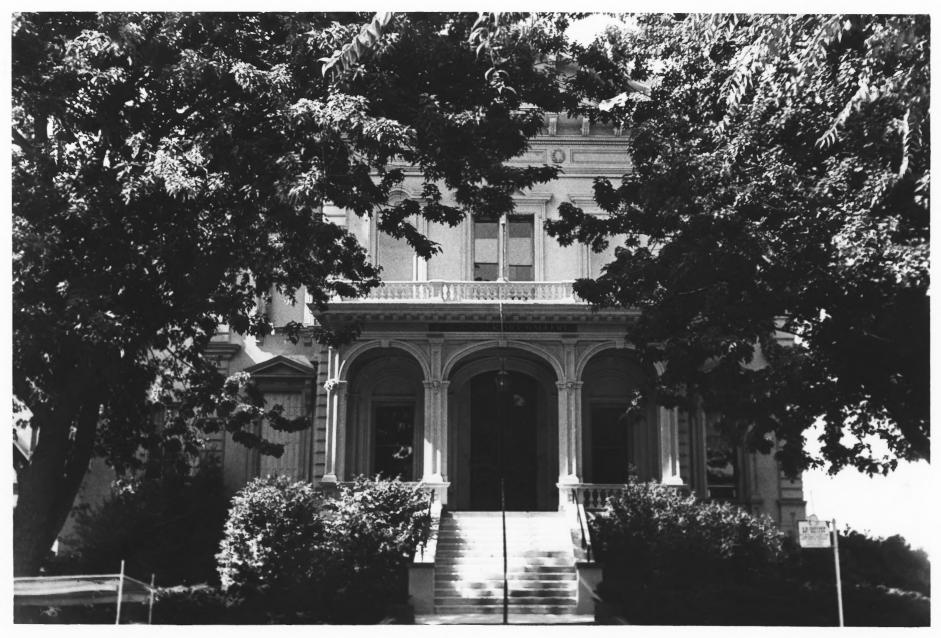

|   | UNITED STATES DEPARTMENT OF THE INTERIOR<br>NATIONAL PARK SERVICE<br>CALIFORNIA                                                                       |  |  |  |  |
|---|-------------------------------------------------------------------------------------------------------------------------------------------------------|--|--|--|--|
|   | NATIONAL REGISTER OF HISTORIC PLACES                                                                                                                  |  |  |  |  |
|   | PROPERTY PHOTOGRAPH FORM                                                                                                                              |  |  |  |  |
| S | (Type all entries - attach to or enclose with photograph)                                                                                             |  |  |  |  |
| z | 1. NAME 71,5,06,002/1576/-                                                                                                                            |  |  |  |  |
| 0 | COMMON: E. B. Crocker Art Gallery                                                                                                                     |  |  |  |  |
|   | AND/OR HISTORIC: Same                                                                                                                                 |  |  |  |  |
| F | 2. LOCATION / RECEIVED                                                                                                                                |  |  |  |  |
| U | STREET AND NUMBER:                                                                                                                                    |  |  |  |  |
| 5 | 216 0 Street                                                                                                                                          |  |  |  |  |
| R | CITY OR TOWN:                                                                                                                                         |  |  |  |  |
|   | DEGIDIE AND                                                                                                                                           |  |  |  |  |
| F | CODE COUNTY                                                                                                                                           |  |  |  |  |
| S | California 06 Sagramento 067                                                                                                                          |  |  |  |  |
| Z | 3. PHOTO REFERENCE                                                                                                                                    |  |  |  |  |
|   | PHOTO CREDIT: J. S. Duke                                                                                                                              |  |  |  |  |
| ш | DATE OF PHOTO: July, 1970                                                                                                                             |  |  |  |  |
|   | NEGATIVE FILED AT: Department of Parks and Recreation                                                                                                 |  |  |  |  |
| ш | 4. IDENTIFICATION                                                                                                                                     |  |  |  |  |
| S | DESCRIBE VIEW, DIRECTION, ETC.                                                                                                                        |  |  |  |  |
|   | looking at front (north) elevation, showing porch, door, balcony<br>with ballustrade, and stair detail, as well as a portion of the<br>front grounds. |  |  |  |  |