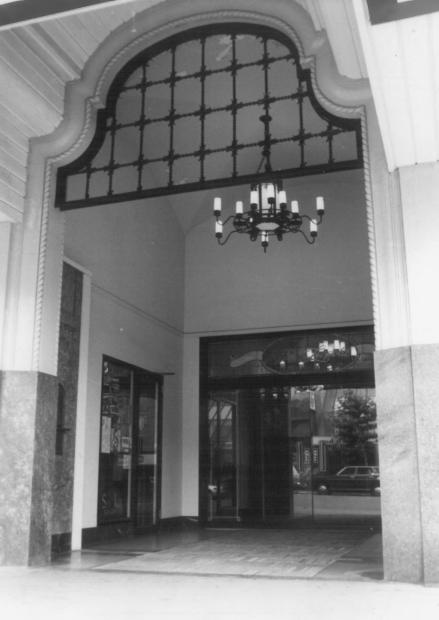

JAN 2 0 1982

Leopold Hotel Bellingham, WA Michael sullivan August, 1980 OA&HP, Olympia, WA Northeast facade, and portion of attached motor inn (1967) from Cornwall Avenue 3 of 6 JAN 2 0 1982

```
Leopold Hotel
Bellingham, WA
Michael Sullivan
August, 1980
OA&HP, Olympia, WA
Detail of Main Entrance
  Cornwall Avenue
                     JAN 2 0 1982
```

```
Leopold Hotel
Bellingham, WA
Michael Sullivan
August, 1980
OA&HP, Olympia, WA
Detail of main entrance canopy
  and archwork above from west
  corner of building
                      JAN 2 0 1982
```