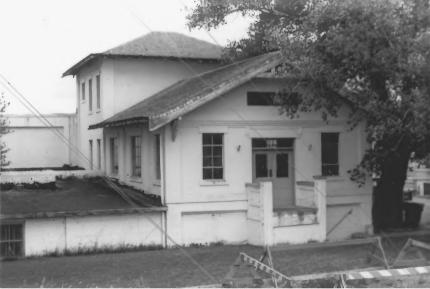

Glendive City Water Filtration Plant Glendive MRA Inventory #3 Looking: north Glendive, Montana Dawson County Photographer: Karen Straus Location of Negative: SHPO, Helena, MT Date of Photograph: April, 1987