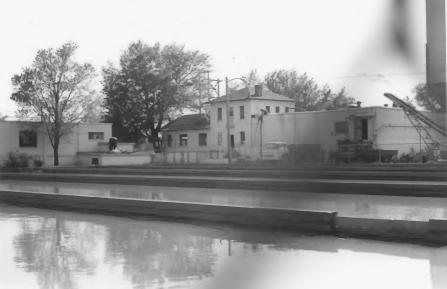

Glendive City Water Filtration Plant. Glendive MRA Inventory #3 Looking: west Glendive, Montana Dawson County Photographer: Karen Straus Location of Negative: SHPO, Helena, MT Date of Photograph: April, 1987