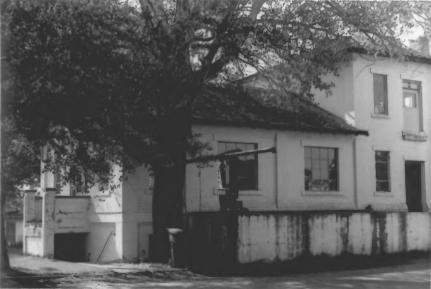

Glendive City Water Filtration Plant Glendive MRA Inventory #3 Looking: west Glendive, Montana Dawson County Photographer: Karen Straus Location of Negative: SHPO, Helena, MT Date of Photograph: April, 1987