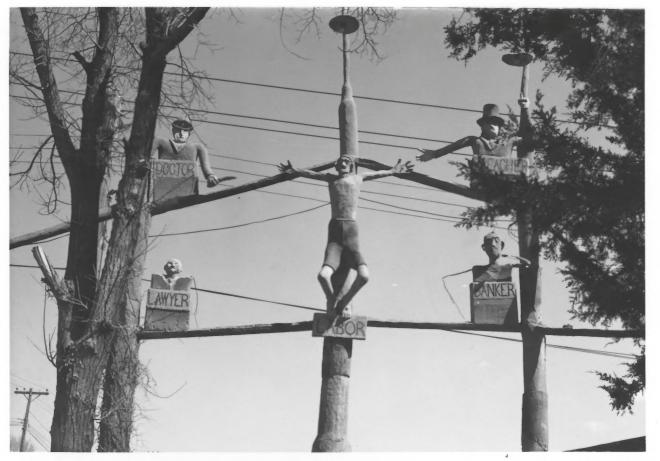

Garden of Eden Lucas. Kansas Cornelia Wyma March 22, 1976 Kansas State Historical Society View from the southwest of the western gateway to the Garden.

No. 3 #15 APR 2 8 1977 AUG 1 1 1976

Garden of Eden Lucas. Kansas Cornelia Wyma March 22, 1976 Kansas State Historical Society View of sculptural group showing Labor cruicified, located near eastern property line.
No. 5 APR 28 1977 AUG 1 1 1976