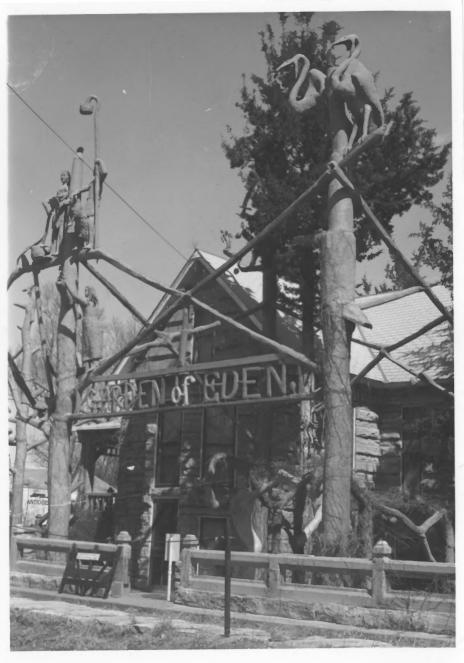

Garden of Eden Lucas. Kansas Cornelia Wyma March 22, 1976 Kansas State Historical Society View from the southwest of the western gateway to the Garden.

No. 3 #15 APR 2 8 1977 AUG 1 1 1976

Garden of Eden Lucas. Kansas Cornelia Wyma March 22, 1976 Kansas State Historical Society View of sculptural group showing Labor cruicified, located near eastern property line.
No. 5 APR 28 1977 AUG 1 1 1976