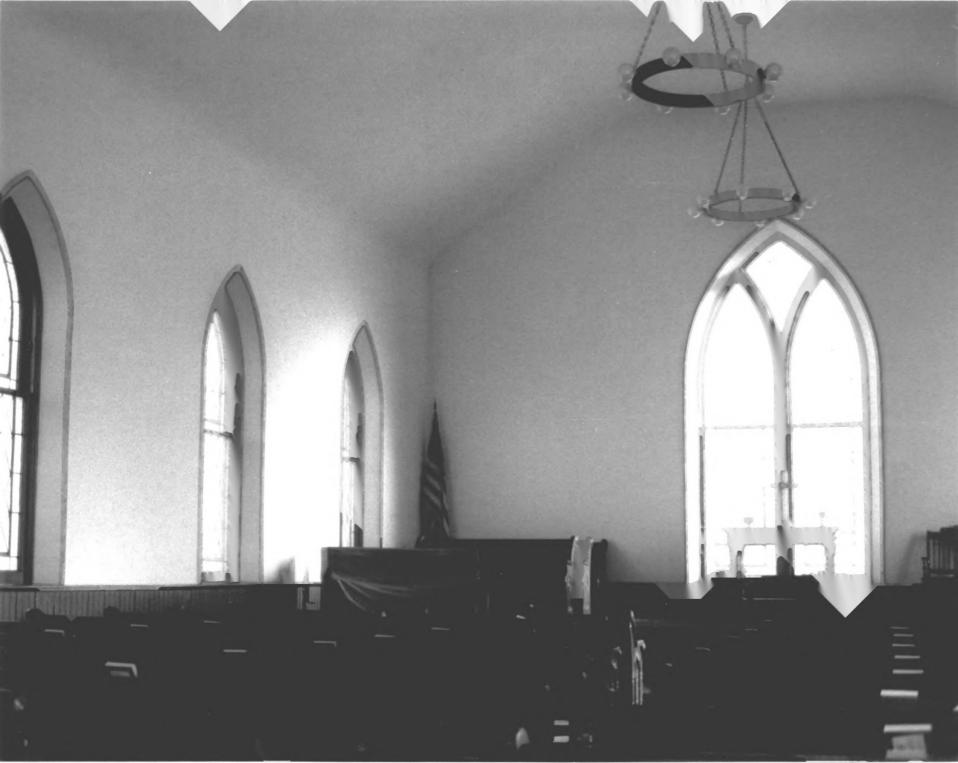

American Fork Presbyterian Church 4 of 4 75 North 1st East American Fork. Utah County. Utah Photographer: Henry Whiteside January 1980 Negative filed at Utah State Historical Society Interior looking from east to west