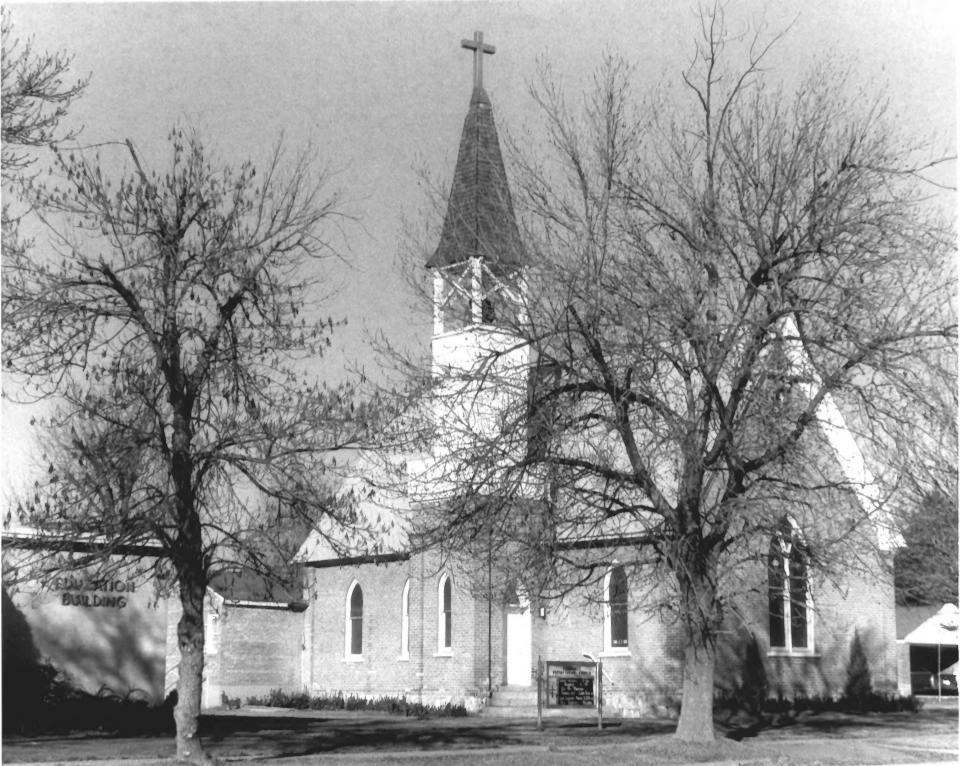

American Fork Presbyterian Church 1 of 4 75 North 1st East American Fork, Utah County, Utah Photographer: Henry Whiteside January 1980

Negative filed at Utah State Historical Society

View of south and east elevations looking from southeast to northwest