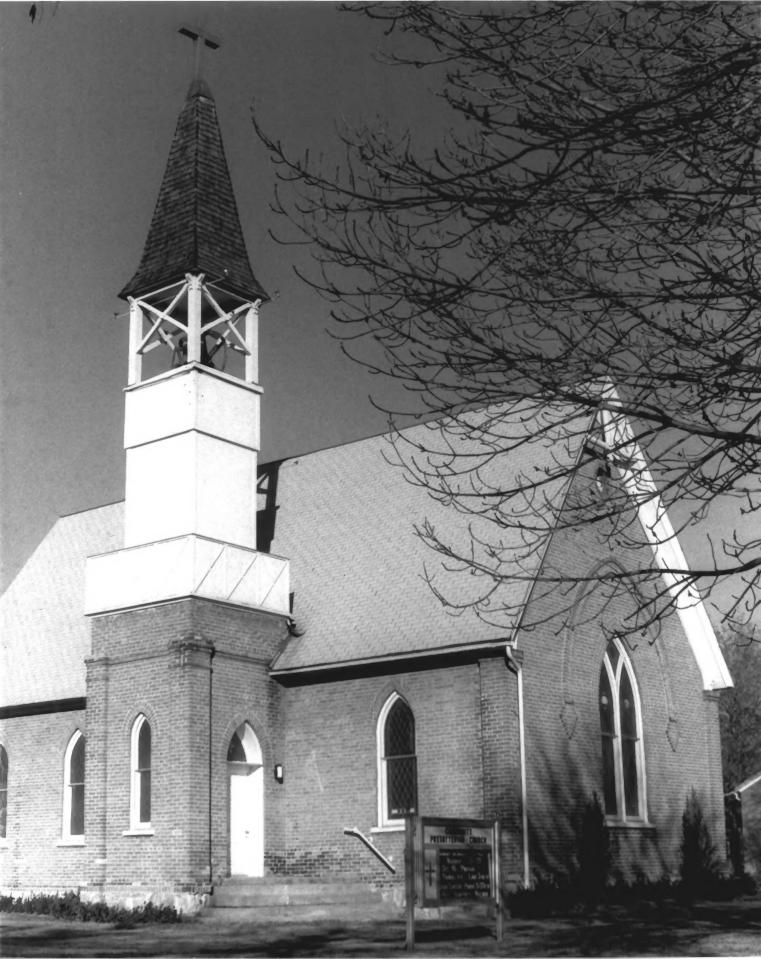

MAY 23 1980

MAR 3 1 1980

American Fork Presbyterian Church 2 of 4 75 North 1st East American Fork, Utah County, UT Photographer: Henry Whiteside January 1980 Negative filed at Utah State Historical Society South and east elevations looking from

MAY 23 1980

southeast to northwest

MAR 3 1 1980

American Fork Presbyterian Church 3 of 4 75 North 1st East American Fork, Utah County, Utah Photographer: Henry Whiteside January 1980 Negative filed at Utah State Historical Society East and north elevation looking from northeast to southwest MAY 23 1980 MAR 3 1 1980