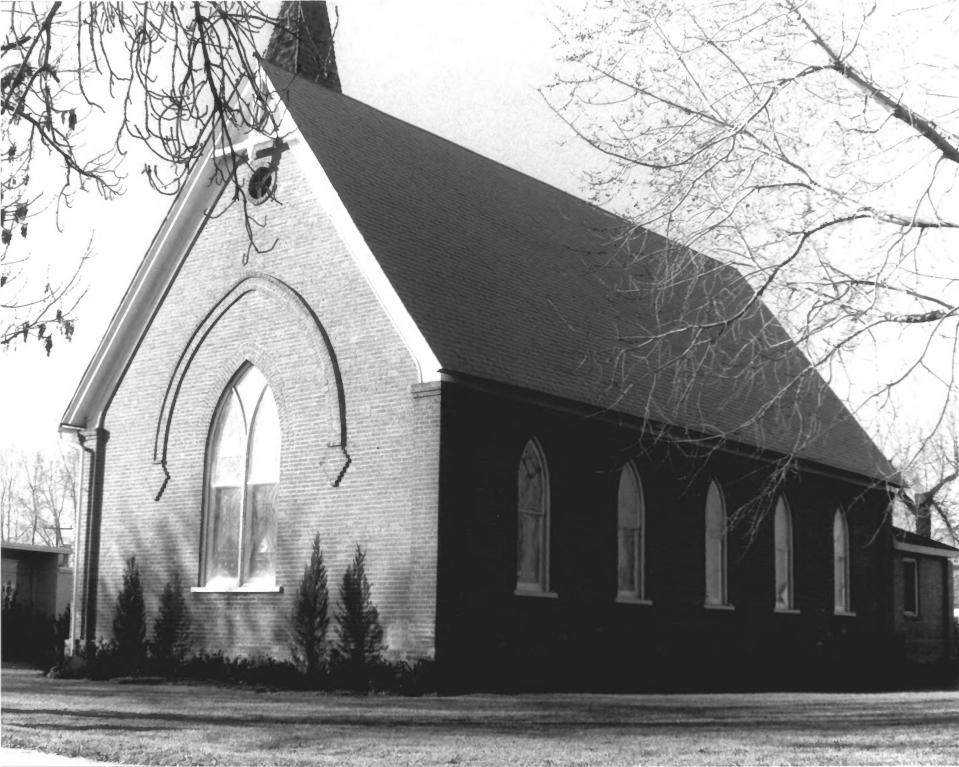

MAY 23 1980

southeast to northwest

MAR 3 1 1980

American Fork Presbyterian Church 3 of 4 75 North 1st East American Fork, Utah County, Utah Photographer: Henry Whiteside January 1980 Negative filed at Utah State Historical Society East and north elevation looking from northeast to southwest MAY 23 1980 MAR 3 1 1980