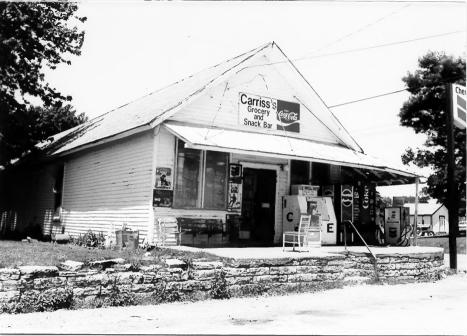

| Site # SH 227 Kentucky Heritage Cou       |
|-------------------------------------------|
| Photo # CA 4/2 Frankfort, Kentucky 40     |
| Cl. 11 Company                            |
| Group Nomination Shelby County MRA        |
| Historic Property Name Southville Grocery |
| Address Ky 714 Southville                 |
| Photographer Chris Amos                   |
| Negative Location KHC                     |
| View or Elevation Front (south) and west  |
| side; directly north of SH 228            |
| Date Taken June, 1986                     |