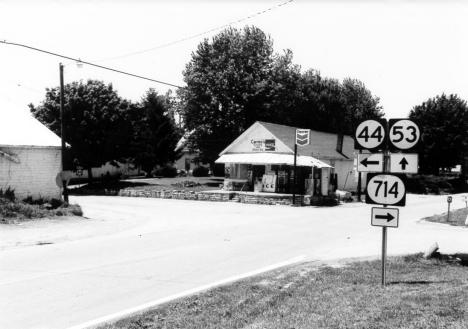

Kentucky Heritage Counc

Site # SH 227

Site # SH 227 Kentucky Heritage Council Frankfort, Kentucky 40601 Photo # CA 4/3 **Group Nomination** Shelby County MRA Historic Property Name Southville Store Address KY 714 in Southville Photographer Chris Amos Negative Location KHC View or Elevation front and east side from center of intersection; KY714 &53; looking NW Date Taken June, 1986