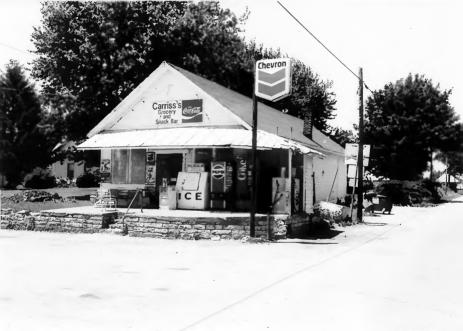

Frankfort, Kentucky 406 Photo # CA 4/4 Group Nomination SHelby County MRA Historic Property Name Southville Store Address Kentucky 714 in Southville Photographer CHris Amos Negative Location KHC View or Elevation Front and east elevations; SH 228 is to left, across road Date Taken June, 1986