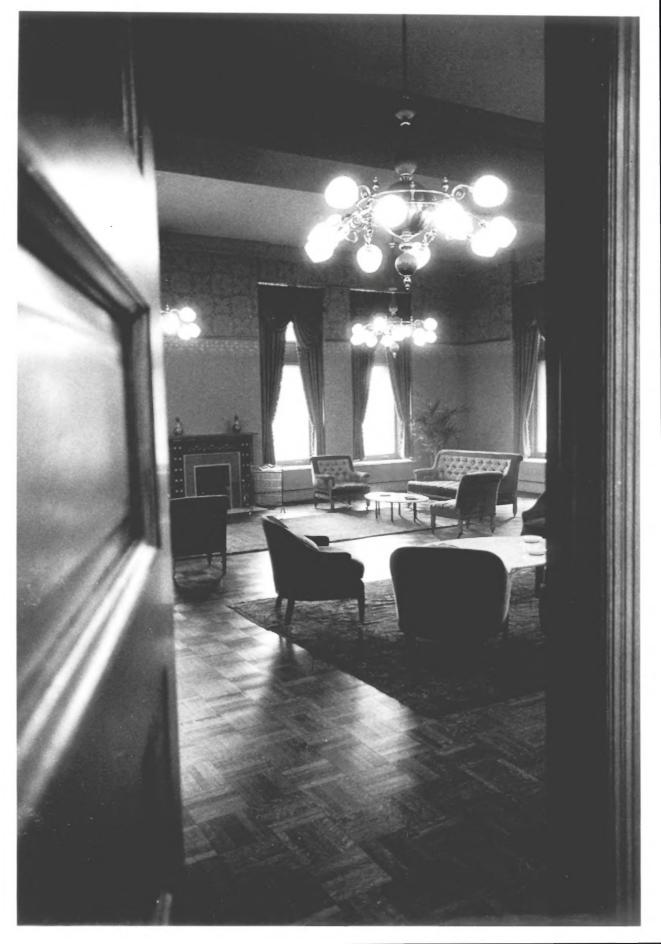

## SULLIVAN ROOM

The restored Louis Sullivan Room, second floor of the Auditorium Building, restored by Roosevelt University to its original grandeur, is a gradious setting for University teas, receptions and small gatherings.