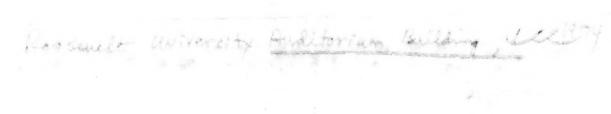

Ganz Hall (as restored) w/ Bust of Dr. Rudolph Ganz Anditorium Blog

Restoration of Main Lobby of Auditorium Building, home of Roosevelt University. Stencils on ceiling and soffit are reproductions of original design by Louis Sullivan.

Roosevelt University main Lob Auditorium Building

Ornamental plaster design in Main Library Reading Room (former Grand Dining Room) of <u>Auditorium Building</u>, home of Roosevelt University. Photographer: Orlando Cabanban.