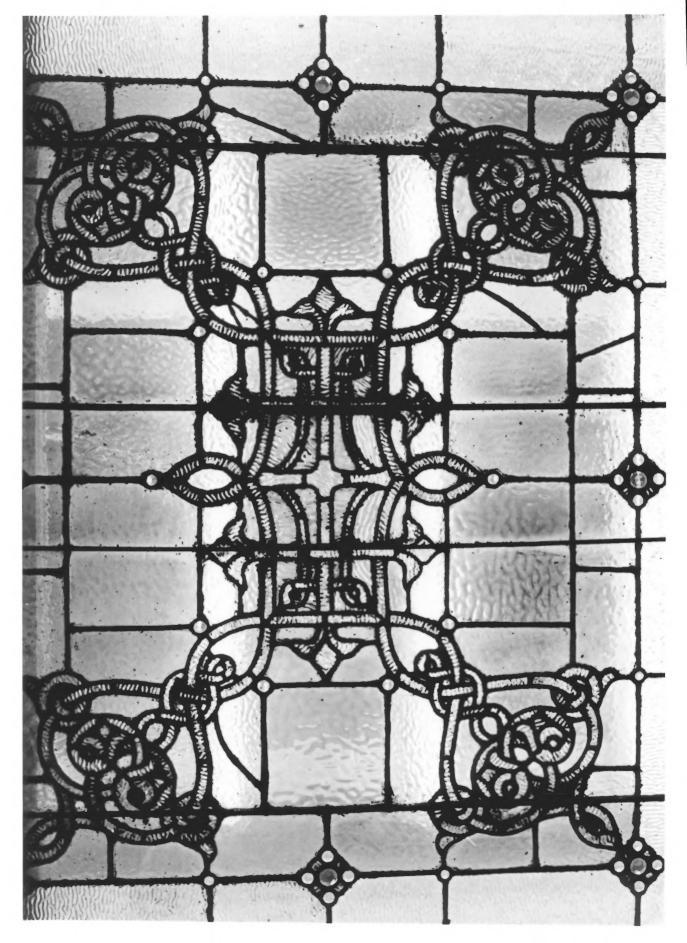

econd sec



Michigan Wing of Auditorium Building, home of Roosevelt University. Photographer: Orlando Cabanban.

PLEASE RETURN TO: Development Office, Room 827 Roosevelt University 430 South Michigan Chicago, Illinois



## SULLIVAN ROOM

The restored Louis Sullivan Room, second floor of the Auditorium Building, restored by Roosevelt University to its original grandeur, is a gradious setting for University teas, receptions and small gatherings.







Roosevelt University (Auditorium), Chicago, Illinois (Detail Capital)

Photo: Chicago Landmarks Commission



## SULLIVAN ROOM

The restored Louis Sullivan Room, second floor of the Auditorium Building, restored by Roosevelt University to its original grandeur, is a gradious setting for University teas, receptions and small gatherings.











Ganz Hall (as restored) w/ Bust of Dr. Rudolph Ganz Anditorium Blog











Restoration of Main Lobby of Auditorium Building, home of Roosevelt University. Stencils on ceiling and soffit are reproductions of original design by Louis Sullivan.



Roosevelt University main Lob Auditorium Building



Ornamental plaster design in Main Library Reading Room (former Grand Dining Room) of <u>Auditorium Building</u>, home of Roosevelt University. Photographer: Orlando Cabanban.

PLEASE RETURN TO:

Development Office, Room 827 Roosevelt University 430 South Michigan Chicago, Illinois







Roosevelt University Anditorium Building, lec.



| UNITED STATES DEPARTMENT OF THE INTERIOR<br>NATIONAL PARK SERVICE                                                  | STATE<br>Tilînois