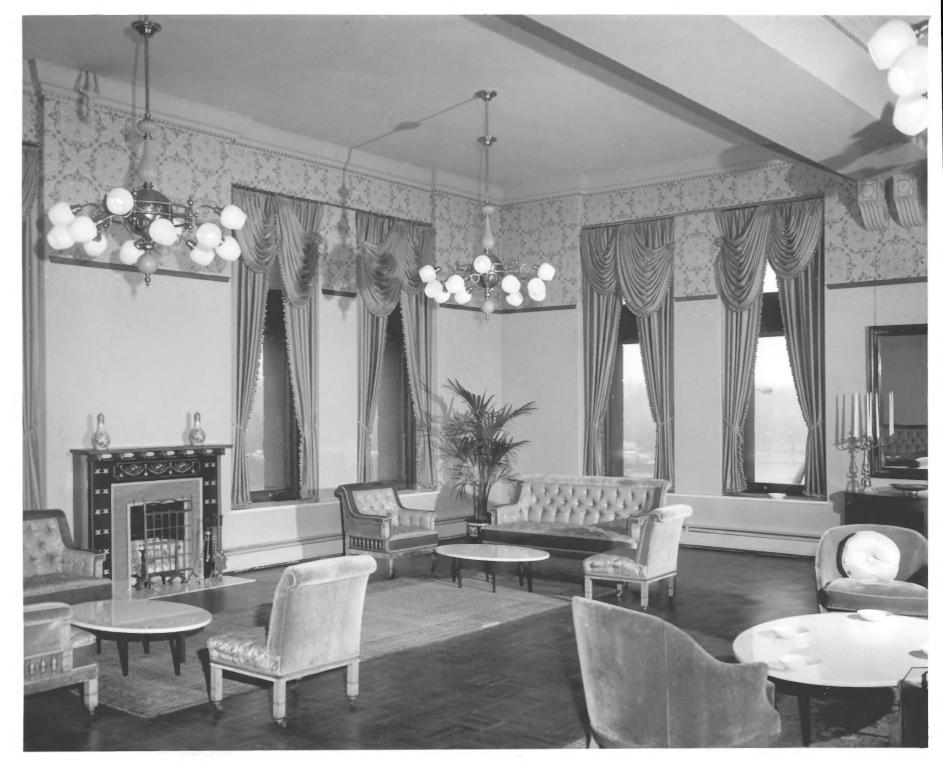

## SULLIVAN ROOM

The restored Louis Sullivan Room, second floor of the Auditorium Building, restored by Roosevelt University to its original grandeur, is a gradious setting for University teas, receptions and small gatherings.