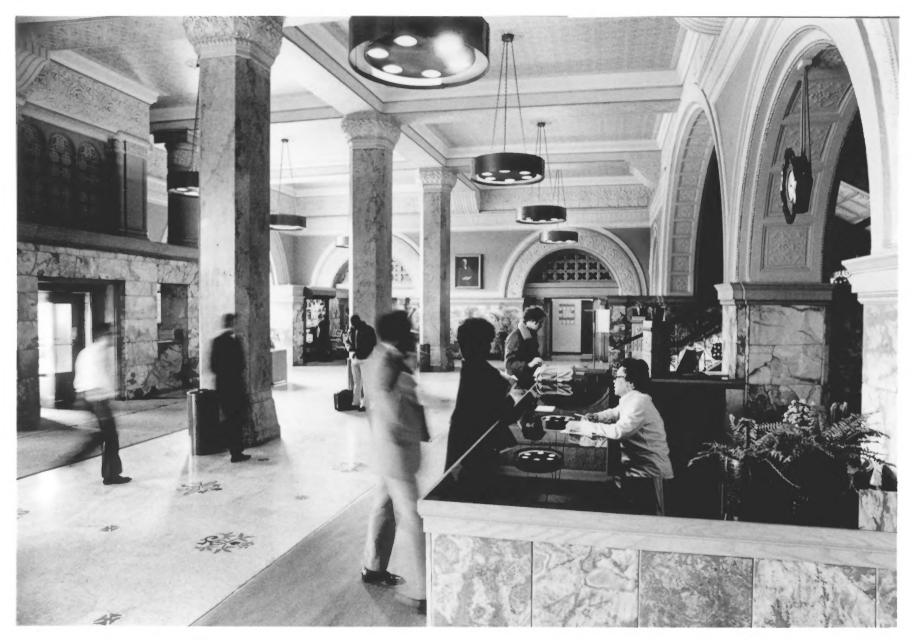

Roosevelt University main Lob Auditorium Building

Ornamental plaster design in Main Library Reading Room (former Grand Dining Room) of <u>Auditorium Building</u>, home of Roosevelt University. Photographer: Orlando Cabanban.