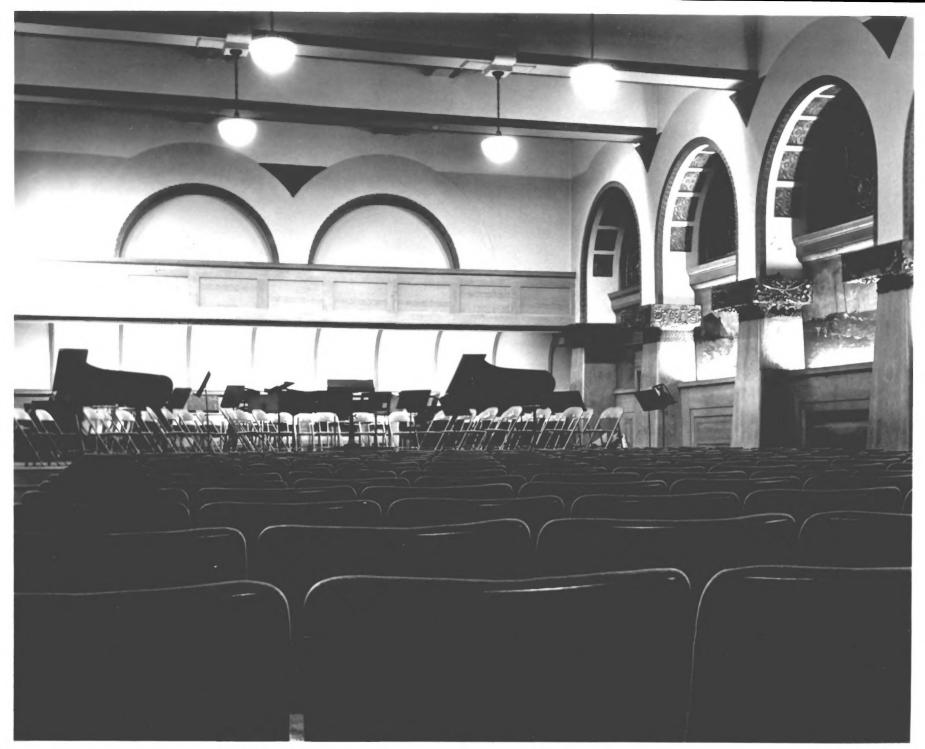

Ganz Hall (as restored) w/ Bust of Dr. Rudolph Ganz Anditorium Blog

Restoration of Main Lobby of Auditorium Building, home of Roosevelt University. Stencils on ceiling and soffit are reproductions of original design by Louis Sullivan.