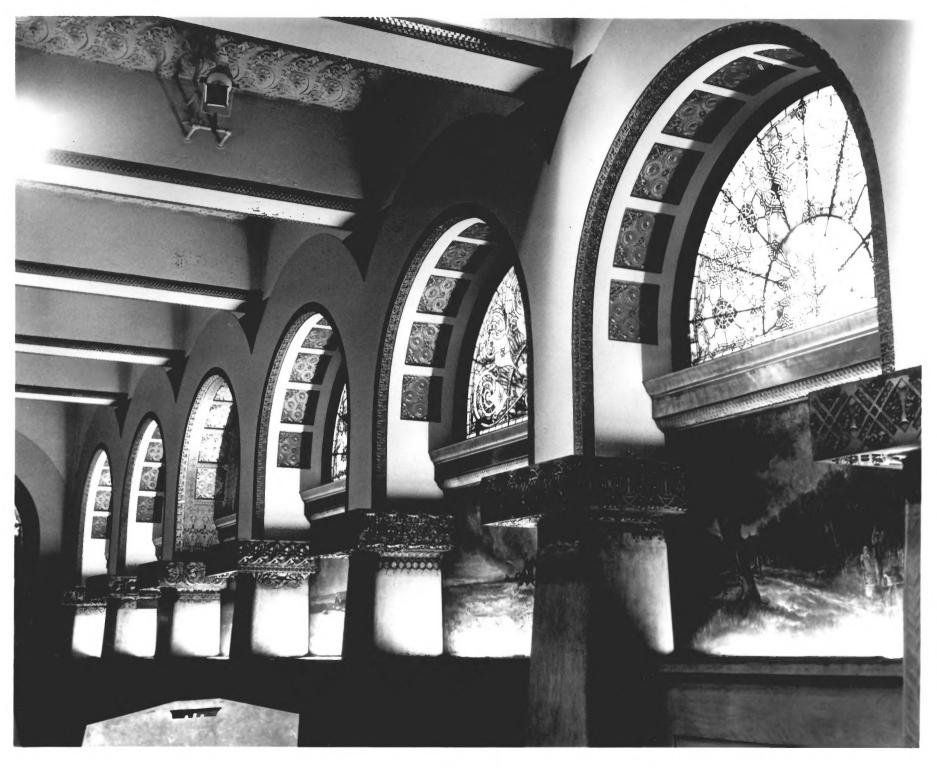

Roosevelt University main Lob Auditorium Building

Ornamental plaster design in Main Library Reading Room (former Grand Dining Room) of <u>Auditorium Building</u>, home of Roosevelt University. Photographer: Orlando Cabanban.