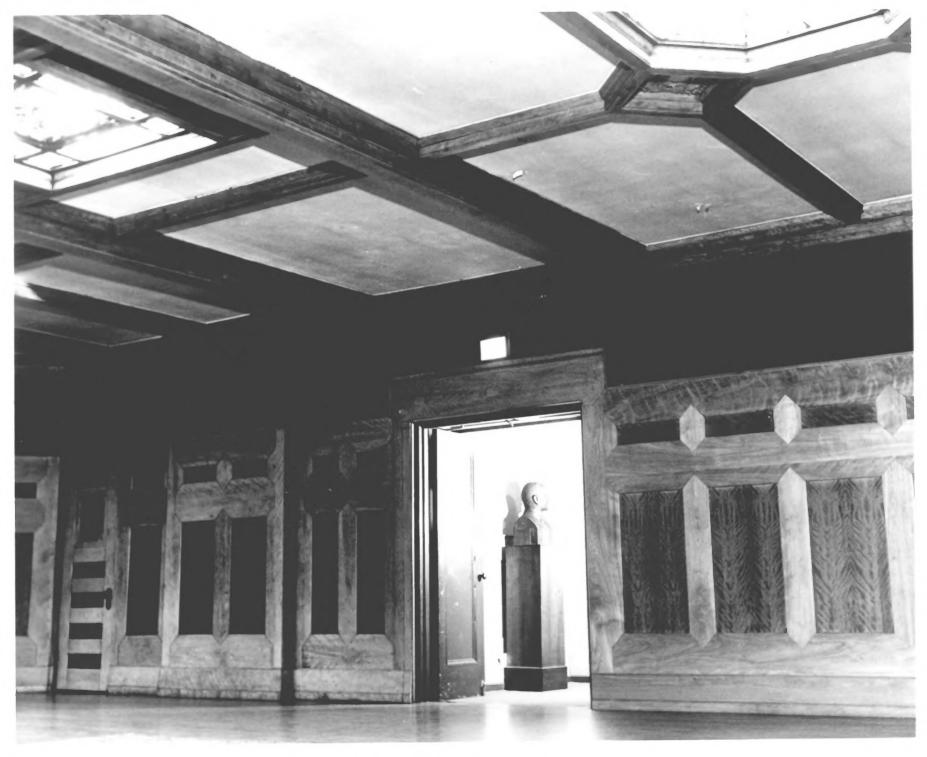

Ganz Hall (as restored) w/ Bust of Dr. Rudolph Ganz Anditorium Blog

Restoration of Main Lobby of Auditorium Building, home of Roosevelt University. Stencils on ceiling and soffit are reproductions of original design by Louis Sullivan.