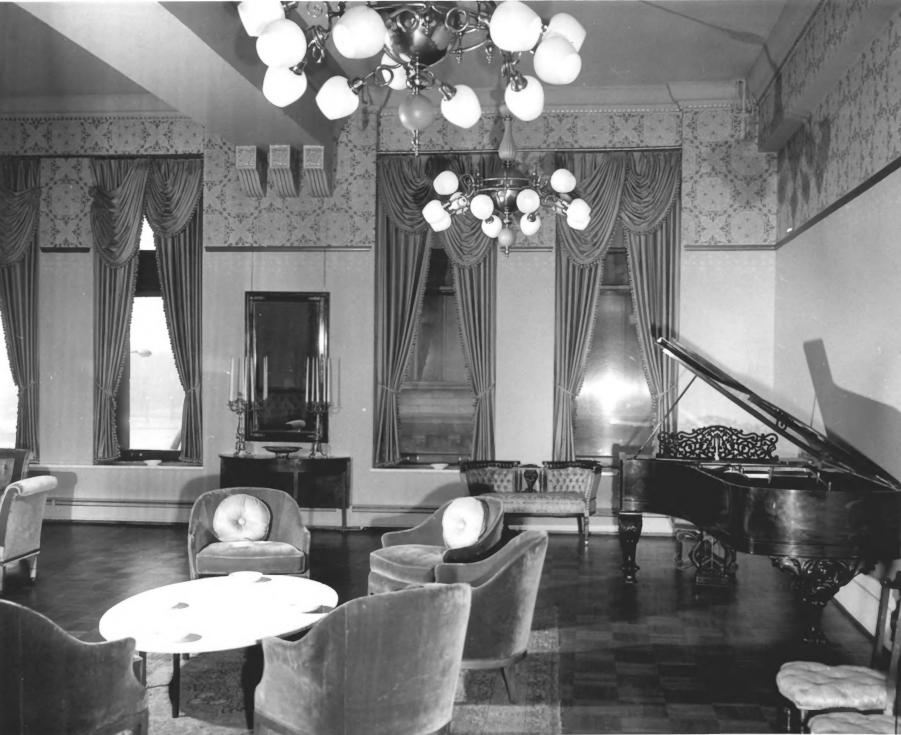

## SULLIVAN ROOM

The restored Louis Sullivan Room, second floor of the Auditorium Building, restored by Roosevelt University to its original grandeur, is a gradious setting for University teas, receptions and small gatherings.