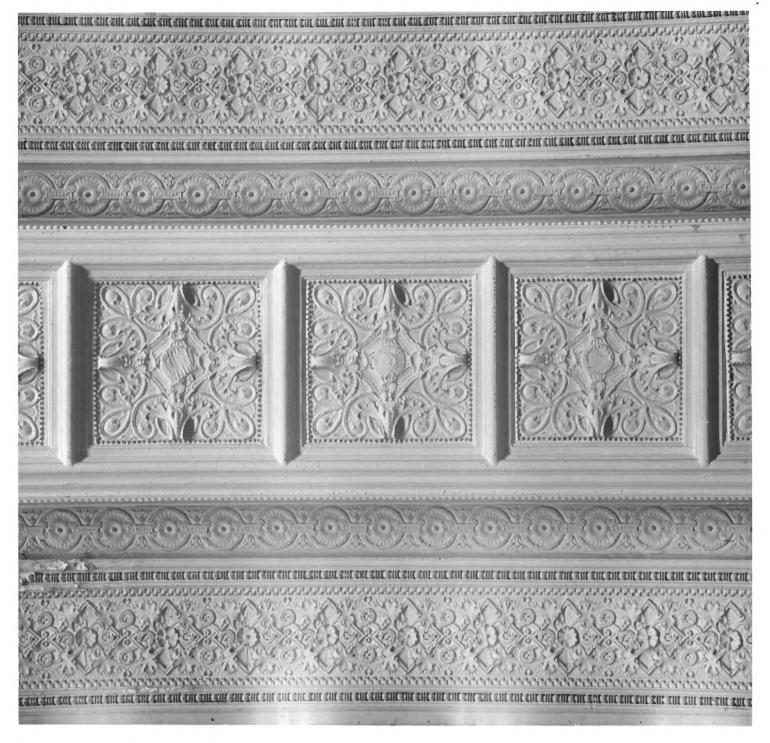

Roosevelt University main Lob Auditorium Building

Ornamental plaster design in Main Library Reading Room (former Grand Dining Room) of <u>Auditorium Building</u>, home of Roosevelt University. Photographer: Orlando Cabanban.