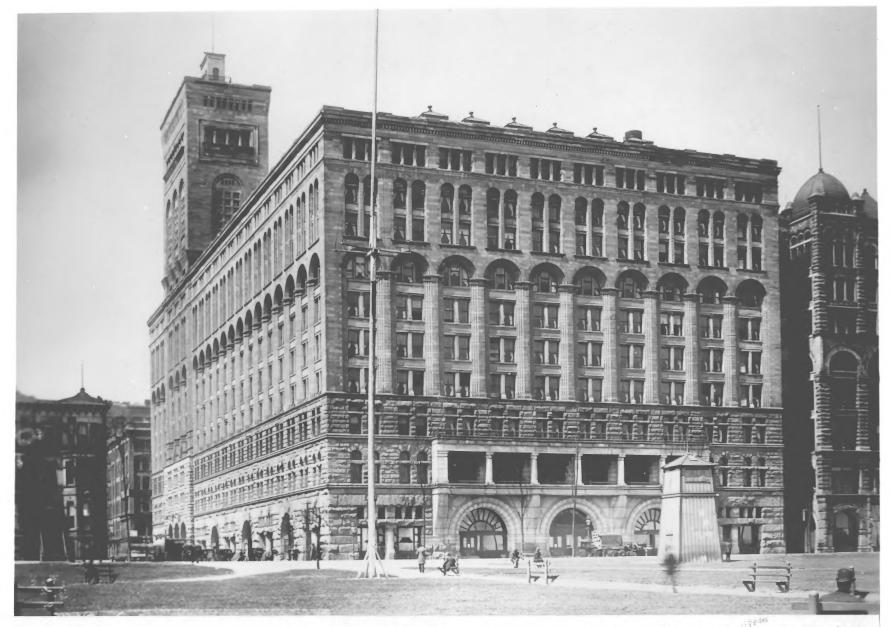

|     | UNITED STATES DEPARTMENT OF THE INTERIOR<br>NATIONAL PARK SERVICE                                                                            | STATE<br>Illinois                  |                 |
|-----|----------------------------------------------------------------------------------------------------------------------------------------------|------------------------------------|-----------------|
|     | NATIONAL REGISTER OF HISTORIC PLACES                                                                                                         | COUNTY<br>COOK<br>FOR NPS USE ONLY |                 |
|     | PROPERTY PHOTOGRAPH FORM                                                                                                                     |                                    |                 |
| s   | (Type all entries - attach to or enclose with photograph)                                                                                    | ENTRY NUMBER<br>70.4.12.0019       | DATE<br>4/17/70 |
| Z   | 1. NAME                                                                                                                                      | The trace in the                   | 444             |
| 0   | COMMON: ROOSEVELT University                                                                                                                 |                                    |                 |
| -   | AND/OR HISTORIC: Auditorium Building                                                                                                         |                                    |                 |
| F   | 2. LOCATION                                                                                                                                  | NECEIVEL XON                       |                 |
| U   | STREET AND NUMBER:                                                                                                                           | 13 1970 1                          |                 |
|     | N.W. Corner Michigan Avenue and Congress Strexte                                                                                             | nding through to Wal               | bash St.        |
| 2   | CITY OR TOWN:                                                                                                                                |                                    |                 |
| LE. |                                                                                                                                              | REGISTE 27                         |                 |
| F   | STATE: CODE COUNTY                                                                                                                           |                                    | CODE            |
| S   | Illinois 12 Coord                                                                                                                            | VTELL8                             | 031             |
| Z   | 3. PHOTO REFERENCE                                                                                                                           |                                    |                 |
| -   | PHOTO CREDIT: Richard Nickel, Photographer<br>DATE OF PHOTO: c. 1966<br>NEGATIVE FILED AT:<br>Office of Richard Nickel, Park Ridge, Illinois |                                    |                 |
|     |                                                                                                                                              |                                    |                 |
| ш   |                                                                                                                                              |                                    |                 |
| S   | 4 IDENTIFICATION                                                                                                                             |                                    |                 |
|     | DESCRIBE VIEW, DIRECTION, ETC.                                                                                                               | ~                                  |                 |
|     | Looking west and slightly north                                                                                                              | Ŧ                                  | 6               |
|     |                                                                                                                                              |                                    | U               |