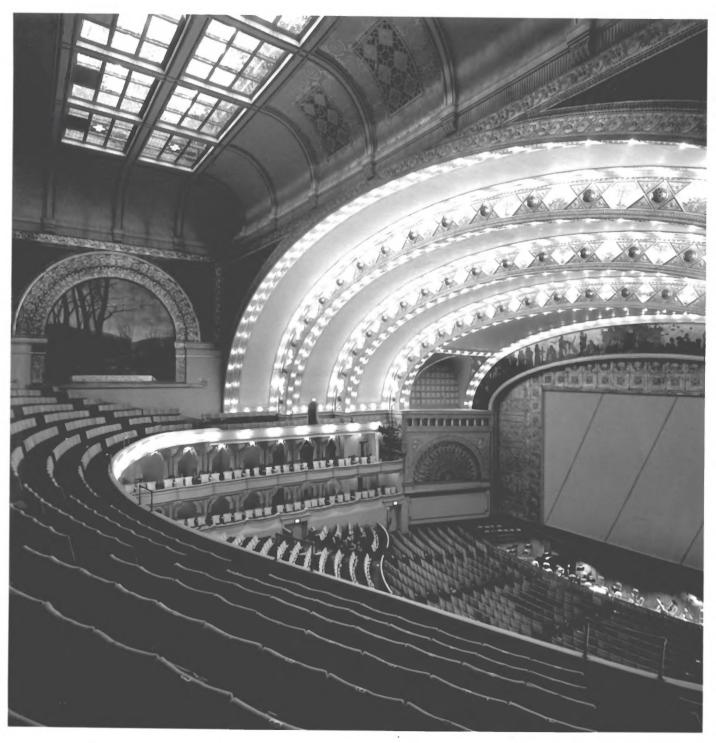

| UNITED STATES DEPARTMENT OF THE INTERIOR<br>NATIONAL PARK SERVICE |                                                                  |          | s         | state<br>Illinois |                                    |              |          |          |
|-------------------------------------------------------------------|------------------------------------------------------------------|----------|-----------|-------------------|------------------------------------|--------------|----------|----------|
| NATION                                                            | NATIONAL REGISTER OF HISTORIC PLACES<br>PROPERTY PHOTOGRAPH FORM |          |           | с                 | COUNTY<br>COOK<br>FOR NPS USE ONLY |              |          |          |
| PRO                                                               |                                                                  |          |           | -                 |                                    |              |          |          |
| (Type all                                                         | (Type all entries - attach to or enclose with photograph)        |          |           |                   | -                                  |              | NUMBER   | DATE     |
| 1. NAME                                                           |                                                                  |          |           |                   | I                                  | <u>IV</u> [- | 10.001   | <u> </u> |
| COMMON:                                                           | Roosevelt Univ                                                   | ersity   |           |                   |                                    |              |          |          |
| AND/OR HISTORIC:                                                  | Auditorium Bui                                                   | lding    |           |                   |                                    |              |          |          |
| 2. LOCATION                                                       |                                                                  |          |           |                   | $\langle 0 \rangle$                | JIS/         | $\sim$   |          |
| STREET AND NUMBE                                                  | R:                                                               |          |           | 1                 | 2)                                 | Da -         | 102/     |          |
| N.W. Corner M                                                     | ichigan Ave. and Con                                             | gress St | exte      | nđin              | y the                              | COLLER       | to Wabas | sh Ave   |
| CITY OR TOWN:                                                     |                                                                  |          |           | 121               | 0 17                               | rough/       | ENET     |          |
|                                                                   | Chicago                                                          |          |           | Parent'           | No                                 | 131          | XH       |          |
| STATE:                                                            |                                                                  | CODE     | COUNTY:   | TEI               | RET                                | 10.          | 0 lor    | CODE     |
|                                                                   | Illinois                                                         | 12       | 1         | 19                | Cook                               | STAL         | E.       | 031      |
| 3. PHOTO REFERENCE                                                |                                                                  |          |           | V                 | ~                                  | 15.0         | 101      |          |
| PHOTO CREDIT: R                                                   | ichard Nickel, Photo                                             | rapher   |           |                   | 017                                |              | N/       |          |
| DATE OF PHOTO:                                                    | 1968                                                             | <u></u>  |           |                   | K                                  | 8111         |          |          |
| NEGATIVE FILED AT                                                 |                                                                  |          |           |                   |                                    |              |          |          |
| Office of Rich                                                    | nard Nickel, Park Ri                                             | de Til   | inoie     |                   |                                    |              |          |          |
| 4. IDENTIFICATION                                                 |                                                                  |          | 1.11011.5 |                   |                                    |              |          |          |
| DESCRIBE VIEW, D                                                  | IRECTION, ETC.                                                   |          |           |                   |                                    |              |          |          |
| :                                                                 | Interior, looking fr                                             | om rear  | of thea   | tre               | towar                              | d the        | stage (  | +4       |