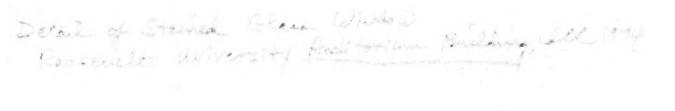

Ganz Hall (as restored) w/ Bust of Dr. Rudolph Ganz Anditorium Blog

Restoration of Main Lobby of Auditorium Building, home of Roosevelt University. Stencils on ceiling and soffit are reproductions of original design by Louis Sullivan.