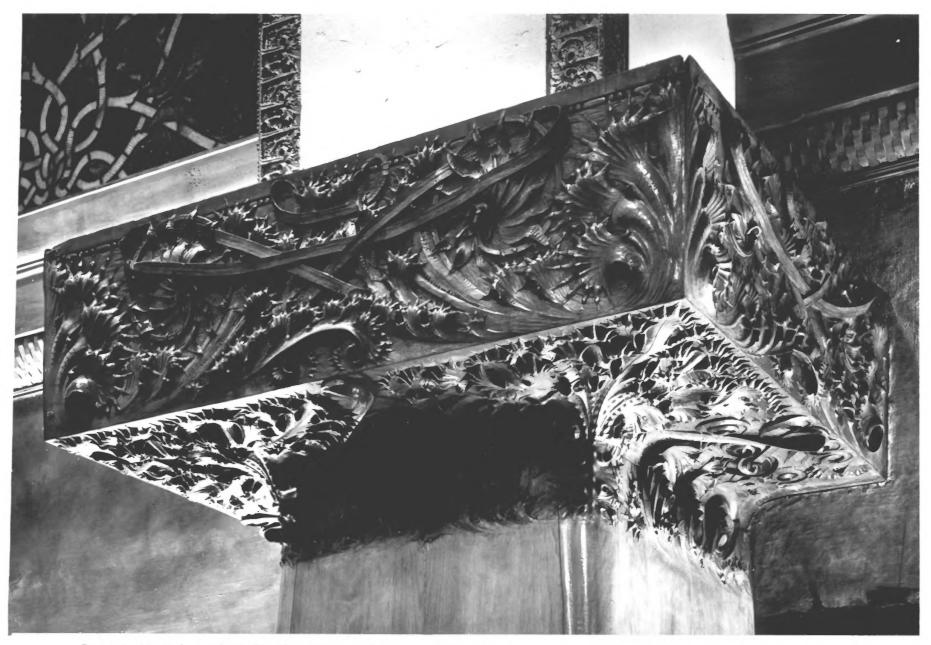

PLEASE RETURN TO:

Development Office, Room 827 Roosevelt University 430 South Michigan Chicago, Illinois

Roosevelt University Anditorium Building, lec.

| UNITED STATES DEPARTMENT OF THE INTERIOR<br>NATIONAL PARK SERVICE                                                  | STATE<br>Tilînois                         |  |                 |                    |
|--------------------------------------------------------------------------------------------------------------------|-------------------------------------------|--|-----------------|--------------------|
| NATIONAL REGISTER OF HISTORIC PLACE                                                                                |                                           |  |                 |                    |
|                                                                                                                    | FOR NPS USE ONLY                          |  |                 |                    |
| PROPERTY PHOTOGRAPH FORM                                                                                           |                                           |  |                 |                    |
| (Type all entries - attach to or enclose with photogr                                                              | raph) ENTRY NUMBER DATE 70.4.12.0019 4/17 |  |                 |                    |
| 1. NAME                                                                                                            | /                                         |  |                 |                    |
| COMMON: Roosevelt University                                                                                       |                                           |  |                 |                    |
| AND/OR HISTORIC: Auditorium Building                                                                               |                                           |  |                 |                    |
| 2. LOCATION                                                                                                        |                                           |  |                 |                    |
| STREET AND NUMBER:<br>N.W. Corner Michigan Ave. and Congress St., extending through to Wasbash St<br>CITY OR TOWN: |                                           |  |                 |                    |
|                                                                                                                    |                                           |  | Chicago         |                    |
|                                                                                                                    |                                           |  | STATE: CODE COU | UNITE GO IS E CODE |
| Illinois 12                                                                                                        | CO8K 0 1 03                               |  |                 |                    |
| Z 3. PHOTO REFERENCE                                                                                               |                                           |  |                 |                    |
| PHOTO CREDIT: Richard Nickel, Photograph                                                                           | ner Control                               |  |                 |                    |
| DATE OF PHOTO: 1968                                                                                                |                                           |  |                 |                    |
| NEGATIVE FILED AT:                                                                                                 |                                           |  |                 |                    |
| Office of Richard Nickel, Park Ridge, I                                                                            | llinois                                   |  |                 |                    |
| 4. IDENTIFICATION                                                                                                  |                                           |  |                 |                    |
| DESCRIBE VIEW, DIRECTION, ETC.                                                                                     |                                           |  |                 |                    |
|                                                                                                                    |                                           |  |                 |                    |
|                                                                                                                    |                                           |  |                 |                    |
| Detail of Sullivan's gold keaf o                                                                                   | ornamentation                             |  |                 |                    |
| Detail of Sullivan's gold geaf o                                                                                   | ornamentation                             |  |                 |                    |
| Detail of Sullivan's gold geaf o                                                                                   | ornamentation                             |  |                 |                    |