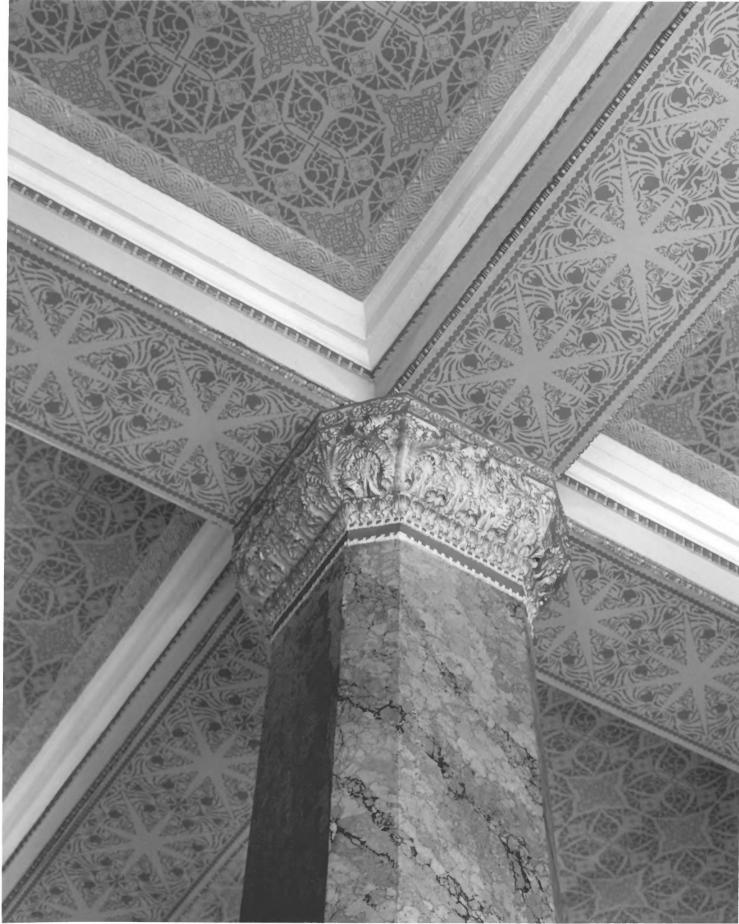

And the second sec

Michigan Wing of Auditorium Building, home of Roosevelt University. Photographer: Orlando Cabanban.

PLEASE RETURN TO: Development Office, Room 827 Roosevelt University 430 South Michigan Chicago, Illinois

Roosevelt University main Lob Auditorium Building

Ornamental plaster design in Main Library Reading Room (former Grand Dining Room) of <u>Auditorium Building</u>, home of Roosevelt University. Photographer: Orlando Cabanban.