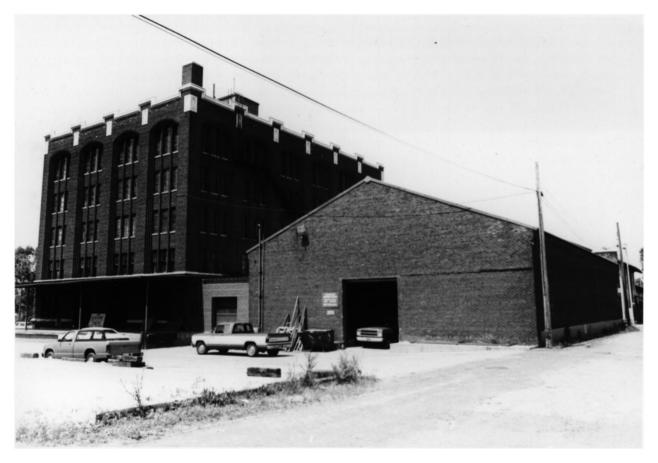

W. A. ROOSEVELT COMPANY, 230 Front St., L Crosse, La Crosse County, WI. Photo by M. Brindley, June 1983. Neg. in possession of owner. Pipe shed, from N.

Photo #5 of 7.

W. A. ROOSEVELT COMPANY, 230 Front St., La Crosse, La Crosse County, WI. Photo by M. Brindley, June 1983. Neg. in possession of owner. Rear elevations, from

SE. Photo #6 of 7.

W. A. ROOSEVELT COMPANY, 230 Front St., La Crosse, La Crosse County, WI. Photo by M. Brindley, June 1983. Neg. in possession of owner. Pipe shed, from S. Photo #7 of 7.