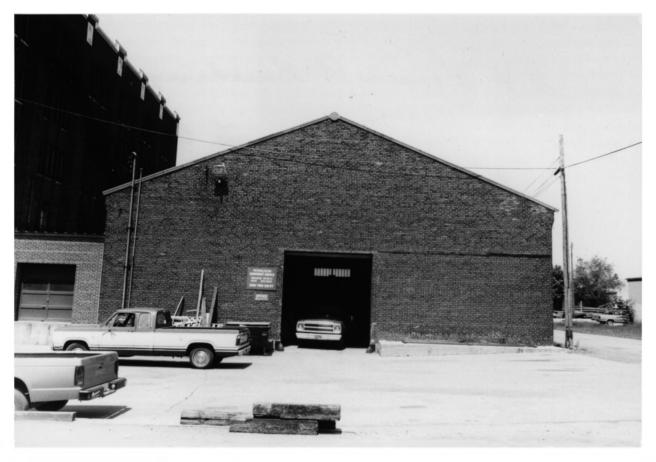

W. A. ROOSEVELT COMPANY, 230 Front St., L Crosse, La Crosse County, WI. Photo by M. Brindley, June 1983. Neg. in possession of owner. Pipe shed, from N.

Photo #5 of 7.

W. A. ROOSEVELT COMPANY, 230 Front St., La Crosse, La Crosse County, WI. Photo by M. Brindley, June 1983. Neg. in possession of owner. Rear elevations, from

SE. Photo #6 of 7.

W. A. ROOSEVELT COMPANY, 230 Front St., La Crosse, La Crosse County, WI. Photo by M. Brindley, June 1983. Neg. in possession of owner. Pipe shed, from S. Photo #7 of 7.