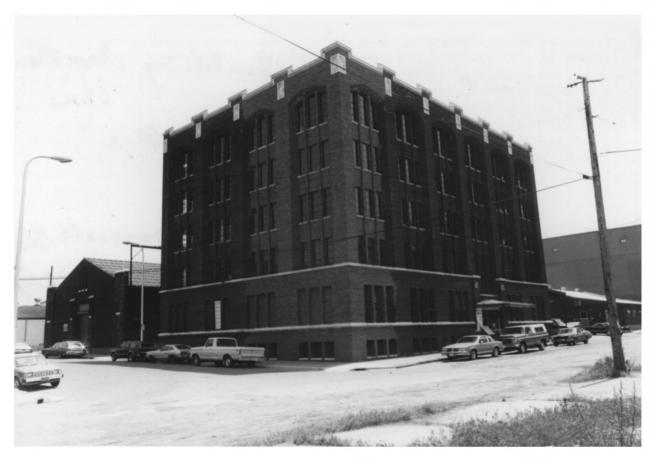

W. A. ROOSEVELT COMPANY, 230 N. Front St., La Crosse, La Crosse County, WI. Photo by M. Brindley, June 1983. Neg. in possession of owner. View from NW. Photo #1 of 7.

W. A. ROOSEVELT COMPANY, 230 N. Front St., La Crosse, La Crosse County, WI. Photo by M. Brindley, June 1983. Neg. in possession of owner. View from SW. Photo #2 of 7.