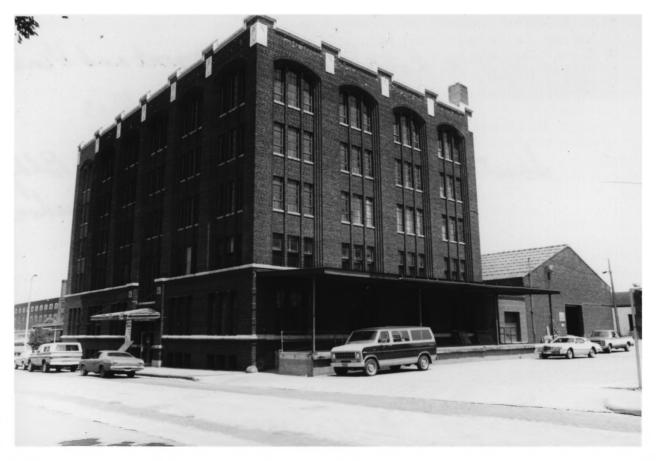

W. A. ROOSEVELT COMPANY, 230 N. Front St., La Crosse, La Crosse County, WI. Photo by M. Brindley, June 1983. Neg. in possession of owner. View from NW. Photo #1 of 7.

W. A. ROOSEVELT COMPANY, 230 N. Front St., La Crosse, La Crosse County, WI. Photo by M. Brindley, June 1983. Neg. in possession of owner. View from SW. Photo #2 of 7.