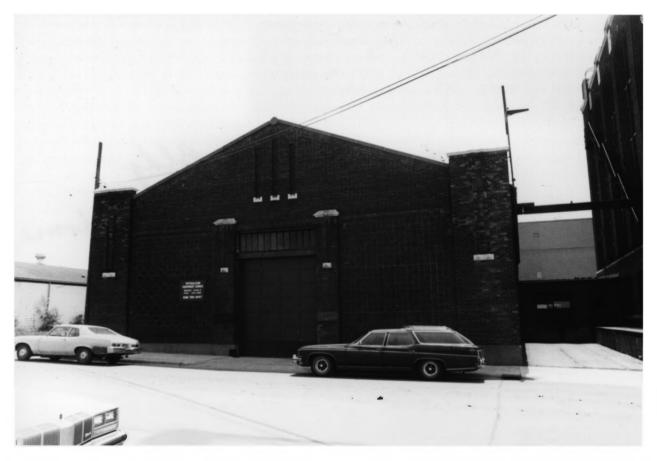

W. A. ROOSEVELT COMPANY, 230 N. Front St., La Crosse, La Crosse County, WI. Photo by M. Brindley, June 1983. Neg. in possession of owner. View from NW. Photo #1 of 7.

W. A. ROOSEVELT COMPANY, 230 N. Front St., La Crosse, La Crosse County, WI. Photo by M. Brindley, June 1983. Neg. in possession of owner. View from SW. Photo #2 of 7.