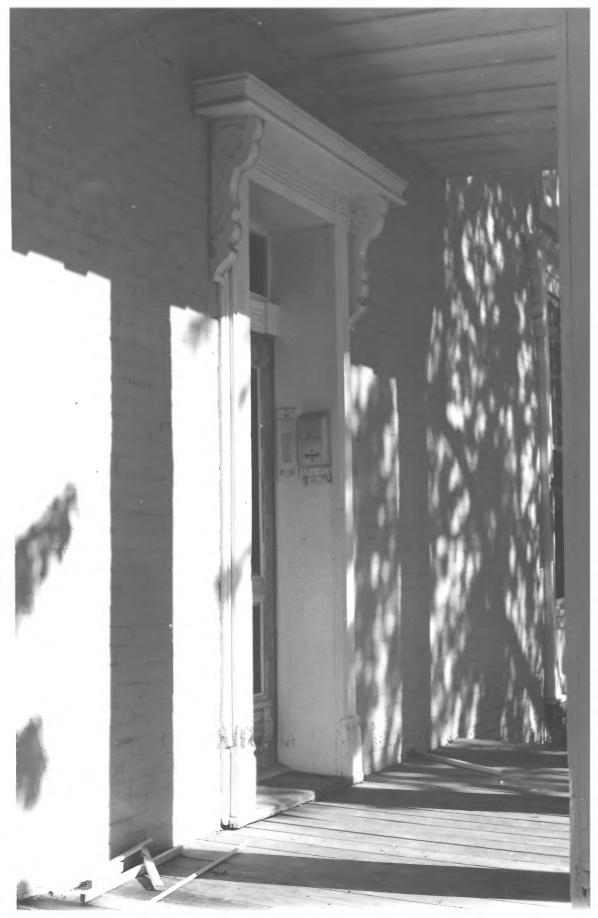

COLLIER-LANE-CRICHLOW HOUSE
MURFREESBORO, TN Rutherford County
PHOTO BY: R. Paul Cross
DATE: May 1978

JUN 5 1978 DATE: May 1978 NEG: Tn. Historical Commission Detail. entrance, west elevation