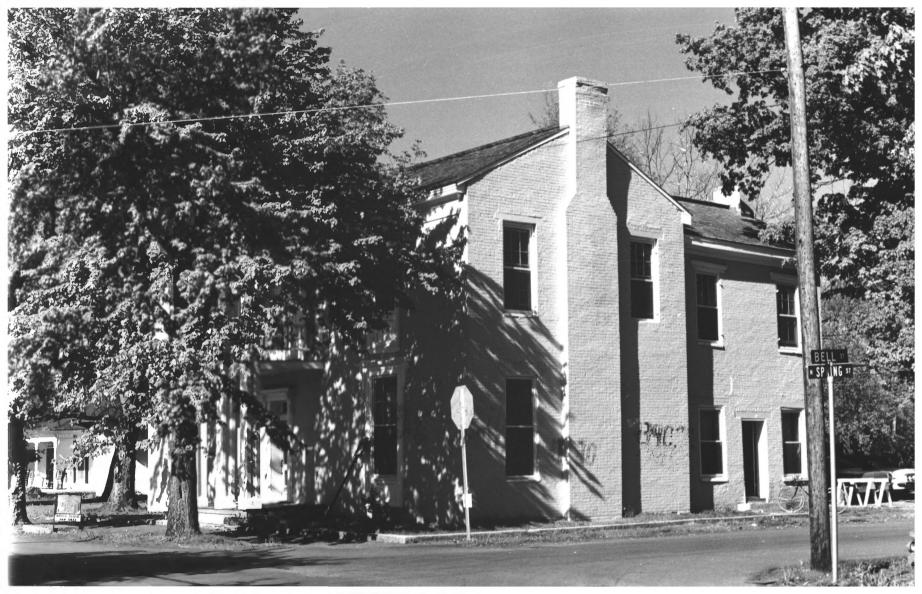

DATE: May 1978

AUG 2 3 1978

NEG: Tn. Historical Commission West and north elevations, facing southwest

COLLIER-LANE-CRICHLOW HOUSE MURFREESBORO, IN Rutherford JUNE 1878 NEG: Tn. Historical Commission P.D.C. PHOTO BY: R. Paul Cross