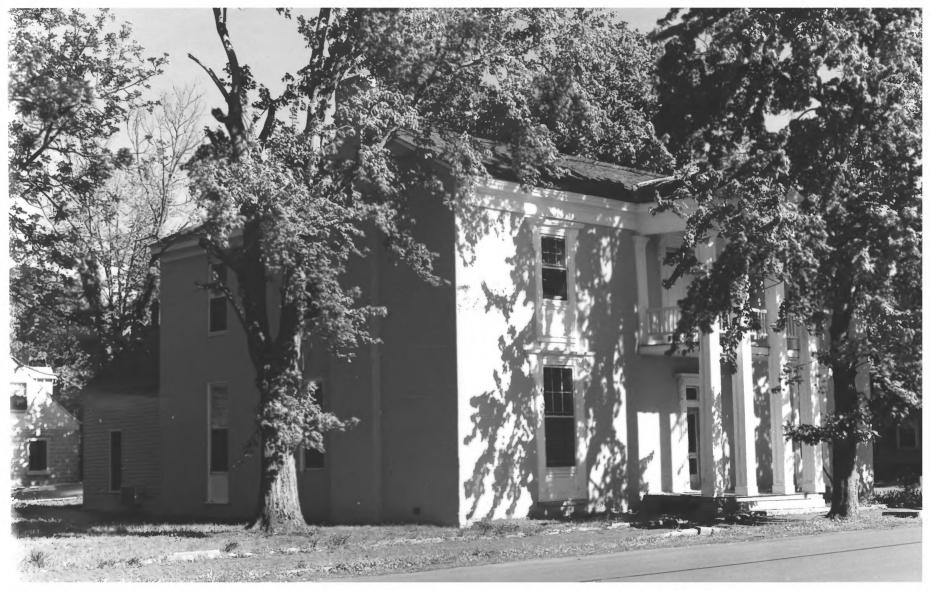

DATE: May 1978

AUG 2 3 1978

NEG: Tn. Historical Commission West and north elevations, facing southwest

COLLIER-LANE-CRICHLOW HOUSE MURFREESBORO, IN Rutherford JUNE 1878 NEG: Tn. Historical Commission P.D.C. PHOTO BY: R. Paul Cross