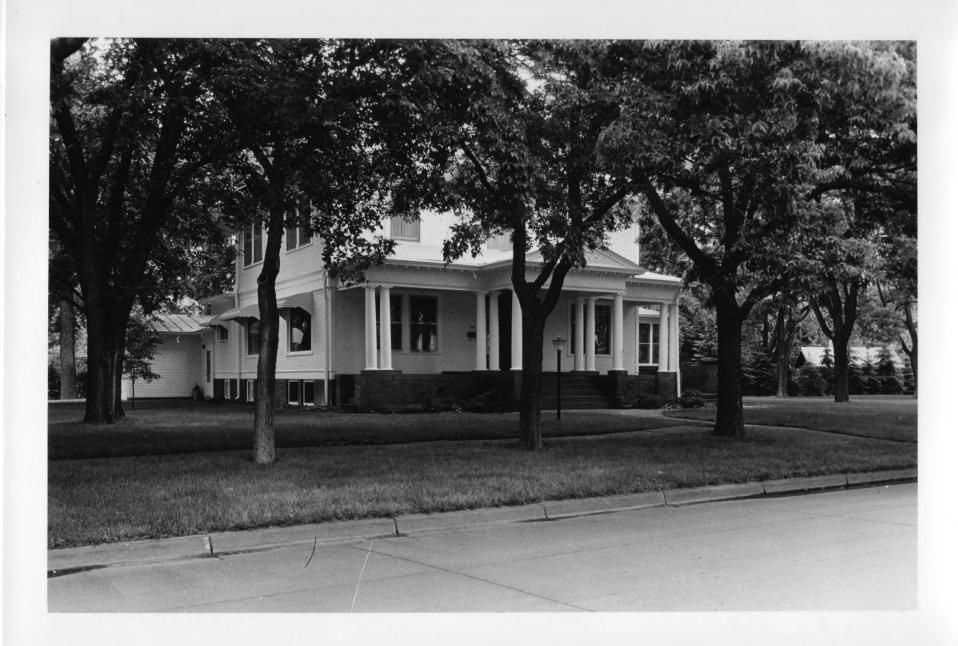

Photo #2 of 7

Frederick L. and L. Frederick Gottschalk Houses (PTO1-177) Columbus, Platte County, Nebraska

Photo by Janet Jeffries Spencer, Nebraska State Historical Society June, 1981 (NSHS 8106/1:4)

View of the L. Frederick Gottschalk House looking northeast showing south and west facades.