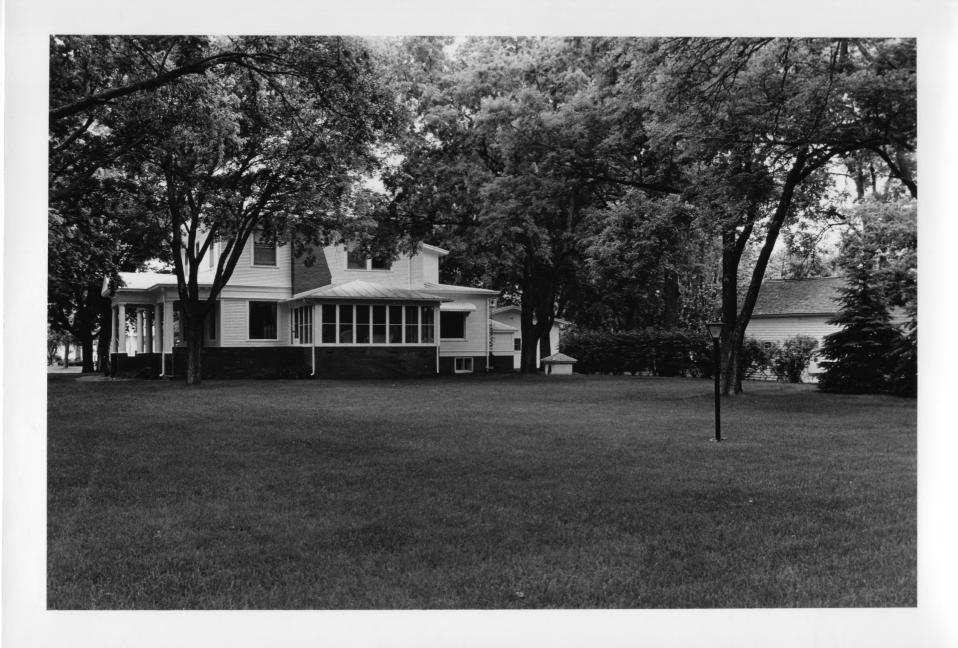

Photo #5 of 7

Frederick L. and L. Frederick Gottschalk H Houses (PTO1-177) Columbus, Platte County, Nebraska

Photo by Janet Jeffries Spencer Nebraska State Historical Society June, 1981 (NSHS 8106/1:12)

View of the Frederick L. Gottschalk House looking north-northwest showing south and east facades.

Photo #6 of 7

Frederick L. and L. Frederick Gottschalk Houses (PT01-177) Columbus, Platte County, Nebraska