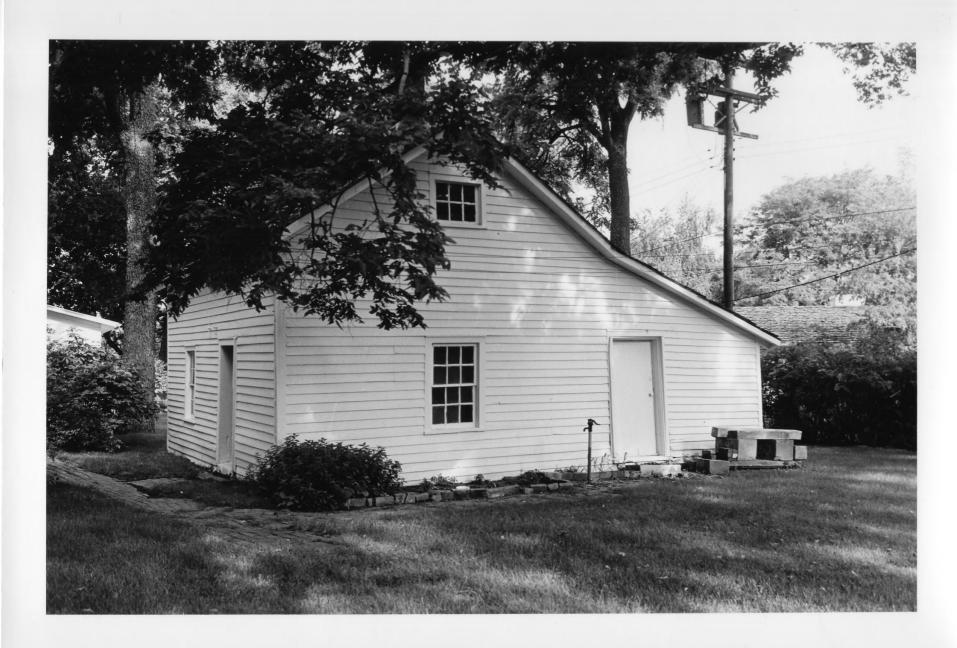

View of the Frederick L. Gottschalk House looking north-northwest showing south and east facades.

Photo #6 of 7

Frederick L. and L. Frederick Gottschalk Houses (PT01-177) Columbus, Platte County, Nebraska

Photo by Joni Gilkerson Nebraska State Historical Society July, 1980 (NSHS 8007/1:19a)

View of the Frederick L. Gottschalk House looking northwest showing south and east facades.

Photo #7 of 7

Frederick L. and L. Frederick Gottschalk Houses (PT01-177) Columbus, Platte County, Nebraska