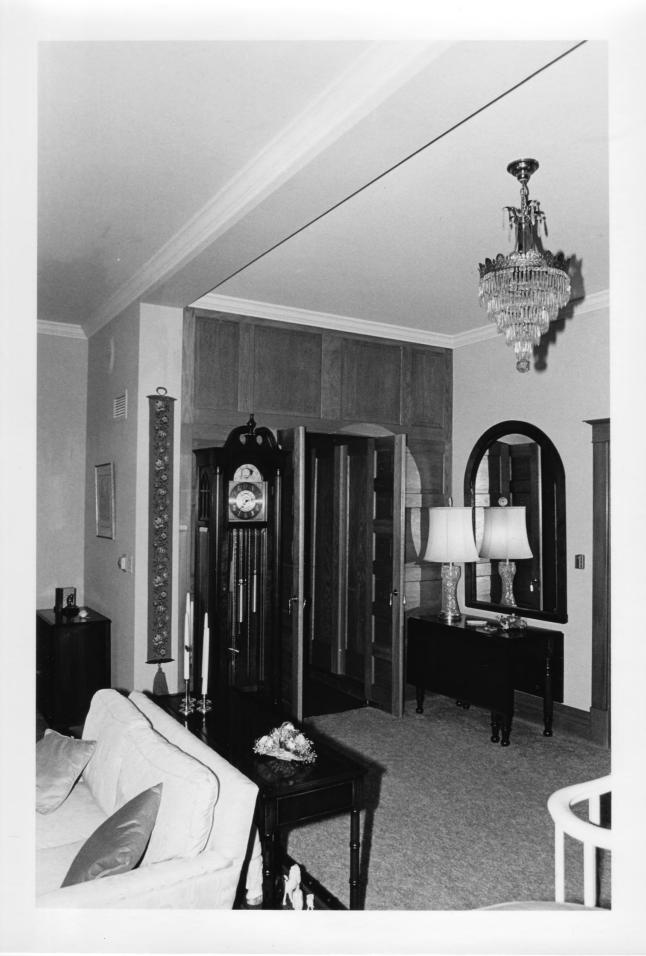

Photo #3 of 7

Frederick L. and L. Frederick Gottschalk Houses (PTO1-177) Columbus, Platte County, Nebraska

Photo by D. Murphy, Nebraska State Historical Society May, 1981 (NSHS 8105/4:25a)

Interior view showing entry in L. Frederick Gottschalk House looking southwest.