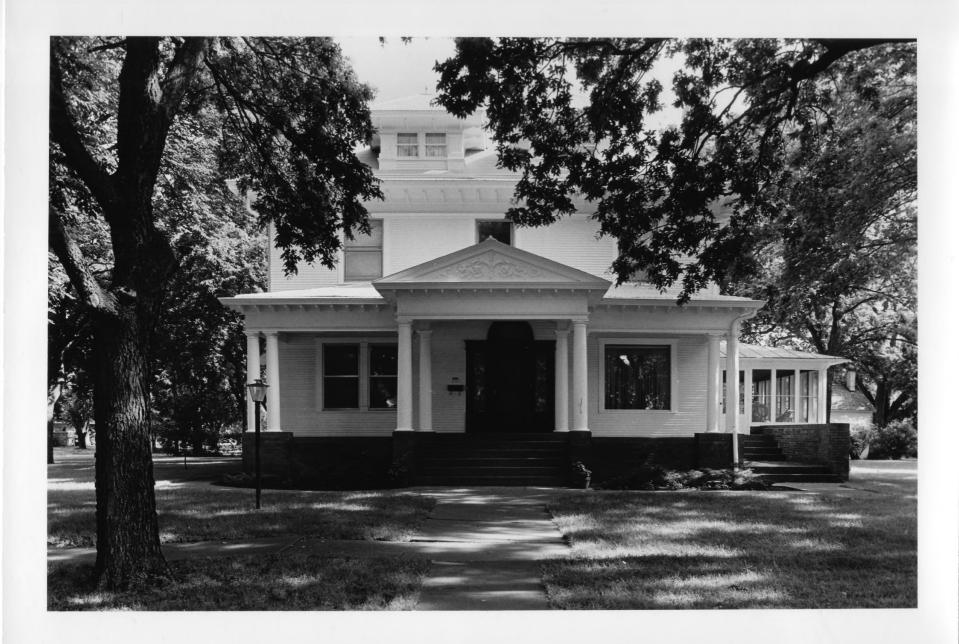

Photo #1 of 7

Frederick L. and L. Frederick Gottschalk Houses (PT01-177) Columbus, Platte County, Nebraska

Photo by D. Murphy, Nebraska State Historical Society July, 1980 (NSHS 8007/14:2a)

View of the L. Frederick Gottschalk House looking north showing south facade.