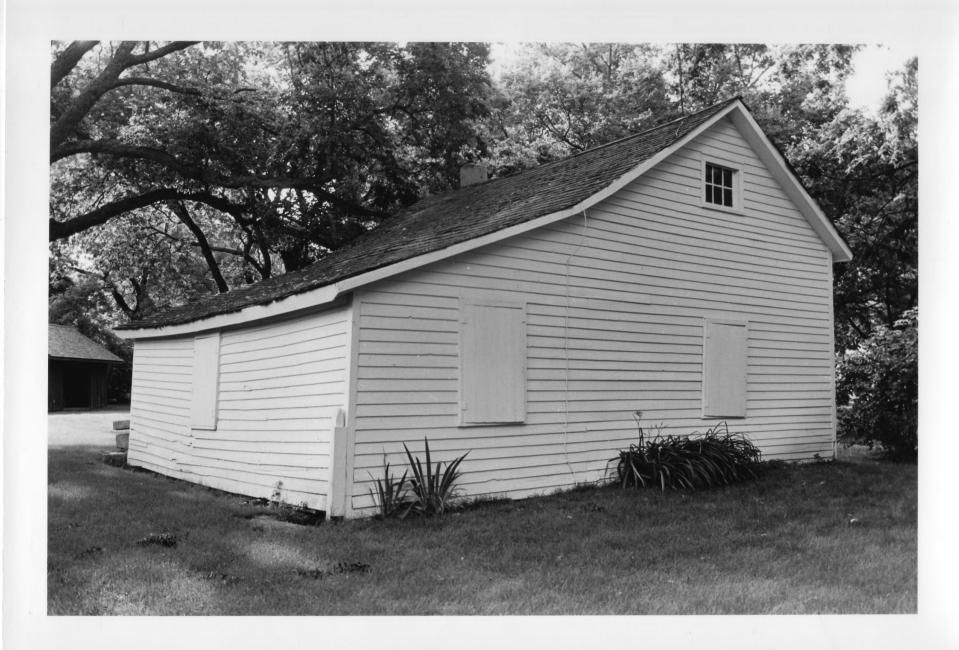

Photo by Joni Gilkerson Nebraska State Historical Society July, 1980 (NSHS 8007/1:21a)

View of the Frederick L. Gottschalk House looking southeast showing north and west facades.