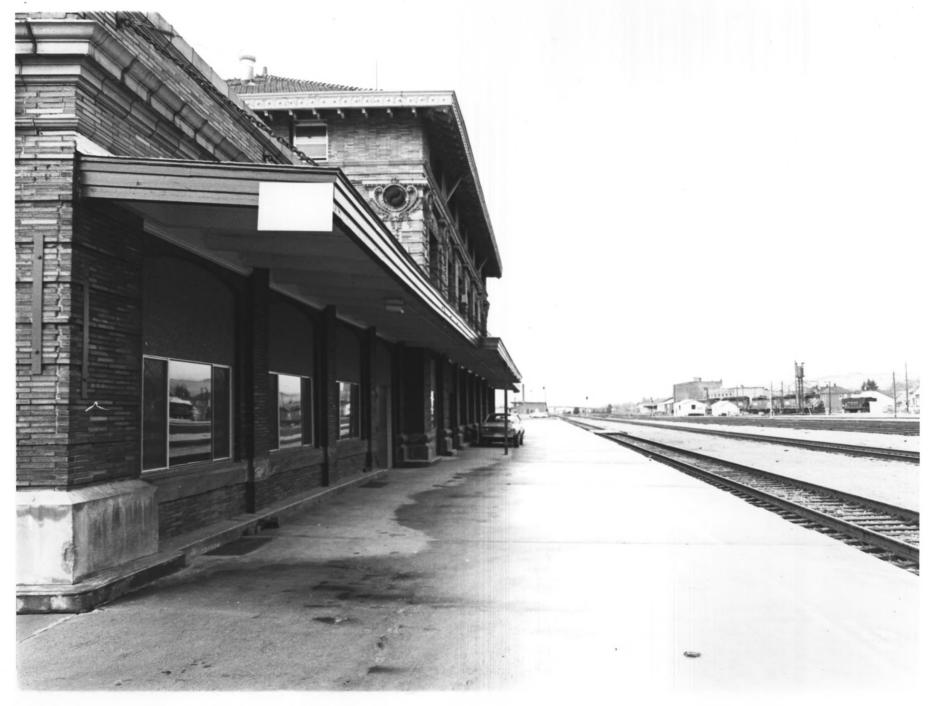

Name: Northern Pacific Railroad Depot Location: Missoula, Montana Photographer: James R. McDonald Date: November 1984 Location of Negative: James R. McDonald View: Looking south at track facade.

Name: Northern Pacific Railroad Depot Location: Missoula, Montana Photographer: James R. McDonald Date: November 1984 Location of Negative: James R. McDonald View: Looking southwest at depot building.

Name: Northern Pacific Railroad Depot Location: Missoula, Montana Photographer: James R. McDonald Date: November 1984 Location of Negative: James R. McDonald View: Looking east at west facade.