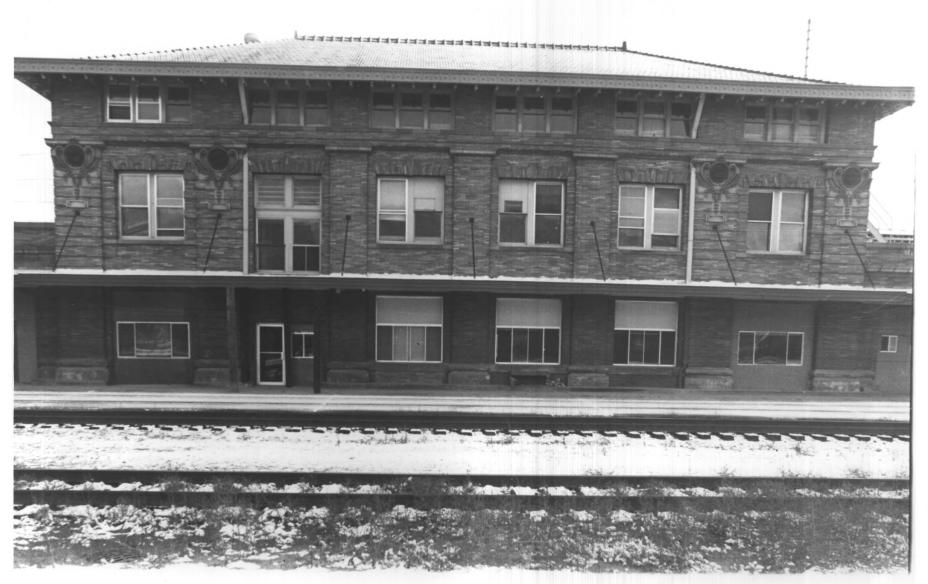

Name: Northern Pacific Railroad Depot Location: Missoula, Montana Photographer: James R. McDonald Date: November 1984 Location of Negative: James R. McDonald View: Looking south at track facade.

Name: Northern Pacific Railroad Depot Location: Missoula, Montana Photographer: James R. McDonald Date: November 1984 Location of Negative: James R. McDonald View: Looking southwest at depot building.