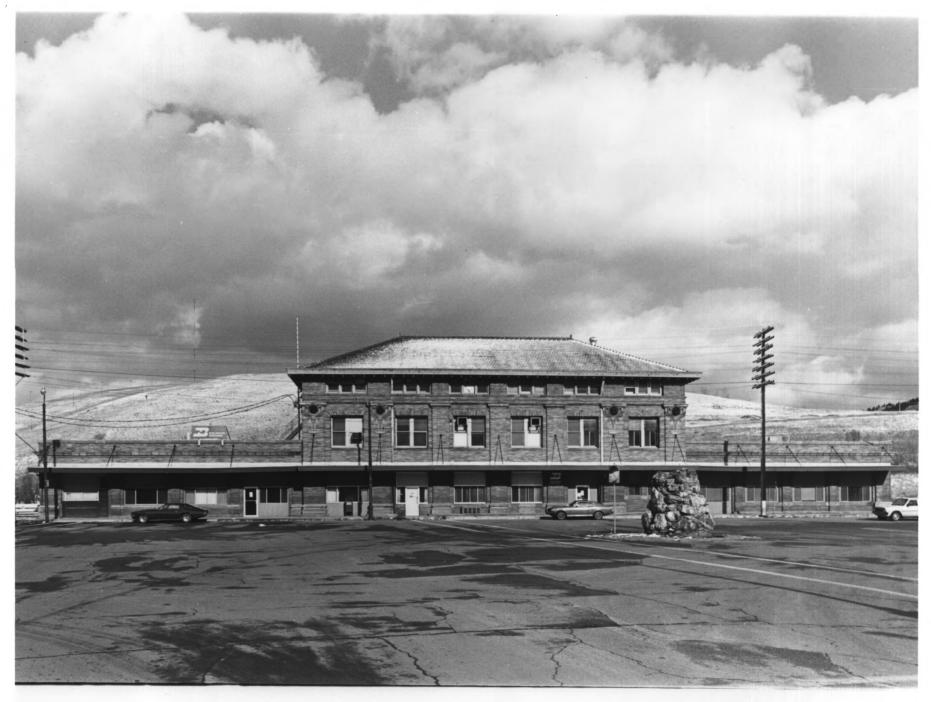

Name: Northern Pacific Railroad Depot Location: Missoula, Montana Photographer: James R. McDonald Date: November 1984 Location of Negative: James R. McDonald View: Looking north at front facade.

Name: Northern Pacific Railroad Depot Location: Missoula, Montana Photographer: James R. McDonald Date: November 1984 Location of Negative: James R. McDonald View: Looking northwest at depot building.