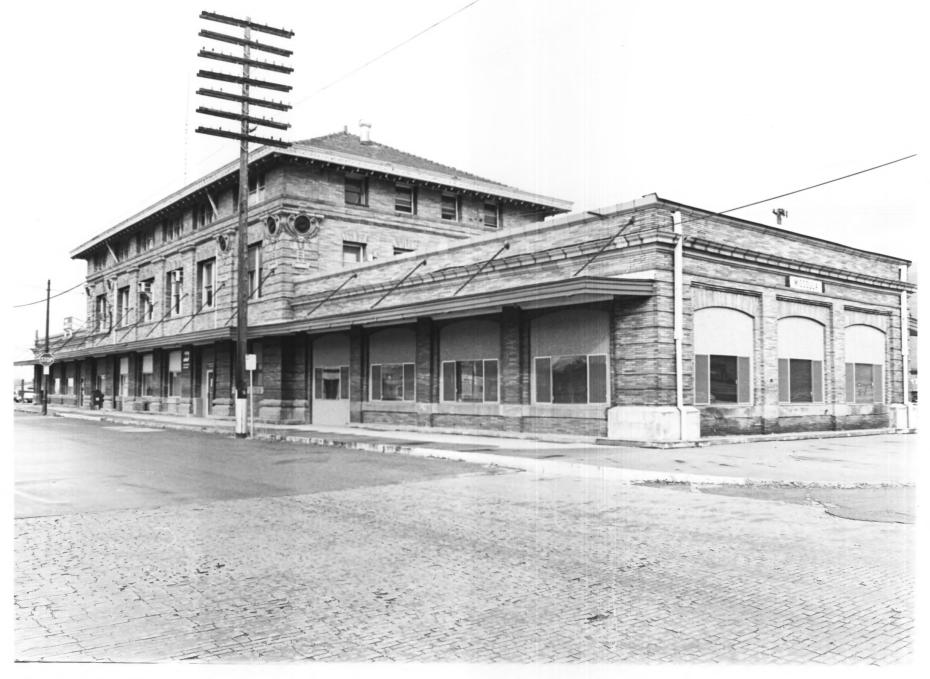

Name: Northern Pacific Railroad Depot Location: Missoula, Montana Photographer: James R. McDonald Date: November 1984 Location of Negative: James R. McDonald View: Looking north at front facade.

Name: Northern Pacific Railroad Depot Location: Missoula, Montana Photographer: James R. McDonald Date: November 1984 Location of Negative: James R. McDonald View: Looking northwest at depot building.