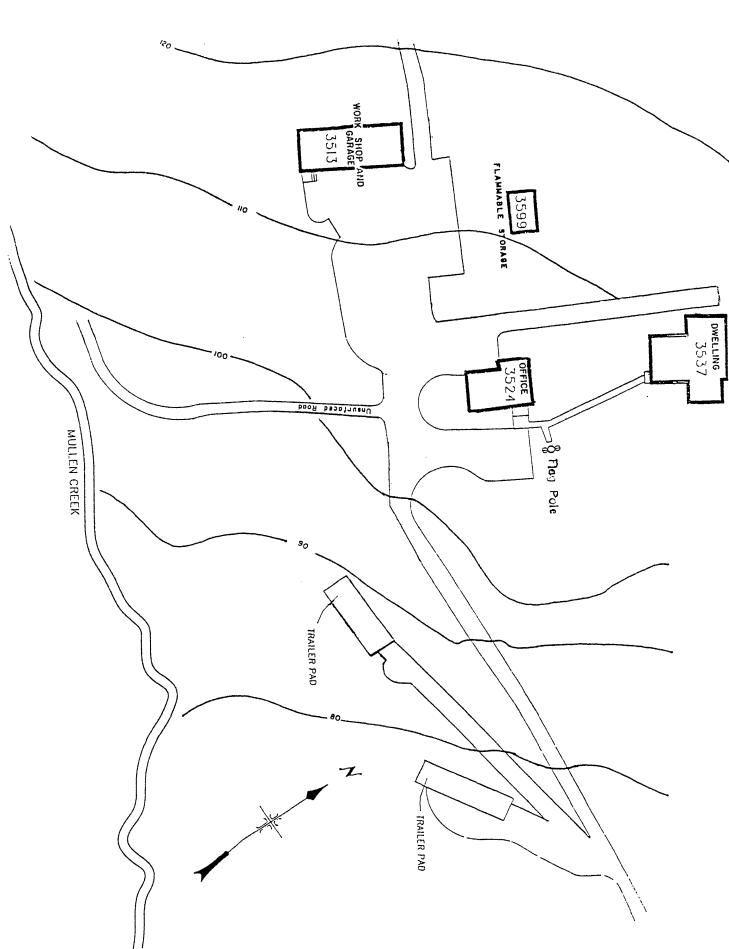

### Summary

The Centennial Work Center is located in the Mullen Creek drainage on the western slopes of the Medicine Bow Mountain Range in southern Wyoming. It was originally built as a remote ranger station and converted into a work center when the Centennial Ranger District was consolidated with the Pole Mountain and Foxpark Ranger Districts into the Laramie Ranger District and headquartered in Laramie, Wyoming. situated in a grassy clearing surrounded by a mixed conifer forest on three sides and open sagebrush valley to the east. The land for the site was withdrawn from general forest use in 1940 and the site was called Centennial Ranger Station #2. intended to replace the original Centennial Ranger Station which was located about 1/2 mile to the south. The USDA Forest Service Facility has three contributory historic buildings built from 1938 to 1940 and two noncontributory buildings. was built in 1978 and the construction date of the other is unknown. Present at the site are an Office/Dwelling, Dwelling, Shop/Garage, Flammable Storage shed and a Hydrant House. The nominated property is a good example of a Forest Service ranger station built during the Depression-era. It retains all of its original buildings in their historic setting with no apparent intrusions and only minor modifications. buildings illustrate the use of standard architectural plans typical of the construction of ranger stations during the Depression. The Centennial Work Center retains integrity of location, design, setting, materials, workmanship, feeling, and association.

# Setting

The Centennial Work Center is located on the eastern slopes of the Medicine Bow Mountain Range at an elevation of 8440 feet. The buildings are surrounded by lodgepole pine, fir, spruce and aspen on three sides. To the east is the Laramie Valley and open sagebrush. Mullen Creek runs along the south side of the property. The site is designed to blend in with these surroundings.

The present boundary is a smaller parcel of land than that land which was withdrawn from general Forest activities on May 9, 1940 (Site Plan in Withdrawal Files) for the purposes of constructing the Centennial Ranger Station Administrative Site. It now includes only a small area immediately around the buildings (Site Plan Engineering

# Contributing Buildings

Office/Dwelling (#3524): The Office/Dwelling is a one-story, irregular shaped log structure with a rubble stone foundation and an open stone porch attached to the east side. The construction uses horizontal, saddle-notched logs. The roof is medium-gabled and is covered with wood shingles. A single panelled plywood door with one large pane in the top part leads from the porch into the interior of the structure. A second door is located in the west side of the building. It has three wood panels in the bottom and three window panes on top. Most of the windows are eight-pane casement type. The only exception is on the the west side where four-pane casement windows were installed when the garage was converted into a bunkroom. All of the windows have horizontal board shutters with the CCC tree emblem. The building contains an office/living room, kitchen, bunkroom, small utility room and a basement under the living room and kitchen. Originally the Office/Dwelling had a two-car garage, but it was walled off with logs and converted into a bunkroom in 1964. The building was constructed in 1938 and 1939 from standard Forest Service plans.