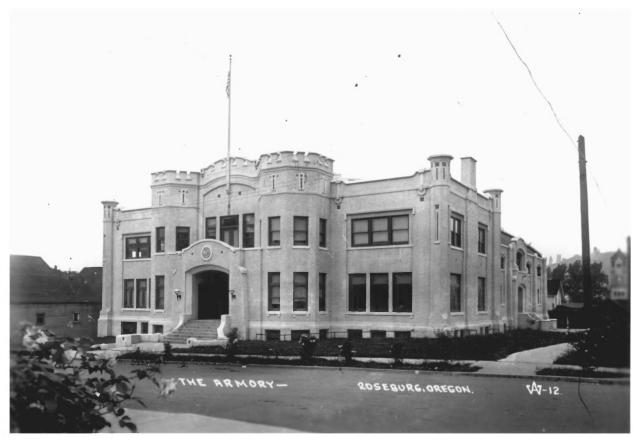

ROSEBURG

Roseburg ARMORY, FLEGER CENTER DOUGLAS COUNTY, OREGON UNKNOWN

C. 1925

OREGON HISTORICAL SOCIETY

SEL 1079

This photoprint is issued for reference use only. It is not to be copied for reasie. Permission for use in a publication, film or video production must be requested in writing from the Photographs Librarian. Photographs Department Oregon Historical Society 1230 SW Park Avenue Portland, Oregon 97205 NEGATIVE NUMBER Orthurszt