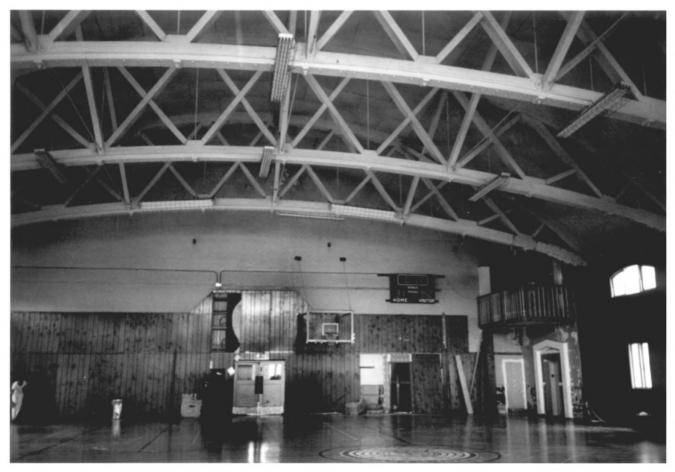

EEL

3079

POSEBURGARMORY - FLEGEL CENTER 1034 SE OAK, ROSEBURG DONGLAS COUNTY, OREGON MARIANNE RADAS APRIL 1992 CITY OF ROSEBARD NEL, LOOKING South 4079

ROSE BURG ARMORY - FLEGEL CENTER . ROSEBURG DOUGLAS COUNTY, OPECON MARIANNE KAPAS

1992