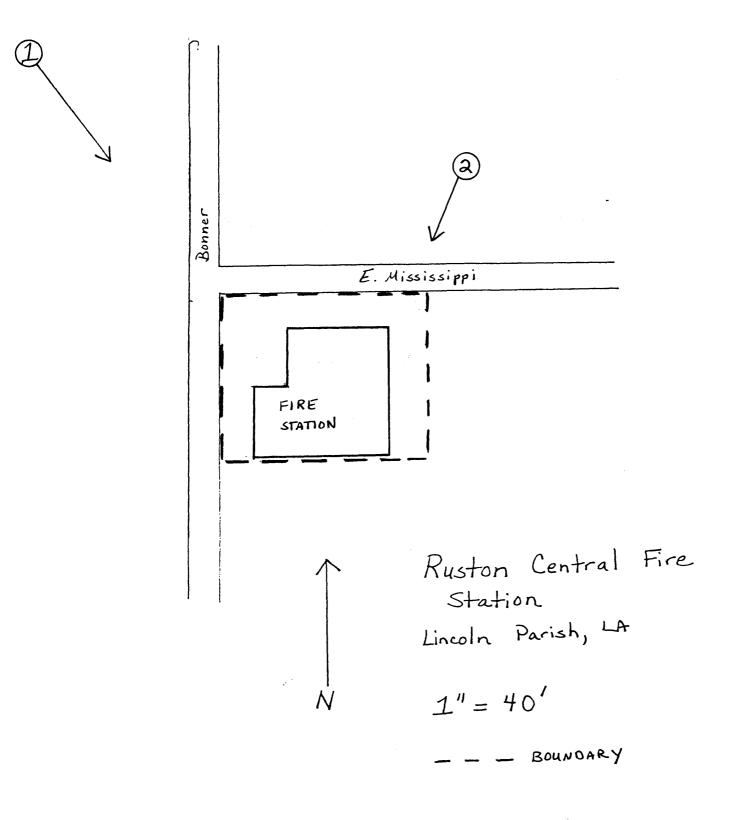

#### **UTM References**

(Place additional UTM references on a continuation sheet.)

| 1 | 1 <sub>1</sub> 5 | 5 3 4 1 4 0 | 3 <sub>1</sub> 59 <sub>1</sub> 89 <sub>1</sub> 40 |
|---|------------------|-------------|---------------------------------------------------|
|   | Zone             | Easting     | Northing                                          |
| 2 |                  |             |                                                   |

#### ١

| $1 \ 1_{1} \ 5 \ 3_{1} \ 4 \ 1_{1} \ 4_{1} \ 0 \ 3_{1} \ 5 \ 9_{1} \ 8 \ 9_{1} \ 4_{1} \ 0$                                             | 3                                            |
|-----------------------------------------------------------------------------------------------------------------------------------------|----------------------------------------------|
| Zone Easting Northing                                                                                                                   | Zone Easting Northing                        |
| 2                                                                                                                                       | 4 L L L L L L L L L L L L L L L L L L L      |
|                                                                                                                                         |                                              |
| <b>Verbal Boundary Description</b><br>(Describe the boundaries of the property on a continuation sheet.)<br>Please refer to sketch map. |                                              |
| Boundary Justification                                                                                                                  |                                              |
| -                                                                                                                                       |                                              |
| (Explain why the boundaries were selected on a continuation sheet.)                                                                     |                                              |
| 11. Form Prepared By                                                                                                                    |                                              |
| name/title National Register Staff                                                                                                      |                                              |
| organization <u>Division of Historic Preservation</u>                                                                                   | date June 1992                               |
| street & number P. O. Box 44247                                                                                                         | telephone (504) 342-8160                     |
| city or town Baton Rouge                                                                                                                | state <u>Louisiana</u> zip code <u>70804</u> |
| Additional Documentation                                                                                                                |                                              |

# National Register of Historic Places Continuation Sheet

Ruston Central Fire Station, Lincoln Parish, LA Section number 10 Page 1

Boundaries were chosen to encompass the significant resource. They do not follow property lines because to have done so would have meant including a large municipally owned block with other buildings on it. The boundary line cuts close to the rear to exclude an adjacent non-historic building.