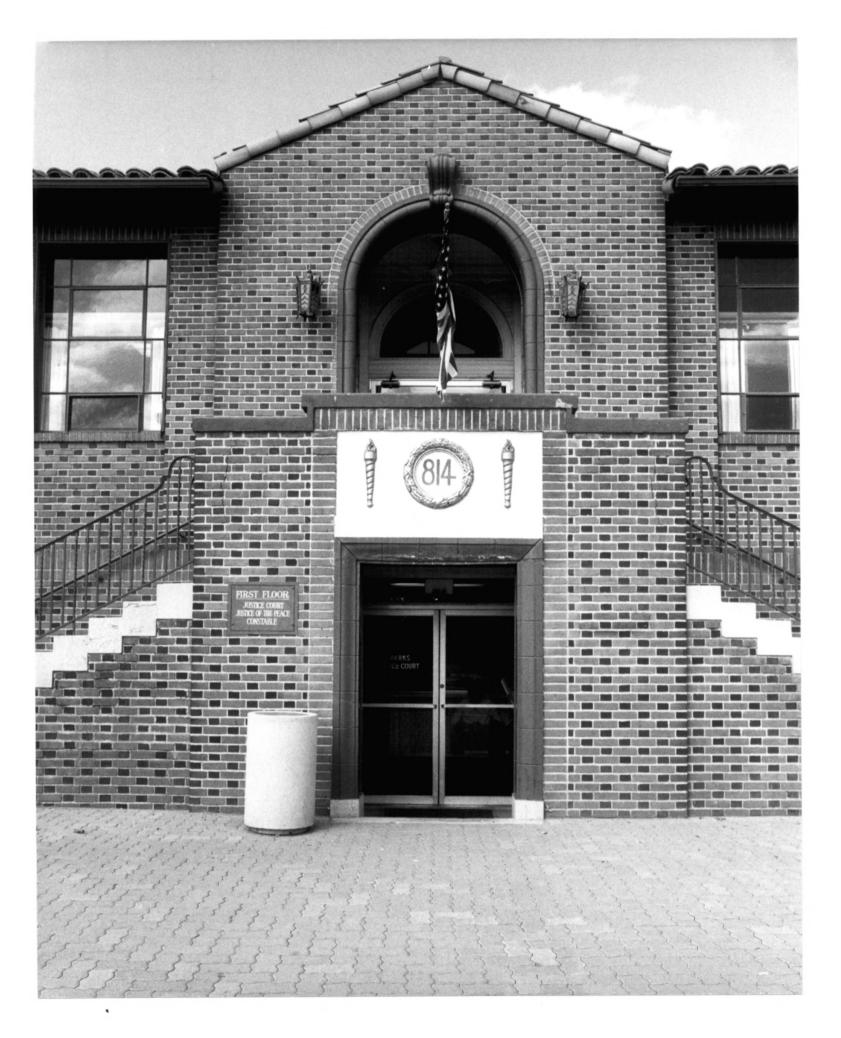

SPARKS BRANCH WASHOE COUNTY LIBRARY Sparks, NV (Washoe County) Photographer: Kathleen Hoff Negative: 17 S Patterson Place Sparks, NV 89431 Exterior detail of front entrance Photo # 3

Sparks Branch NL

2 washoc County, Nevsta 3 Mulhelle McFadden 4 January 1991 5 countion of regarding Historic Ptesedination + Archerlogy Carson. City NV 6 looking not thwest 7 photo #4