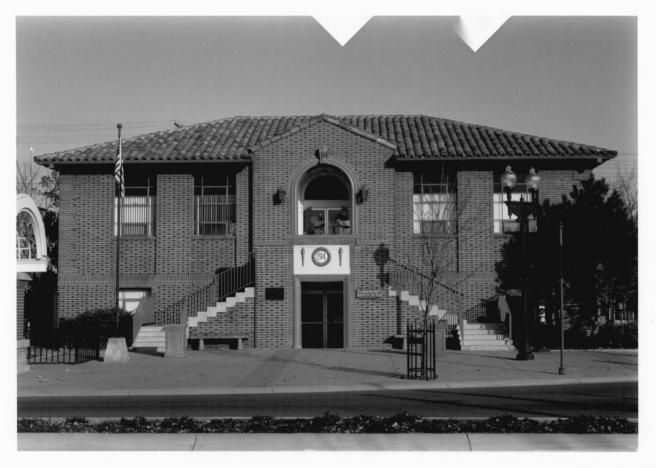

SPARKS BRANCH WASHOE COUNTY LIBRARY Sparks, NV (Washoe County) Photographer: Kathleen Hoff Negative: 17 S Patterson Place Sparks, NV 89431 Exterior detail of front entrance Photo # 3

Sparks Branch NL

2 washoc County, Nevsta 3 Mulhelle McFadden 4 January 1991 5 countion of regarding Historic Ptesedination + Archerlogy Carson. City NV 6 looking not thwest 7 photo #4