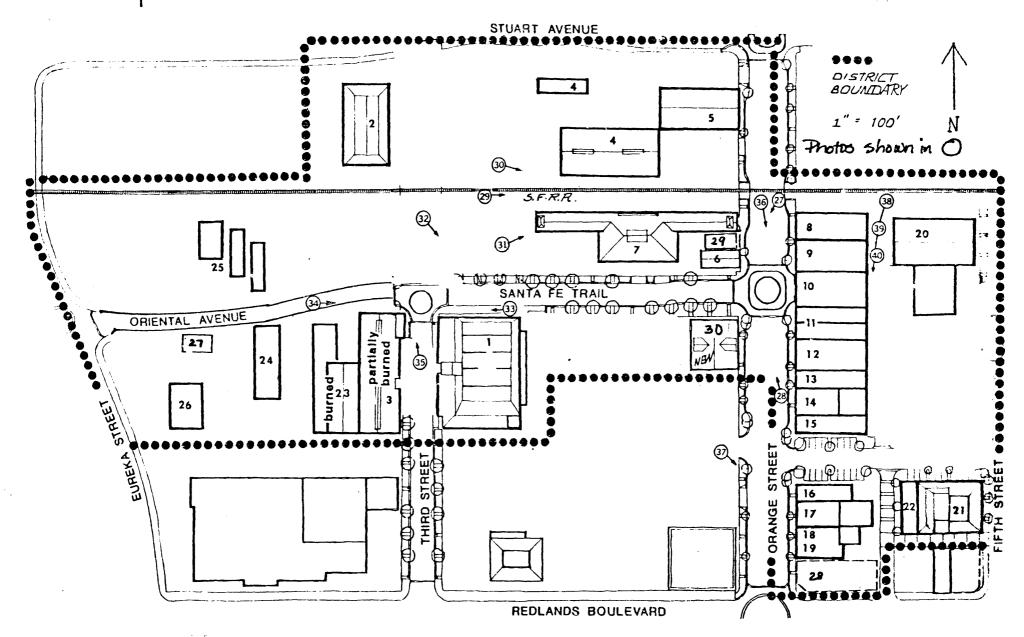

#### United States Department of the Interior 'ational Park Service

# National Register of Historic Places Registration Form

# JUL 1 1 1991 NATIONAL OHP REGISTER

This form is for use in nominating or requesting determinations of eligibility for individual properties or districts. See instructions in *Guidelines* for Completing National Register Forms (National Register Bulletin 16). Complete each item by marking "x" in the appropriate box or by entering the requested information. If an item does not apply to the property being documented, enter "N/A" for "not applicable." For functions, styles, materials, and areas of significance, enter only the categories and subcategories listed in the instructions. For additional space use continuation sheets (Form 10-900a). Type all entries.