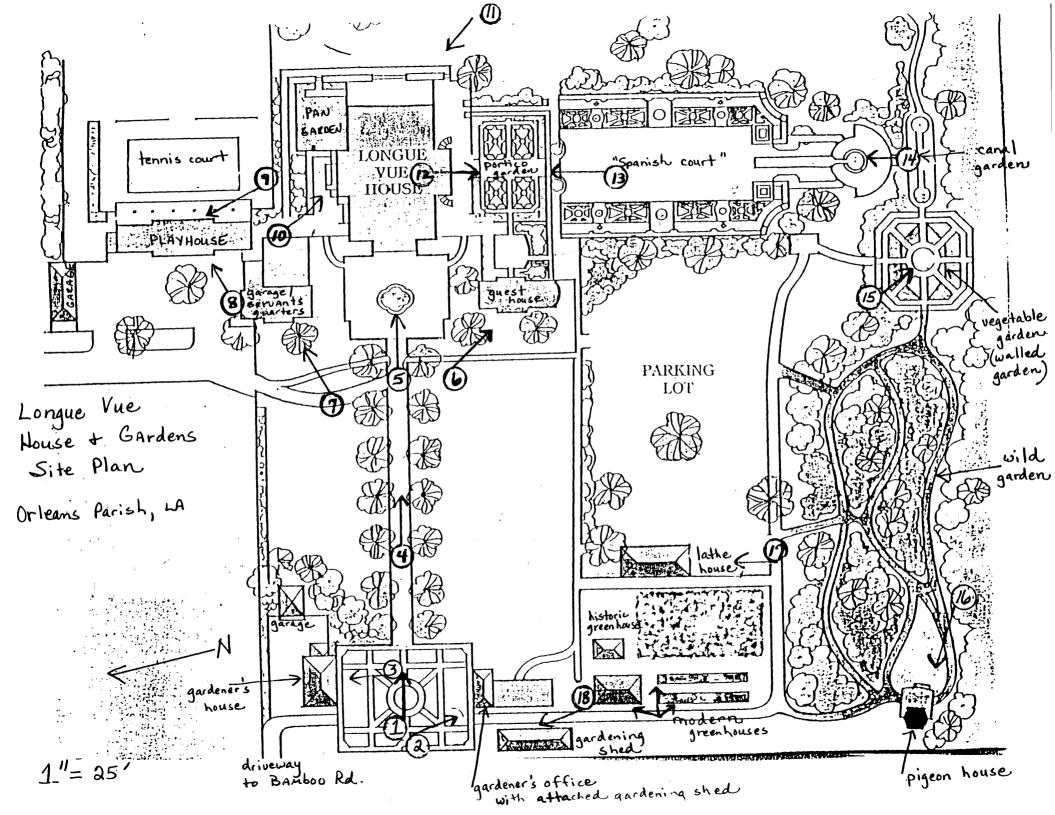

Building in New York, National Academy School of Fine Arts in New York, the General Douglas MacArthur Memorial in Norfolk, Virigina, and buildings for various colleges and academies in the East. William Platt died in 1984, and his brother died in 1985.

Ellen Biddle Shipman, the landscape architect, was self-taught. It was Charles A. Platt who had encouraged her interest in landscape architecture, and she worked with him on several projects. She had offices in Cornish, New Hampshire and New York City. In her sixties at the time of the Longue Vue commission, she retired from active practice in 1948. She died in 1950. Shipman also served as the interior design consultant for Longue Vue. The room maquettes made by her office, showing how each room would look, are on display at Longue Vue.







- 1. The Circular Vestibule
- 2. The Main Hall

- 5. The Library
- 6. The Blue Room
- 7. The Art Gallery

- 8. The Dining Room
- 9. The Upper Hall
- 3. The Ladies' Reception Room 10. Architectural Memorabilia (bedroom) 17. Mr. Stern's Dressing Room
- 4. The Flower Arranging Room 11. The Sleeping Porch (nap room)
  - 12. The Small Dressing Room
  - 13. The Drawing Room
  - 14. Mrs. Stern's Dressing Room and Bath 21. The Side Hall
- 15. The Master Bedroom
- 16. Mr. Stern's Study
- 18. Administrative Offices (bedrooms)

  19. Decorative Arra Fulli

- 20. The Wrapping Room

Longue Vue House + Mardens Orleans Parish, LA