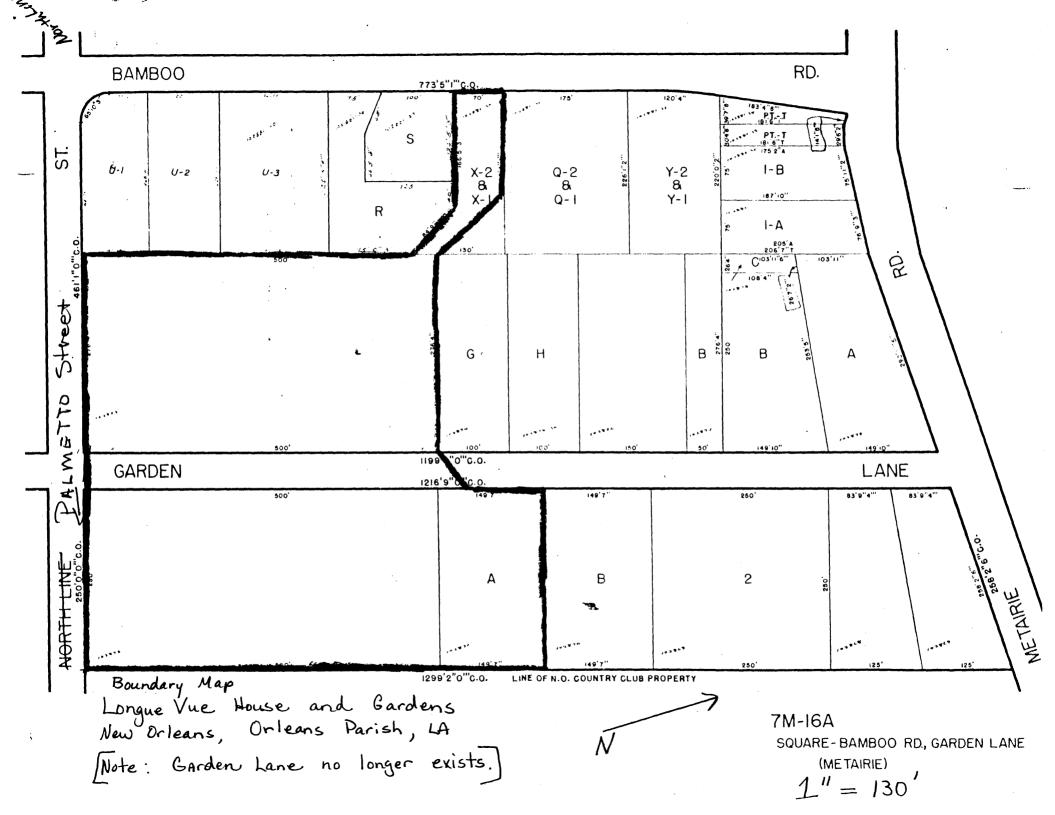

s Building in New York, National Academy School of Fine Arts in New York, the General Douglas MacArthur Memorial in Norfolk, Virigina, and buildings for various colleges and academies in the East. William Platt died in 1984, and his brother died in 1985.

Ellen Biddle Shipman, the landscape architect, was self-taught. It was Charles A. Platt who had encouraged her interest in landscape architecture, and she worked with him on several projects. She had offices in Cornish, New Hampshire and New York City. In her sixties at the time of the Longue Vue commission, she retired from active practice in 1948. She died in 1950. Shipman also served as the interior design consultant for Longue Vue. The room maquettes made by her office, showing how each room would look, are on display at Longue Vue.







- 1. The Circular Vestibule
- 2. The Main Hall

- 5. The Library
- 6. The Blue Room
- 7. The Art Gallery

- 8. The Dining Room
- 9. The Upper Hall
- 3. The Ladies' Reception Room 10. Architectural Memorabilia (bedroom) 17. Mr. Stern's Dressing Room
- 4. The Flower Arranging Room 11. The Sleeping Porch (nap room)
  - 12. The Small Dressing Room
  - 13. The Drawing Room
  - 14. Mrs. Stern's Dressing Room and Bath 21. The Side Hall
- 15. The Master Bedroom
- 16. Mr. Stern's Study
- 18. Administrative Offices (bedrooms)

  19. Decorative Arra Fulli

- 20. The Wrapping Room

Longue Vue House + Mardens Orleans Parish, LA