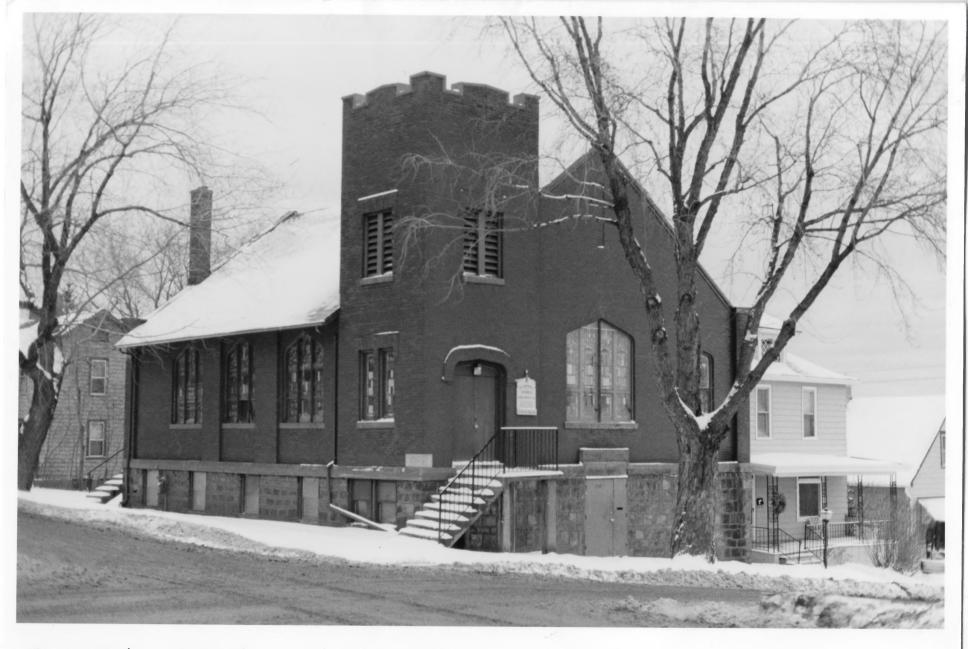

ST. MARK'S AFRICAN METHODIST EDISCOPAL CHURCH DULUTH, ST. LOUIS CO., MINNESOTA 010520 414

ST. MARK'S AFRICAN METHODIST EPISCOPAL CHURCH
DULUTH, MINNESOTA
JACKIE SLUSS
DECEMBER 1989
A.V. DEPT.— MINNESOTA HISTORICAL SOCIETY
690 CEDAR ST., ST. PAUL, MN 55101
SOUTHEAST
010520 #14

From the Collection of the MINNESOTA HISTORICAL SOCIETY

DO NOT REPRODUCE WITHOUT WRITTEN PERMISSION NOTICE

010520#14

This Material May Be Protected By Copyright (Law Title 17 U.S. Code)

ST. MARK'S AFRICAN METHODIST EPISCOPAL CHURCH DULUTH, ST. LOVIS CO., MINNESOTA 010520-412