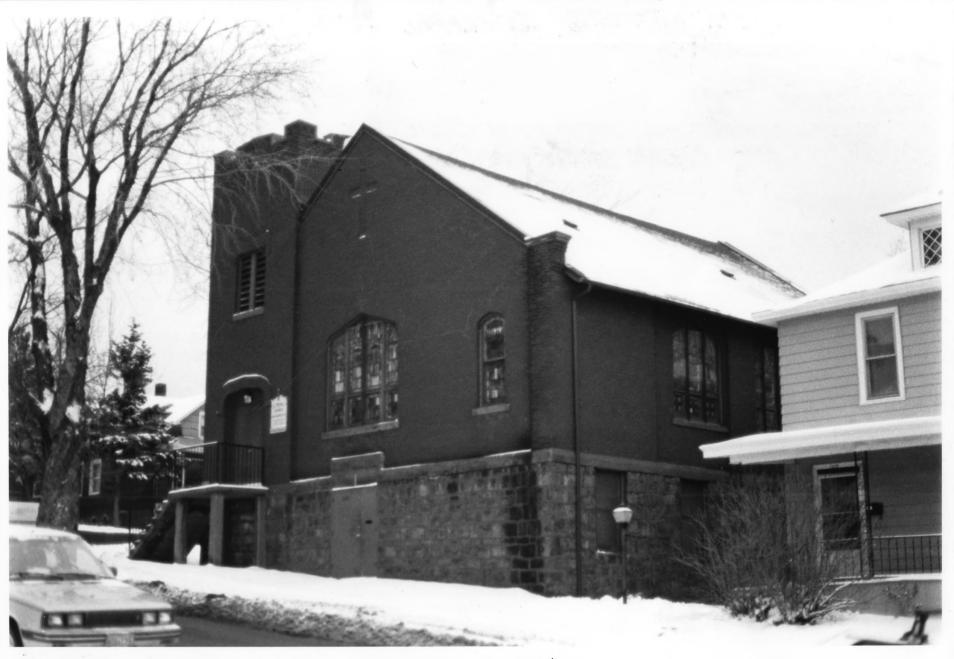

ST. MARK'S AFRICAN METHODIST EPISCOPAL CHURCH DULUTH, MINNESOTA JACKIE SLUSS DECEMBER 1989 AN DEPT - MINNESOTA HISTORICAL SOCIETY 690 CEDAR ST., ST. PAUL, MN 55/01 NORTHEAST

From the Collection of the **MINNESOTA HISTORICAL SOCIETY** 

010520 #12

DO NOT REPRODUCE WITHOUT WRITTEN PERMISSION

NOTICE This Material May Be Protected By Copyright

(Law Title 17 U.S. Code)

010520-12