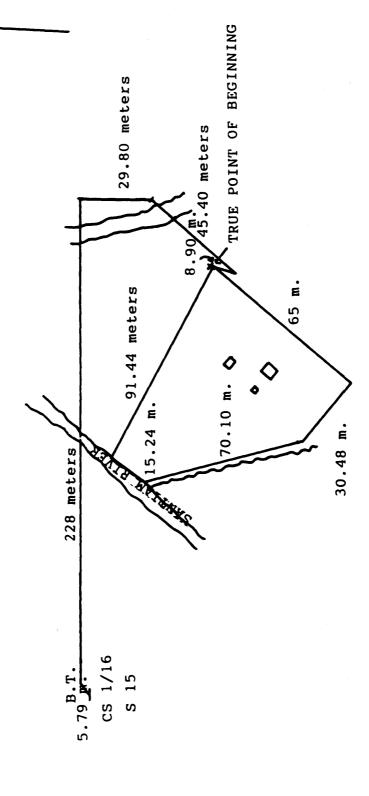

United States Department of the Interior National Park Service

NATIONAL REGISTER OF HISTORIC PLACES CONTINUATION SHEET

Marion Forks Guard Station Section number 10 Page 1 of 1

Verbal Boundary Description:

That portion of land lying within the SW 1/4 of the SW 1/4 of Section 15, T. 11S, R. 7E, Willamette Meridian, in the County of Linn, State of Oregon, herein described:

Commencing at the SW 1/4 Corner of Section 15, T. 11S, R. 7E, W.M., taking a back site on the bearing tree in the SW 1/4 of the SW 1/4 of Section 15, T. 11S, R. 7E, W.M., finding the bearing to be N  $59^{\circ}$  E (bearing is from the center of the 1/16 corner to the bearing tree) and the distance measured as 5.79 meters, thence at a bearing of S  $89^{\circ}$  E for a measured distance of 228.6 meters to a point, thence along a bearing of S  $120^{\circ}$  (corner of bridge) for a measured distance of 29.90 meters. At a point proceed at a bearing of S  $220^{\circ}$  W, for a measured distance of 8.90 meters to the True Point of Beginning. Thence along a bearing of N  $315^{\circ}$  91.44 meters to a point, thence S.  $215^{\circ}$  W 15.24 meters to a point, thence S  $165^{\circ}$  70.10 meters to a point, thence S  $126^{\circ}$  30.48 meters to a point. Thence N  $39^{\circ}$  65 meters to the True Point of Beginning.

Said piece of land contains 1.5 acres more or less.

The boundaries defining the Marion Forks Guard Station are delineated by the Santiam River, one unnamed drainage, and a notable change in topography to the northeast. The property is bounded by Highway 22 to the east.