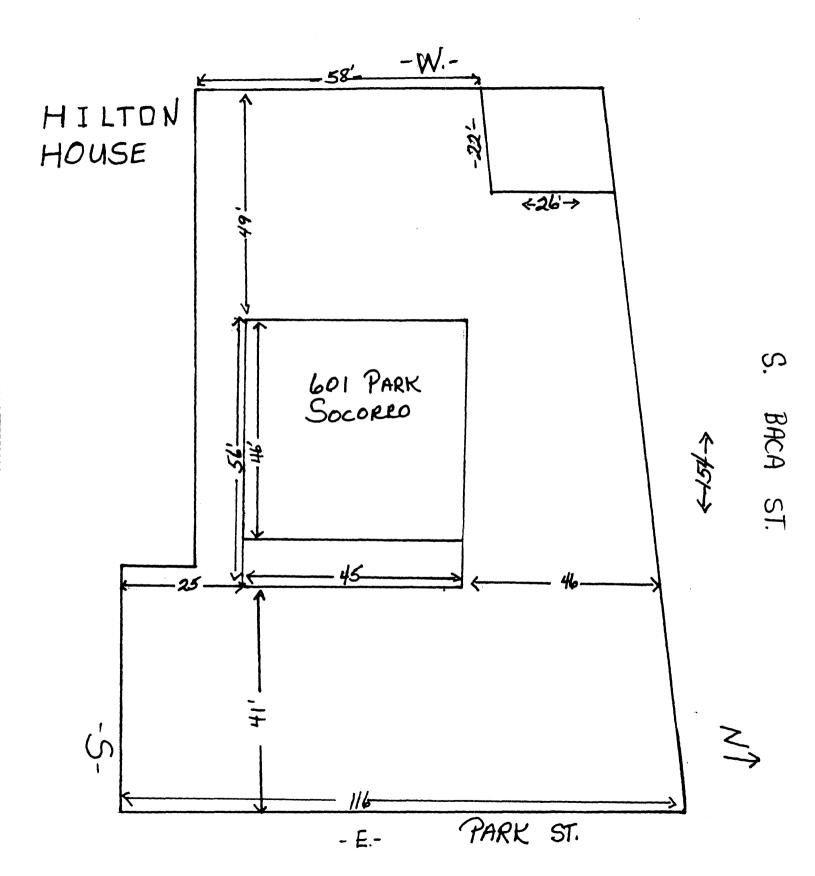

feet to the southwest corner of the property; then proceed east 105 feet, south 15 feet, and east 41 feet to the southeast corner of the property; finally proceed 116 feet north to the starting point.

#### Boundary Justification

No lot and block numbers are available for this property. The legal description on file with the county assessor encompasses nearly three and one half acres of land upon which two other main houses, not historically connected with the Hilton house, have been built. The VBD represents the tract that the present owner plans to include with the house when it is sold as an individual property. The irregularity of the south boundary is determined by the proximity of another dwelling. When a formal survey is drawn it can be added to the documentation of the property.