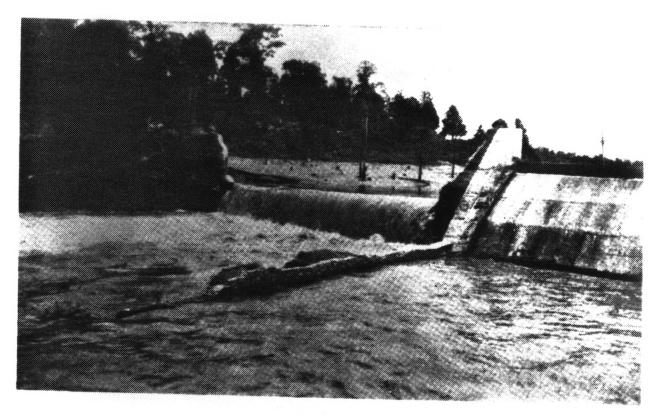

Historic View - Burgess Falls Hydroelectric Station

2 of 5

Historic View Burgess Falls Hydroelectric Station  $3\ \mathrm{of}\ 5$ 

Historic View - Burgess Falls Hydroelectric Station  $\,$  4 of  $\,$  5