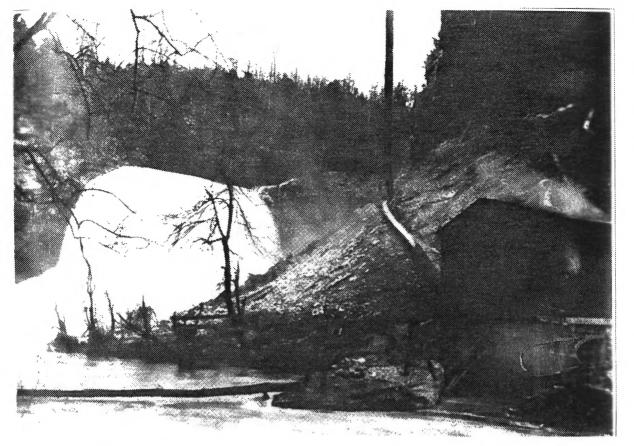

Burgess Falls Hydro electric Station Cookeville Vicinity, Putnam County, TN

Burgess Falls Hydroelectric Station Cookeville Vicinity, Petnam County, IN

 $\begin{array}{c} \mbox{Historic View} \\ \mbox{Burgess Falls Hydroelectric Station} \\ \mbox{1 of 5} \end{array}$ 

Historic View - Burgess Falls Hydroelectric Station

2 of 5

Historic View Burgess Falls Hydroelectric Station  $3\ \mathrm{of}\ 5$ 

Historic View - Burgess Falls Hydroelectric Station  $\,$  4 of  $\,$  5